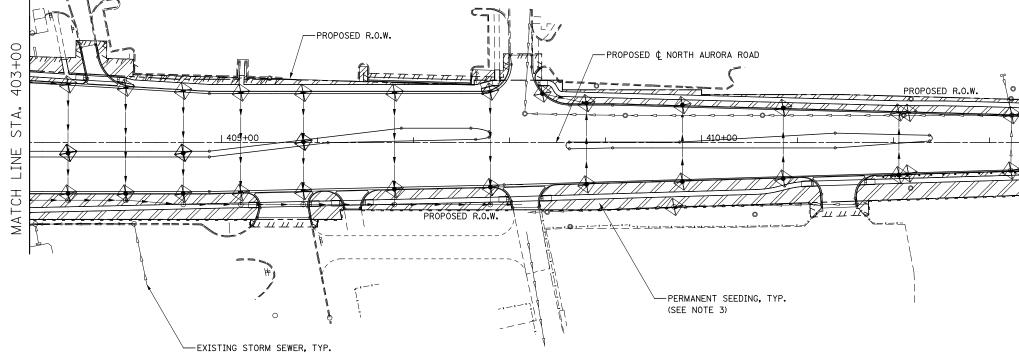

## EROSION CONTROL LEGEND

|                                                                         |                                                                                      |                      |                                                        | 1.1. | 5125                                     |
|-------------------------------------------------------------------------|--------------------------------------------------------------------------------------|----------------------|--------------------------------------------------------|------|------------------------------------------|
| क्षेद्वेद्वेद्वेद्वेद्वेद्वे<br>इ इ इ इ इ इ<br>द वेद्वेद्वेद्वेद्वेद्वे | TEMPORARY EROSION CONTROL SEEDING<br>AND MULCH METHOD 2                              | -\$-                 | TEMPORARY DITCH CHECK                                  | 1.   | SEE PROPOSED DRAI                        |
|                                                                         | TEMPORARY EROSION CONTROL SEEDING<br>AND TEMPORARY EROSION CONTROL BLANKET           | {T}                  | TEMPORARY DITCH CHECK INSTALLED<br>IN PREVIOUS STAGE   | 2.   | PERIMETER EROSION<br>R.O.W., EASEMENT, A |
|                                                                         | PERMANENT SEEDING (SEE NOTE 3)                                                       | ⊕                    | INLET & PIPE PROTECTION                                |      | BY THE ENGINEER.                         |
|                                                                         | TEMPORARY EROSION CONTROL SEEDING OR PERMANENT SEEDING INSTALLED IN A PREVIOUS STAGE | ÷                    | INLET & PIPE PROTECTION INSTALLED<br>IN PREVIOUS STAGE | 3.   | SEE LANDSCAPING PI                       |
|                                                                         | TEMPORARY PAVEMENT                                                                   | -~>                  | FLOW DIRECTION (SEE NOTE 4)                            | 4.   | SEE STAGE 4 CROSS                        |
|                                                                         | PERIMETER EROSION BARRIER (SEE NOTE 2)                                               |                      | PROPOSED STORM SEWER (SEE NOTE 1)                      |      |                                          |
|                                                                         | PERIMETER EROSION BARRIER INSTALLED<br>IN PREVIOUS STAGE                             | <b>&gt;</b>          | PROPOSED STORM SEWER INSTALLED<br>IN PREVIOUS STAGE    |      |                                          |
| $\Leftrightarrow$                                                       | INLET FILTER                                                                         | <del>&gt;&gt;_</del> | TEMPORARY PIPE CULVERT                                 |      |                                          |
| $\Leftrightarrow$                                                       | INLET FILTER INSTALLED IN PREVIOUS STAGE                                             | (27)                 | PERMANENT DRAINAGE STRUCTURE<br>NUMBER (SEE NOTE 1)    |      |                                          |
|                                                                         |                                                                                      |                      |                                                        |      |                                          |

## NOTES

- 1. SEE PROPOSED DRAINAGE PLANS FOR STORM SEWER INFORMATION.
- PERIMETER EROSION BARRIER SHALL BE ERECTED ADJACENT TO R.O.W., EASEMENT, AND CONSTRUCTION LIMITS AND AS DIRECTED BY THE ENGINEER.
- 3. SEE LANDSCAPING PLANS FOR LANDSCAPING REQUIREMENTS.
- 4. SEE STAGE 4 CROSS SECTIONS FOR GRADING INFORMATION.