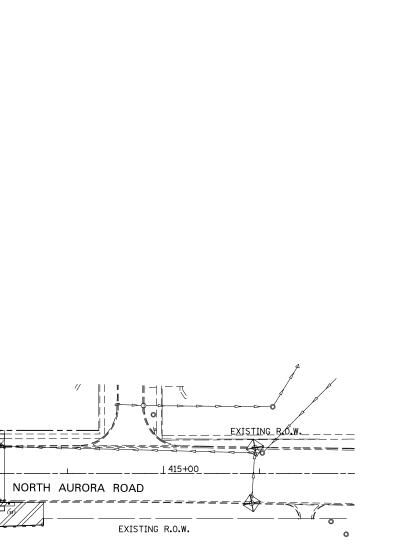

## EROSION CONTROL LEGEND

|                                                                         |                                                                                      |                      |                                                        | 1.1. | 5125                                     |
|-------------------------------------------------------------------------|--------------------------------------------------------------------------------------|----------------------|--------------------------------------------------------|------|------------------------------------------|
| क्षेद्वेद्वेद्वेद्वेद्वेद्वे<br>इ इ इ इ इ इ<br>द वेद्वेद्वेद्वेद्वेद्वे | TEMPORARY EROSION CONTROL SEEDING<br>AND MULCH METHOD 2                              | -\$-                 | TEMPORARY DITCH CHECK                                  | 1.   | SEE PROPOSED DRAI                        |
|                                                                         | TEMPORARY EROSION CONTROL SEEDING<br>AND TEMPORARY EROSION CONTROL BLANKET           | {T}                  | TEMPORARY DITCH CHECK INSTALLED<br>IN PREVIOUS STAGE   | 2.   | PERIMETER EROSION<br>R.O.W., EASEMENT, A |
|                                                                         | PERMANENT SEEDING (SEE NOTE 3)                                                       | ⊕                    | INLET & PIPE PROTECTION                                |      | BY THE ENGINEER.                         |
|                                                                         | TEMPORARY EROSION CONTROL SEEDING OR PERMANENT SEEDING INSTALLED IN A PREVIOUS STAGE | ÷                    | INLET & PIPE PROTECTION INSTALLED<br>IN PREVIOUS STAGE | 3.   | SEE LANDSCAPING PI                       |
|                                                                         | TEMPORARY PAVEMENT                                                                   | -~>                  | FLOW DIRECTION (SEE NOTE 4)                            | 4.   | SEE STAGE 4 CROSS                        |
|                                                                         | PERIMETER EROSION BARRIER (SEE NOTE 2)                                               |                      | PROPOSED STORM SEWER (SEE NOTE 1)                      |      |                                          |
|                                                                         | PERIMETER EROSION BARRIER INSTALLED<br>IN PREVIOUS STAGE                             | <b>&gt;</b>          | PROPOSED STORM SEWER INSTALLED<br>IN PREVIOUS STAGE    |      |                                          |
| $\Leftrightarrow$                                                       | INLET FILTER                                                                         | <del>&gt;&gt;_</del> | TEMPORARY PIPE CULVERT                                 |      |                                          |
| $\Leftrightarrow$                                                       | INLET FILTER INSTALLED IN PREVIOUS STAGE                                             | (27)                 | PERMANENT DRAINAGE STRUCTURE<br>NUMBER (SEE NOTE 1)    |      |                                          |
|                                                                         |                                                                                      |                      |                                                        |      |                                          |

## NOTES

- 1. SEE PROPOSED DRAINAGE PLANS FOR STORM SEWER INFORMATION.
- PERIMETER EROSION BARRIER SHALL BE ERECTED ADJACENT TO R.O.W., EASEMENT, AND CONSTRUCTION LIMITS AND AS DIRECTED BY THE ENGINEER.
- 3. SEE LANDSCAPING PLANS FOR LANDSCAPING REQUIREMENTS.
- 4. SEE STAGE 4 CROSS SECTIONS FOR GRADING INFORMATION.