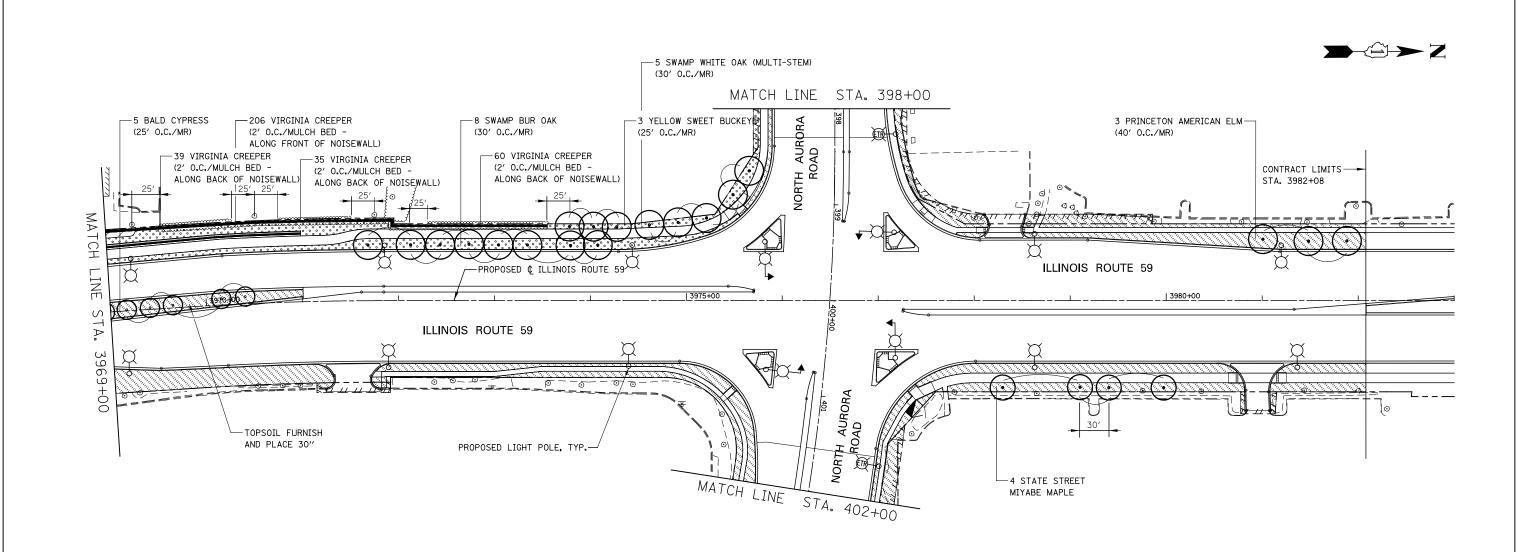

## NOTES:

1. 6" OF TOPSOIL SHALL BE PLACED IN ALL LANDSCAPED AREAS, UNLESS OTHERWISE NOTED ON THE PLANS. THIS WORK SHALL BE PAID FOR AS TOPSOIL EXCAVATION AND PLACEMENT.

| o | 50′ | 10      | 0′     | 150′ | 200′ |
|---|-----|---------|--------|------|------|
|   |     |         |        |      |      |
|   |     | SCALE I | N FEET |      |      |

| DESIGNED PJO    | REVISED - |                                                |                                                                      | F.A.P. RTE. | SECTION            | COUNTY    | TOTAL S | HEET |
|-----------------|-----------|------------------------------------------------|----------------------------------------------------------------------|-------------|--------------------|-----------|---------|------|
| DRAWN KES       | REVISED - | STATE OF ILLINOIS DEPARTMENT OF TRANSPORTATION | LANDSCAPE PLANS – ILLINOIS ROUTE 59                                  | 338         | (112 & 113) WRS-7  | DUPAGE    | 1156    | 766  |
| CHECKED JCM     | REVISED - |                                                |                                                                      |             |                    | CONTRACT  | NO. 60F | ₹30  |
| DATE 12/14/2012 | REVISED - |                                                | SCALE: AS SHOWN SHEET NO. 4 OF 8 SHEETS STA. 3969+00 TO STA. 3982+08 |             | TILL TNOTS FED. AT | D PROJECT |         |      |