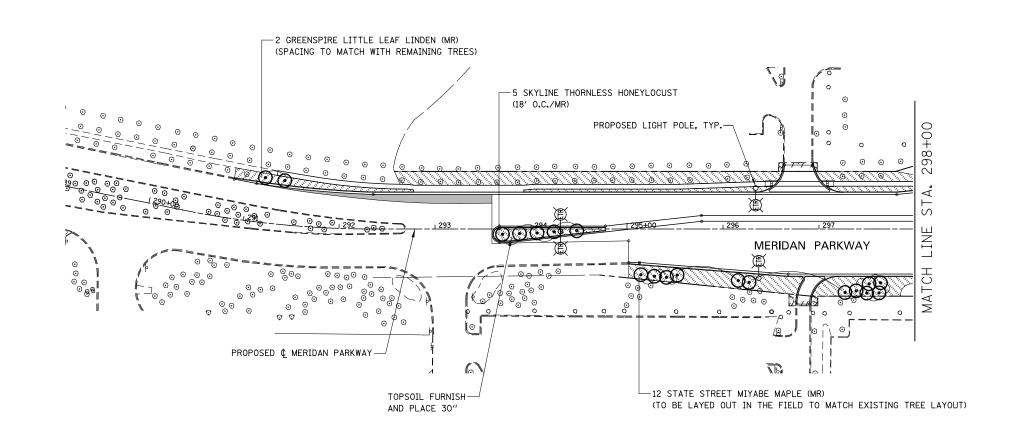

STATE OF ILLINOIS
DEPARTMENT OF TRANSPORTATION

|   | LANDSCAPE PLANS                                                        | F.A.P. RTE. | SECTION                   | COUNTY   | TOTAL<br>SHEETS | SHEET<br>NO. |  |
|---|------------------------------------------------------------------------|-------------|---------------------------|----------|-----------------|--------------|--|
| l | MERIDAN PARKWAY / GLACIER PARK AVENUE                                  | 338         | (112 & 113) WRS-7         | DUPAGE   | 1156            | 769          |  |
| ļ | WILLIDAN TAIRWAT / GLAGIER TAIR AVENUE                                 |             |                           | CONTRACT | NO. 60          | R30          |  |
| ı | SCALE: AS SHOWN   SHEET NO. 7 OF 8 SHEETS   STA. 289+00 TO STA. 308+00 |             | ILLINOIS FED. AID PROJECT |          |                 |              |  |