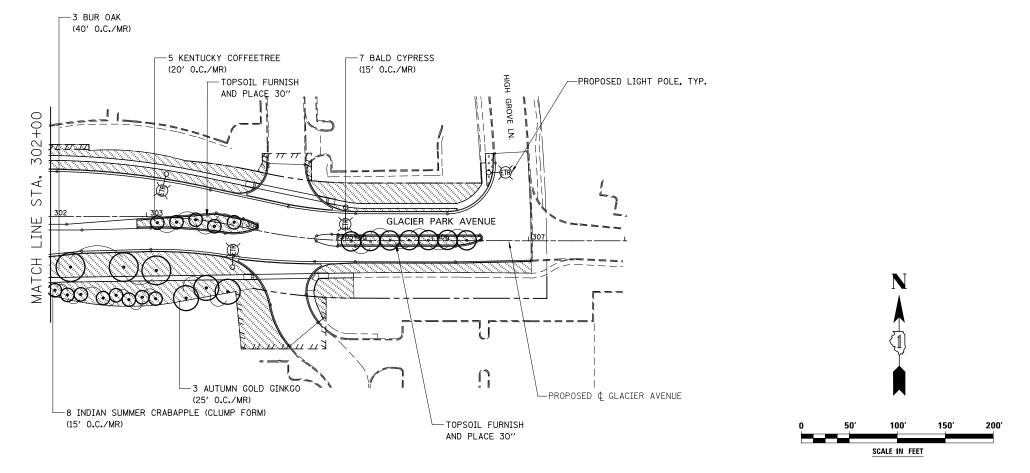

STATE OF ILLINOIS
DEPARTMENT OF TRANSPORTATION

|   | LANDSCAPE PLANS                                                        | F.A.P. RTE. | SECTION                   | COUNTY   | TOTAL<br>SHEETS | SHEET<br>NO. |  |
|---|------------------------------------------------------------------------|-------------|---------------------------|----------|-----------------|--------------|--|
| l | MERIDAN PARKWAY / GLACIER PARK AVENUE                                  | 338         | (112 & 113) WRS-7         | DUPAGE   | 1156            | 769          |  |
| ļ | WILLIDAN TAIRWAT / GLAGIER TAIR AVENUE                                 |             |                           | CONTRACT | NO. 60          | R30          |  |
| ı | SCALE: AS SHOWN   SHEET NO. 7 OF 8 SHEETS   STA. 289+00 TO STA. 308+00 |             | ILLINOIS FED. AID PROJECT |          |                 |              |  |