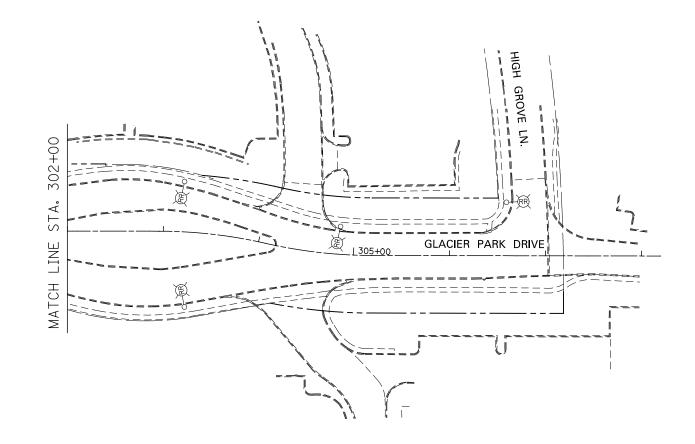

## NOTES

1. FOR SYMBOL LIST AND ABBREVIATIONS, SEE SHEET LT-01.

| DESIGNED MCP    | REVISED - |                              |                                                       | F.A.P. RTE. | SECTION           | COUNTY     | TOTAL SHEET |
|-----------------|-----------|------------------------------|-------------------------------------------------------|-------------|-------------------|------------|-------------|
| DRAWN MLB       | REVISED - | STATE OF ILLINOIS            | LIGHTING REMOVAL PLAN – GLACIER PARK DRIVE            | 338         | (112 & 113) WRS-7 | DUPAGE     | 1156 778    |
| CHECKED MCP     | REVISED - | DEPARTMENT OF TRANSPORTATION |                                                       |             | LT-08             | CONTRACT   | NO. 60R30   |
| DATE 12/14/2012 | REVISED - |                              | SCALE: AS SHOWN SHEET NO. 7 OF 10 SHEETS STA. TO STA. |             | ILLINOIS FED. A   | ID PROJECT |             |