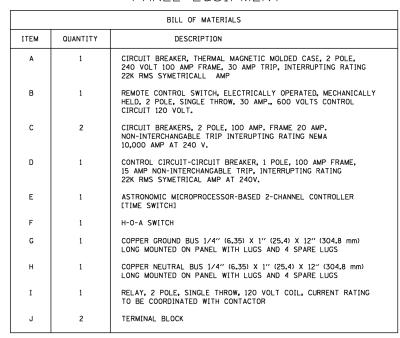

## PANEL EQUIPMENT



## TYPICAL LIGHTING LAYOUT

(NOT TO SCALE)

## POLE WIRING DETAIL (NOT TO SCALE)

STANDARD-TYPE SMALL DIMENSION DOUBLE POLE FUSEHOLDER WITH INSULATED BOOTS, FUSING AND (SEE SPECS)

- CABLE SPLICE (TYP.)

PHASE CONDUCTORS, 600 V TYPE RHW,

SOLID COLOR, SIZE AS SPECIFIED (TYP.)

IDOT TRAFFIC SIGNAL/LIGHTING CONTROL CABINET



COMBINATION LIGHTING CONTROLLER WIRING DIAGRAM

(NOT TO SCALE)

2-1/C #10 AWG, 600 V TYPE RHW, SOLID COLOR CODED CABLES

SPLICE GROUND WIRE AND PIGTAIL SAME SIZE EXTENSION TO POLE GROUNDING LUG

INSULATED GROUND WIRE, 600 V TYPE RHW,

SOLID COLOR GREEN, SIZE AS SPECIFIED

UNIT DUCT (TYP)

GROUNDING LUG -



COMBINATION POLE LIGHTING CABLING - TYPICAL

(NOT TO SCALE)

|  | DESIGNED MCP    | REVISED - | STATE OF ILLINOIS DEPARTMENT OF TRANSPORTATION | LIGHTING DETAILS