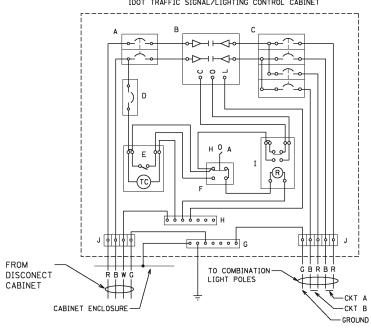

IDOT TRAFFIC SIGNAL/LIGHTING CONTROL CABINET

COMBINATION LIGHTING CONTROLLER WIRING DIAGRAM

(NOT TO SCALE)

2-1/C #10 AWG, 600 V TYPE RHW, SOLID COLOR CODED CABLES

SPLICE GROUND WIRE AND PIGTAIL SAME SIZE EXTENSION TO POLE GROUNDING LUG