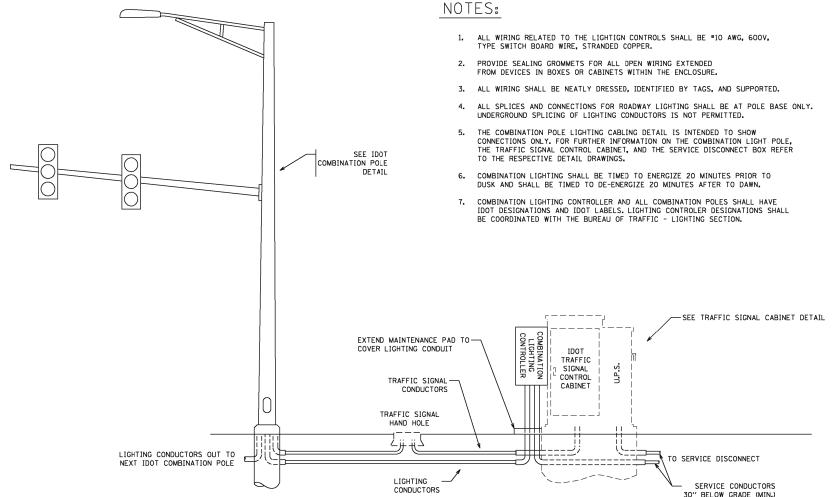

## PANEL EQUIPMENT



## TYPICAL LIGHTING LAYOUT

(NOT TO SCALE)

## POLE WIRING DETAIL (NOT TO SCALE)

STANDARD-TYPE SMALL DIMENSION DOUBLE POLE FUSEHOLDER WITH INSULATED BOOTS, FUSING AND (SEE SPECS)

- CABLE SPLICE (TYP.)

PHASE CONDUCTORS, 600 V TYPE RHW,

SOLID COLOR, SIZE AS SPECIFIED (TYP.)

IDOT TRAFFIC SIGNAL/LIGHTING CONTROL CABINET



COMBINATION LIGHTING CONTROLLER WIRING DIAGRAM

(NOT TO SCALE)

2-1/C #10 AWG, 600 V TYPE RHW, SOLID COLOR CODED CABLES

SPLICE GROUND WIRE AND PIGTAIL SAME SIZE EXTENSION TO POLE GROUNDING LUG

INSULATED GROUND WIRE, 600 V TYPE RHW,

SOLID COLOR GREEN, SIZE AS SPECIFIED

UNIT DUCT (TYP)

GROUNDING LUG -



COMBINATION POLE LIGHTING CABLING - TYPICAL

(NOT TO SCALE)

|  | DESIGNED MCP    | REVISED - | STATE OF ILLINOIS DEPARTMENT OF TRANSPORTATION | LIGHTING DETAILS                                     |  | SECTION           | COUNTY TOTAL SHEET |
|--|-----------------|-----------|------------------------------------------------|------------------------------------------------------|--|-------------------|--------------------|
|  | DRAWN MLB       | REVISED - |                                                |                                                      |  | (112 & 113) WRS-7 | DUPAGE 1156 799    |
|  | CHECKED MCP     | REVISED - |                                                |                                                      |  | LT-29             | CONTRACT NO. 60R30 |
|  |