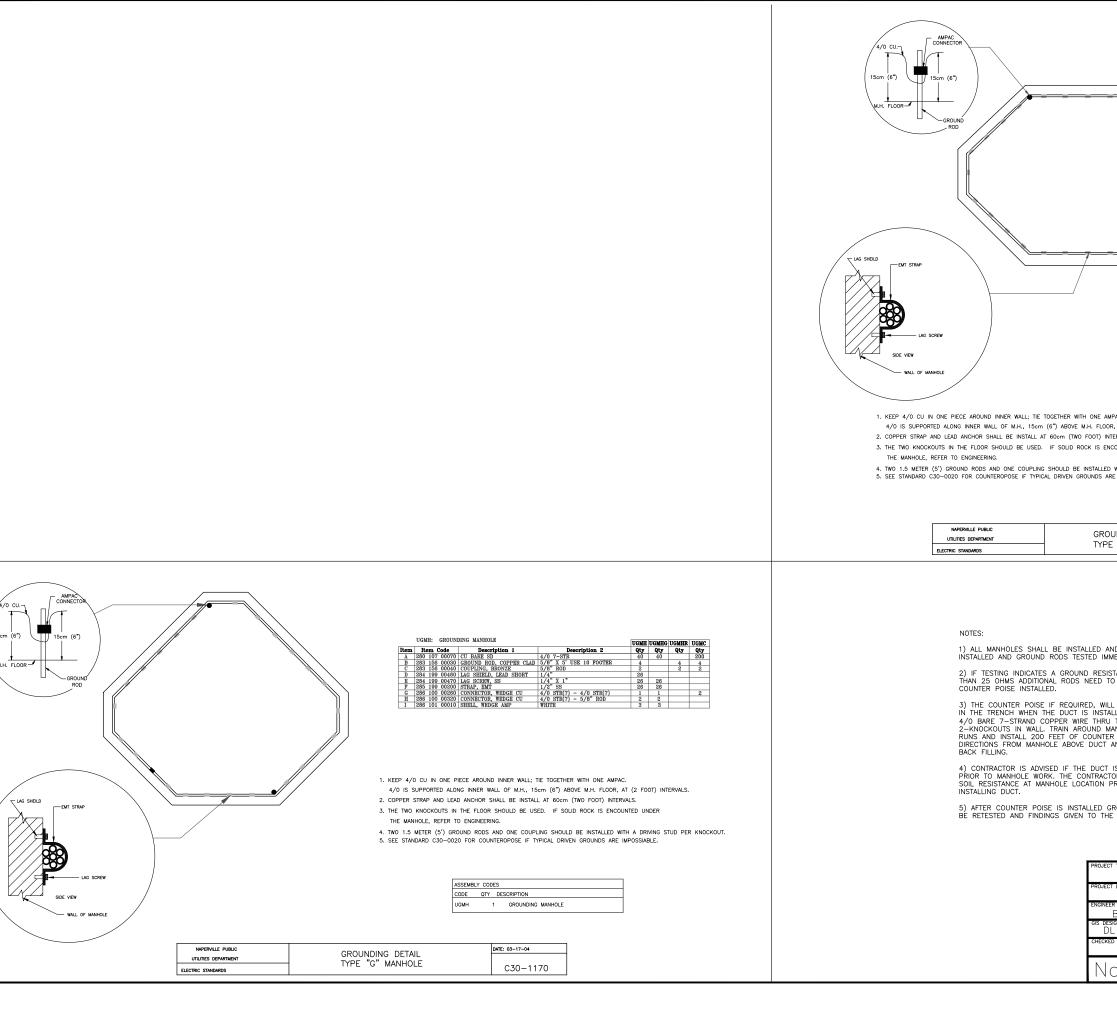

|                                            | FED.ROAD                                                                                    | .DIST.NO                                              |                                              | ILLINOIS                                                                                             |            | AID PI                       | ROJECT           |                   |
|--------------------------------------------|---------------------------------------------------------------------------------------------|-------------------------------------------------------|----------------------------------------------|------------------------------------------------------------------------------------------------------|------------|------------------------------|------------------|-------------------|
|                                            |                                                                                             |                                                       |                                              |                                                                                                      | -          |                              |                  |                   |
|                                            |                                                                                             |                                                       |                                              |                                                                                                      |            |                              |                  |                   |
|                                            |                                                                                             |                                                       |                                              |                                                                                                      |            |                              |                  |                   |
|                                            |                                                                                             |                                                       |                                              |                                                                                                      |            |                              |                  |                   |
|                                            |                                                                                             |                                                       |                                              |                                                                                                      |            |                              |                  |                   |
|                                            |                                                                                             |                                                       |                                              |                                                                                                      |            |                              |                  |                   |
|                                            |                                                                                             |                                                       |                                              |                                                                                                      |            |                              |                  |                   |
|                                            |                                                                                             |                                                       |                                              |                                                                                                      |            |                              |                  |                   |
|                                            |                                                                                             |                                                       |                                              |                                                                                                      |            |                              |                  |                   |
|                                            |                                                                                             |                                                       |                                              |                                                                                                      |            |                              |                  |                   |
| Item                                       | MH: GROUNDING                                                                               | Description 1                                         | 4/                                           | Description 2                                                                                        |            | GMH UGMH<br>Qty Qty<br>40 40 | G UGMHR U<br>Qty | GMC<br>Qty<br>200 |
| B 28<br>C 28<br>D 28                       | 0 107 00070 CU H<br>3 156 00030 GROU<br>3 156 00040 COUH<br>4 199 00460 LAG                 | JND ROD, COPPI<br>PLING, BRONZE<br>SHIELD, LEAD S     | ER CLAD 5/1<br>5/1<br>SHORT 1/4              | Description 7<br>7-STR<br>" X 5' USE 10 FOC<br>" ROD<br>" X 1"<br>" X 1"<br>" SS<br>STP(2) = 4/0 STE | TER        | 4<br>2<br>26                 | 4 2              | 4 2               |
| E 28<br>F 28<br>G 28<br>H 28               | 4 199 00470 LAG   5 199 00200 STRA   6 100 00260 CONI   6 100 00320 CONI   6 101 00010 SHEI | SCREW, SS<br>P, EMT<br>VECTOR, WEDGE<br>VECTOR, WEDGE | 1/4<br>1/3<br>CU 4/0<br>CU 4/0               | " X 1"<br>" SS<br>) STR(7) - 4/0 STF<br>) STR(7) - 5/8" RC                                           | 8(7)<br>DD | 26 26<br>26 26<br>1 1<br>2 2 |                  | 2                 |
| I 28                                       | 6 101 00010 SHEL                                                                            | L, WEDGE AMP                                          | WH                                           | TE Sy C M                                                                                            |            | 3 3                          |                  |                   |
|                                            |                                                                                             |                                                       |                                              |                                                                                                      |            |                              |                  |                   |
| MPAC.<br>IR, AT (2 FOOT) INTERVALS.        |                                                                                             |                                                       |                                              |                                                                                                      |            |                              |                  |                   |
| ITERVALS.                                  |                                                                                             |                                                       |                                              |                                                                                                      |            |                              |                  |                   |
| ) WITH A DRIVING STUD PER KN               | IOCKOUT.                                                                                    | I                                                     | 100515                                       | 0.050                                                                                                |            |                              |                  |                   |
| RE IMPOSSIABLE.                            |                                                                                             |                                                       | ASSEMBLY C<br>CODE Q<br>UGMH                 | DDES<br>TY DESCRIPTION<br>1 GROUNDING                                                                | MANHOI F   |                              |                  |                   |
|                                            |                                                                                             |                                                       |                                              |                                                                                                      |            |                              |                  |                   |
| UNDING DETAIL                              |                                                                                             | DATE: 03-17-04                                        |                                              |                                                                                                      |            |                              |                  |                   |
| E "E" MANHOLE                              |                                                                                             | C30-1                                                 | 160                                          |                                                                                                      |            |                              |                  |                   |
|                                            |                                                                                             |                                                       |                                              |                                                                                                      |            |                              |                  |                   |
|                                            |                                                                                             |                                                       |                                              |                                                                                                      |            |                              |                  |                   |
|                                            |                                                                                             |                                                       |                                              |                                                                                                      |            |                              |                  |                   |
| ND GROUNDS                                 |                                                                                             |                                                       |                                              |                                                                                                      |            |                              |                  |                   |
| MEDIATELY.                                 |                                                                                             |                                                       |                                              |                                                                                                      |            |                              |                  |                   |
| STANCE MORE<br>TO BE ADDED OR              |                                                                                             |                                                       |                                              |                                                                                                      |            |                              |                  |                   |
| L BE INSTALLED<br>ALLED. INSTALL           |                                                                                             |                                                       |                                              |                                                                                                      |            |                              |                  |                   |
| I THE<br>IANHOLE TO DUCT<br>R POISE IN TWO |                                                                                             |                                                       |                                              |                                                                                                      |            |                              |                  |                   |
| AND BEFORE                                 |                                                                                             |                                                       |                                              |                                                                                                      |            |                              |                  |                   |
| IS INSTALLED<br>FOR SHALL TEST             |                                                                                             |                                                       |                                              |                                                                                                      |            |                              |                  |                   |
| PRIOR TO                                   |                                                                                             |                                                       |                                              |                                                                                                      |            |                              |                  |                   |
| GROUNDS SHALL<br>E CITY.                   |                                                                                             |                                                       |                                              |                                                                                                      |            |                              |                  |                   |
|                                            |                                                                                             |                                                       |                                              |                                                                                                      |            |                              |                  |                   |
|                                            |                                                                                             |                                                       |                                              |                                                                                                      |            | ~                            |                  |                   |
| T DESCRIPTION                              |                                                                                             |                                                       |                                              | ROVEM                                                                                                | ENI        | 2                            |                  |                   |
| ER DETA<br>BCC 8-                          |                                                                                             | MAP #                                                 | <u>                                     </u> | )S<br>scale<br>N.T.S                                                                                 | 5.         | -                            |                  |                   |
| sign by drafted by revisions<br>L PSM      |                                                                                             |                                                       | agreement #                                  |                                                                                                      |            | 1                            |                  |                   |
| ED BY APPROVED                             |                                                                                             | CAD FILE<br>00611230                                  | 001D10DW                                     | sheet ∰<br>G 10 OF                                                                                   |            | 1                            |                  |                   |
| aperville                                  | Dep                                                                                         | artment o<br>Electric                                 | f Public<br>Divisio                          |                                                                                                      |            | wa<br>6                      | rk request       |                   |
|                                            | CONTRA                                                                                      |                                                       |                                              | SHEET                                                                                                | 811        | OF                           | 1156             |                   |
|                                            |                                                                                             |                                                       |                                              |                                                                                                      |            |                              |                  |                   |
|                                            |                                                                                             |                                                       |                                              |                                                                                                      |            |                              |                  |                   |