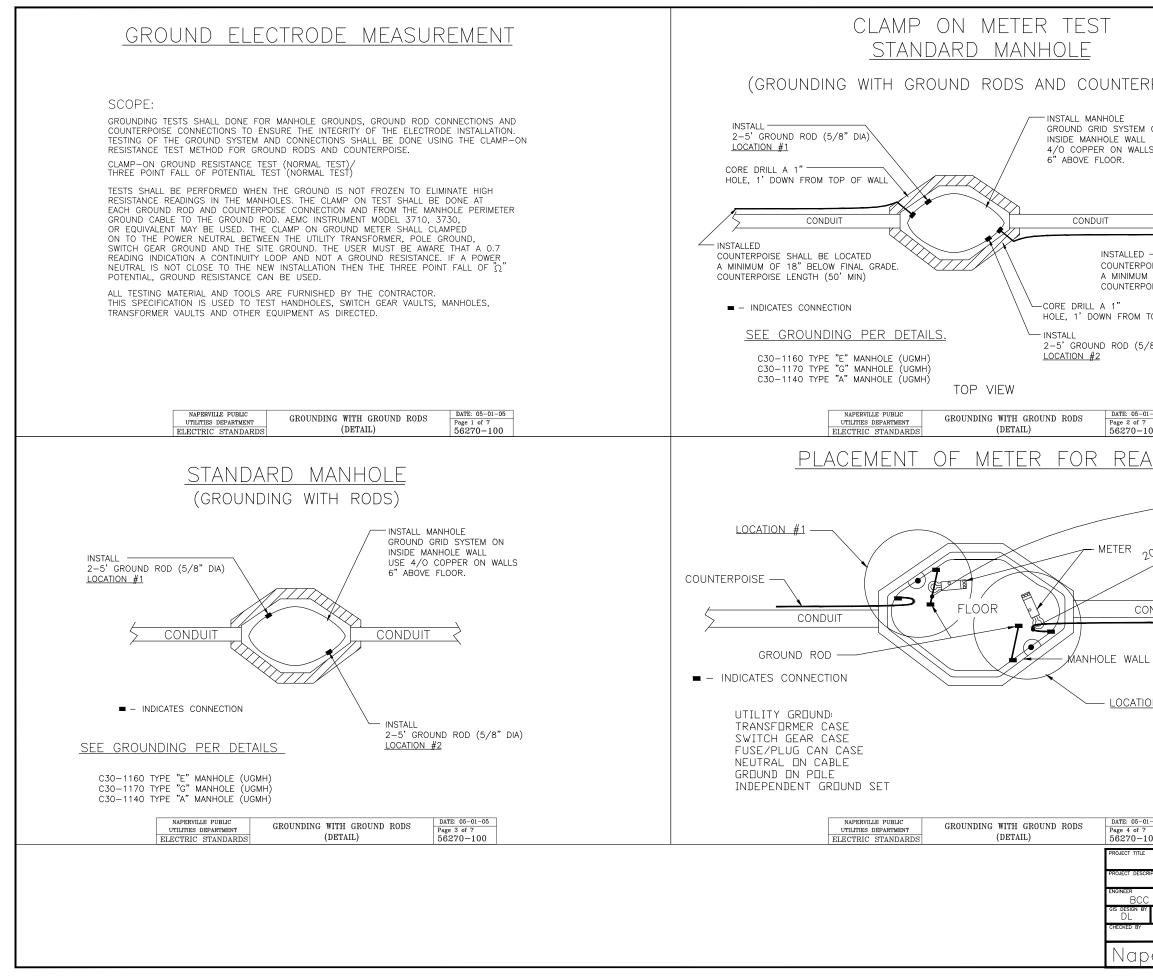

|                                                               | E 4 8                         | 0.505                     | 0.11         | Γ.              |                  | TOTAL      | SHEET                               |  |
|---------------------------------------------------------------|-------------------------------|---------------------------|--------------|-----------------|------------------|------------|-------------------------------------|--|
|                                                               | F.A.P. RTE. SECTION           |                           |              | 0001111         |                  | SHEETS NO. |                                     |  |
|                                                               | 338/IL 59 <del>2011 035</del> |                           |              | + L             | CONTRACT -60P42- |            |                                     |  |
|                                                               | FED.ROAD.DIST.NO.             |                           |              |                 |                  |            | ACT <del>-60P42</del><br>Id project |  |
| RPOISE)                                                       | LED.ROAD.L                    | лэт.NU.                   |              |                 | p   FED. ,       | NU PRO     |                                     |  |
|                                                               |                               |                           |              |                 |                  |            |                                     |  |
|                                                               |                               |                           |              |                 |                  |            |                                     |  |
| IM ON<br>_L                                                   |                               |                           |              |                 |                  |            |                                     |  |
| ALLS                                                          |                               |                           |              |                 |                  |            |                                     |  |
|                                                               |                               |                           |              |                 |                  |            |                                     |  |
|                                                               |                               |                           |              |                 |                  |            |                                     |  |
|                                                               |                               |                           |              |                 |                  |            |                                     |  |
|                                                               |                               |                           |              |                 |                  |            |                                     |  |
| 7                                                             |                               |                           |              |                 |                  |            |                                     |  |
| D/<br>RPOISE SHALL BE                                         | LOCATED                       |                           |              |                 |                  |            |                                     |  |
| JM OF 18"BELOW<br>RPOISE LENGTH (5                            | V FINAL GRA                   | DE.                       |              |                 |                  |            |                                     |  |
|                                                               |                               |                           |              |                 |                  |            |                                     |  |
| I TOP OF WALL                                                 |                               |                           |              |                 |                  |            |                                     |  |
|                                                               |                               |                           |              |                 |                  |            |                                     |  |
| 5/8" DIA)                                                     |                               |                           |              |                 |                  |            |                                     |  |
|                                                               |                               |                           |              |                 |                  |            |                                     |  |
|                                                               |                               |                           |              |                 |                  |            |                                     |  |
| -01-05                                                        |                               |                           |              |                 |                  |            |                                     |  |
| -100<br>-100                                                  |                               |                           |              |                 |                  |            |                                     |  |
|                                                               |                               |                           | 1            |                 |                  |            |                                     |  |
| <u>ADING</u>                                                  |                               |                           |              |                 |                  |            |                                     |  |
|                                                               | . ,                           |                           |              |                 |                  |            |                                     |  |
| 20'TO 150                                                     | ).                            | <u> </u>                  |              |                 |                  |            |                                     |  |
|                                                               |                               | $\rightarrow$             |              |                 |                  |            |                                     |  |
| 150                                                           |                               |                           |              |                 |                  |            |                                     |  |
| 20' TO 150'                                                   | UTILITY                       |                           |              |                 |                  |            |                                     |  |
|                                                               | UTILIT                        | GROUND                    |              |                 |                  |            |                                     |  |
|                                                               |                               | \<br>\                    |              |                 |                  |            |                                     |  |
| CONDUIT                                                       |                               | $\geq$                    |              |                 |                  |            |                                     |  |
|                                                               |                               | $\rightarrow$             |              |                 |                  |            |                                     |  |
|                                                               |                               | ERPOISE                   |              |                 |                  |            |                                     |  |
| LL                                                            | COUNT                         | LIVI UIJL                 |              |                 |                  |            |                                     |  |
|                                                               |                               |                           |              |                 |                  |            |                                     |  |
| tion <u>#2</u>                                                |                               |                           |              |                 |                  |            |                                     |  |
| <u></u>                                                       |                               |                           |              |                 |                  |            |                                     |  |
|                                                               |                               |                           |              |                 |                  |            |                                     |  |
|                                                               |                               |                           |              |                 |                  |            |                                     |  |
|                                                               |                               |                           |              |                 |                  |            |                                     |  |
|                                                               |                               |                           |              |                 |                  |            |                                     |  |
|                                                               |                               |                           |              |                 |                  |            |                                     |  |
| -01-05                                                        |                               |                           |              |                 |                  |            |                                     |  |
| -100                                                          |                               |                           |              |                 |                  |            |                                     |  |
| ROUTE                                                         | E 59 R                        | oad In                    | 1 <u>P</u> F | <u>rov</u> e    | MENT             | 5          |                                     |  |
| DETAI                                                         | LS AND                        | STANDA                    |              | 5               |                  |            |                                     |  |
| CC B-                                                         | date<br>04-12                 | 4211,422                  | 24           | SCALE N.        | T.S.             | ]          |                                     |  |
| PSM PSM                                                       | DATE                          | at&t joint agreeme<br>N/A | ENT #        | PROJECT #<br>EU | J-12             | ]          |                                     |  |
| Y APPROVED                                                    | BY                            | CAD FILE<br>0061123001D1  | 1.DWG        | SHEET #         | OF 40            | 1          |                                     |  |
| perville                                                      | Depar                         | tment of Pul              | olic U       |                 | ·                |            | REQUEST #                           |  |
| DervilleElectric Division61123CONTRACT 60R30SHEET 812 OF 1156 |                               |                           |              |                 |                  |            |                                     |  |
| CONTRACT OURSU SHEET OIZ OF 1130                              |                               |                           |              |                 |                  |            |                                     |  |