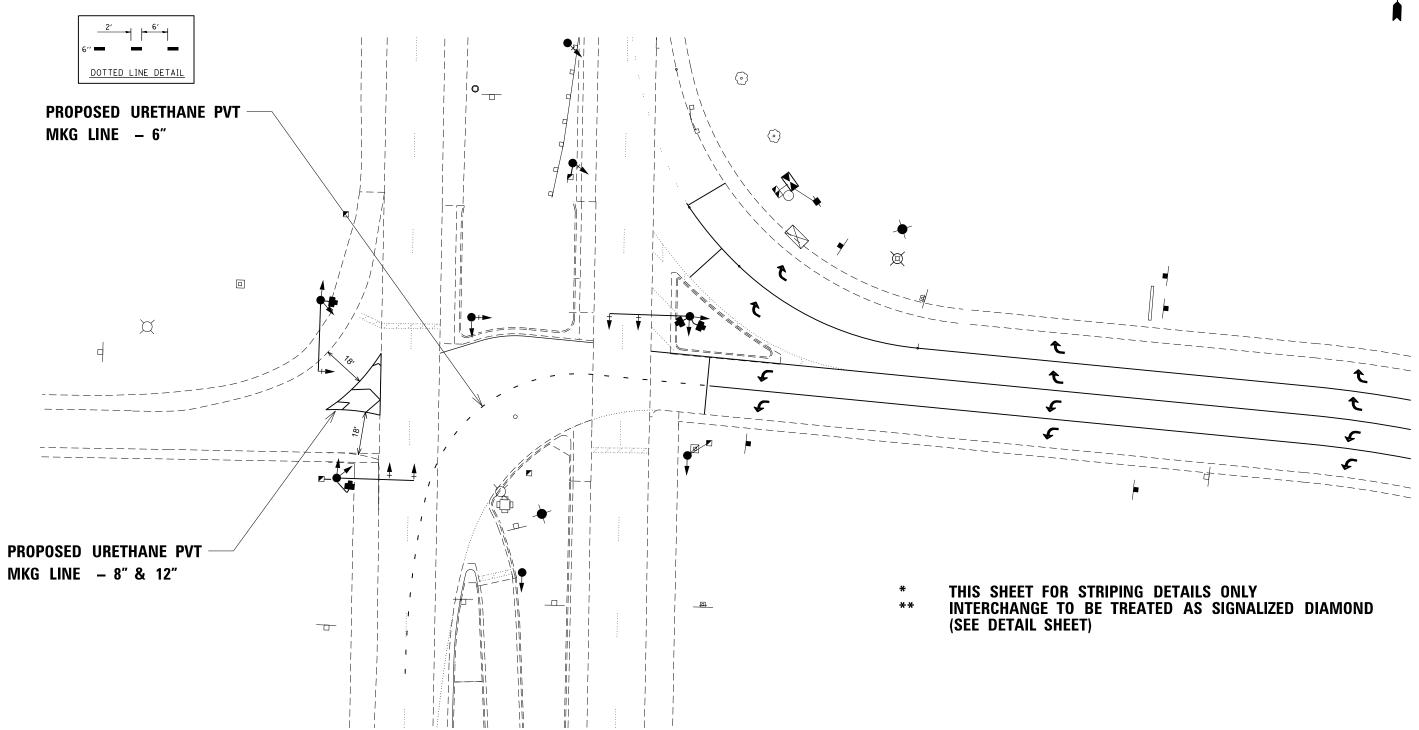

| FILE NAME =                             | USER NAME = sparksgw               | DESIGNED - | REVISED - | STATE OF ILLINOIS            |                                     | WF | R VETER | ANS INT | FRCHAN                    | IGE                           | F.A.• | SECTION                            | COUNTY         | TOTAL SHI  |
|-----------------------------------------|------------------------------------|------------|-----------|------------------------------|-------------------------------------|----|---------|---------|---------------------------|-------------------------------|-------|------------------------------------|----------------|------------|
| c:\pw_work\pwidot\sparksgw\d0338825\D67 | 2G10-sht-topo sheets.dgn           | DRAWN -    | REVISED - | STATE OF ILLINOIS            |                                     |    |         |         |                           | IGE                           | VAR   | ••                                 |                | 30 3       |
|                                         | PLOT SCALE = 40.0000 ' / in.       | CHECKED -  | REVISED - | DEPARTMENT OF TRANSPORTATION | EXIT 93                             |    |         |         |                           |                               |       |                                    | CONTRAC        | T NO. 72G  |
| Default                                 | PLOT DATE = Mar-28-2013 01:30:28PM | DATE -     | REVISED - |                              | SCALE: SHEET OF SHEETS STA. TO STA. |    |         | TO STA. | ILLINOIS FED. AID PROJECT |                               |       |                                    |                |            |
|                                         |                                    |            | -         |                              |                                     |    |         |         |                           | •• D6 SIGNING/PAV'T MRKING 20 | 013-1 | <ul> <li>MACOUPIN, MONT</li> </ul> | COMERY, SANGAM | ON & LOGAN |