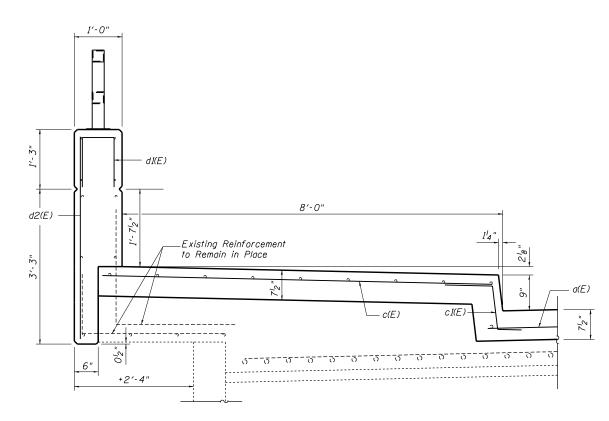

## SECTION THRU SOUTH DECK PARAPET AND SIDEWALK

## SECTION THRU SOUTH APPROACH PARAPET AND SIDEWALK

| FILE NAME =                            | USER NAME = steffenmk        | DESIGNED - KLB    | REVISED - |                              | EXPANSION JOINT REPLACEMENT DETAILS      | F.A.P. | SECTION     | COUNTY TOTAL SHEET |
|----------------------------------------|------------------------------|-------------------|-----------|------------------------------|------------------------------------------|--------|-------------|--------------------|
| c:\pw_work\pwidot\steffenmk\d0187065\D | 774615-sht-brdetails.dgn     | DRAWN - KLB       | REVISED - | STATE OF ILLINOIS            |                                          | 325    | (11B-1)BR   | SHELBY 32 21       |
|                                        | PLOT SCALE = 40.0000 ' / in. | CHECKED - MEA     | REVISED - | DEPARTMENT OF TRANSPORTATION | SN. 087-0020                             |        |             | CONTRACT NO. 74615 |
| Default                                | PLOT DATE = 3/28/2013        | DATE - 10/31/2012 | REVISED - |                              | SCALE: SHEET 6 OF 17 SHEETS STA. TO STA. |        | ILLINOIS FE | ED. AID PROJECT    |