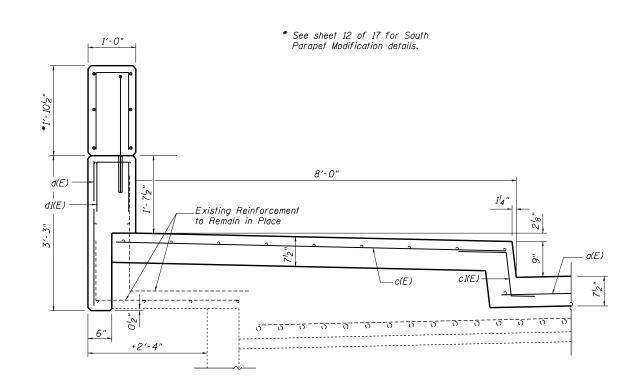

## SECTION THRU SOUTH DECK PARAPET AND SIDEWALK

## SECTION THRU SOUTH APPROACH PARAPET AND SIDEWALK

| FILE NAME =                            | USER NAME = steffenmk        | DESIGNED - KLB    | REVISED - |                              | EXPANSION JOINT REPLACEMENT DETAILS      | F.A.P. | SECTION     | COUNTY TOTAL SHEET |
|----------------------------------------|------------------------------|-------------------|-----------|------------------------------|------------------------------------------|--------|-------------|--------------------|
| c:\pw_work\pwidot\steffenmk\d0187065\D | 774615-sht-brdetails.dgn     | DRAWN - KLB       | REVISED - | STATE OF ILLINOIS            |                                          | 325    | (11B-1)BR   | SHELBY 32 21       |
|                                        | PLOT SCALE = 40.0000 ' / in. | CHECKED - MEA     | REVISED - | DEPARTMENT OF TRANSPORTATION | SN. 087-0020                             |        |             | CONTRACT NO. 74615 |
| Default                                | PLOT DATE = 3/28/2013        | DATE - 10/31/2012 | REVISED - |                              | SCALE: SHEET 6 OF 17 SHEETS STA. TO STA. |        | ILLINOIS FE | ED. AID PROJECT    |