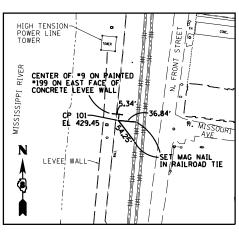

## CONTROL POINT #101

FOUND IRON PIN WITH IDOT CAP

N 14041174.100 EL 429.45

N 14040412.250 E 2450497.479 EL 417.82

GRASS

30.08

TOP CENTER OF 39.98' BOLT OF LIGHTPOLE FOUNDATION (SOUTHWEST BOLT)

CP 121 EL 424.65