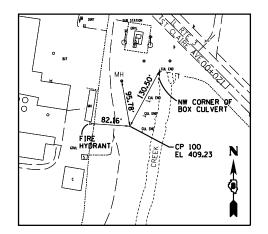

## **CONTROL POINT #100**

FOUND IRON ROD WITH IDOT CAP

N 14045283.692 E 2451478.950 EL 409.23