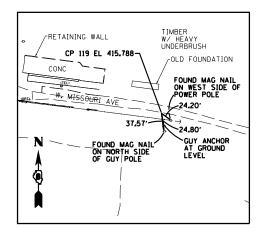

# CONTROL POINT #119 FOUND IRON PIN WITH IDOT CAP

N 14041018.908 E 2448351.921 EL 415.79