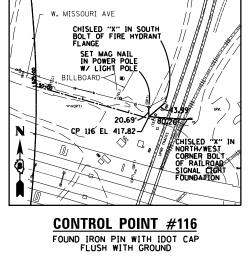

## CONTROL POINT #101

FOUND IRON PIN WITH IDOT CAP

N 14041174.100 EL 429.45

N 14040412.250 E 2450497.479 EL 417.82

GRASS

30.08

TOP CENTER OF 39.98' BOLT OF LIGHTPOLE FOUNDATION (SOUTHWEST BOLT)

CP 121 EL 424.65