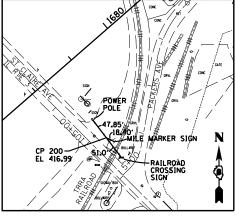

### **CONTROL POINT #200**

FOUND IRON ROD WITH IDOT CAP

N 14044316.431 E 2452780.630 EL 416.99