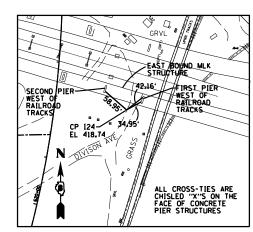

### **CONTROL POINT #124**

SET 5/8" REBAR W/ CAP FLUSH WITH GROUND

N 14040176.350 E 2450396.257 EL 418.74