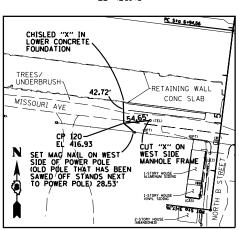

# EL 426.59 SET CHISLED "X" ON THE SOUTH HEX BOLT ON A FIRE HYDRANT LOCATED ON THE INTERSECTION OF RIVER PARK DRIVE AND ENTRANCE RAMP OF EADS

BENCHMARK #132 EL 422.17

**BENCHMARK #101** 

FOUND CUT "X" ON THE SOUTH HEX BOLT ON A HYDRANT LOCATED ON THE NORTH SIDE OF MISSOURI AVENUE, ALONG THE WEST SIDE OF THE TRIPLE AMTRAK TRACKS, JUST NORTH OF THE MLK BRIDGE, 0.6 MILES EAST OF FRONT STREET

# CONTROL POINT #120

SET 5/8" REBAR W/ CAP FLUSH WITH GROUND

N 14041089.920 E 2447821.011 EL 416.93

SET MAG NAIL ON SOUTH SIDE OF POWER POLE