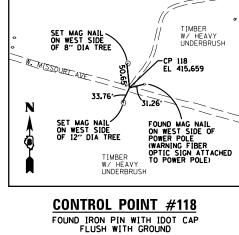

# CONTROL POINT #120

SET 5/8" REBAR W/ CAP FLUSH WITH GROUND

N 14041089.920 E 2447821.011 EL 416.93

SET MAG NAIL ON SOUTH SIDE OF POWER POLE