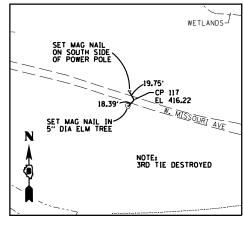

## CONTROL POINT #117

FOUND IRON PIN WITH IDOT CAP

FOUND MAG NAIL ON SOUTH SIDE OF POWER POLE

TOP CENTER OF TOP CENTER OF LIGHTPOLE 7.53' FOUNDATION (SOUTHEAST BOLT)

RIVER PARK DRIVE

N 14040721.310 E 2449459.781 EL 416.22