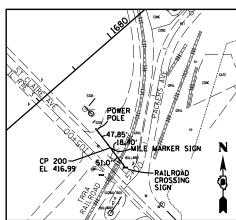

### **CONTROL POINT #200**

FOUND IRON ROD WITH IDOT CAP

N 14044316.431 E 2452780.630 EL 416.99