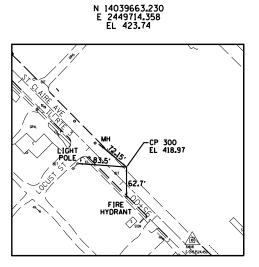

## **CONTROL POINT #300**

FOUND IRON ROD WITH IDOT CAP

SCALE:

N 14043700.040 E 2453387.437 EL 418.97