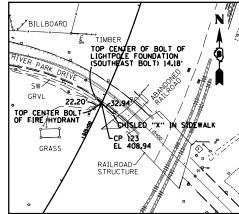

## CONTROL POINT #123

SET 5/8" REBAR W/ CAP FLUSH WITH GROUND

N 14039584.170 E 2450075.058 EL 408.94