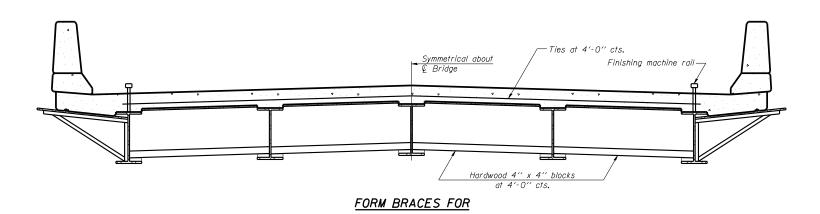

## NOTES:

- When cantilever forming brackets are used, the work shall be done according to Article 503.06(b) of the Standard Specifications, except as modified below and in the details shown on this sheet.
   The finishing machine rails shall be placed on the top flange of the exterior beams.

- exterior beams.
  3.) The beams or girders, supporting cantilever forming brackets, shall be tied together at 4 foot intervals.
  4.) For Standard construction, or Stage Construction the Hardwood bracing materials shall be placed as shown between webs of beams in each bay.