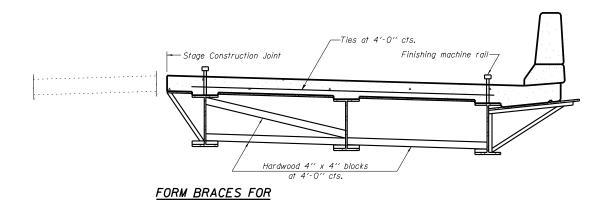

STANDARD CONSTRUCTION

STAGE CONSTRUCTION

## NOTES:

- When cantilever forming brackets are used, the work shall be done according to Article 503.06(b) of the Standard Specifications, except as modified below and in the details shown on this sheet.
   The finishing machine rails shall be placed on the top flange of the exterior beams.

- exterior beams.
  3.) The beams or girders, supporting cantilever forming brackets, shall be tied together at 4 foot intervals.
  4.) For Standard construction, or Stage Construction the Hardwood bracing materials shall be placed as shown between webs of beams in each bay.