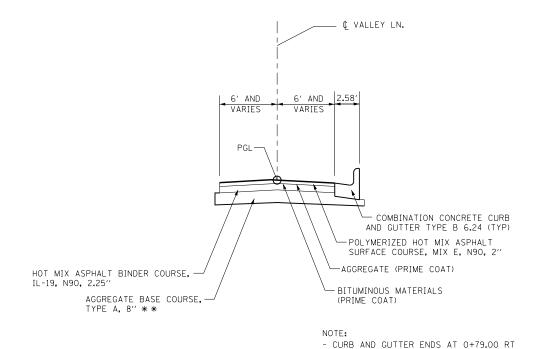

## TYPICAL SECTION - VALLEY LN

STA 0+00.00 TO STA 1+65.00

- \* SEE CROSS SECTIONS AND/OR INTERSECTION DETAILS FOR SLOPE
- \*\* DEPTH SHOULD BE FIELD VERIFIED WITH A DCP AND ADJUSTED ACCORDINGLY. MINIMUM THICKNESS IS SHOWN ON TYPICAL SECTION.

## FILE NAME = USER NAME = default DESIGNED - CLS REVISED SECTION COUNTY PROPOSED TYPICAL SECTIONS STATE OF ILLINOIS P:\Projects\513501\CADD\DGN\D876B85-sht typical.dgn DRAWN - AGF REVISED 60-(30,31,128)-3 600 MADISON 529 30 SIDE ROADS PLOT SCALE = 100.0000 '/ in. CHECKED -MAM REVISED **DEPARTMENT OF TRANSPORTATION** CONTRACT NO. 76B85 PLOT DATE = 3/5/2013 REVISED SCALE: N/A SHEET NO. 6 OF 10 SHEETS STA. N/A TO STA. N/A DATE 01/25/2013