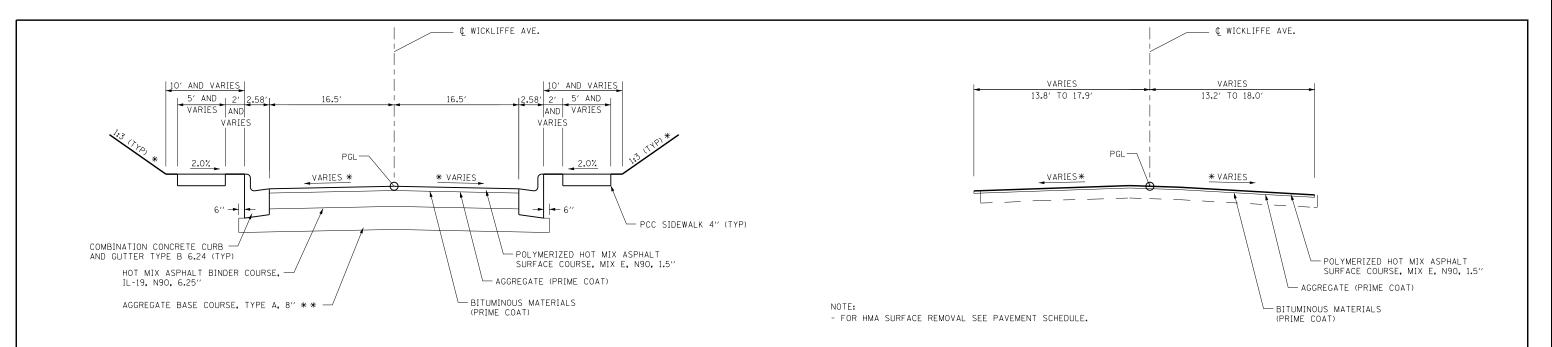

TYPICAL SECTION - WICKLIFFE AVE.

STA 57+20.00 TO STA 58+00.00 STA 62+00.00 TO STA 63+00.00

## TYPICAL SECTION - WICKLIFFE AVE.

STA 58+00.00 TO STA 62+00.00

## FILE NAME = USER NAME = default DESIGNED - CLS REVISED SECTION COUNTY PROPOSED TYPICAL SECTIONS STATE OF ILLINOIS P:\Projects\513501\CADD\DGN\D876B85-sht typical.dgn DRAWN - AGF REVISED 60-(30,31,128)-3 600 MADISON 529 30 SIDE ROADS PLOT SCALE = 100.0000 '/ in. CHECKED -MAM REVISED **DEPARTMENT OF TRANSPORTATION** CONTRACT NO. 76B85 PLOT DATE = 3/5/2013 REVISED SCALE: N/A SHEET NO. 6 OF 10 SHEETS STA. N/A TO STA. N/A DATE 01/25/2013