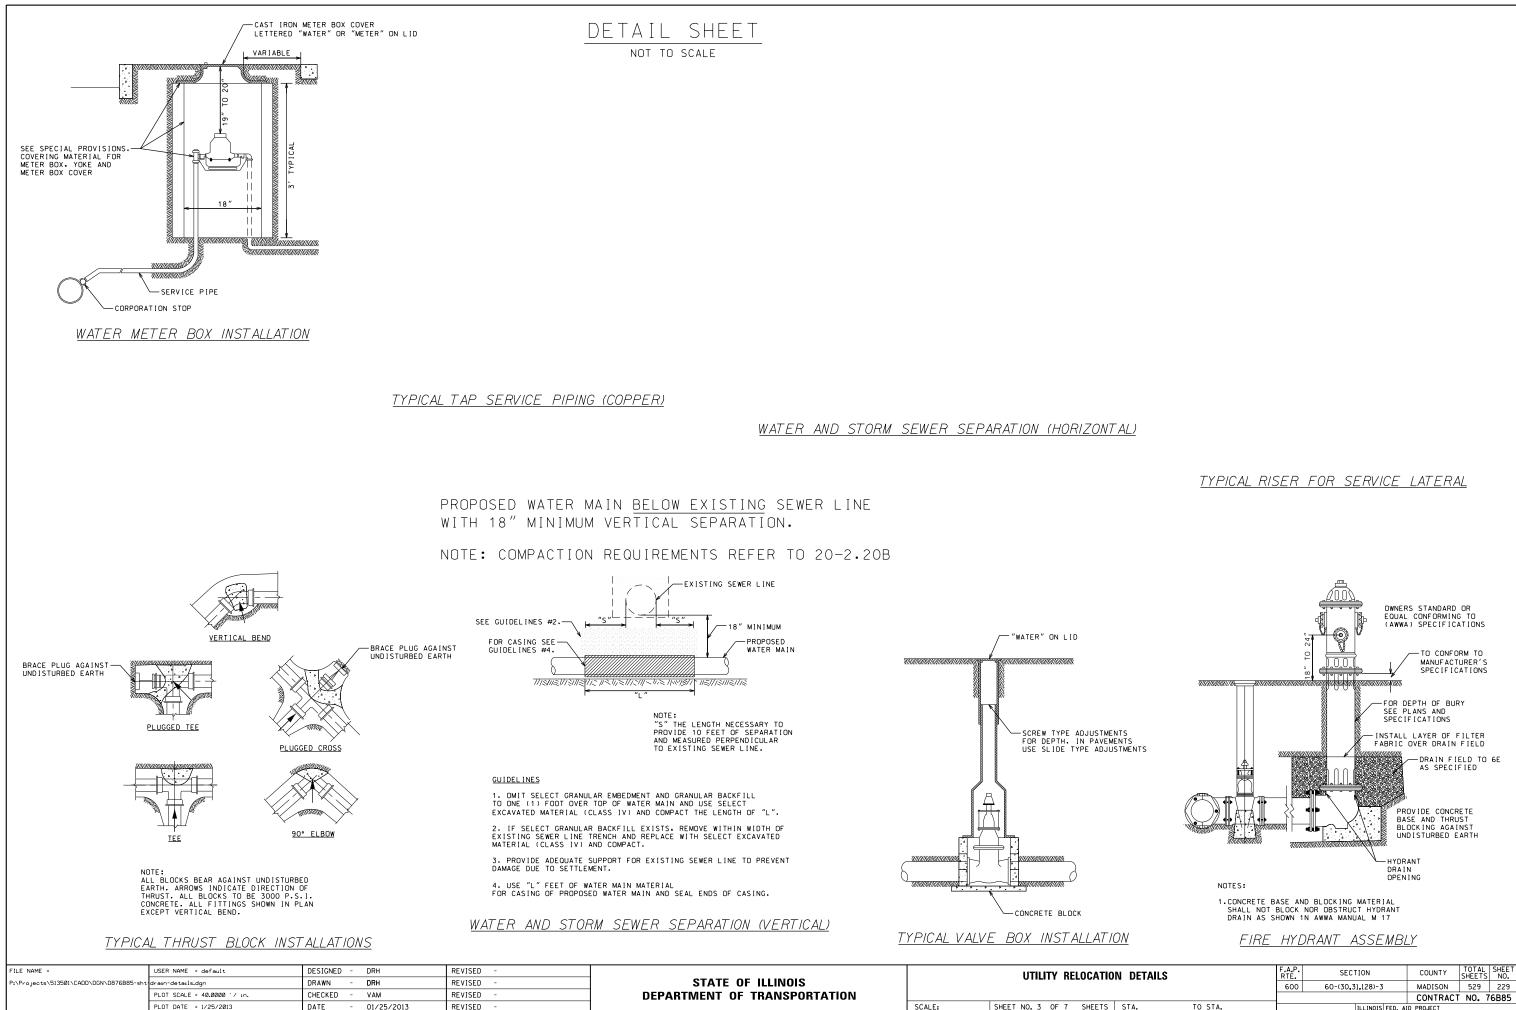

| FILE NAME =                                              | USER NAME = default         | DESIGNED - | DRH        | REVISED - |                              |                   | UTILITY RELOCA   |        |   |
|----------------------------------------------------------|-----------------------------|------------|------------|-----------|------------------------------|-------------------|------------------|--------|---|
| P:\Projects\513501\CADD\DGN\D876B85-shtdrain-details.dgn |                             | DRAWN -    | DRH        | REVISED - | STATE OF ILLINOIS            | UTEITT NELOCATION |                  |        | u |
|                                                          | PLOT SCALE = 40.0000 '/ in. | CHECKED -  | VAM        | REVISED - | DEPARTMENT OF TRANSPORTATION |