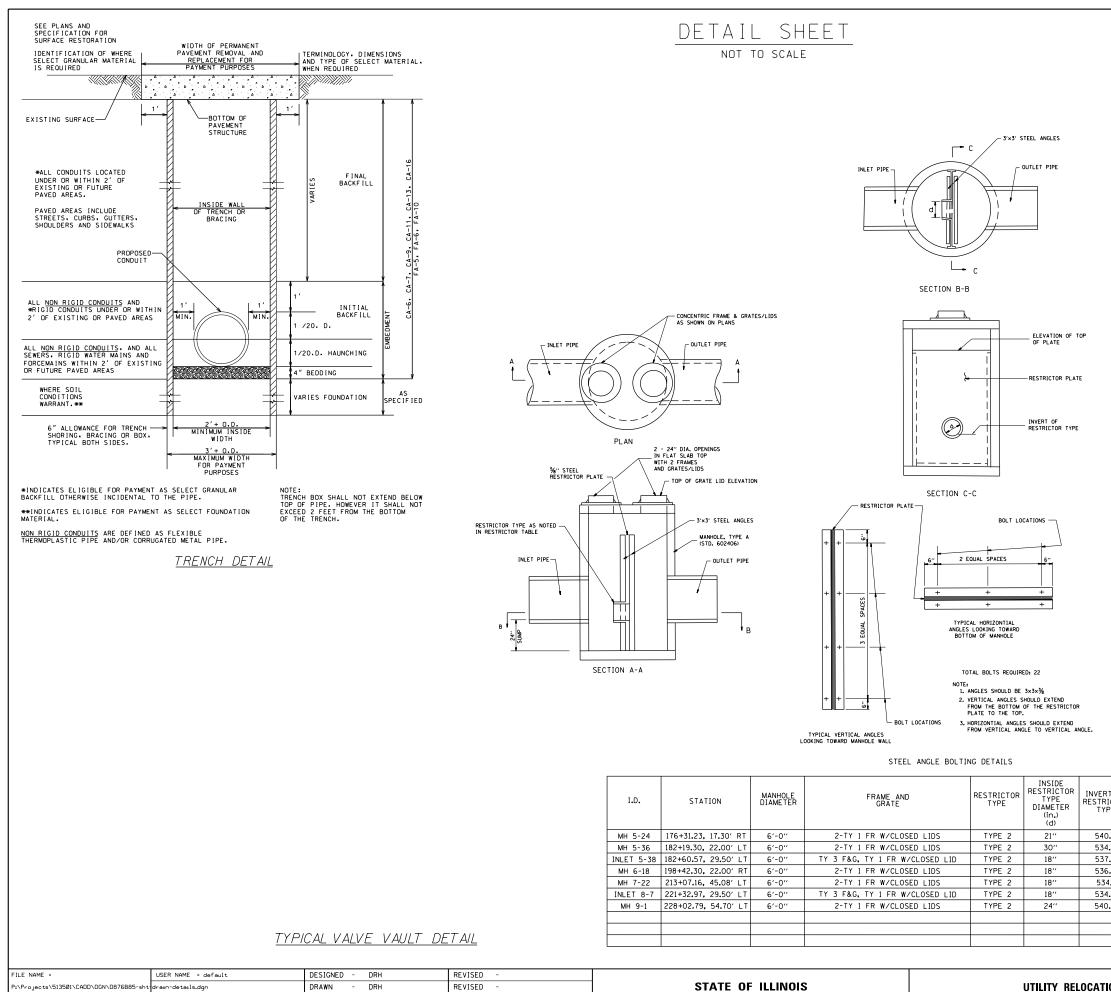

PLOT SCALE = 40.0000 '/ in.

PLOT DATE = 1/25/2013

CHECKED

DATE

VAM

REVISED **DEPARTMENT OF TRANSPORTATION** SCALE: N/A SHEET NO. 4 OF 7 SHEETS 01/25/2013 REVISED

| T OF<br>CTOR<br>E | ELEVATION<br>OF<br>TOP OF PLATE<br>OVERFLOW |
|-------------------|---------------------------------------------|
| .58               | 543.63                                      |
| 80                | 539.07                                      |
| .85               | 540.14                                      |
| .87               | 539.66                                      |
| .11               | 537.17                                      |
| 03                | 537.70                                      |
| 00                | 544.17                                      |
|                   |                                             |
| _                 |                                             |
|                   |                                             |
|                   |                                             |