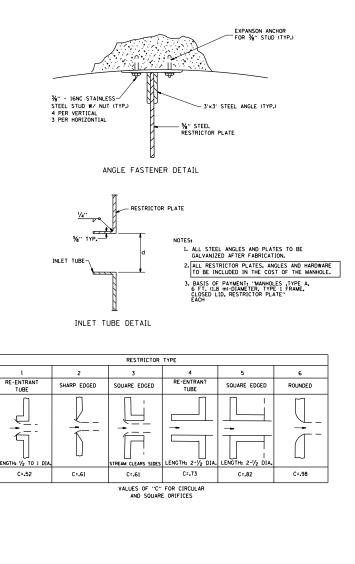

PLOT SCALE = 40.0000 '/ in.

PLOT DATE = 1/25/2013

CHECKED

DATE

VAM

REVISED **DEPARTMENT OF TRANSPORTATION** SCALE: N/A SHEET NO. 4 OF 7 SHEETS 01/25/2013 REVISED

| T OF<br>CTOR<br>E | ELEVATION<br>OF<br>TOP OF PLATE<br>OVERFLOW |
|-------------------|---------------------------------------------|
| .58               | 543.63                                      |
| 80                | 539.07                                      |
| .85               | 540.14                                      |
| .87               | 539.66                                      |
| .11               | 537.17                                      |
| 03                | 537.70                                      |
| 00                | 544.17                                      |
|                   |                                             |
| _                 |                                             |
|                   |                                             |
|                   |                                             |