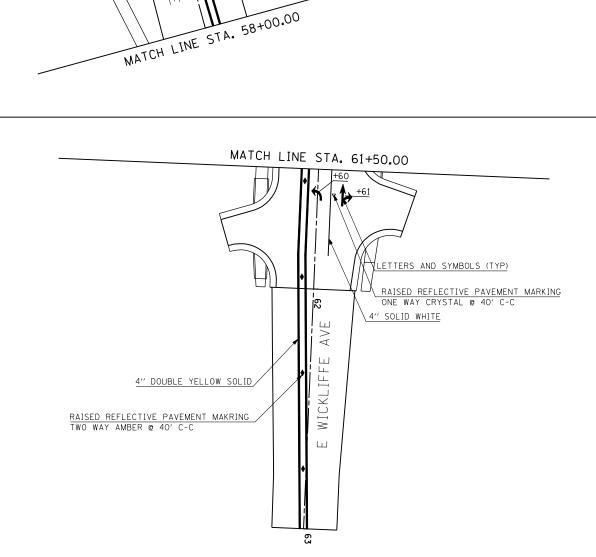

4" DOUBLE YELLOW SOLID

RAISED REFLECTIVE PAVEMENT MAKRING
TWO WAY AMBER @ 40' C-C

MICKLIFFE

AVE

- 1. FOR ISLAND MARKINGS SEE DETAIL ON SHEET 289.
  2. A FILE SHOWING ALL EXISITNG SIGNS AND INSTRUCTIONS FOR TREATMENT WILL BE PROVIDED TO THE RESIDENT ENGINEER. SIGNS BEING REMOVED AND RELOCATED SHALL NOT BE PAID FOR SEPARATELY BUT IN ACCORDANCE WITH SECTION 107.25 OF
- "THE STANDARD SPECIFICATIONS FOR ROAD AND BRIDGE CONSTRUCTION."

  3. ALL SIGNS FROM BEGINNING OF PROJECT TO STA. 177+57 SHALL BE MOUNTED ON DECORATIVE SIGN POSTS AS SHOWN IN DETAIL ON SHEET 369. ALL OTHER SIGNS SHALL BE MOUNTED ON TELESCOPING STEEL SIGN SUPPORTS UNLESS OTHERWISE NOTED.
- 4. STREET SIGNS SHALL BE GREEN AND WHITE AND AS SHOWN IN DETAIL ON SHEET 369.