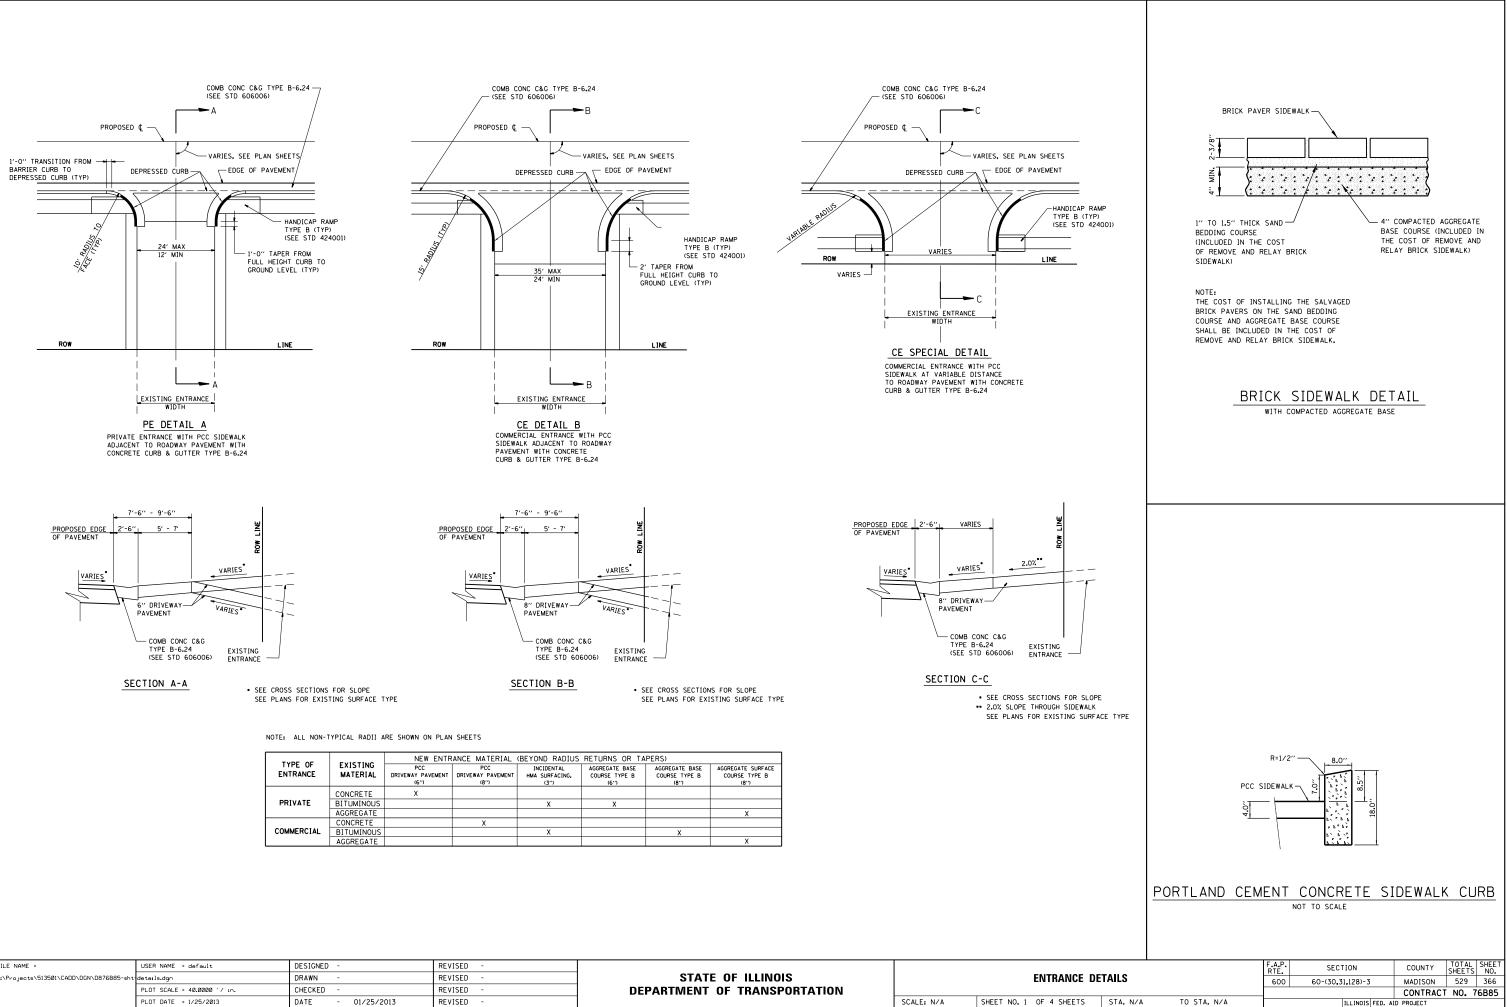

| FILE NAME =<br>P:\Projects\513501\CADD\DGN\D876885-sht | USER NAME = default          | DESIGNED -        | REVISED - | STATE OF ILLINOIS<br>DEPARTMENT OF TRANSPORTATION |               |                         |  |
|--------------------------------------------------------|------------------------------|-------------------|-----------|---------------------------------------------------|---------------|-------------------------|--|
|                                                        | details.dgn                  | DRAWN -           | REVISED - |                                                   | ENTRANCE DETA |                         |  |
|                                                        | PLOT SCALE = 40.0000 ' / in. | CHECKED -         | REVISED - |                                                   |               |                         |  |
|                                                        | PLOT DATE = 1/25/2013        | DATE - 01/25/2013 | REVISED - |                                                   | SCALE: N/A    | SHEET NO. 1 OF 4 SHEETS |  |