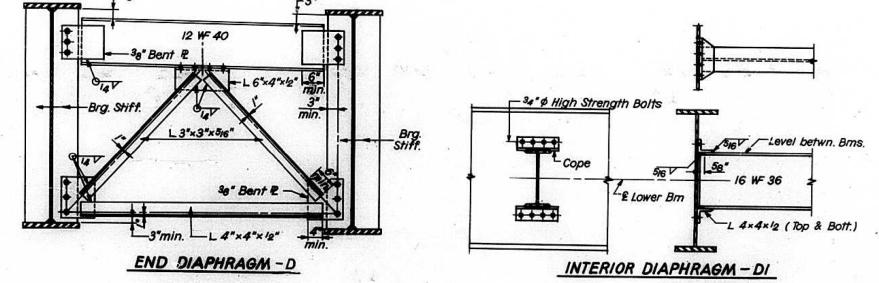

| NUT TO SCALE | NOT | ΤO | SCAL | E |
|--------------|-----|----|------|---|
|--------------|-----|----|------|---|

| FILE NAME =<br>c:\pw_work\pwidot\harbaughrd\dØ336836\d | USER NAME = harbaughrd<br>876g33-sht-plan.dgn<br>PLOT SCALE = 100.0000 // 10. | DESIGNED -<br>DRAWN -<br>CHECKED - | REVISED -   REVISED -   REVISED - | STATE OF ILLINOIS<br>DEPARTMENT OF TRANSPORTATION | EXISTING STRUCTUR |                         |
|--------------------------------------------------------|-------------------------------------------------------------------------------|------------------------------------|-----------------------------------|---------------------------------------------------|-------------------|-------------------------|
|                                                        | PLOT DATE = 3/29/2013                                                         | DATE -                             | REVISED -                         |                                                   | SCALE: N/A        | SHEET NO. 2 OF 7 SHEETS |