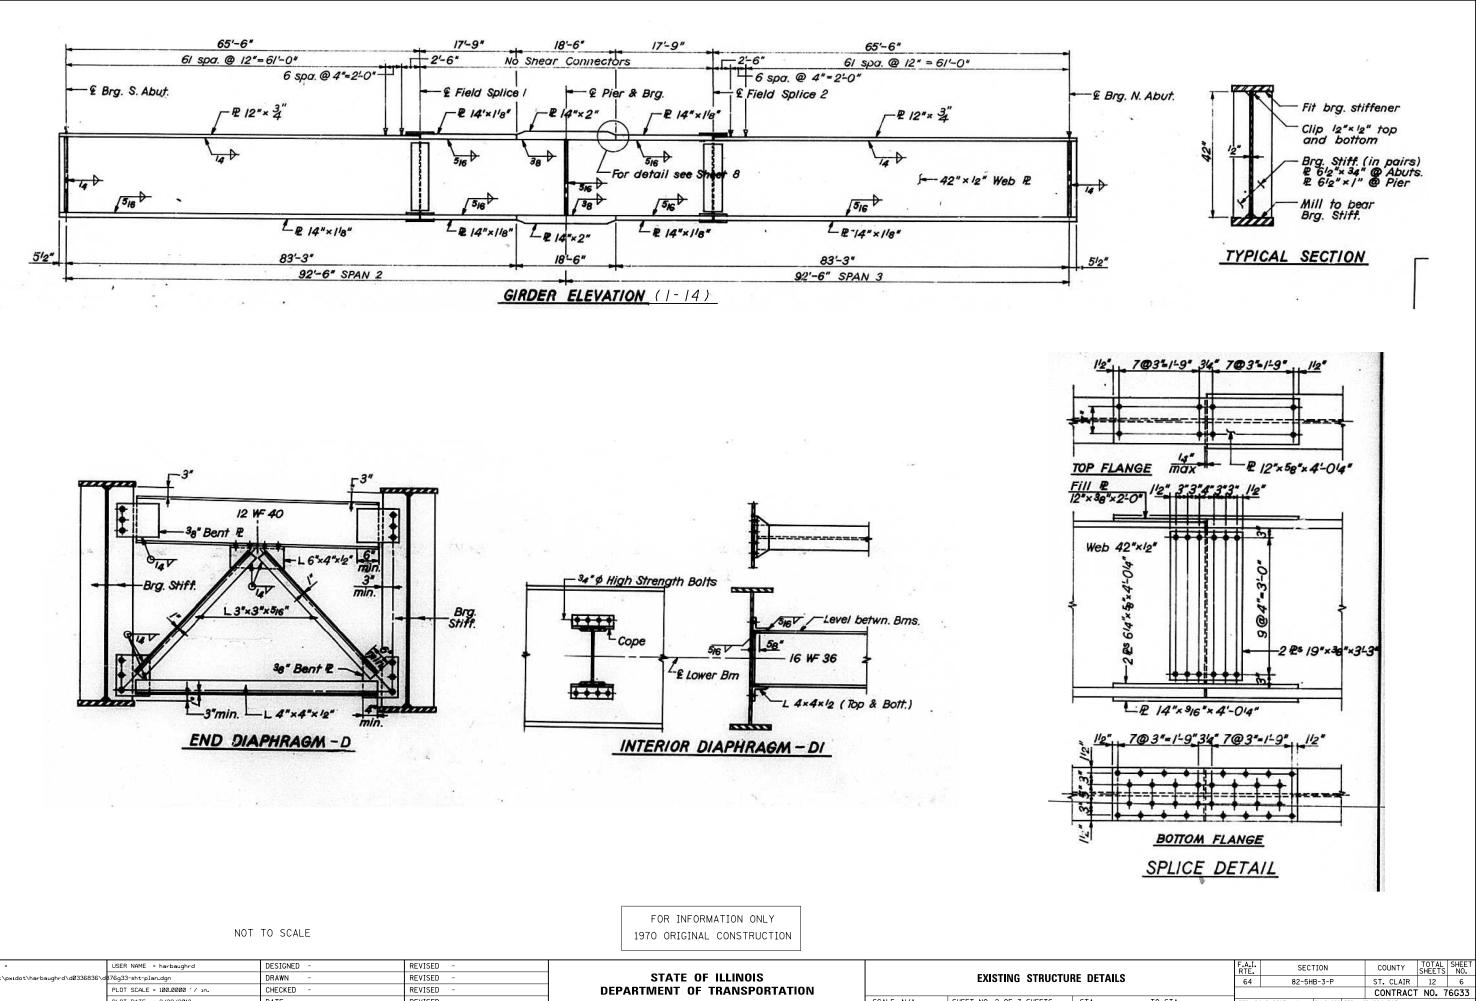

| NUT TO SCALE | NOT | ΤO | SCAL | E |
|--------------|-----|----|------|---|
|--------------|-----|----|------|---|

| FILE NAME =<br>c:\pw_work\pwidot\harbaughrd\dØ336836\d | USER NAME = harbaughrd<br>876g33-sht-plan.dgn<br>PLOT SCALE = 100.0000 // 10. | DESIGNED -<br>DRAWN -<br>CHECKED - | REVISED -   REVISED -   REVISED - | STATE OF ILLINOIS<br>DEPARTMENT OF TRANSPORTATION | EXISTING STRUCTUR |                         |
|--------------------------------------------------------|-------------------------------------------------------------------------------|------------------------------------|-----------------------------------|---------------------------------------------------|-------------------|-------------------------|
|                                                        | PLOT DATE = 3/29/2013                                                         | DATE -                             | REVISED -                         |                                                   | SCALE: N/A        | SHEET NO. 2 OF 7 SHEETS |