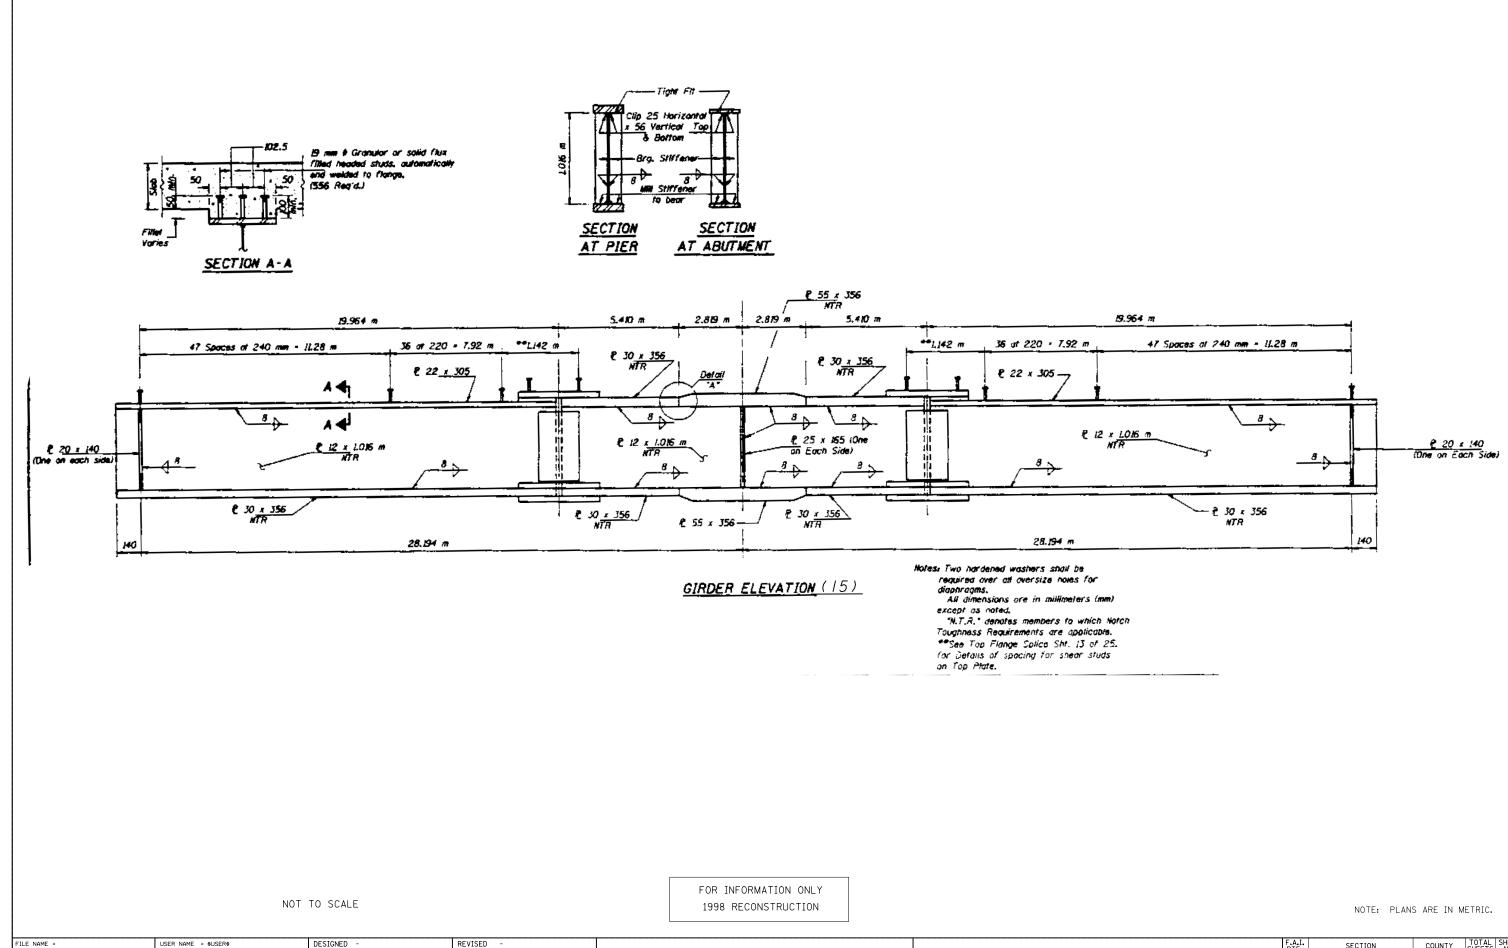

STATE OF ILLINOIS

**DEPARTMENT OF TRANSPORTATION** 

SCALE: N/A

\$FILEL\$

DRAWN

CHECKED

DATE

PLOT SCALE = \$SCALE\$

PLOT DATE = \$DATE\$

REVISED

REVISED

REVISED

|                            |                         |      | F.A.I.<br>RTE. | SECTION | COUNTY                                        | TOTAL<br>SHEETS | SHEET<br>NO. |      |
|----------------------------|-------------------------|------|----------------|---------|-----------------------------------------------|-----------------|--------------|------|
| EXISTING STRUCTURE DETAILS |                         |      |                | 64      | 82-5HB-3-P                                    | ST. CLAIR       | 12           | 7    |
|                            |                         |      |                |