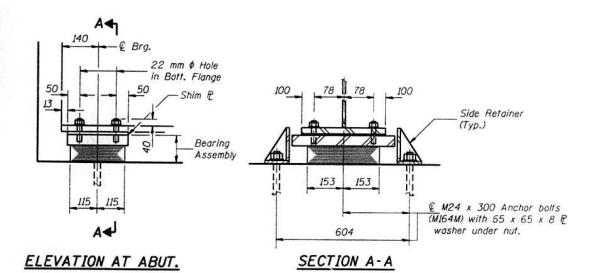

TYPE I ELASTOMERIC EXP. BRG. GIRDER NO. 15

FOR INFORMATION ONLY
1998 RECONSTRUCTION

NOTE: PLANS ARE IN METRIC.

| FILE NAME = | USER NAME = \$USER\$   | DESIGNED -       | REVISED - |                              | EXISTING STRUCTURE DETAILS |                         |      | F.A.I.  | SECTION    | COUNTY                  | TOTAL S | SHEET<br>NO. |      |
|-------------|------------------------|------------------|-----------|------------------------------|----------------------------|-------------------------|------|---------|------------|-------------------------|---------|--------------|------|
| \$FILEL\$   |                        | DRAWN -          | REVISED - | STATE OF ILLINOIS            |                            |                         |      | 64      | 82-5HB-3-P | ST. CLAIR               |         | 9            |      |
|             | PLOT SCALE = \$SCALE\$ | CHECKED -        | REVISED - | DEPARTMENT OF TRANSPORTATION |                            |                         |      |         | -          | 02 0115 0 1             | CONTRAC | T NO. 76     | .G33 |
|             | PLOT DATE = \$DATE\$   | DATE - REVISED - |           |                              | SCALE: N/A                 | SHEET NO. 5 OF 7 SHEETS | STA. | TO STA. | FED. ROAD  | DIST. NO. ILLINOIS FED. |         |              |      |