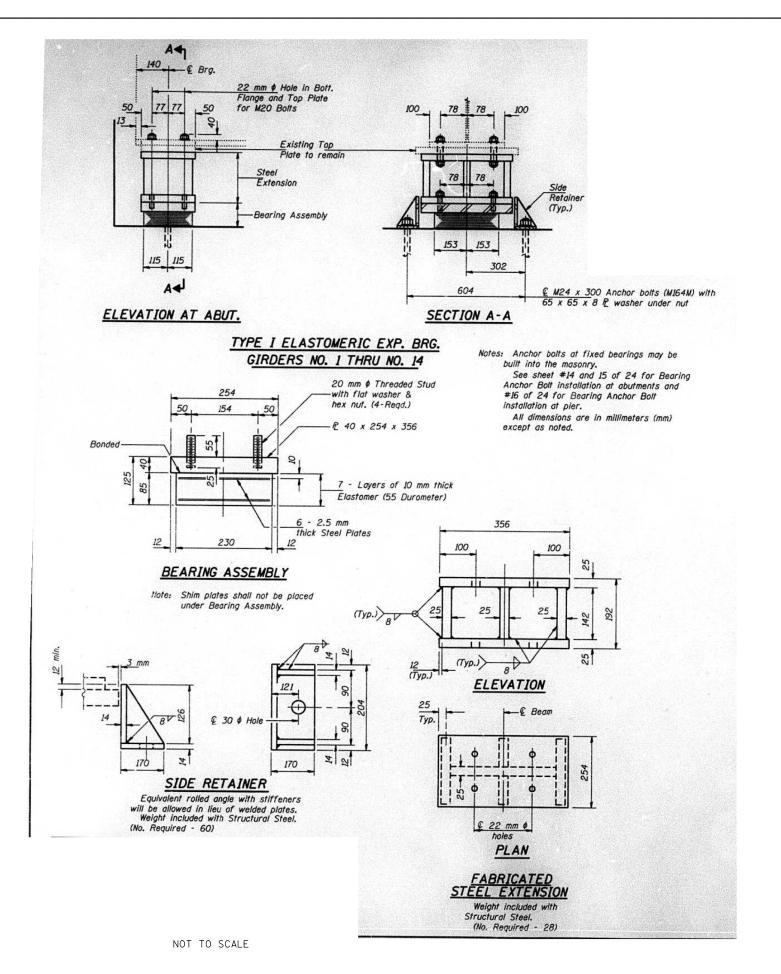

TYPE I ELASTOMERIC EXP. BRG. GIRDER NO. 15

FOR INFORMATION ONLY
1998 RECONSTRUCTION

NOTE: PLANS ARE IN METRIC.

| FILE NAME = | USER NAME = \$USER\$   | DESIGNED -       | REVISED - |                              | EXISTING STRUCTURE DETAILS |                         |      | F.A.I.  | SECTION    | COUNTY                  | TOTAL S | SHEET<br>NO. |      |
|-------------|------------------------|------------------|-----------|------------------------------|----------------------------|-------------------------|------|---------|------------|-------------------------|---------|--------------|------|
| \$FILEL\$   |                        | DRAWN -          | REVISED - | STATE OF ILLINOIS            |                            |                         |      | 64      | 82-5HB-3-P | ST. CLAIR               |         | 9            |      |
|             | PLOT SCALE = \$SCALE\$ | CHECKED -        | REVISED - | DEPARTMENT OF TRANSPORTATION |                            |                         |      |         | -          | 02 0115 0 1             | CONTRAC | T NO. 76     | .G33 |
|             | PLOT DATE = \$DATE\$   | DATE - REVISED - |           |                              | SCALE: N/A                 | SHEET NO. 5 OF 7 SHEETS | STA. | TO STA. | FED. ROAD  | DIST. NO. ILLINOIS FED. |         |              |      |