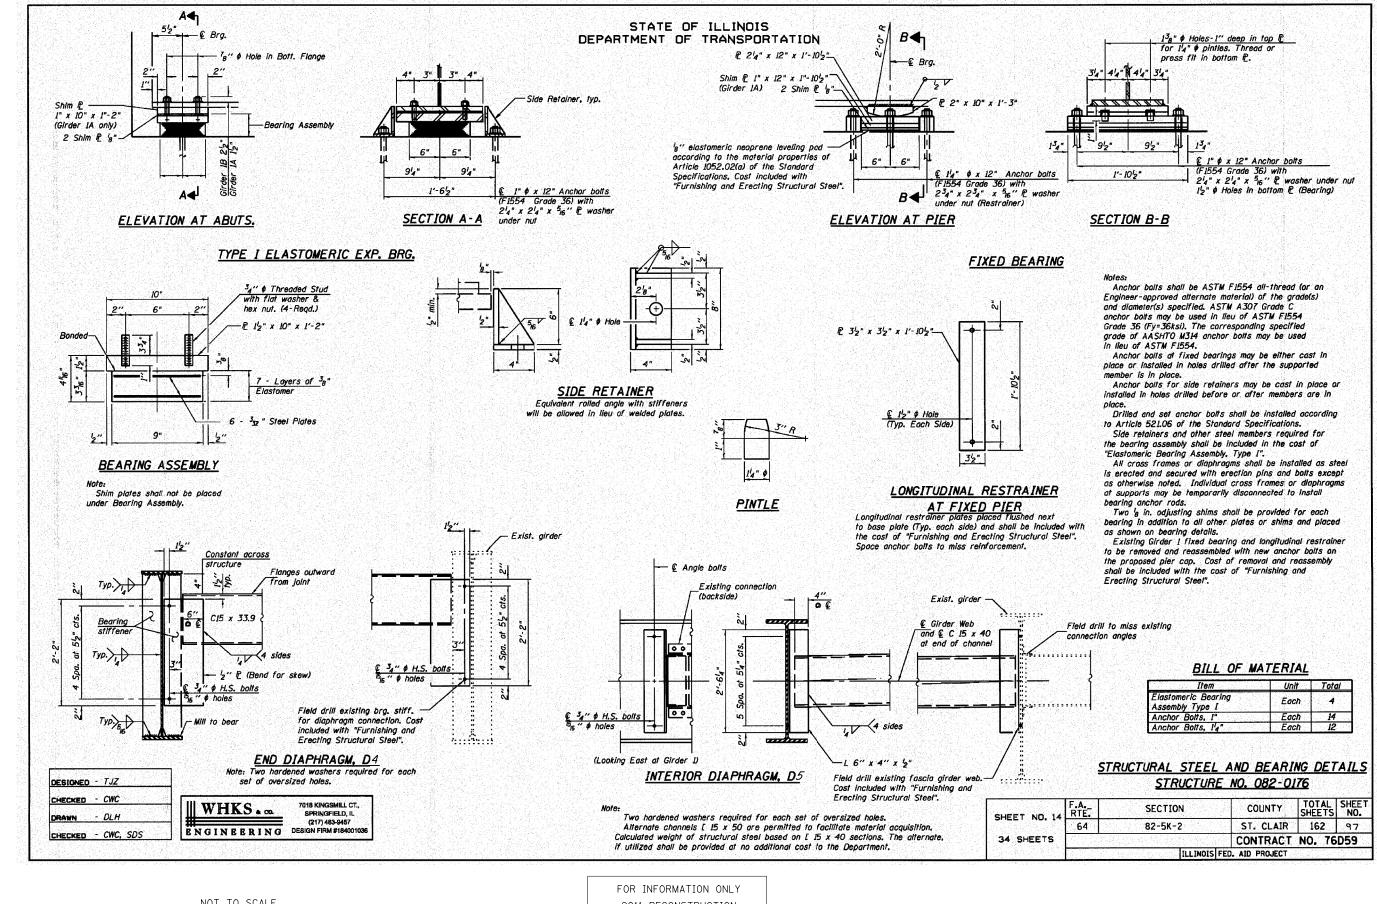

NOT TO SCALE

2011 RECONSTRUCTION

| FILE NAME =                             | USER NAME = harbaughrd       | DESIGNED - | REVISED - |                              | EXISTING STRUCTURE DETAILS |                         |      | F.A.I.          | SECTION    | COUNTY SHE                   | HEFTS NO. |  |
|-----------------------------------------|------------------------------|------------|-----------|------------------------------|----------------------------|-------------------------|------|-----------------|------------|------------------------------|-----------|--|
| c:\pw_work\pwidot\harbaughrd\dØ336836\d | 376g33-sht-plan.dgn          | DRAWN -    | REVISED - | STATE OF ILLINOIS            |                            |                         |      | 64              | 82-5HB-3-P | ST. CLAIR 1                  | 12 11     |  |
|                                         | PLOT SCALE = 100.0000 '/ in. | CHECKED -  | REVISED - | DEPARTMENT OF TRANSPORTATION |                            |                         |      | CONTRACT NO. 76 |            |                              | NO. 76G33 |  |
|                                         | PLOT DATE = 3/29/2013        | DATE -     | REVISED - |                              | SCALE: N/A                 | SHEET NO. 7 OF 7 SHEETS | STA. | TO STA.         | FED. ROAD  | DIST. NO.   ILLINOIS FED. AI |           |  |