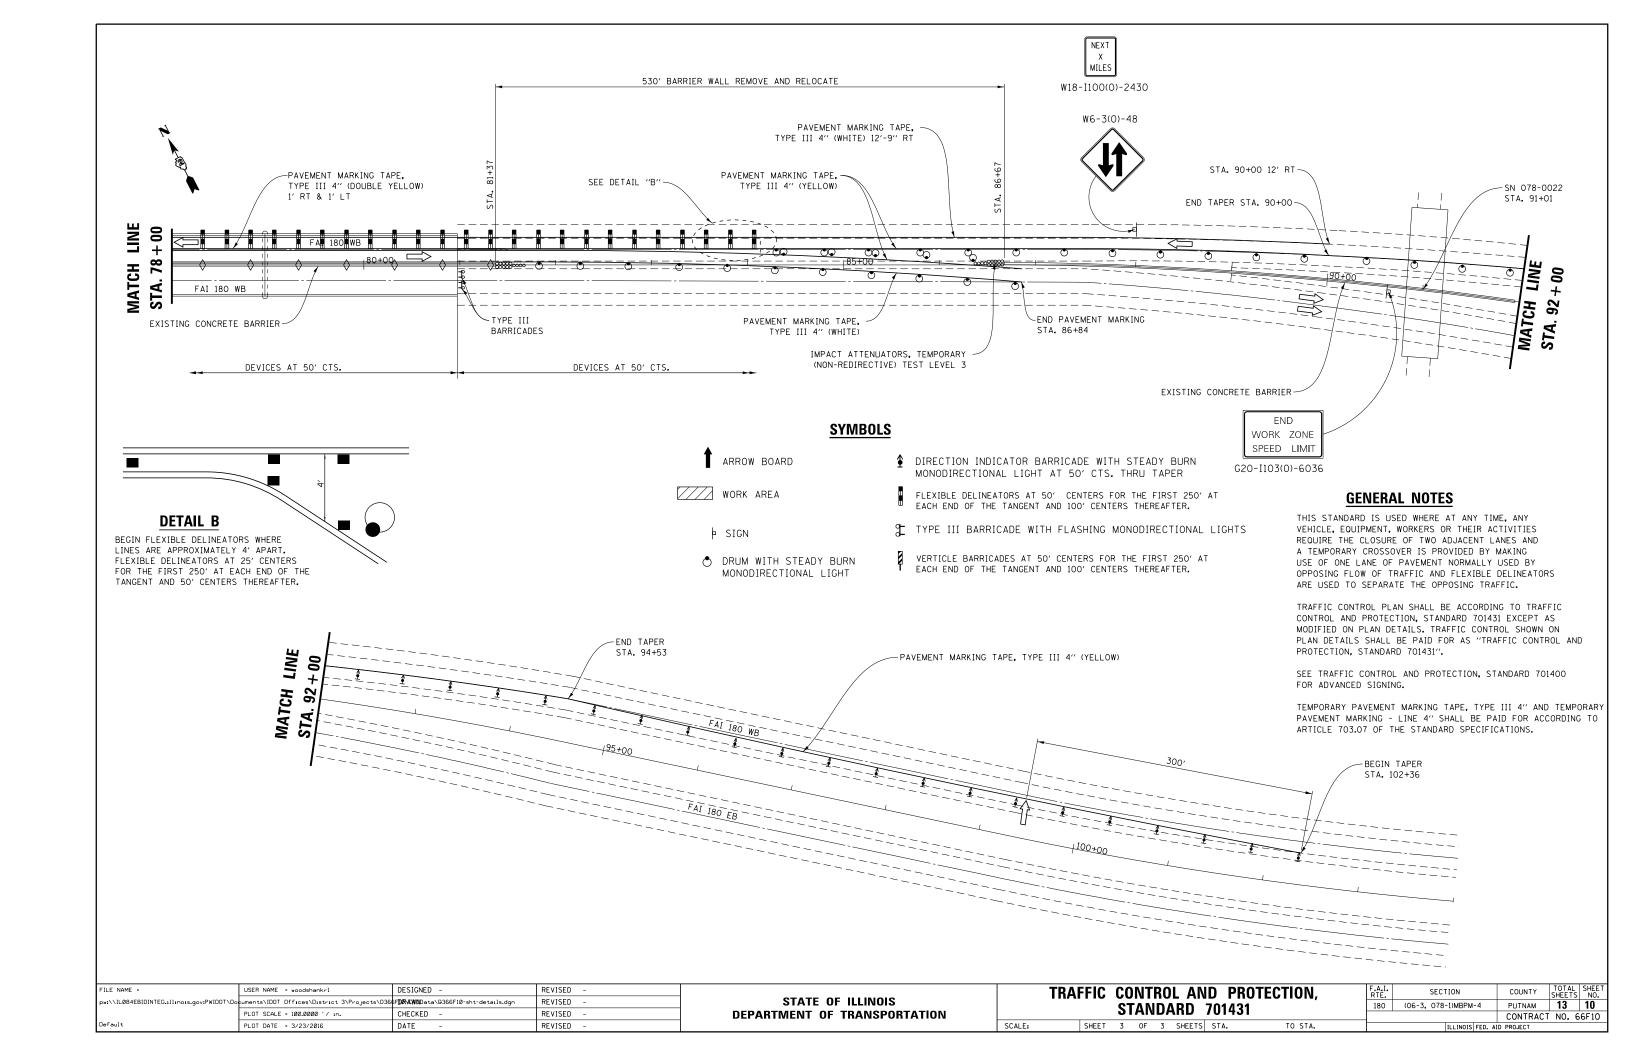

FOR STABILIZATION, ALL TYPE III BARRICADES SHALL REDUIRE A MINIMUM OF FOUR SAND BAGS PER BARRICADE.

THE CONTRACTOR SHALL BE RESPONSIBLE FOR PROTECTING UTILITY PROPERTY FROM CONSTRUCTION OPERATIONS AS OUTLINED IN ARTICLE 107.31 OF THE STANDARD SPECIFICATIONS. THE "JULIE" NUMBER IS 1-800-892-0123. A MINIMUM OF FORTY-EIGHT (48) HOURS ADVANCE NOTICE IS REQUIRED.