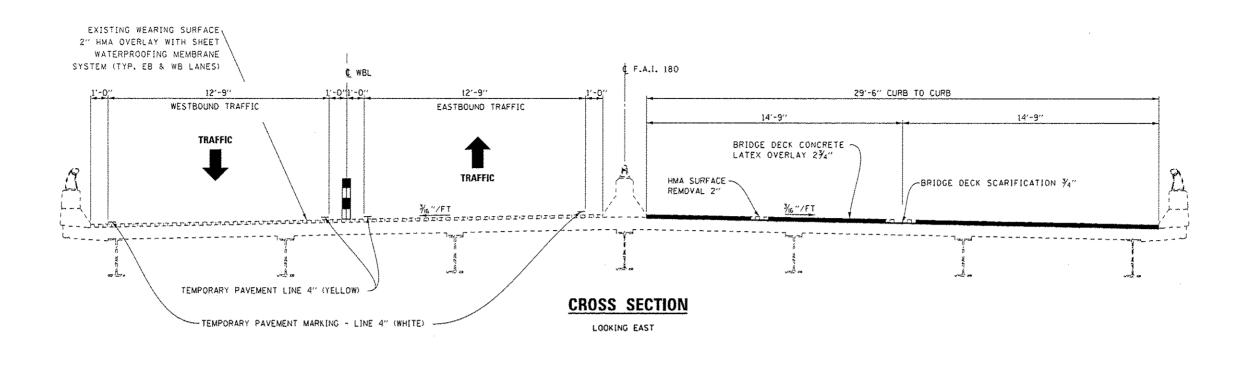

100.0000 '/ in.

PLOT DATE = 5/2/2816

FILE NAME :

pur/\IL884EBIDINTEG.:II

SPRINGFIELD ...

RLW

REVISED -

REVISED ~

REVISED -

| · · · · · · · · · · · · · · · · · · · | T    |
|---------------------------------------|------|
| STATE OF ILLINOIS                     | -    |
| DEPARTMENT OF TRANSPORTATION          |      |
|                                       | 1 50 |

| GENERAL PLAN AND ELEVATION       | F.A.I. SECTION          | COUNTY SHEETS NO.  |
|----------------------------------|-------------------------|--------------------|
|                                  | 180 (06-3, 078-1)M8PM-4 | PUTNAM 13 12       |
| FOR STRUCTURE NO. 078-0001       |                         | CONTRACT NO. 66F10 |
| SHEET 1 OF 1 SHEETS STA. TO STA. | ILLINOIS FEO. A         | ID PROJECT         |





#### TREATMENT AT PIER #4

EXISTING PREFORMED JOINT SEAL EXPANSION JOINT

#### TREATMENT AT PIER #3

EXISTING FINGER EXPANSION JOINT

| FILE NAME :                                | USER NAME = woodshankrl                       | DESIGNED -                         | REVISED - |                              |        | SUPF    | RSTF | RIICTI | IIRF  | DETAIL   | S       | F.A.I. | SECTION             | COUNTY     | TOTAL SHEET  |
|--------------------------------------------|-----------------------------------------------|------------------------------------|-----------|------------------------------|--------|---------|------|--------|-------|----------|---------|--------|---------------------|------------|--------------|
| p=\\IL884EBIDINTEG::111:no:a.gov:PVIDDT\Do | proments/1007 Offic