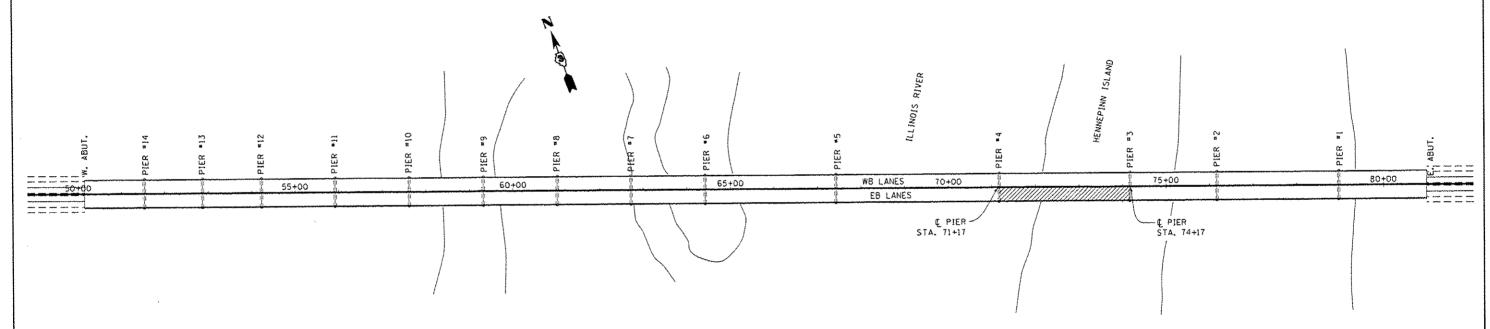

#### PROJECT LOCATION

STRUCTURE NUMBER 078-0001 CARRYING FAI 180 (I-180) OVER THE ILLINOIS RIVER 1.82 MILES EAST OF IL 26 AT HENNEPIN

FULL SIZE PLANS HAVE BEEN PREPARED USING STANDARD ENGINEERING SCALES. REDUCED SIZED PLANS WILL NOT CONFORM TO STANDARD SCALES. IN MAKING MEASUREMENTS ON REDUCED PLANS, THE ABOVE SCALES MAY BE USED.