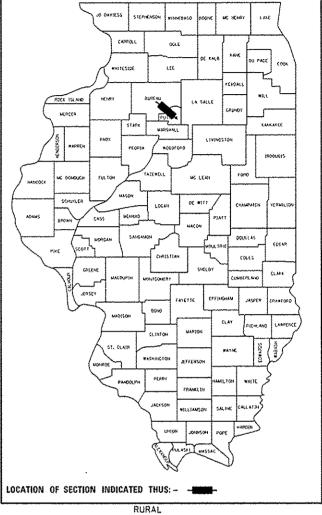

# PROPOSED HIGHWAY PLANS

FAI 180 (I–180)
(06–3, 078–1)MBPM–4
WEARING SURFACE REMOVAL AND REPLACEMENT
PUTNAM COUNTY

C-93-018-16