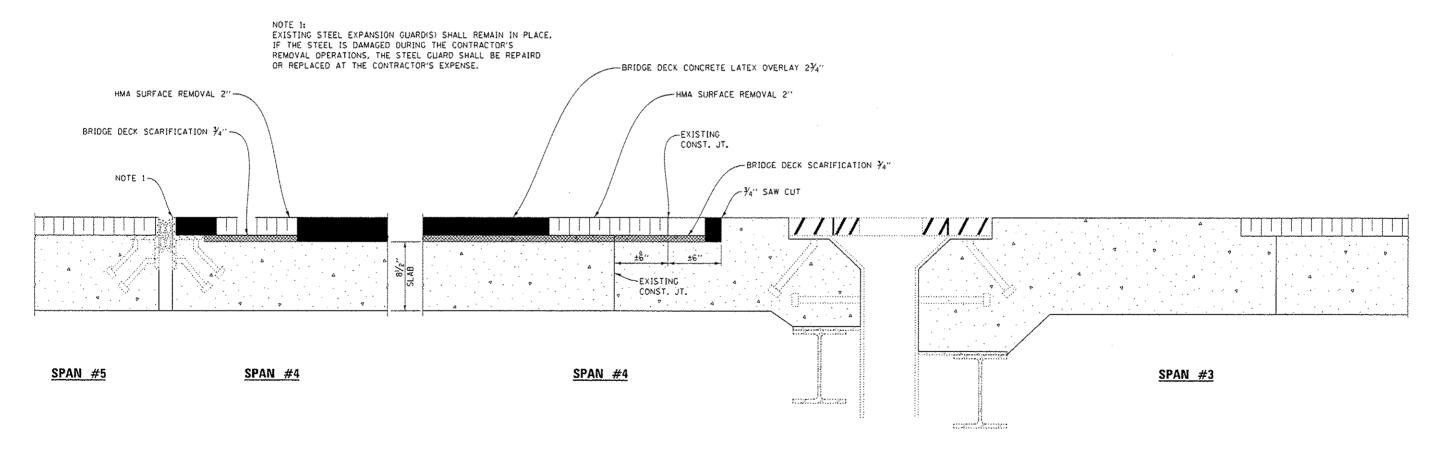

00.0000 '/ in.

PLOT DATE = 5/2/2816

FILE NAME :

pur/\IL884EBIDINTEG.:II

SPRINGFIELD ...

RLW

REVISED -

REVISED ~

REVISED -

| · · · · · · · · · · · · · · · · · · · | T    |
|---------------------------------------|------|
| STATE OF ILLINOIS                     | -    |
| DEPARTMENT OF TRANSPORTATION          |      |
|                                       | 1 50 |

| GENERAL PLAN AND ELEVATION       | F.A.I. SECTION          | COUNTY SHEETS NO.  |
|----------------------------------|-------------------------|--------------------|
|                                  | 180 (06-3, 078-1)M8PM-4 | PUTNAM 13 12       |
| FOR STRUCTURE NO. 078-0001       |                         | CONTRACT NO. 66F10 |
| SHEET 1 OF 1 SHEETS STA. TO STA. | ILLINOIS FEO. A         | ID PROJECT         |





#### TREATMENT AT PIER #4

EXISTING PREFORMED JOINT SEAL EXPANSION JOINT

#### TREATMENT AT PIER #3

EXISTING FINGER EXPANSION JOINT

| FILE NAME :                                | USER NAME = woodshankrl                       | DESIGNED -                         | REVISED - |                              |        | SUPF    | RSTF | RIICTI | IIRF  | DETAIL   | S       | F.A.I. | SECTION             | COUNTY     | TOTAL SHEET  |
|--------------------------------------------|-----------------------------------------------|------------------------------------|-----------|------------------------------|--------|---------|------|--------|-------|----------|---------|--------|---------------------|------------|--------------|
| p=\\IL884EBIDINTEG::111:no:a.gov:PVIDDT\Do | proments/1007 Offices