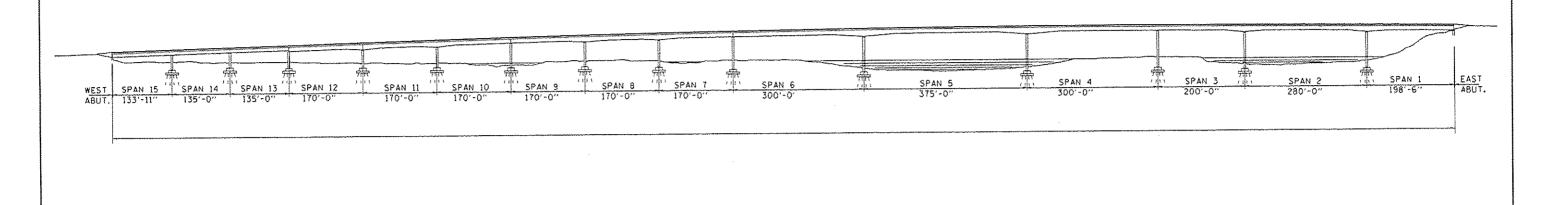

1 | OF | 1 | SHEETS | STA. | TO STA. |                     | ILLINOIS FED. A | ID PROJECT |                 |              |











#### TEMPORARY INFORMATION SIGNING

#### NOTES:

- 1. USE 6" D BLACK LETTERING ON FLOURESENT ORANGE BACKGROUND.
- 2. ERECT SIGNS AT LOCATIONS IN ADVANCE OF THE "ROAD CONSTRUCTION AHEAD" SIGNS AS DIRECTED BY THE ENGINEER.
- 3. ERECT SIGN () WITH INSTALLED PANEL (2) A MINIMUM OF ONE WEEK PRIOR TO THE START OF THE LANE CLOSURE.
- 4. REMOVE PANEL 2 ON THAT DATE.
- 5. SEE SPECIAL PROVISION "TEMPORARY INFORMATION SIGNING" FOR ADDITIONAL INFORMATION.
- 6. WILL BE PAID FOR PER SO FT AS "TEMPORARY INFORMATION SIGNING".
  EACH SIGN = 21 SO FT AND THE DATE PANEL ② WILL NOT BE MEASURED SEPARATELY FOR PAYMENT.



STATE OF ILLINOIS
DEPARTMENT OF TRANSPORTATION

SCALE:





WORK ZONE

#### TOTAL BILL OF MATERIAL

| [TEM                                               | UNIT  | SUPER | 5UB | TOTAL |
|----------------------------------------------------|-------|-------|-----|-------|
| HOT-MIX ASPHALT REMOVAL 2"                         | SO YD | 983   |     | 983   |
| BRIDGE DECK SCARIFICATION 74"                      | SQ YD | 983   |     | 983   |
| BRIDGE DECK LATEX CONCRETE  OVERLAY 2\frac{3}{4}'' | SQ YD | 983   |     | 983   |
| PROTECTIVE COAT                                    | SO YD | 983   |     | 983   |
| BRIDGE DECK GROOVING                               | SQ YD | 954   |     | 954   |

|               | Sh (<br>Ex <sub>1</sub> | ml/ | men<br> 36/16 | 5/3/1      |
|---------------|-------------------------|-----|---------------|------------|
|