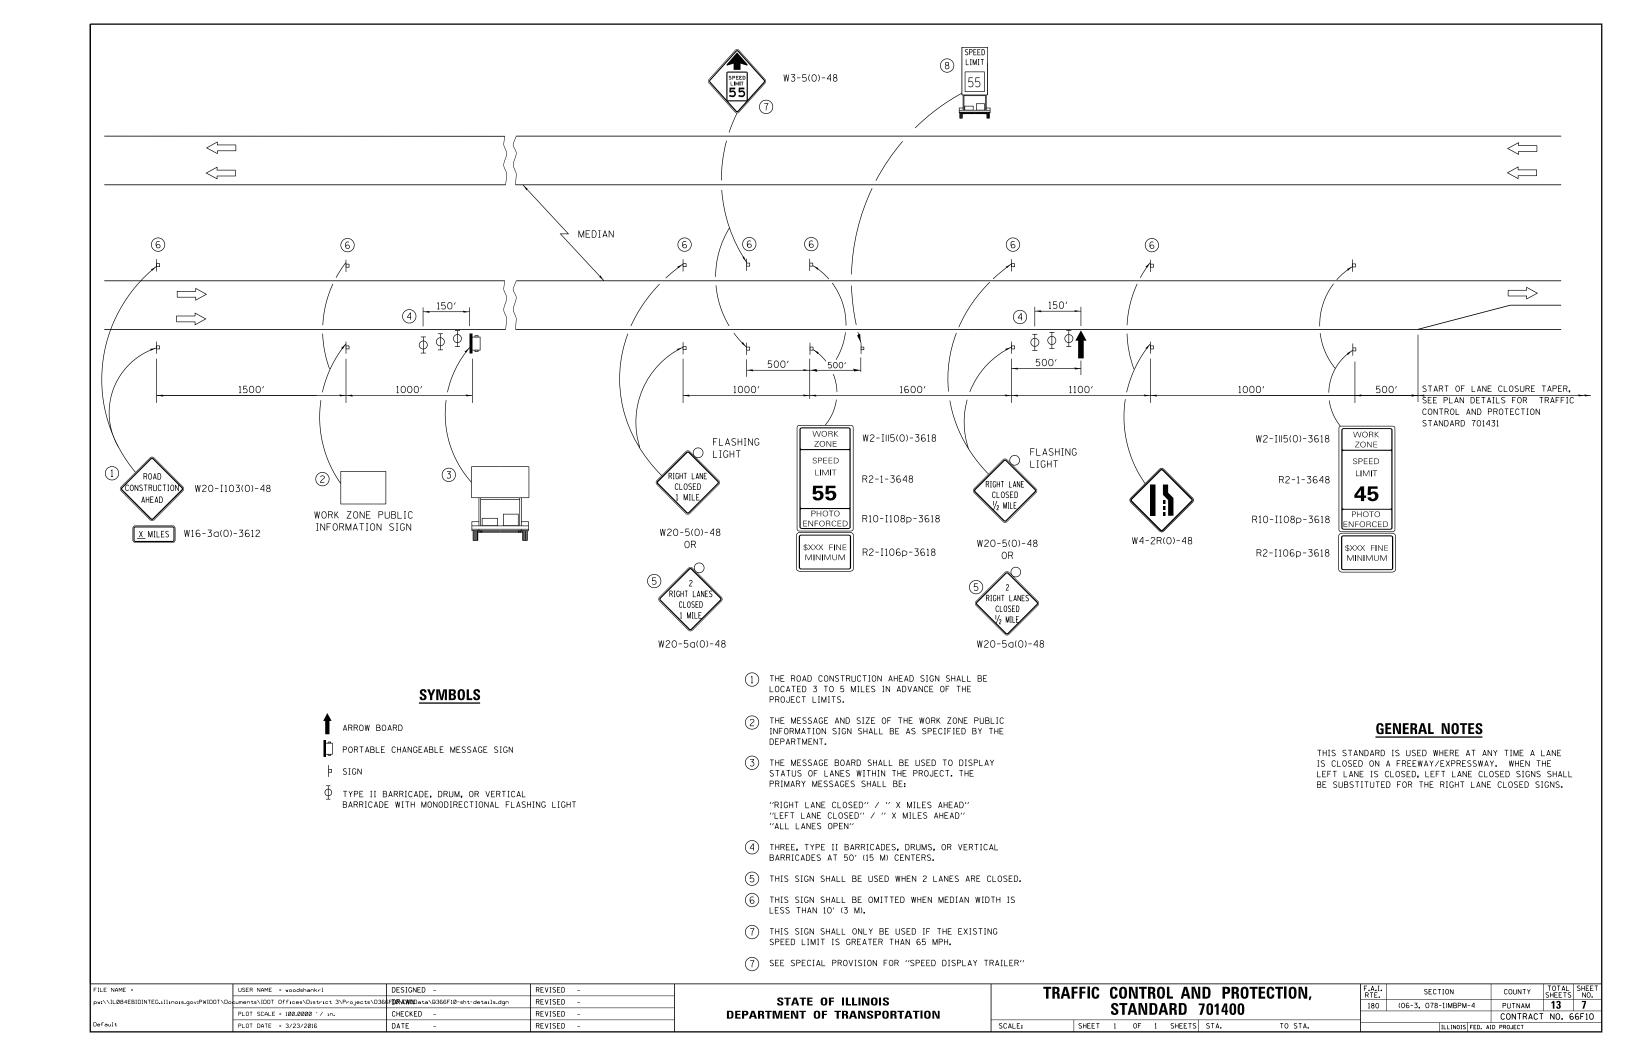

PAVEMENT EDGE

701401-09 LANE CLOSURE, FREEWAY/EXPRESSWAY

701426-08 LANE CLOSURE, MULTILANE INTERMITTENT OR MOVING OPERATION,

FOR SPEEDS ≥ 45 MPH

701428-01 TRAFFIC CONTROL, SETUP AND REMOVAL, FREEWAY/EXPRESSWAY

701901-05 TRAFFIC CONTROL DEVICES 701431-11 LANE CLOSURE, MULTILAN

LANE CLOSURE, MULTILANE UNDIV. WITH CROSSOVER,

FOR SPEEDS > 45 MPH TO 55 MPH