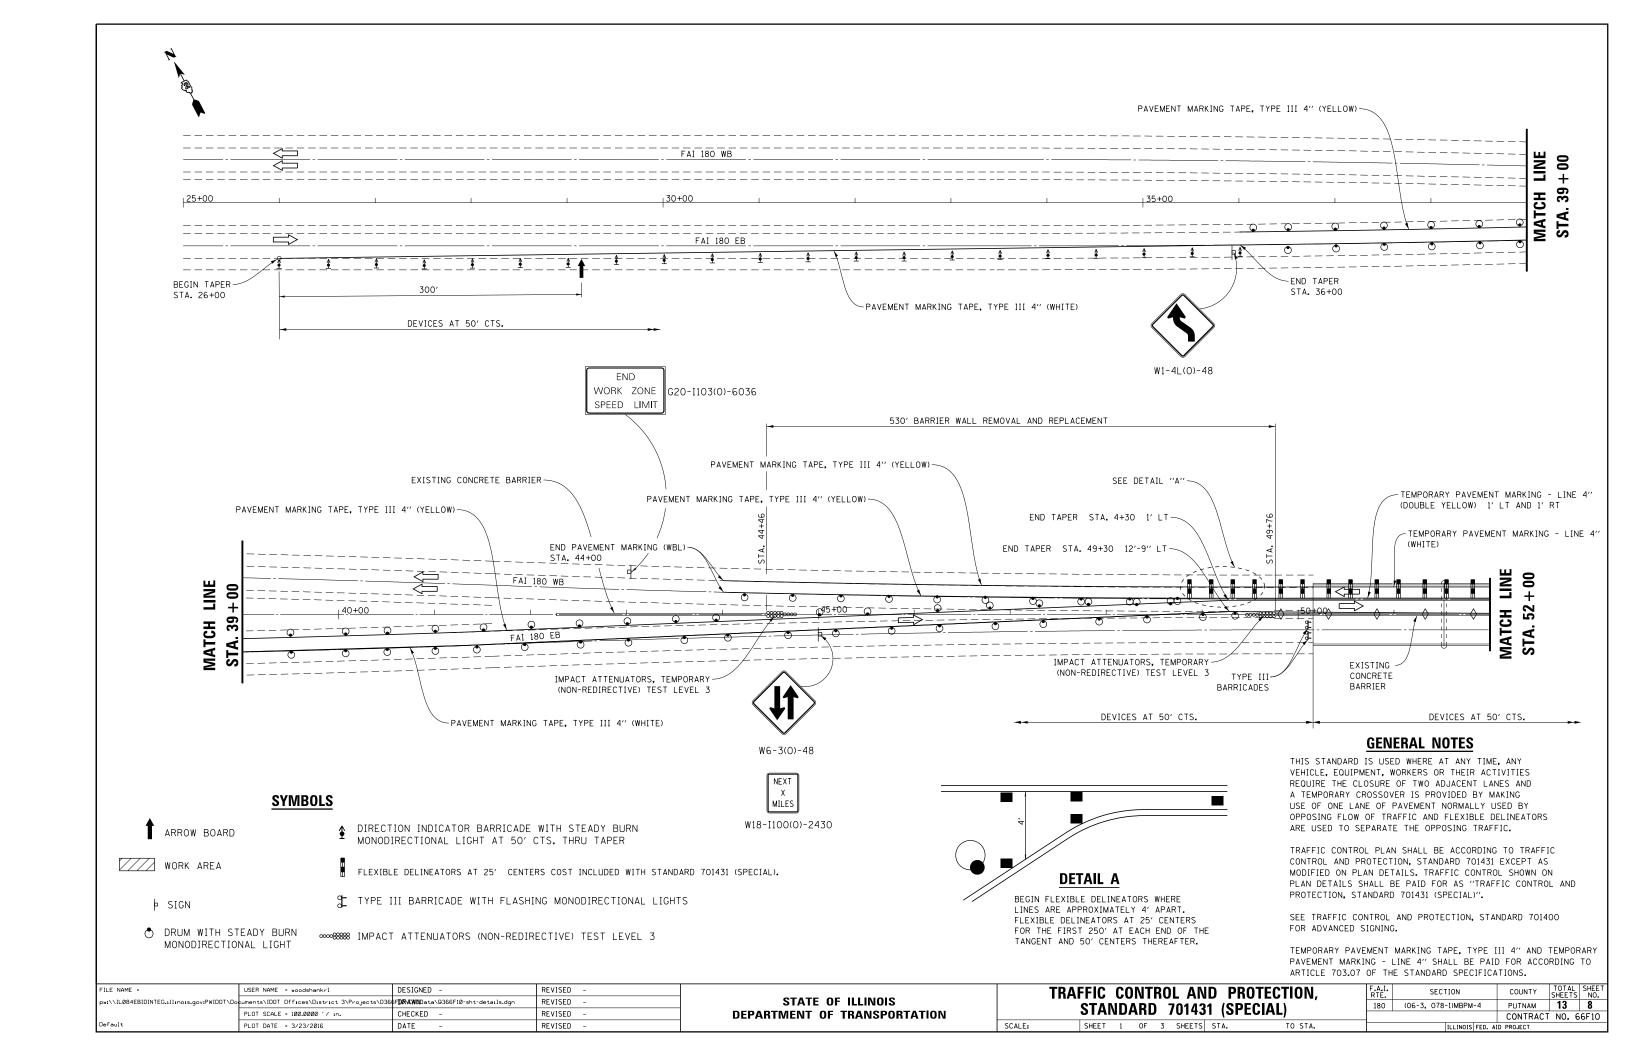

701901-05 TRAFFIC CONTROL DEVICES 701431-11 LANE CLOSURE, MULTILAN

LANE CLOSURE, MULTILANE UNDIV. WITH CROSSOVER,

FOR SPEEDS > 45 MPH TO 55 MPH