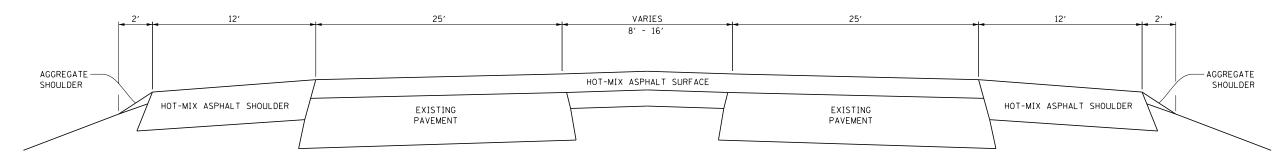

# PROPOSED HIGHWAY PLANS

FAI 180 (I–180)
(06–3, 078–1)MBPM–4
WEARING SURFACE REMOVAL AND REPLACEMENT
PUTNAM COUNTY

C-93-018-16