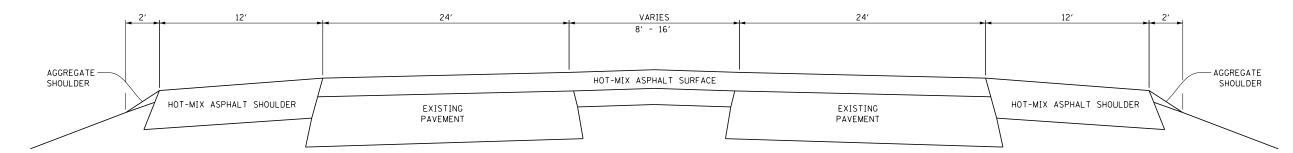

|                     |                                                                |                                                                                                                                                                                                                                                                                                                                                                                                                                                                                                                                                                                                                                                                                                                                                                                                                                                                                                                                                                                                                                                                                                                                                                                                                                                                                                                                                                                                                                                                                                                                                                                                                                                                                                                                                                                                                                                                                                                                                                                                                                                                                                                                | ***      | MBPM              |
|---------------------|----------------------------------------------------------------|--------------------------------------------------------------------------------------------------------------------------------------------------------------------------------------------------------------------------------------------------------------------------------------------------------------------------------------------------------------------------------------------------------------------------------------------------------------------------------------------------------------------------------------------------------------------------------------------------------------------------------------------------------------------------------------------------------------------------------------------------------------------------------------------------------------------------------------------------------------------------------------------------------------------------------------------------------------------------------------------------------------------------------------------------------------------------------------------------------------------------------------------------------------------------------------------------------------------------------------------------------------------------------------------------------------------------------------------------------------------------------------------------------------------------------------------------------------------------------------------------------------------------------------------------------------------------------------------------------------------------------------------------------------------------------------------------------------------------------------------------------------------------------------------------------------------------------------------------------------------------------------------------------------------------------------------------------------------------------------------------------------------------------------------------------------------------------------------------------------------------------|----------|-------------------|
|                     |                                                                |                                                                                                                                                                                                                                                                                                                                                                                                                                                                                                                                                                                                                                                                                                                                                                                                                                                                                                                                                                                                                                                                                                                                                                                                                                                                                                                                                                                                                                                                                                                                                                                                                                                                                                                                                                                                                                                                                                                                                                                                                                                                                                                                | 1        | 100% STATE        |
|                     |                                                                | endere proposition de la company de la compa | TOTAL    | BRIDGE<br>0014    |
| CODE                | ITEM                                                           | UNIT                                                                                                                                                                                                                                                                                                                                                                                                                                                                                                                                                                                                                                                                                                                                                                                                                                                                                                                                                                                                                                                                                                                                                                                                                                                                                                                                                                                                                                                                                                                                                                                                                                                                                                                                                                                                                                                                                                                                                                                                                                                                                                                           | QUANTITY | S. N. 078-0001    |
| NO.<br>14000157     | HOT-MIX ASPHALT SURFACE REMOVAL, 2"                            | sa yp                                                                                                                                                                                                                                                                                                                                                                                                                                                                                                                                                                                                                                                                                                                                                                                                                                                                                                                                                                                                                                                                                                                                                                                                                                                                                                                                                                                                                                                                                                                                                                                                                                                                                                                                                                                                                                                                                                                                                                                                                                                                                                                          | 983      | 983               |
| 50300260            | BRIDGE DECK GROOVING                                           | SO YD                                                                                                                                                                                                                                                                                                                                                                                                                                                                                                                                                                                                                                                                                                                                                                                                                                                                                                                                                                                                                                                                                                                                                                                                                                                                                                                                                                                                                                                                                                                                                                                                                                                                                                                                                                                                                                                                                                                                                                                                                                                                                                                          | 983      | 983               |
|                     |                                                                |                                                                                                                                                                                                                                                                                                                                                                                                                                                                                                                                                                                                                                                                                                                                                                                                                                                                                                                                                                                                                                                                                                                                                                                                                                                                                                                                                                                                                                                                                                                                                                                                                                                                                                                                                                                                                                                                                                                                                                                                                                                                                                                                |          |                   |
| 50300300            | PROTECTIVE COAT                                                | SO YD                                                                                                                                                                                                                                                                                                                                                                                                                                                                                                                                                                                                                                                                                                                                                                                                                                                                                                                                                                                                                                                                                                                                                                                                                                                                                                                                                                                                                                                                                                                                                                                                                                                                                                                                                                                                                                                                                                                                                                                                                                                                                                                          | 983      | 983               |
| 67100100            | MOBILIZATION                                                   | LSUM                                                                                                                                                                                                                                                                                                                                                                                                                                                                                                                                                                                                                                                                                                                                                                                                                                                                                                                                                                                                                                                                                                                                                                                                                                                                                                                                                                                                                                                                                                                                                                                                                                                                                                                                                                                                                                                                                                                                                                                                                                                                                                                           | 1        | 1                 |
| 70100800            | TRAFFIC CONTROL AND PROTECTION, STANDARD 701401                | LSUM                                                                                                                                                                                                                                                                                                                                                                                                                                                                                                                                                                                                                                                                                                                                                                                                                                                                                                                                                                                                                                                                                                                                                                                                                                                                                                                                                                                                                                                                                                                                                                                                                                                                                                                                                                                                                                                                                                                                                                                                                                                                                                                           | 1        | 1                 |
|                     |                                                                |                                                                                                                                                                                                                                                                                                                                                                                                                                                                                                                                                                                                                                                                                                                                                                                                                                                                                                                                                                                                                                                                                                                                                                                                                                                                                                                                                                                                                                                                                                                                                                                                                                                                                                                                                                                                                                                                                                                                                                                                                                                                                                                                |          |                   |
| 70300520            | PAVEMENT MARKING TAPE, TYPE III 4"                             | FOOT                                                                                                                                                                                                                                                                                                                                                                                                                                                                                                                                                                                                                                                                                                                                                                                                                                                                                                                                                                                                                                                                                                                                                                                                                                                                                                                                                                                                                                                                                                                                                                                                                                                                                                                                                                                                                                                                                                                                                                                                                                                                                                                           | 9352     | 9352              |
| 70300150            | SHORT TERM PAVEMENT MARKING REMOVAL                            | SQ FT                                                                                                                                                                                                                                                                                                                                                                                                                                                                                                                                                                                                                                                                                                                                                                                                                                                                                                                                                                                                                                                                                                                                                                                                                                                                                                                                                                                                                                                                                                                                                                                                                                                                                                                                                                                                                                                                                                                                                                                                                                                                                                                          | 7160     | 7160              |
| 70400200            | RELOCATE TEMPORARY CONCRETE BARRIER                            | FOOT                                                                                                                                                                                                                                                                                                                                                                                                                                                                                                                                                                                                                                                                                                                                                                                                                                                                                                                                                                                                                                                                                                                                                                                                                                                                                                                                                                                                                                                                                                                                                                                                                                                                                                                                                                                                                                                                                                                                                                                                                                                                                                                           | 2060     | 2060              |
| 70600250            | IMPACT ATTENUATORS, TEMPORARY (NON- REDIRECTIVE), TEST LEVEL 3 | EACH                                                                                                                                                                                                                                                                                                                                                                                                                                                                                                                                                                                                                                                                                                                                                                                                                                                                                                                                                                                                                                                                                                                                                                                                                                                                                                                                                                                                                                                                                                                                                                                                                                                                                                                                                                                                                                                                                                                                                                                                                                                                                                                           | 4        | 4                 |
| 78001110            | PAINT PAVEMENT MARKING - LINE 4"                               | FOOT                                                                                                                                                                                                                                                                                                                                                                                                                                                                                                                                                                                                                                                                                                                                                                                                                                                                                                                                                                                                                                                                                                                                                                                                                                                                                                                                                                                                                                                                                                                                                                                                                                                                                                                                                                                                                                                                                                                                                                                                                                                                                                                           | 10078    | 10078             |
|                     |                                                                |                                                                                                                                                                                                                                                                                                                                                                                                                                                                                                                                                                                                                                                                                                                                                                                                                                                                                                                                                                                                                                                                                                                                                                                                                                                                                                                                                                                                                                                                                                                                                                                                                                                                                                                                                                                                                                                                                                                                                                                                                                                                                                                                |          |                   |
| 78001130            | PAINT PAVEMENT MARKING - LINE 6"                               | FOOT                                                                                                                                                                                                                                                                                                                                                                                                                                                                                                                                                                                                                                                                                                                                                                                                                                                                                                                                                                                                                                                                                                                                                                                                                                                                                                                                                                                                                                                                                                                                                                                                                                                                                                                                                                                                                                                                                                                                                                                                                                                                                                                           | 1954     | 1954              |
| 78300100            | PAVEMENT MARKING REMOVAL                                       | SO FT                                                                                                                                                                                                                                                                                                                                                                                                                                                                                                                                                                                                                                                                                                                                                                                                                                                                                                                                                                                                                                                                                                                                                                                                                                                                                                                                                                                                                                                                                                                                                                                                                                                                                                                                                                                                                                                                                                                                                                                                                                                                                                                          | 4289     | 4289              |
| X7010214            | TRAFFIC CONTROL AND PROTECTION, STANDARD 701431 (SPECIAL)      | EACH                                                                                                                                                                                                                                                                                                                                                                                                                                                                                                                                                                                                                                                                                                                                                                                                                                                                                                                                                                                                                                                                                                                                                                                                                                                                                                                                                                                                                                                                                                                                                                                                                                                                                                                                                                                                                                                                                                                                                                                                                                                                                                                           | graph (  | 1                 |
| X7010410            | SPEED DISPLAY TRAILER                                          | CAL MO                                                                                                                                                                                                                                                                                                                                                                                                                                                                                                                                                                                                                                                                                                                                                                                                                                                                                                                                                                                                                                                                                                                                                                                                                                                                                                                                                                                                                                                                                                                                                                                                                                                                                                                                                                                                                                                                                                                                                                                                                                                                                                                         | 2        | 2                 |
| <del>Z0004556</del> | HOT-MIX-ASPHALT-SURFACE REMOVAL ( DECK)                        | -\$0-Y0-                                                                                                                                                                                                                                                                                                                                                                                                                                                                                                                                                                                                                                                                                                                                                                                                                                                                                                                                                                                                                                                                                                                                                                                                                                                                                                                                                                                                                                                                                                                                                                                                                                                                                                                                                                                                                                                                                                                                                                                                                                                                                                                       | -983     | <del>-983</del> - |
|                     |                                                                |                                                                                                                                                                                                                                                                                                                                                                                                                                                                                                                                                                                                                                                                                                                                                                                                                                                                                                                                                                                                                                                                                                                                                                                                                                                                                                                                                                                                                                                                                                                                                                                                                                                                                                                                                                                                                                                                                                                                                                                                                                                                                                                                |          |                   |