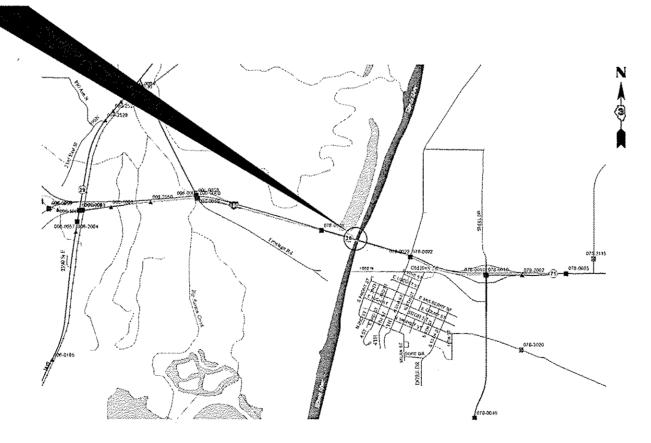

#### PROJECT LOCATION

STRUCTURE NUMBER 078-0001 CARRYING FAI 180 (I-180) OVER THE ILLINOIS RIVER 1.82 MILES EAST OF IL 26 AT HENNEPIN

FULL SIZE PLANS HAVE BEEN PREPARED USING STANDARD ENGINEERING SCALES. REDUCED SIZED PLANS WILL NOT CONFORM TO STANDARD SCALES. IN MAKING MEASUREMENTS ON REDUCED PLANS, THE ABOVE SCALES MAY BE USED.

J.U.L.I.E.
JOINT UTILITY LOCATION INFORMATION FOR EXCAVATION
1-800-892-0123
OR 811

DISTRICT 3 (815) 434-6131

 $\supset$ 

PROJECT ENGINEER JOE KANNEL P.E. UNIT CHIEF RON WOODSHANK

POINT LOCATION

LOCATION MAP NOT TO SCALE