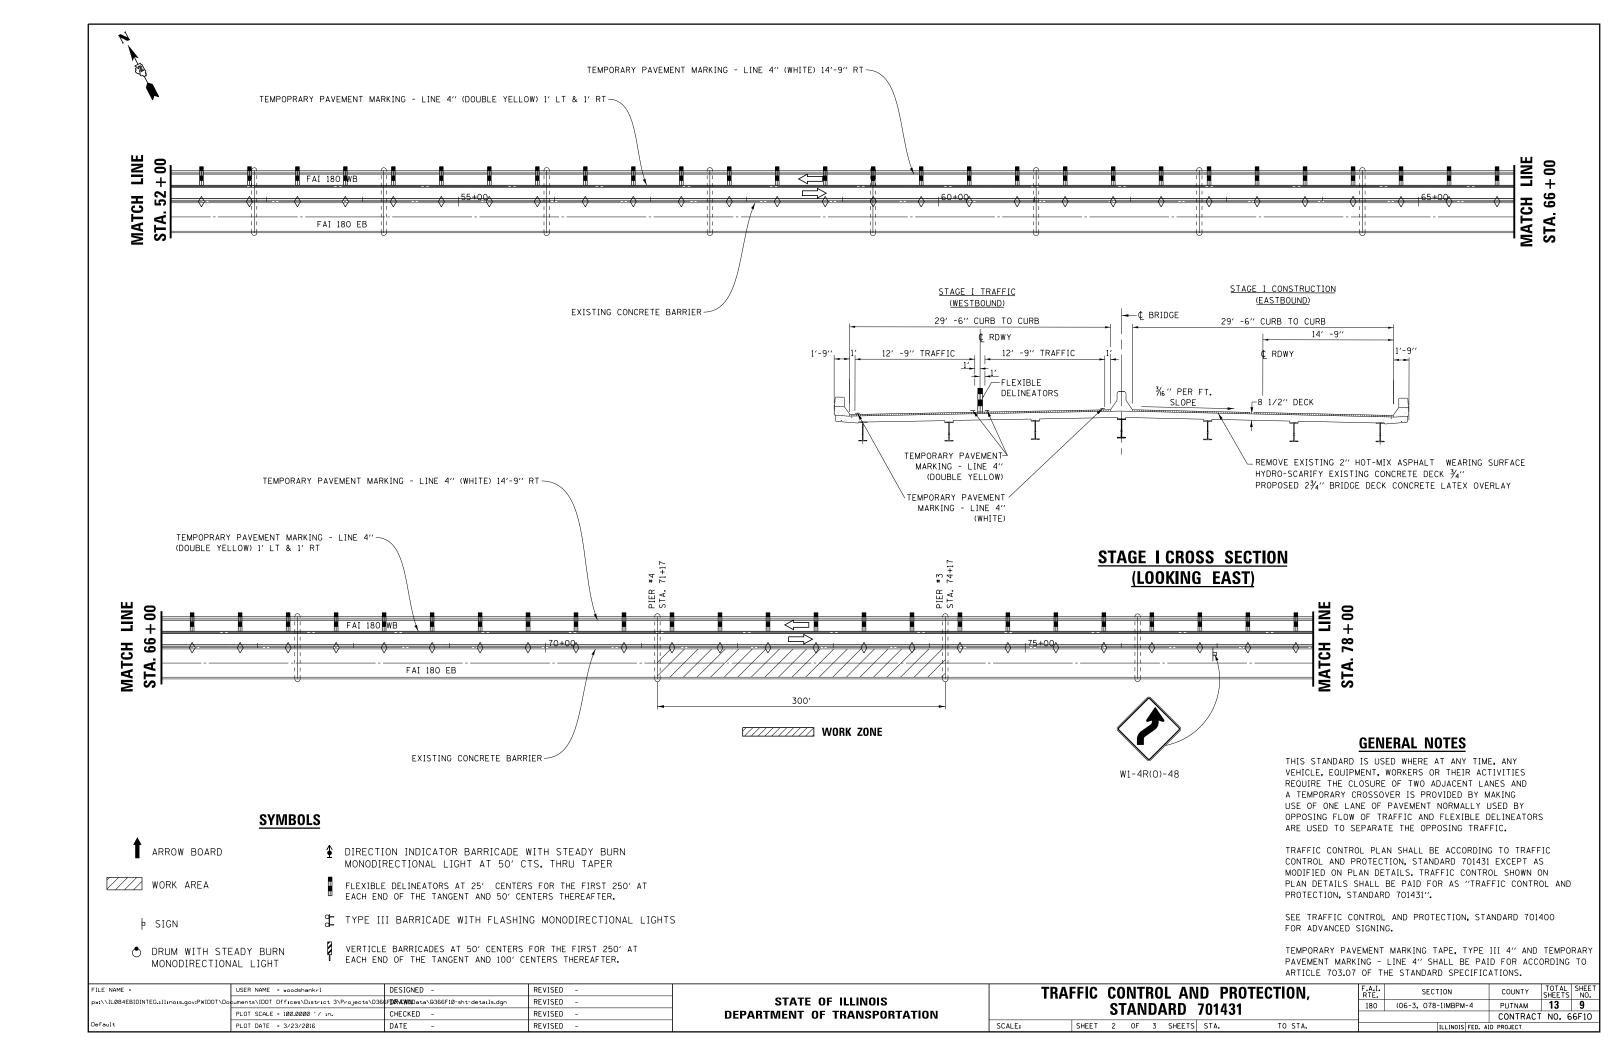

701901-05 TRAFFIC CONTROL DEVICES 701431-11 LANE CLOSURE, MULTILAN

LANE CLOSURE, MULTILANE UNDIV. WITH CROSSOVER,

FOR SPEEDS > 45 MPH TO 55 MPH