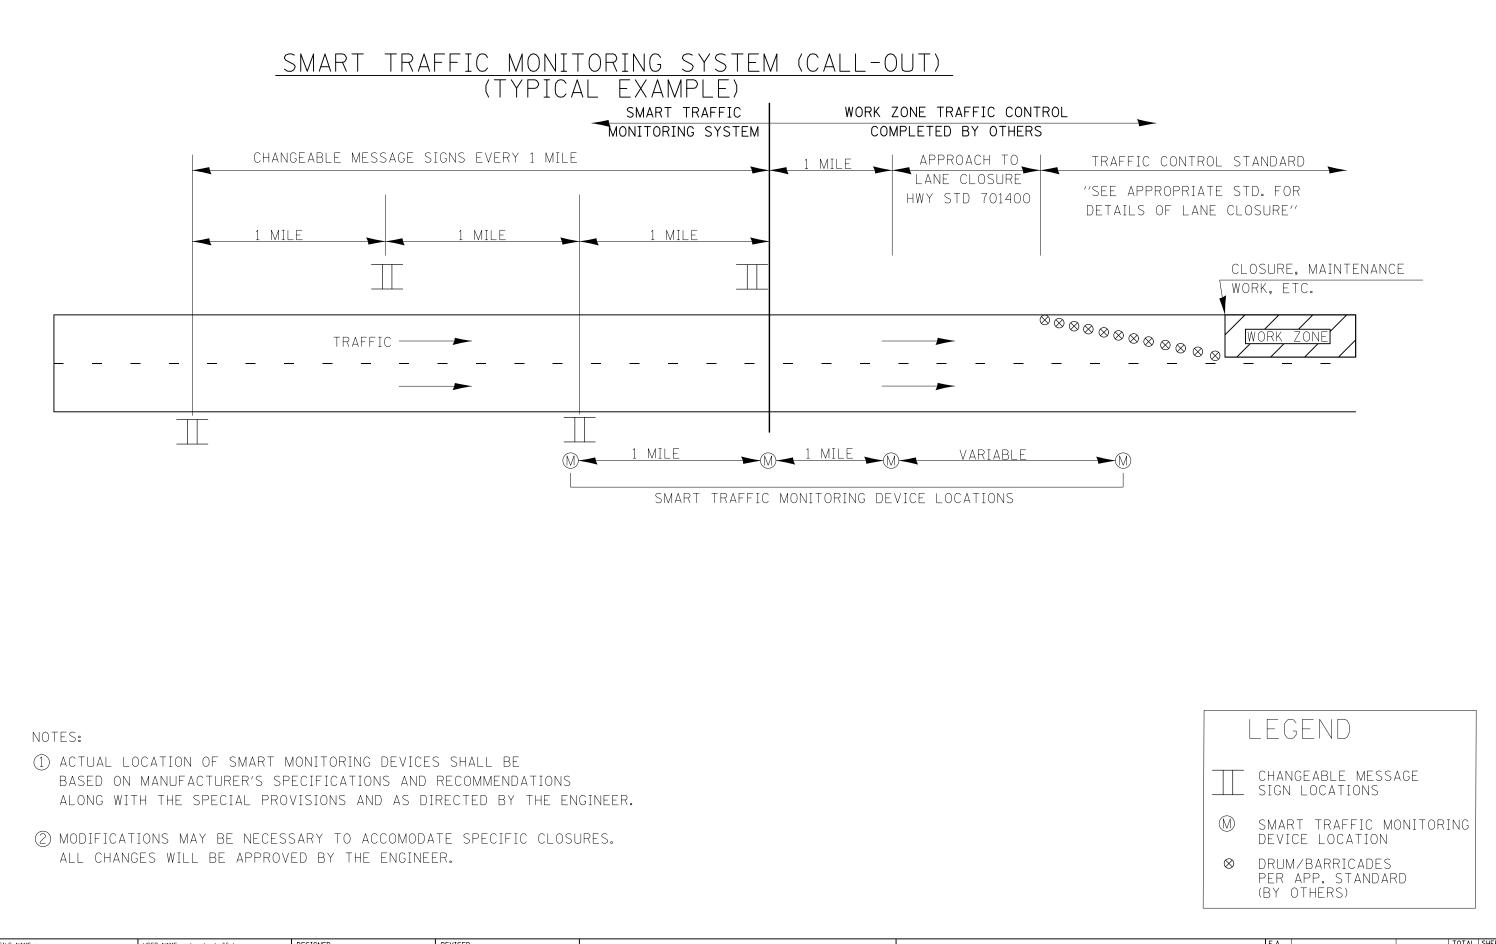

| FI                                                                                               | E NAME =   | USER NAME = brinkerhoffabv                          | DESIGNED - | REVISED -         |                              | SMART TRAFFIC MONITORING SYSTEM (CALL-OUT) |                             |                  | SECTION         | COUNTY      | TOTAL SHEET |
|--------------------------------------------------------------------------------------------------|------------|-----------------------------------------------------|------------|-------------------|------------------------------|--------------------------------------------|-----------------------------|------------------|-----------------|-------------|-------------|
| pw://IL084EBIDINTEG.1llinois.gov:PWIDOT/Documents/IDDT_Offices/District_5/Projects/D578E9RAWAWDa |            | 98 <b>949 AVAN</b> Data\Đesign\D570B90-Sht-Plans.dg | REVISED -  | STATE OF ILLINOIS |                              |                                            |                             | R D5 SWZT 2016-1 | VARIOUS         | 4 4         |             |
|                                                                                                  |            | PLOT SCALE = 100.0000 '/ in.                        | CHECKED -  | REVISED -         | DEPARTMENT OF TRANSPORTATION |                                            | (TYPICAL EXAMPLE)           |                  |                 | CONTRACT    | NO. 70B90   |
| \$M                                                                                              | ODELNAME\$ | PLOT DATE = 3/3/2016                                | DATE -     | REVISED -         |                              | SCALE:                                     | SHEET 1 OF 1 SHEETS STA. TO | STA.             | ILLINOIS FED. A | AID PROJECT |             |