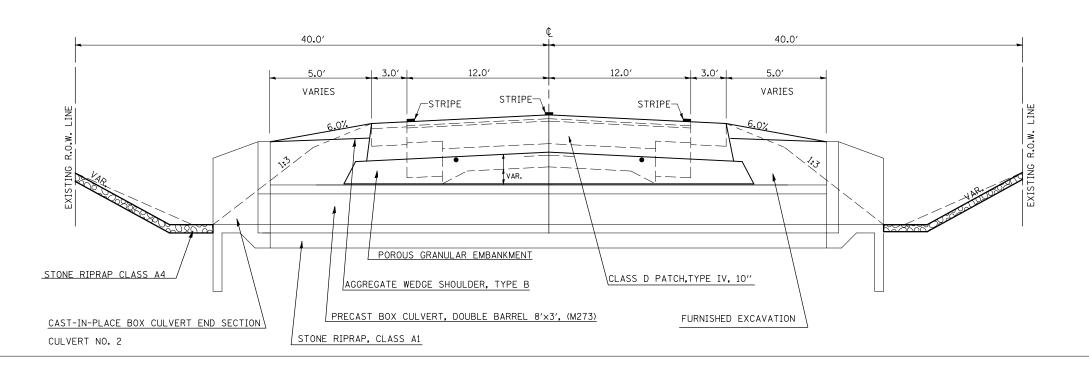

## 2 PROPOSED TYPICAL CROSS-SECTION

CULVERT NO. 2 STATION 557+90.90



## 3 PROPOSED TYPICAL CROSS-SECTION

CULVERT NO. 3 STATION 719+50.00



DRAWING NOT TO SCALE.

DRAWING NOT TO SCALE.

| FILE NAME =                             | USER NAME = bucklesjj                               | DESIGNED - RLA   | REVISED -                    |                                                 | EXISTING & PROPOSED TYPICAL CROSS SECTION