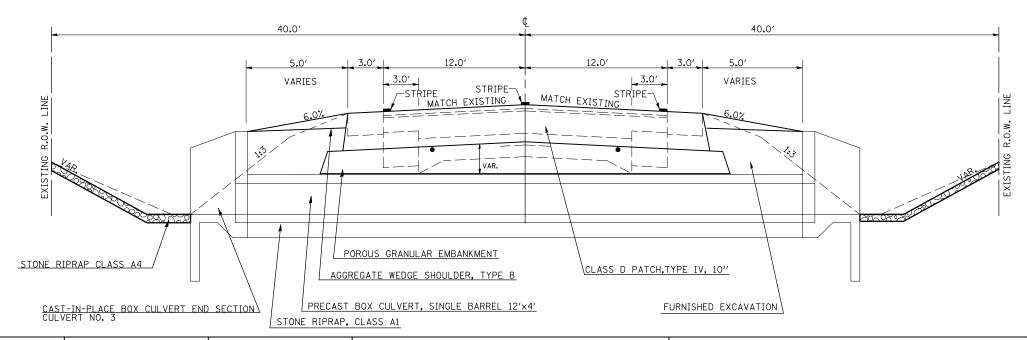

## 3 PROPOSED TYPICAL CROSS-SECTION

CULVERT NO. 3 STATION 719+50.00

DRAWING NOT TO SCALE.

DRAWING NOT TO SCALE.

| FILE NAME =                             | USER NAME = bucklesjj                               | DESIGNED - RLA   | REVISED -                    |                                                 | EXISTING & PROPOSED TYPICAL CROSS SECTION                                                                                                                                                                                                                                                                                                                                                                                                                                                                                                                                                                                                                                                                                                                                                                                                                                                                                                                                                                                                                                                                                                                                                                                                                                                                                                                                                                                                                                                                                                                                                                                                                                                                                                                                                                                                                                                                                                                                                                                                                                                                                      | 1 | F.A.P<br>RTF  | SECTION     | COUNTY      | TOTAL SHEET NO. |
|-----------------------------------------|-----------------------------------------------------|------------------|------------------------------|-------------------------------------------------|--------------------------------------------------------------------------------------------------------------------------------------------------------------------------------------------------------------------------------------------------------------------------------------------------------------------------------------------------------------------------------------------------------------------------------------------------------------------------------------------------------------------------------------------------------------------------------------------------------------------------------------------------------------------------------------------------------------------------------------------------------------------------------------------------------------------------------------------------------------------------------------------------------------------------------------------------------------------------------------------------------------------------------------------------------------------------------------------------------------------------------------------------------------------------------------------------------------------------------------------------------------------------------------------------------------------------------------------------------------------------------------------------------------------------------------------------------------------------------------------------------------------------------------------------------------------------------------------------------------------------------------------------------------------------------------------------------------------------------------------------------------------------------------------------------------------------------------------------------------------------------------------------------------------------------------------------------------------------------------------------------------------------------------------------------------------------------------------------------------------------------|---|---------------|-------------|-------------|-----------------|
| c:\pw_work\PWIDOT\BUCKLESJJ\d0134382\D5 | 70696-sht-typical.dgn                               | DRAWN - RLA      | REVISED -                    | STATE OF ILLINOIS                               | Existing a file of the file of |   | 323           | (145,146)CR | DOUGLAS     | 36 7            |
|                                         | PLOT SCALE = 40.0000 '/ IN. CHECKED - JMS REVISED - |                  | DEPARTMENT OF TRANSPORTATION |                                                 |                                                                                                                                                                                                                                                                                                                                                                                                                                                                                                                                                                                                                                                                                                                                                                                                                                                                                                                                                                                                                                                                                                                                                                                                                                                                                                                                                                                                                                                                                                                                                                                                                                                                                                                                                                                                                                                                                                                                                                                                                                                                                                                                |   |               | CONTRACT    | T NO. 70696 |                 |
|                                         | PLOT DATE = 3/22/2010                               | DATE - REVISED - |                              | SCALE: N/A SHEET NO. 2 OF 2 SHEETS STA. TO STA. |                                                                                                                                                                                                                                                                                                                                                                                                                                                                                                                                                                                                                                                                                                                                                                                                                                                                                                                                                                                                                                                                                                                                                                                                                                                                                                                                                                                                                                                                                                                                                                                                                                                                                                                                                                                                                                                                                                                                                                                                                                                                                                                                |   | ILLINOIS FED. | AID PROJECT |             |                 |