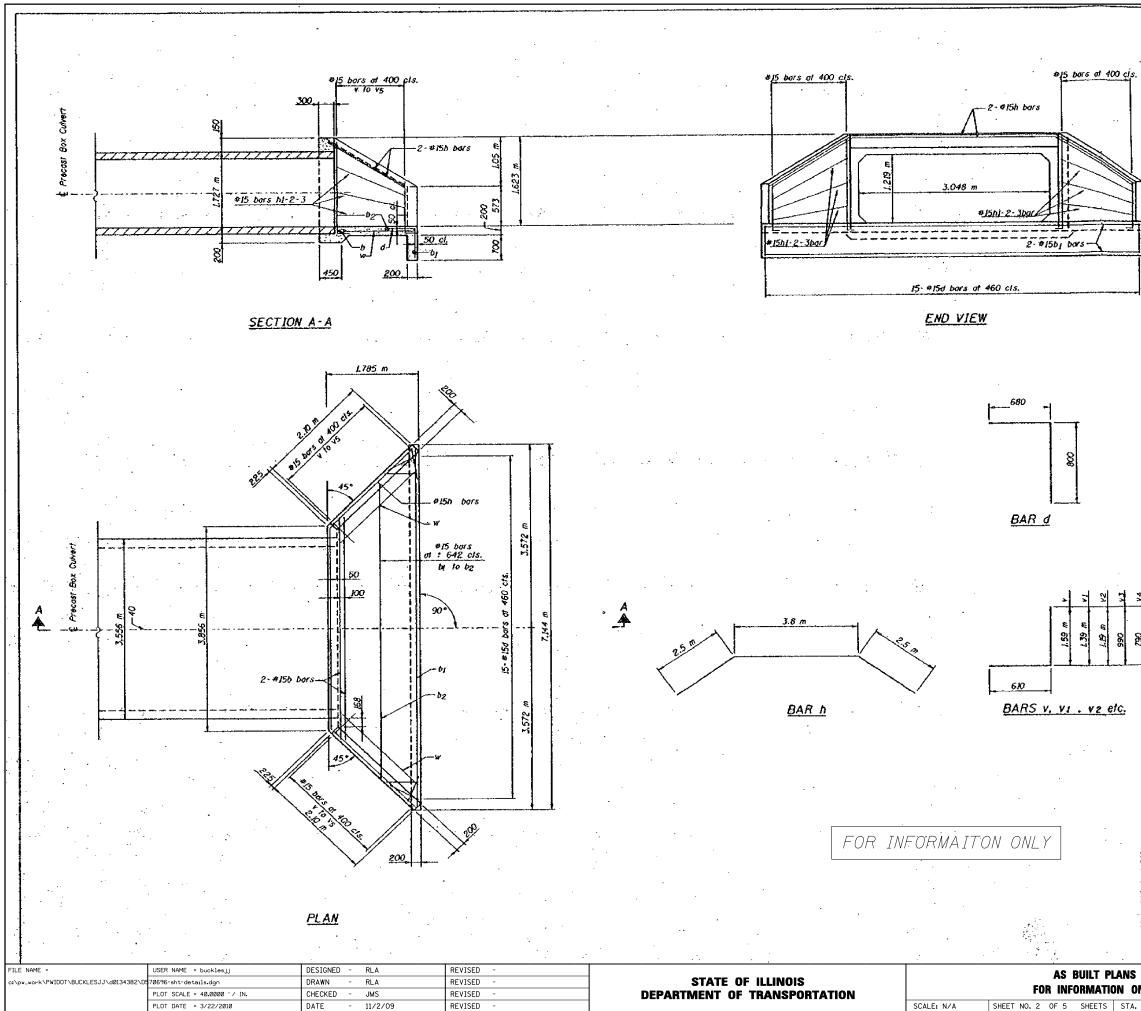

All bars shall be round and shall conform to the requirements of Art. 1006.10 of the Standard Specifications. Class SI Concrete Headwalls shall be used throughout.

Build tops of neadwoils parallel to grade line.

The Precosi Concrete Box Culvert Sections shall conform to the requirements of AASHTU M259.

All dimensions are in millimeters (mm) unless otherwise noted.

| Bor                | Na.     | SIZO    | Length (m) | Shope  |
|--------------------|---------|---------|------------|--------|
|                    |         |         |            |        |
|                    |         |         |            | 1 E.   |
| Þ                  | 2       | #15     | 4.513      |        |
| 01                 | 2       | #15     | 7.05       |        |
| bχ                 | 1       | #15     | 5.9        |        |
|                    |         |         |            |        |
|                    |         |         |            |        |
| đ                  | 15      | #15     | 1.48       | 7      |
|                    | -       |         |            |        |
| ħ.                 | 2       | #15     | 8.8        | $\sim$ |
| b)                 | 2       | #15     | 2.136      |        |
| h2                 | 2       | #15     | 2.062      |        |
| <u>h.3</u>         | 2       | #15     | 2.016      |        |
|                    |         |         |            |        |
| v                  | 4       | #[5     | 2.2        |        |
| ٧j                 | 2       | #15     | 2.0        | لہ     |
| 72                 | 2       | #15     | 1.0        |        |
| ¥3                 | 2       | #15     | 1.6        | ۲.     |
| ¥4                 | 2       | #15     | 1.4        |        |
| 1/5                | 2       | #15     | 1.2        |        |
|                    |         |         |            |        |
| w                  | 2       | #15     | 1.96       |        |
|                    |         |         |            |        |
| Reinforcement Bars |         |         | kg         | 173    |
| Closs SI           | Conc He | odwalls | Cu. m      | 4.4    |

## BILL OF MATERIAL (ONE HEADWALL)

## BOX CULVERT END SECTIONS (CAST IN PLACE) STA. 39+008.225 O° SKEW

| 1   | RE YISKINS<br>1 |   | STATE OF ILLINOIS<br>DEPARTMENT OF TRANSPORTATION<br>GIVISION OF MICHWAYS |                                      |             | KEB 12-99<br>GREEKE AT BATT |                           |             |
|-----|-----------------|---|---------------------------------------------------------------------------|--------------------------------------|-------------|-----------------------------|---------------------------|-------------|
|     |                 |   | <b>ILLINOIS</b>                                                           | RLINOIS DEPARTMENT OF TRANSPORTATION |             |                             | finadici mu<br>SMOLT inu. |             |
| . 1 |                 | 1 |                                                                           | PARI                                 | S, ILLINOIS |                             |                           |             |
| NS  |                 |   |                                                                           | F.A.P.<br>RTE.                       | SECTION     | COUNTY                      | TOTAL<br>SHEETS           | SHEE<br>NO. |
|     |                 |   |                                                                           |                                      |             |                             |                           |             |