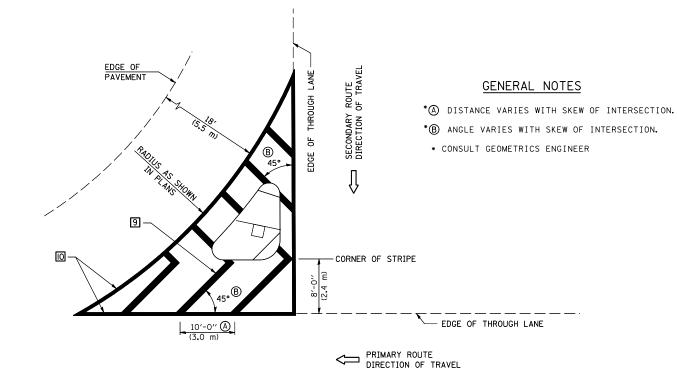

## GENERAL NOTES

- 1. WHEN MEDIANS ARE PRESENT, PAVEMENT MARKINGS ARE TO BE PLACED ADJACENT TO MEDIANS.
- SOME OF THE INFORMATION INCLUDED WITH THIS DETAIL MAY NOT BE APPLICABLE TO THIS IMPROVEMENT.
- PAVEMENT MARKINGS ARE TO BE EXTENDED THROUGH OMISSIONS WHEN APPLICABLE.
- 4. A STRIPING KEY IS AVAILABLE ELSEWHERE AND SHALL BE SHOWN WHERE THE QUANTITIES ARE LISTED.
- 5. FINAL PAVEMENT MARKINGS SHALL BE IN PLACE PRIOR TO PLACING ANY RAISED REFLECTIVE PAVEMENT MARKERS.
- 6. THE FOLLOWING CRITERIA SHALL BE USED FOR SELECTING THE DIAGONAL PAVEMENT MARKING SPACING, <30 MPH USE 15' (<50 km/h USE 4.5 m) 30-45 MPH USE 20' (50-75 km/h USE 6.0 m) >45 MPH USE 30' (>75 km/h USE 9.0 m)