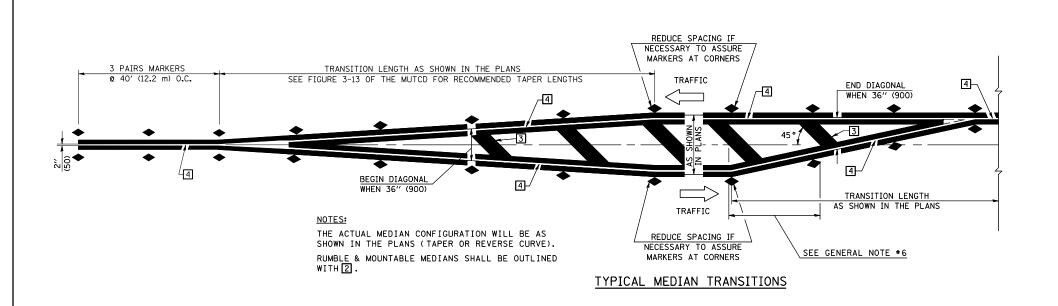

## GENERAL NOTES

- 1. WHEN MEDIANS ARE PRESENT, PAVEMENT MARKINGS ARE TO BE PLACED ADJACENT TO MEDIANS.
- SOME OF THE INFORMATION INCLUDED WITH THIS DETAIL MAY NOT BE APPLICABLE TO THIS IMPROVEMENT.
- PAVEMENT MARKINGS ARE TO BE EXTENDED THROUGH OMISSIONS WHEN APPLICABLE.
- 4. A STRIPING KEY IS AVAILABLE ELSEWHERE AND SHALL BE SHOWN WHERE THE QUANTITIES ARE LISTED.
- 5. FINAL PAVEMENT MARKINGS SHALL BE IN PLACE PRIOR TO PLACING ANY RAISED REFLECTIVE PAVEMENT MARKERS.
- 6. THE FOLLOWING CRITERIA SHALL BE USED FOR SELECTING THE DIAGONAL PAVEMENT MARKING SPACING, <30 MPH USE 15' (<50 km/h USE 4.5 m) 30-45 MPH USE 20' (50-75 km/h USE 6.0 m) >45 MPH USE 30' (>75 km/h USE 9.0 m)