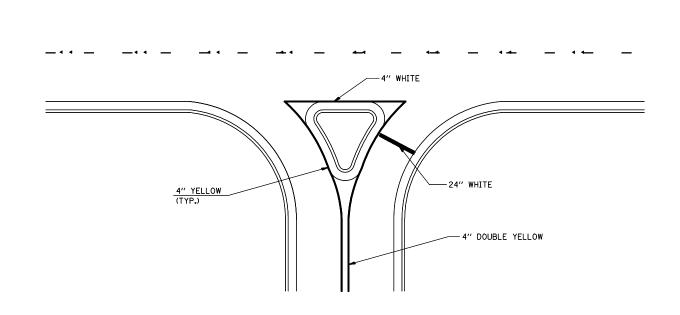

RIGHT IN - RIGHT OUT ACCESS

<u>ISLAND</u>

Note: All dimensions are in INCHES (millimeters) unless otherwise shown.

|                                        |                             |            |                         |                              |                              |                                      | DISTR        | ICT 5 DETAIL         | . NO. 780          | DOAAAA      |
|----------------------------------------|-----------------------------|------------|-------------------------|------------------------------|------------------------------|--------------------------------------|--------------|----------------------|--------------------|-------------|
| FILE NAME =                            | USER NAME = bucklesjj       | DESIGNED - | REVISED - 11/06         |                              |                              | PAVEMENT MARKING AND MARKERS         | F.A.P        | SECTION              | COUNTY             | TOTAL SHEET |
| c:\pw_work\PWIDOT\BUCKLESJJ\dØ134382\D | 70696-sht-details.dgn       | DRAWN -    | REVISED - 09/2009 - KJT | STATE OF ILLINOIS            |                              | (RURAL & URBAN APPLICATIONS)         | 323          | (145,146)CR          | DOUGLAS            | 36 32       |
|                                        | PLOT SCALE = 40.0000 '/ IN. | CHECKED -  | REVISED -               | DEPARTMENT OF TRANSPORTATION | (NUNAL & UNDAN AFFLICATIONS) |                                      |              |                      | CONTRACT NO. 70696 |             |
|                                        | PLOT DATE = 3/22/2010       | DATE -     | REVISED -               | SI                           | SCALE:                       | SHEET NO. 3 OF 4 SHEETS STA. TO STA. | EED DOAD DIS | T NO TILITNOIS EED A |                    |             |