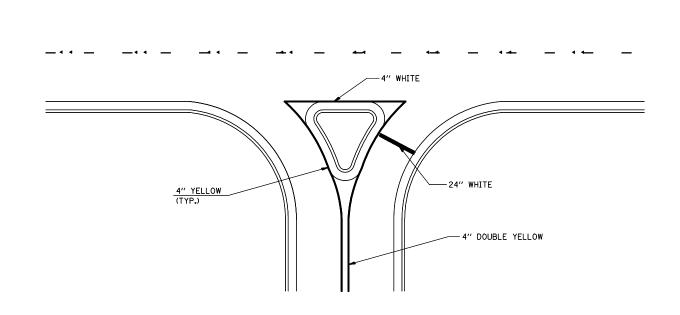

RIGHT IN - RIGHT OUT ACCESS

<u>ISLAND</u>

Note: All dimensions are in INCHES (millimeters) unless otherwise shown.

|                   |                          |                             |            |                         |                              |                              |                                      |                                   | DISTRICT 5 DETAIL NO. 7800AAAA |  |  |
|-------------------|--------------------------|-----------------------------|------------|-------------------------|------------------------------|------------------------------|--------------------------------------|-----------------------------------|--------------------------------|--|--|
| FILE NAME =       |                          | USER NAME = bucklesjj       | DESIGNED - | REVISED - 11/06         |                              |                              | PAVEMENT MARKING AND MARKERS         | F.A.P SECTION                     | COUNTY TOTAL SHEET             |  |  |
| c:\pw_work\PWIDOT | DT\BUCKLESJJ\dØ1849Ø8\D5 | 70784-sht-Details.dgn       | DRAWN -    | REVISED - 09/2009 - KJT | STATE OF ILLINOIS            | (RURAL & URBAN APPLICATIONS) |                                      | 332 47RS-5                        | VERMILION 41 37                |  |  |
|                   |                          | PLOT SCALE = 40.0000 '/ IN. | CHECKED -  | REVISED -               | DEPARTMENT OF TRANSPORTATION |                              |                                      |                                   | CONTRACT NO. 70784             |  |  |
|                   |                          | PLOT DATE = 3/15/2010       | DATE -     | REVISED -               |                              | SCALE:                       | SHEET NO. 3 OF 4 SHEETS STA. TO STA. | FED. ROAD DIST. NO. ILLINOIS FED. |                                |  |  |