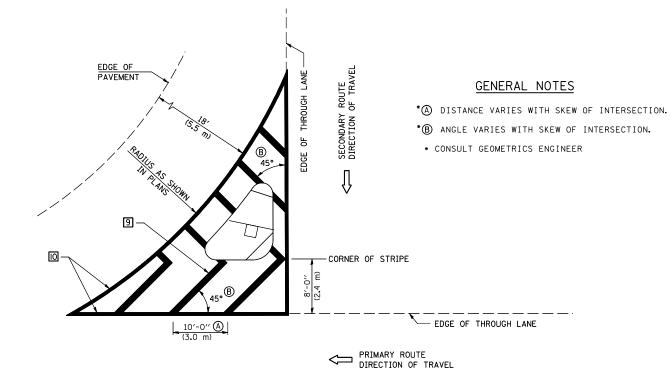

## GENERAL NOTES

- 1. WHEN MEDIANS ARE PRESENT, PAVEMENT MARKINGS ARE TO BE PLACED ADJACENT TO MEDIANS.
- SOME OF THE INFORMATION INCLUDED WITH THIS DETAIL MAY NOT BE APPLICABLE TO THIS IMPROVEMENT.
- PAVEMENT MARKINGS ARE TO BE EXTENDED THROUGH OMISSIONS WHEN APPLICABLE.
- 4. A STRIPING KEY IS AVAILABLE ELSEWHERE AND SHALL BE SHOWN WHERE THE QUANTITIES ARE LISTED.
- FINAL PAVEMENT MARKINGS SHALL BE IN PLACE PRIOR TO PLACING ANY RAISED REFLECTIVE PAVEMENT MARKERS.
- 6. THE FOLLOWING CRITERIA SHALL BE USED FOR SELECTING THE DIAGONAL PAVEMENT MARKING SPACING, <30 MPH USE 15' (<50 km/h USE 4.5 m) 30-45 MPH USE 20' (50-75 km/h USE 6.0 m) >45 MPH USE 30' (>75 km/h USE 9.0 m)

RIGHT IN - RIGHT OUT ACCESS

<u>ISLAND</u>

Note: All dimensions are in INCHES (millimeters) unless otherwise shown.

|                   |                          |                             |            |                         |                              |                              |                                      |                                   | DISTRICT 5 DETAIL NO. 7800AAAA |  |  |
|-------------------|--------------------------|-----------------------------|------------|-------------------------|------------------------------|------------------------------|--------------------------------------|-----------------------------------|--------------------------------|--|--|
| FILE NAME =       |                          | USER NAME = bucklesjj       | DESIGNED - | REVISED - 11/06         |                              |                              | PAVEMENT MARKING AND MARKERS         | F.A.P SECTION                     | COUNTY TOTAL SHEET             |  |  |
| c:\pw_work\PWIDOT | DT\BUCKLESJJ\dØ1849Ø8\D5 | 70784-sht-Details.dgn       | DRAWN -    | REVISED - 09/2009 - KJT | STATE OF ILLINOIS            | (RURAL & URBAN APPLICATIONS) |                                      | 332 47RS-5                        | VERMILION 41 37                |  |  |
|                   |                          | PLOT SCALE = 40.0000 '/ IN. | CHECKED -  | REVISED -               | DEPARTMENT OF TRANSPORTATION |                              |                                      |                                   | CONTRACT NO. 70784             |  |  |
|                   |                          | PLOT DATE = 3/15/2010       | DATE -     | REVISED -               |                              | SCALE:                       | SHEET NO. 3 OF 4 SHEETS STA. TO STA. | FED. ROAD DIST. NO. ILLINOIS FED. |                                |  |  |