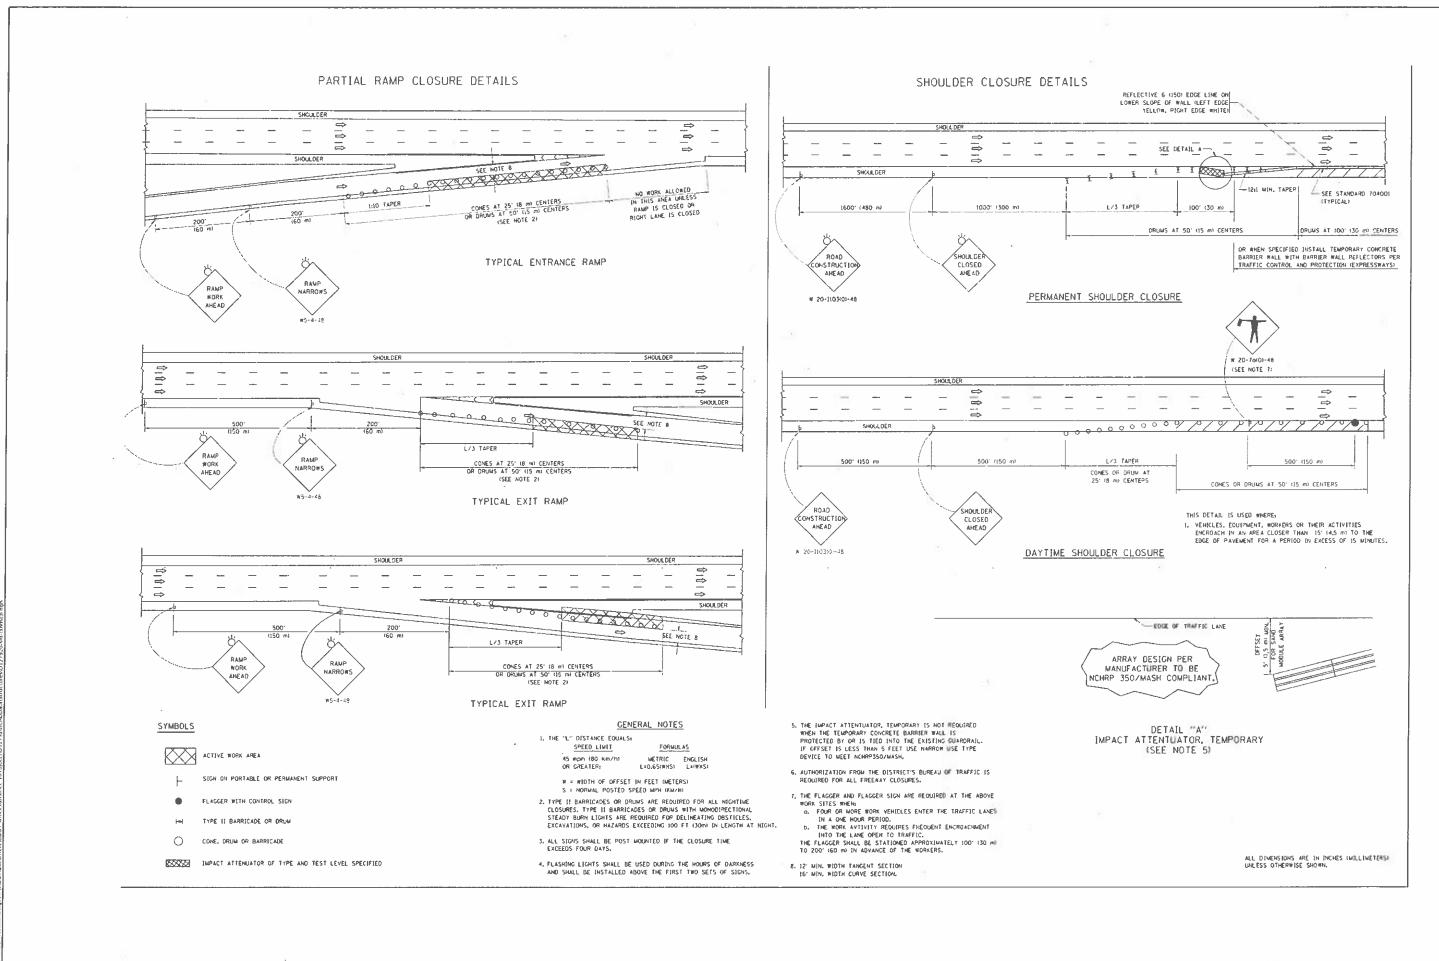

All dimensions one in inches (millimeters)\* unless otherwise shown.

| USER NAME = detrosarioms     | DESIGNED - | REVISED - |                              | TRAFFIC CONTROL DETAIL FOR FREEWAY SHOULDER<br>Closures and partial ramp closure (TC-17) |       |    |       |       | REEWAY SHOULD | FR   | F.A.<br>RTF | SECTION         | COUNTY     | TOTAL SHEET |
|------------------------------|------------|-----------|------------------------------|------------------------------------------------------------------------------------------|-------|----|-------|-------|---------------|------|-------------|-----------------|------------|-------------|
|                              | DRAWN -    | REVISED - | STATE OF ILLINOIS            |                                                                                          |       |    |       |       |               | VAR  | 2021-061-LS | VARIOUS         | 21 21      |             |
| PLOT SCALE = 99 9704 * / in. | CHECKED -  | REVISED - | DEPARTMENT OF TRANSPORTATION | GEGODIES AND TAITIAE MAIN GEODONE (TO-II)                                                |       |    |       |       |               | 0.7  | CONTRACT    | NO. 62N93       |            |             |
| PLOT DATE = 3/30/2021        | DATE -     | REVISED - |                              | SCALE                                                                                    | SHEET | OF | SHEET | TS ST | TA. TO S      | STA. |             | ILLINOIS FED. A | ID PROJECT |             |