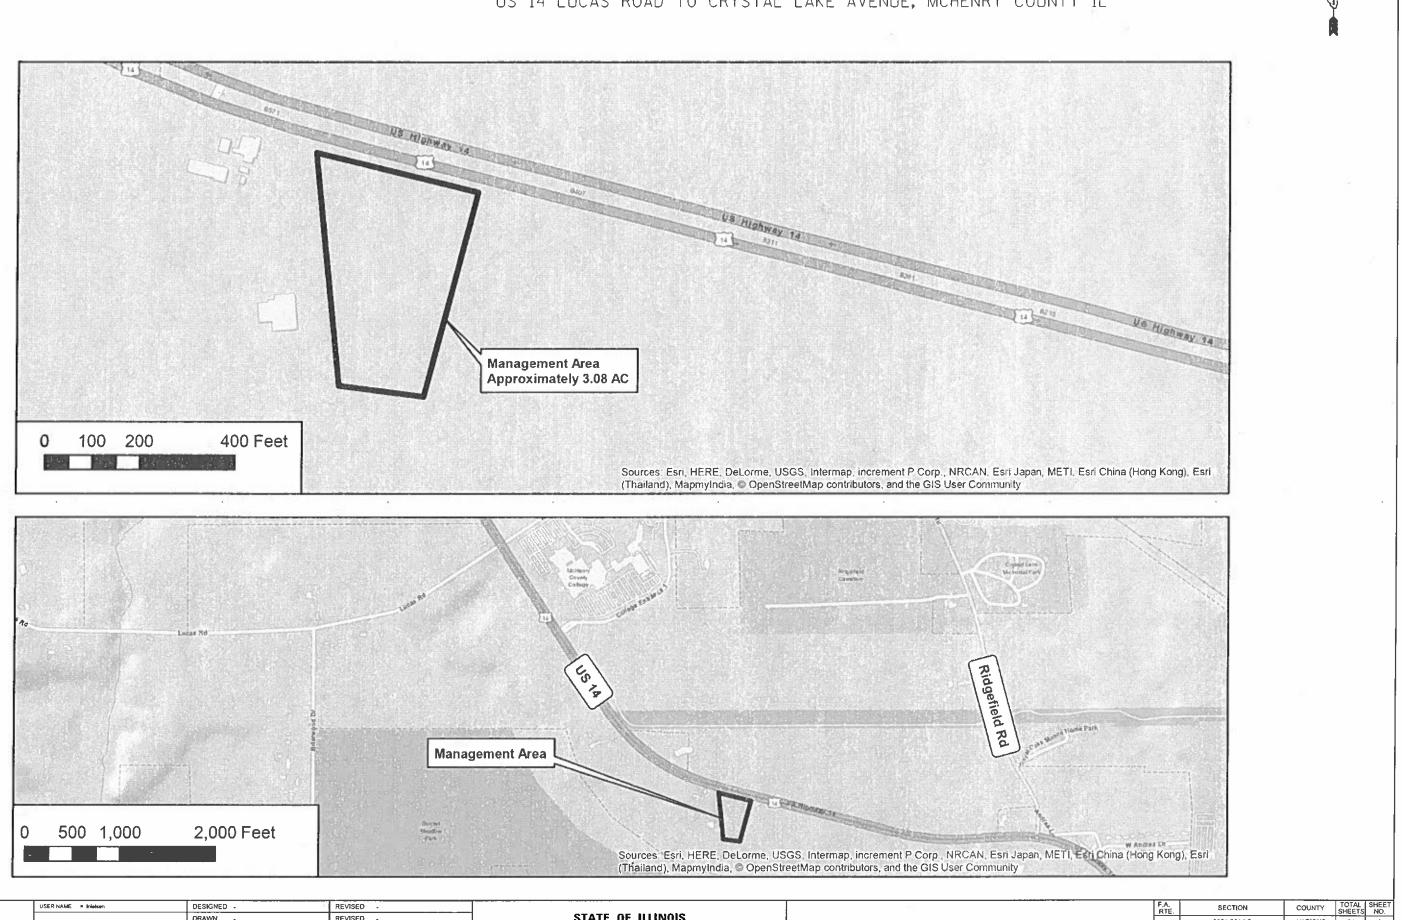

### GENERAL LOCATION MAP US 14 LUCAS ROAD TO W LAKE SHORE DRIVE, MCHENRY COUNTY IL

| USER NAME = Inisition    | DESIGNED - | REVISED - |                              |       |       |    |        |
|--------------------------|------------|-----------|------------------------------|-------|-------|----|--------|
|                          |            | REVISED - | STATE OF ILLINOIS            |       |       |    |        |
| PLOT SCALE = 2:00 // In. | CHECKED -  | REVISED - | DEPARTMENT OF TRANSPORTATION |       |       |    |        |
| PLOT DATE = 3/30/2021    | DATE -     | REVISED - |                              | SCALE | SHEET | OF | SHEETS |

ILLINOIS

US 14 LUCAS ROAD TO CRYSTAL LAKE AVENUE, MCHENRY COUNTY IL

| USER NAME = Inielsen    | DESIGNED - | REVISED - |                              |        |       |    |        |      |         | F.A.<br>RTE. | SECTION     | COUNTY  | SHEETS   | SHEE<br>NO. | Ē |
|-------------------------|------------|-----------|------------------------------|--------|-------|----|--------|------|---------|--------------|-------------|---------|----------|-------------|---|
|                         | DRAWN -    | REVISED - | STATE OF ILLINOIS            |        |       |    |        |      |         |              | 2021-061-LS | VARIOUS | 21       | 8           | - |
| PLOT SCALE = 2.00 7/In. | CHECKED -  | REVISED - | DEPARTMENT OF TRANSPORTATION |        |       |    |        |      |         |              |             | CONTRAC | 1 110. 0 | 21430       |   |
| PLOT DATE = 3/30/2021   | DATE -     | REVISED - |                              | SCALE: | SHEET | OF | SHEETS | STA. | TO STA. |              | ILLINOIS    |         |          |             |   |