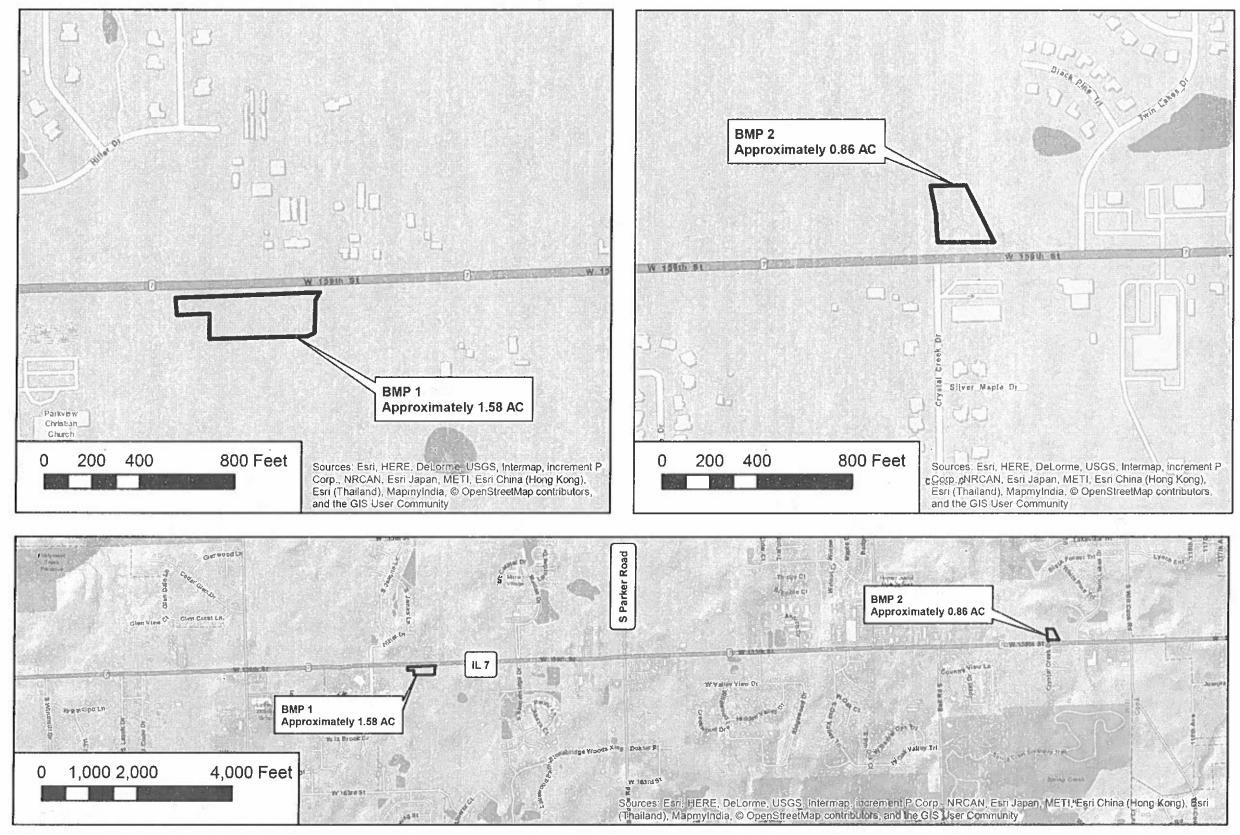

ILLINOIS

US 14 LUCAS ROAD TO CRYSTAL LAKE AVENUE, MCHENRY COUNTY IL

| USER NAME = Inielsen    | DESIGNED - | REVISED - |                              |        |       |    |        |      |         | F.A.<br>RTE. | SECTION     | COUNTY  | SHEETS   | SHEE<br>NO. | Ē |
|-------------------------|------------|-----------|------------------------------|--------|-------|----|--------|------|---------|--------------|-------------|---------|----------|-------------|---|
|                         | DRAWN -    | REVISED - | STATE OF ILLINOIS            |        |       |    |        |      |         |              | 2021-061-LS | VARIOUS | 21       | 8           | - |
| PLOT SCALE = 2.00 7/In. | CHECKED -  | REVISED - | DEPARTMENT OF TRANSPORTATION |        |       |    |        |      |         |              |             | CONTRAC | 1 110. 0 | 21430       |   |
| PLOT DATE = 3/30/2021   | DATE -     | REVISED - |                              | SCALE: | SHEET | OF | SHEETS | STA. | TO STA. |              | ILLINOIS    |         |          |             |   |