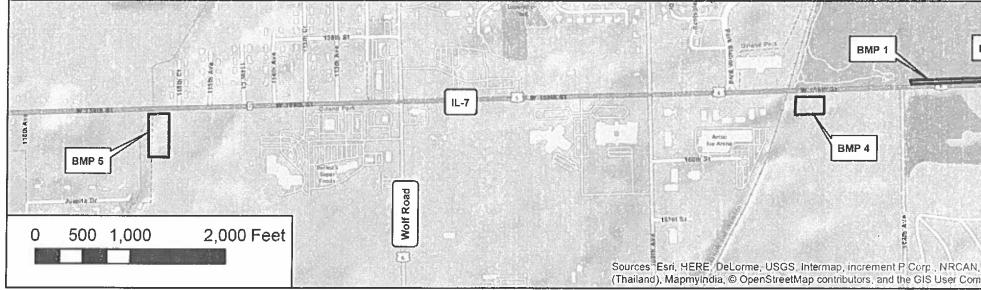

IL 7 (159TH STREET) WILL/COOK ROAD TO RAVINIA, WILL COUNTY IL

| USER NARE = Inisian     | DESIGNED - | REVISED - |                              |       |       |    |           |    |         | F.A. | SECTION     | COUNTY  | TOTAL SHEET |
|-------------------------|------------|-----------|------------------------------|-------|-------|----|-----------|----|---------|------|-------------|---------|-------------|
| 2026                    | DRAWN -    | REVISED - | STATE OF ILLINOIS            |       |       |    |           |    |         | KIE. | 2021-061-LS | VARIOUS | 21 17       |
| PLOT SCALE = 2.00 7 In. | CHECKED .  | REVISED - | DEPARTMENT OF TRANSPORTATION |       |       |    |           |    |         |      | 2021-001-20 | CONTRAC |             |
| PLOT DATE # 3/30/2021   | DATE -     | REVISED - |                              | SCALE | SHEET | OF | SHEETS ST | A. | TO STA. | -    | ILLINOIS    |         | 10. 021155  |