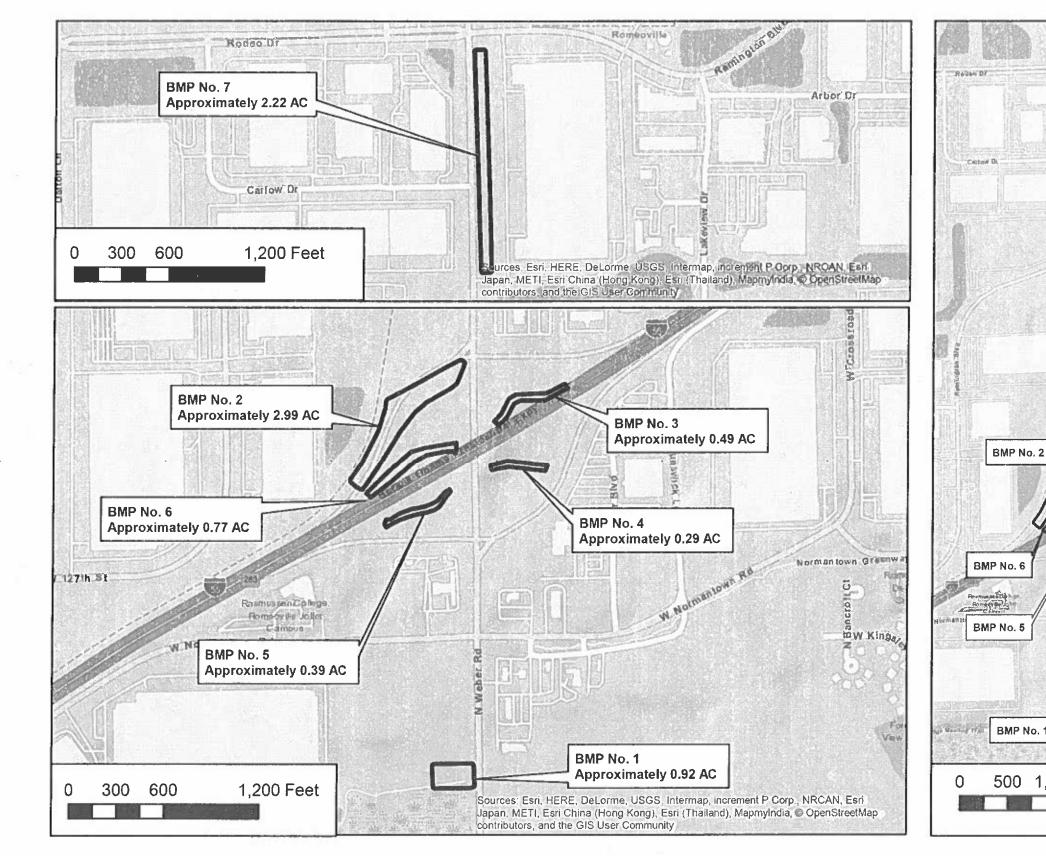

### GENERAL LOCATION MAP 1-55 at weber road, will county il

|   | USER NAME = Inleisen    | DESIGNED - | REVISED - |                              |        |       |         | 10      |
|---|-------------------------|------------|-----------|------------------------------|--------|-------|---------|---------|
| 8 |                         | DRAWN -    | REVISED - | STATE OF ILLINOIS            |        |       |         |         |
|   | PLOT SCALE = 2.00 / In. | CHECKED -  | REVISED - | DEPARTMENT OF TRANSPORTATION |        | 66    |         |         |
|   | PLOT DATE = 3/30/2021   | DATE -     | REVISED - |                              | SCALE: | SHEET | OF SHEE | TS STA. |

ILLINOIS

TO STA.