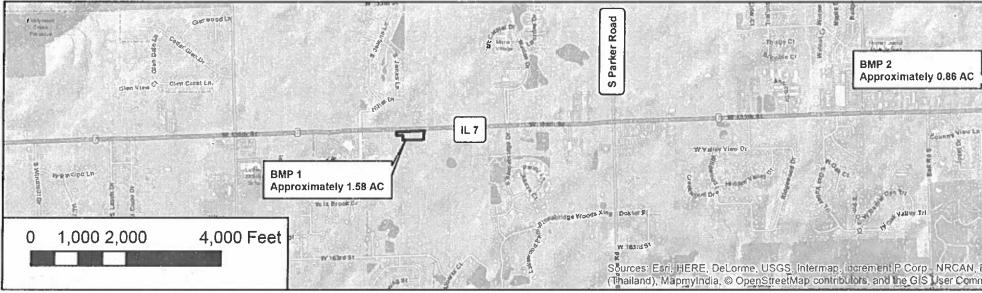

### GENERAL LOCATION MAP IL 7 (159TH STREET) I-355 TO WILL/COOK ROAD, WILL COUNTY IL

| USER NAME = Intelson    | DESIGNED - | REVISED - |                              |        |       |    |        |      |         | F.A.<br>RTE | SECTION     | COUNTY  | TOTAL SHEE | ſ |
|-------------------------|------------|-----------|------------------------------|--------|-------|----|--------|------|---------|-------------|-------------|---------|------------|---|
|                         | DRAWN -    | REVISED - | STATE OF ILLINOIS            |        |       |    |        |      |         |             | 2021-061-LS | VARIOUS | 21 16      |   |
| PLOT SCALE = 2.00 "/ln. | CHECKED -  | REVISED - | DEPARTMENT OF TRANSPORTATION |        |       |    |        |      |         |             |             | CONTRAC |            | 1 |
| PLOT DATE = 3/30/2021   | DATE -     | REVISED - |                              | SCALE: | SHEET | OF | SHEETS | STA. | TO STA. |             | fillingis   |         |            |   |