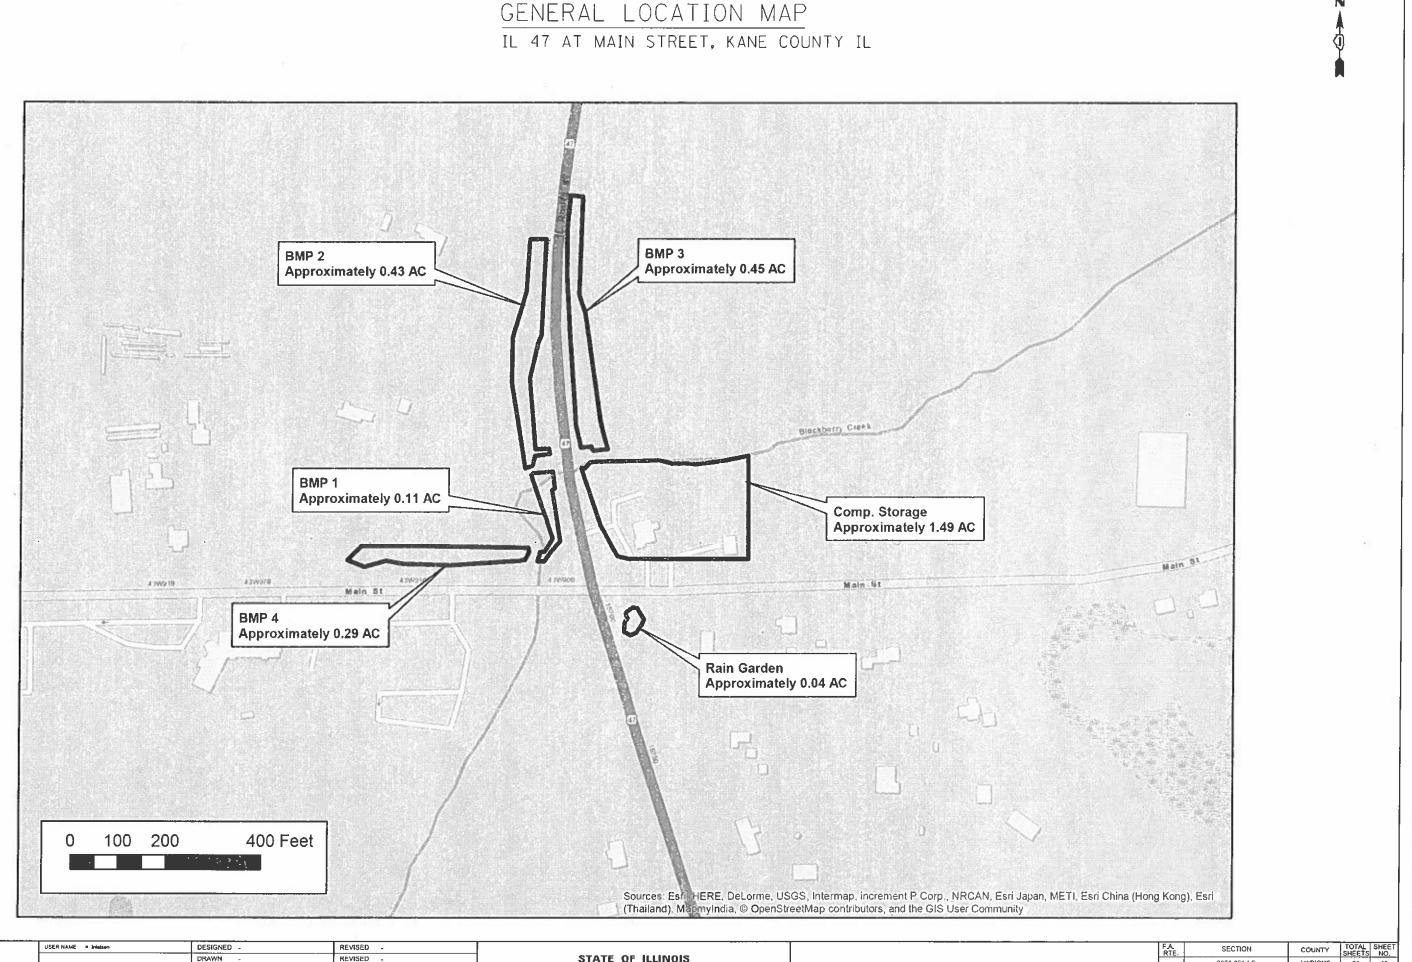

|     |                       | DESIGNED - | REVISED - |                              |        |                     |    |             |         | FA   | SECTION     | COUNTY TOTA | TAL SHEET |
|-----|-----------------------|------------|-----------|------------------------------|--------|---------------------|----|-------------|---------|------|-------------|-------------|-----------|
|     |                       | DRAWN -    | REVISED - | STATE OF ILLINOIS            |        |                     |    |             |         | RIE- | 2021-061-LS | VARIOUS 21  | 1 18      |
| 223 |                       | CHECKED -  | REVISED - | DEPARTMENT OF TRANSPORTATION |        | - 54 C 1470- (15-14 |    |             |         |      | 1017 001 10 |             | 62N93     |
| 1   | PLOT DATE = 3/30/2021 | DATE -     | REVISED - |                              | SCALE: | SHEET               | OF | SHEETS STA. | TO STA. | 1    | ILLINOIS    |             |           |