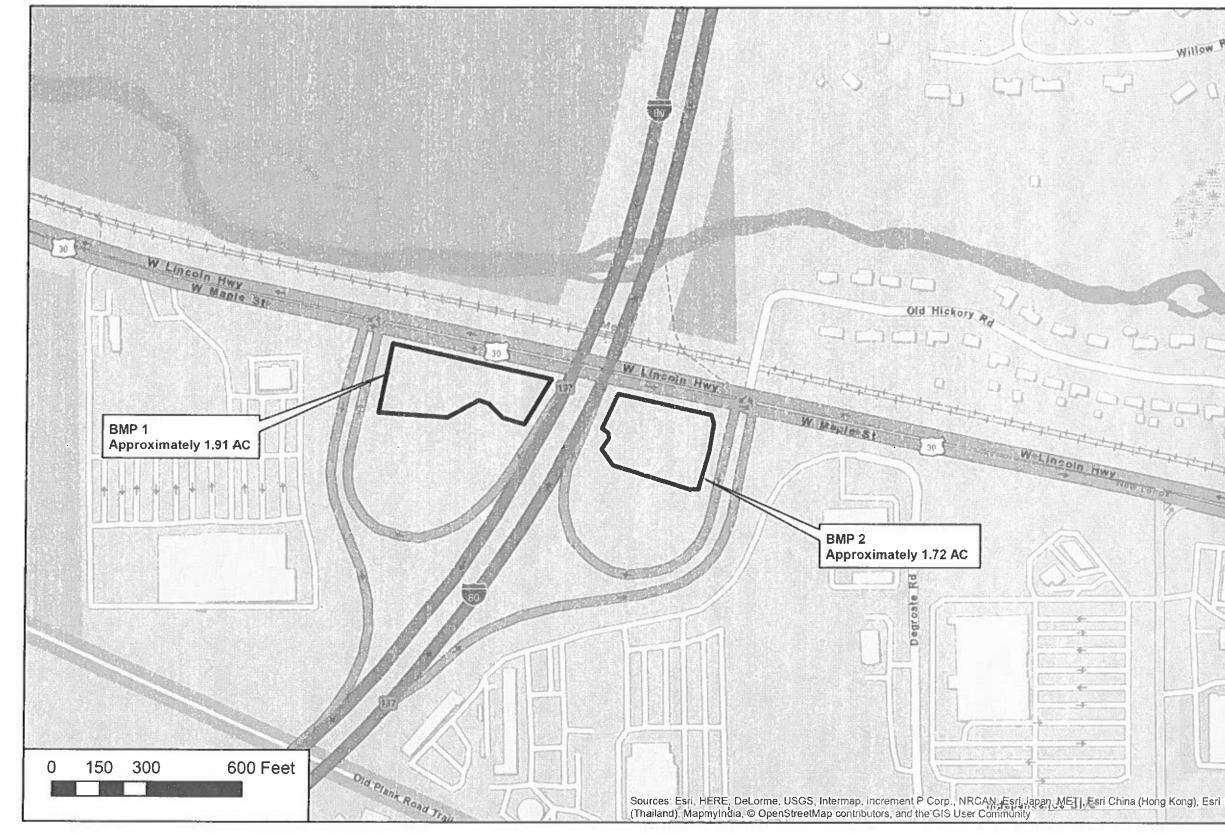

### **INDEX OF SHEETS**

| SHEET NO. | DESCRIPTION                                                                           |
|-----------|---------------------------------------------------------------------------------------|
| 1         | COVER SHEET                                                                           |
| 2         | INDEX OF SHEETS, HIGHWAY STANDARDS, GENERAL NOTES                                     |
| 3         | SUMMARY OF QUANTITIES                                                                 |
| 4         | SAMPLE OF WORK ORDER                                                                  |
| 5         | LOCATION MAP OF 1-55 AT ARSENAL ROAD                                                  |
| 6         | LOCATION MAP OF I-55 AT WEBER ROAD                                                    |
| 7-8       | LOCATION MAP OF US 14: LUCAS TO W LAKE SHORE DRIVE                                    |
| 9         | LOCATION MAP OF US 20 AT IL 59                                                        |
| 10        | LOCATION MAP OF IL 31 (CRYSTAL CREEK)                                                 |
| 11        | LOCATION MAP OF UPRR AT COAL CITY ROAD                                                |
| 12        | LOCATION MAP OF US 45 AT MILLBURN BYPASS                                              |
| 13        | LOCATION MAP OF IL 132: MUNN TO SAND LAKE                                             |
| j4        | LOCATION MAP OF US 6 AT MARLEY CREEK                                                  |
| 15        | LOCATION MAP OF 1-80 AT US 30                                                         |
| 16        | LOCATION MAP OF IL 7 (159TH ST): 1-355 TO WILL/COOK ROAD                              |
| 17        | LOCATION MAP OF IL 7 (159TH ST): WILL/COOK ROAD TO RAVINIA                            |
| 18        | LOCATION MAP OF IL 47 AT MAIN STREET                                                  |
| 19        | LOCATION MAP OF IL 47 AT KISHWAUKEE                                                   |
| 20        | TRAFFIC CONTROL AND PROTECTION SIDE ROADS, INTERSECTION, AND DRIVEWAYS (TC-10)        |
| 21        | TRAFFIC CONTROL DETAIL FOR FREEWAY SHOULDER CLOSURES AND PARTIAL RAMP CLOSURE (TC-17) |