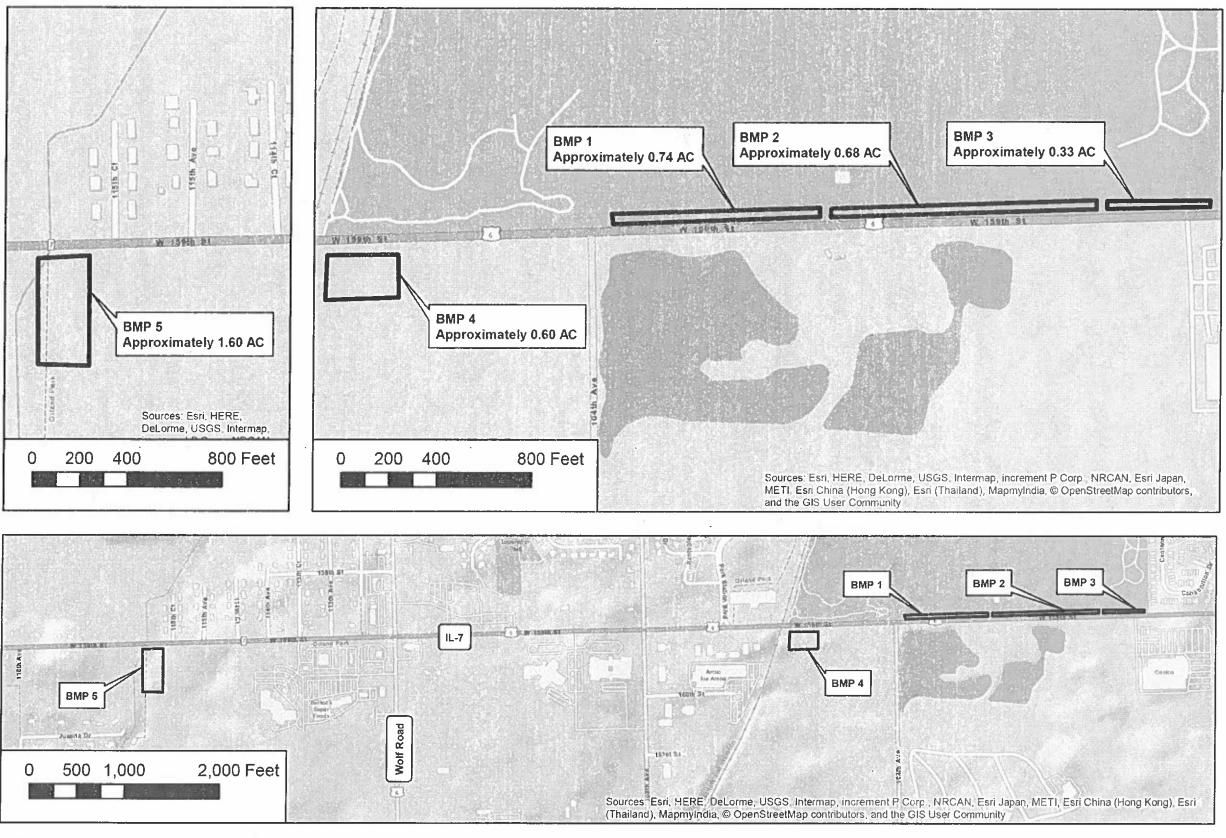

IL 7 (159TH STREET) WILL/COOK ROAD TO RAVINIA, WILL COUNTY IL

| USER NARE = Inisian     | DESIGNED - | REVISED - |                              |       |       |    |           |    |         | F.A. | SECTION     | COUNTY  | TOTAL SHEET |
|-------------------------|------------|-----------|------------------------------|-------|-------|----|-----------|----|---------|------|-------------|---------|-------------|
| 2026                    | DRAWN -    | REVISED - | STATE OF ILLINOIS            |       |       |    |           |    |         | KIE. | 2021-061-LS | VARIOUS | 21 17       |
| PLOT SCALE = 2.00 7 In. | CHECKED .  | REVISED - | DEPARTMENT OF TRANSPORTATION |       |       |    |           |    |         |      | 2021-001-20 | CONTRAC |             |
| PLOT DATE # 3/30/2021   | DATE -     | REVISED - |                              | SCALE | SHEET | OF | SHEETS ST | A. | TO STA. | -    | ILLINOIS    |         | 10. 021155  |