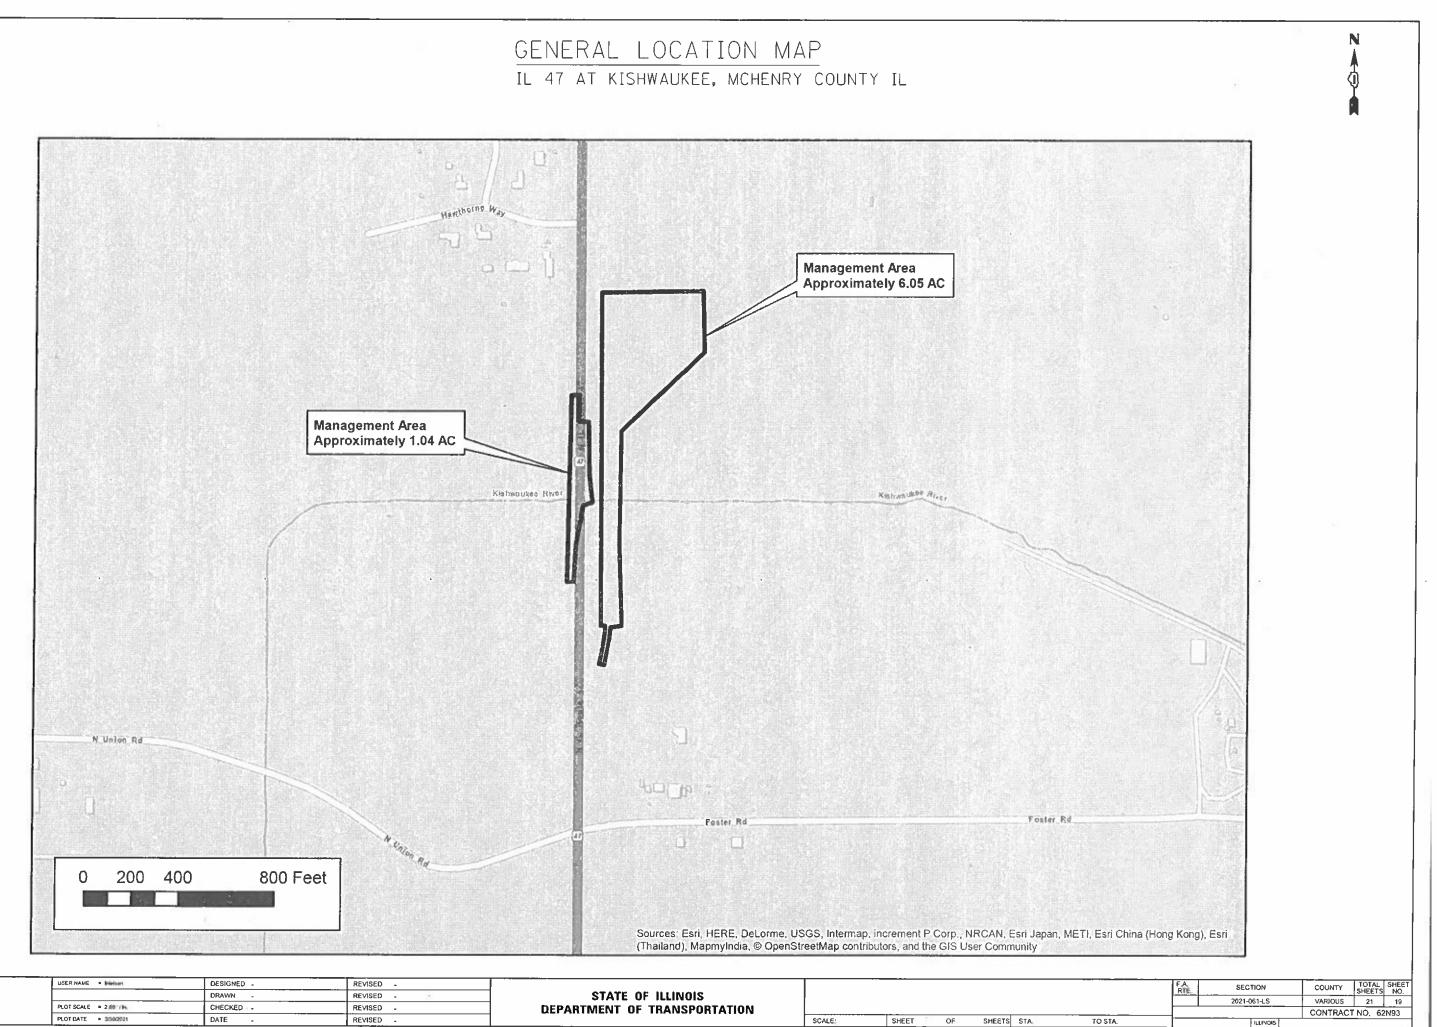

### **INDEX OF SHEETS**

| SHEET NO. | DESCRIPTION                                                                           |
|-----------|---------------------------------------------------------------------------------------|
| 1         | COVER SHEET                                                                           |
| 2         | INDEX OF SHEETS, HIGHWAY STANDARDS, GENERAL NOTES                                     |
| 3         | SUMMARY OF QUANTITIES                                                                 |
| 4         | SAMPLE OF WORK ORDER                                                                  |
| 5         | LOCATION MAP OF 1-55 AT ARSENAL ROAD                                                  |
| 6         | LOCATION MAP OF I-55 AT WEBER ROAD                                                    |
| 7-8       | LOCATION MAP OF US 14: LUCAS TO W LAKE SHORE DRIVE                                    |
| 9         | LOCATION MAP OF US 20 AT IL 59                                                        |
| 10        | LOCATION MAP OF IL 31 (CRYSTAL CREEK)                                                 |
| 11        | LOCATION MAP OF UPRR AT COAL CITY ROAD                                                |
| 12        | LOCATION MAP OF US 45 AT MILLBURN BYPASS                                              |
| 13        | LOCATION MAP OF IL 132: MUNN TO SAND LAKE                                             |
| j4        | LOCATION MAP OF US 6 AT MARLEY CREEK                                                  |
| 15        | LOCATION MAP OF 1-80 AT US 30                                                         |
| 16        | LOCATION MAP OF IL 7 (159TH ST): 1-355 TO WILL/COOK ROAD                              |
| 17        | LOCATION MAP OF IL 7 (159TH ST): WILL/COOK ROAD TO RAVINIA                            |
| 18        | LOCATION MAP OF IL 47 AT MAIN STREET                                                  |
| 19        | LOCATION MAP OF IL 47 AT KISHWAUKEE                                                   |
| 20        | TRAFFIC CONTROL AND PROTECTION SIDE ROADS, INTERSECTION, AND DRIVEWAYS (TC-10)        |
| 21        | TRAFFIC CONTROL DETAIL FOR FREEWAY SHOULDER CLOSURES AND PARTIAL RAMP CLOSURE (TC-17) |