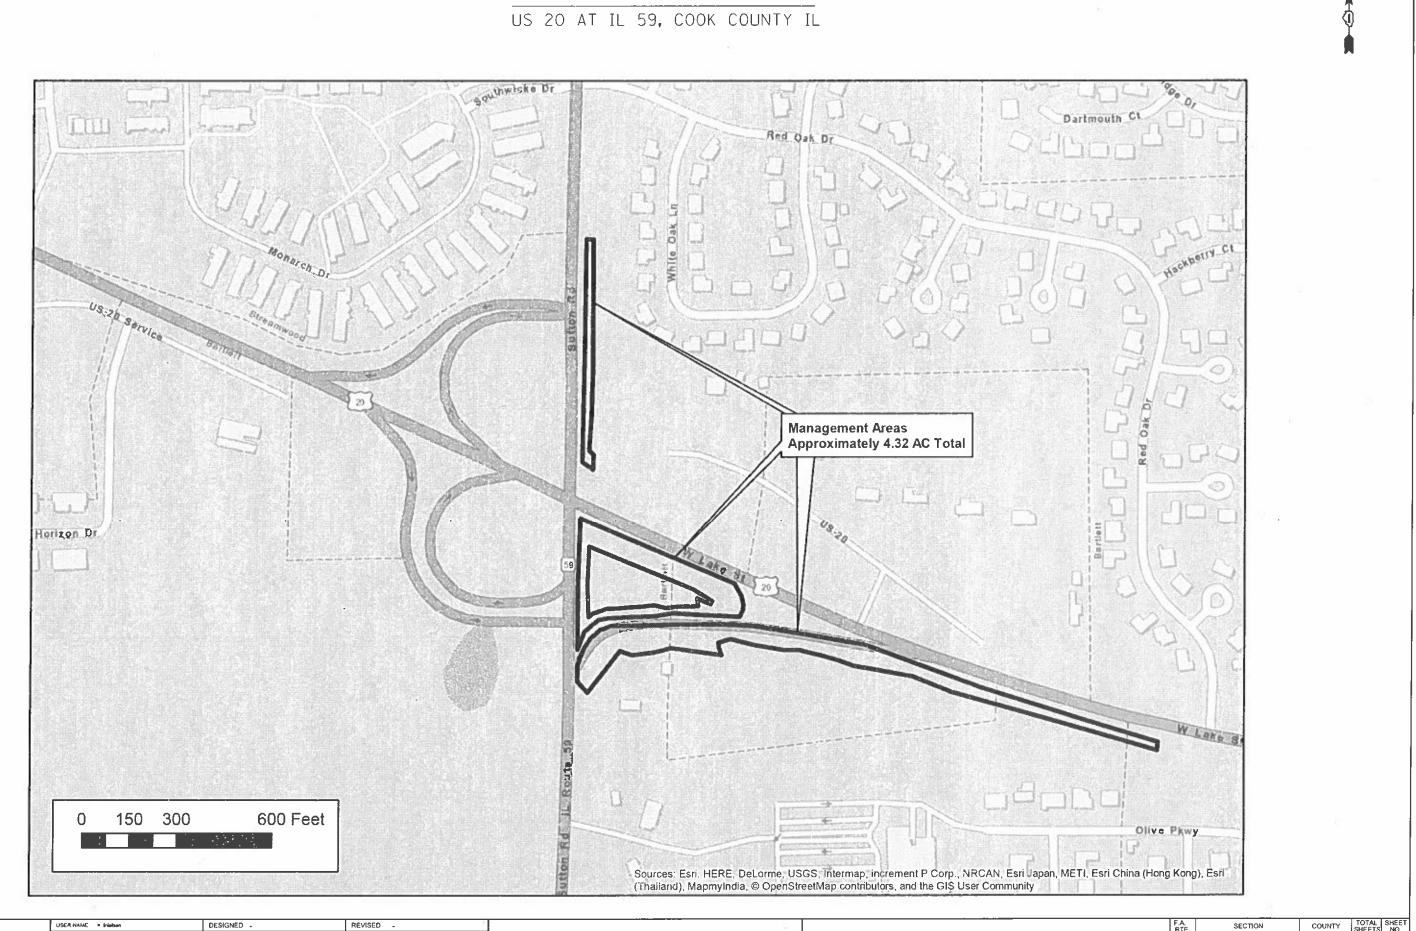

|   |              | RTE. | OE0110A     |    | 0000111  | J SHEETS | NO.  |
|---|--------------|------|-------------|----|----------|----------|------|
|   |              |      | 2021-061-LS |    | VARIOUS  | 21       | 9    |
| _ |              |      |             |    | CONTRACT | NO. 62   | 2N93 |
| s | STA. TO STA. |      | ILLIN       | XS |          |          |      |
|   |              |      |             |    |          |          |      |

TO STA.

ILLINOR

| USER NAME = Intelsen      | DESIGNED - | REVISED - |                              |        |       |    |        |      |
|---------------------------|------------|-----------|------------------------------|--------|-------|----|--------|------|
| +                         | DRAWN -    | REVISED - | STATE OF ILLINOIS            |        |       |    |        |      |
| PLOT SCALE = 2.00 1/h     | CHECKED .  | REVISED - | DEPARTMENT OF TRANSPORTATION |        |       |    |        |      |
| <br>PLOT DATE = 3/30/2021 | DATE -     | REVISED - |                              | SCALE: | SHEET | OF | SHEETS | STA. |