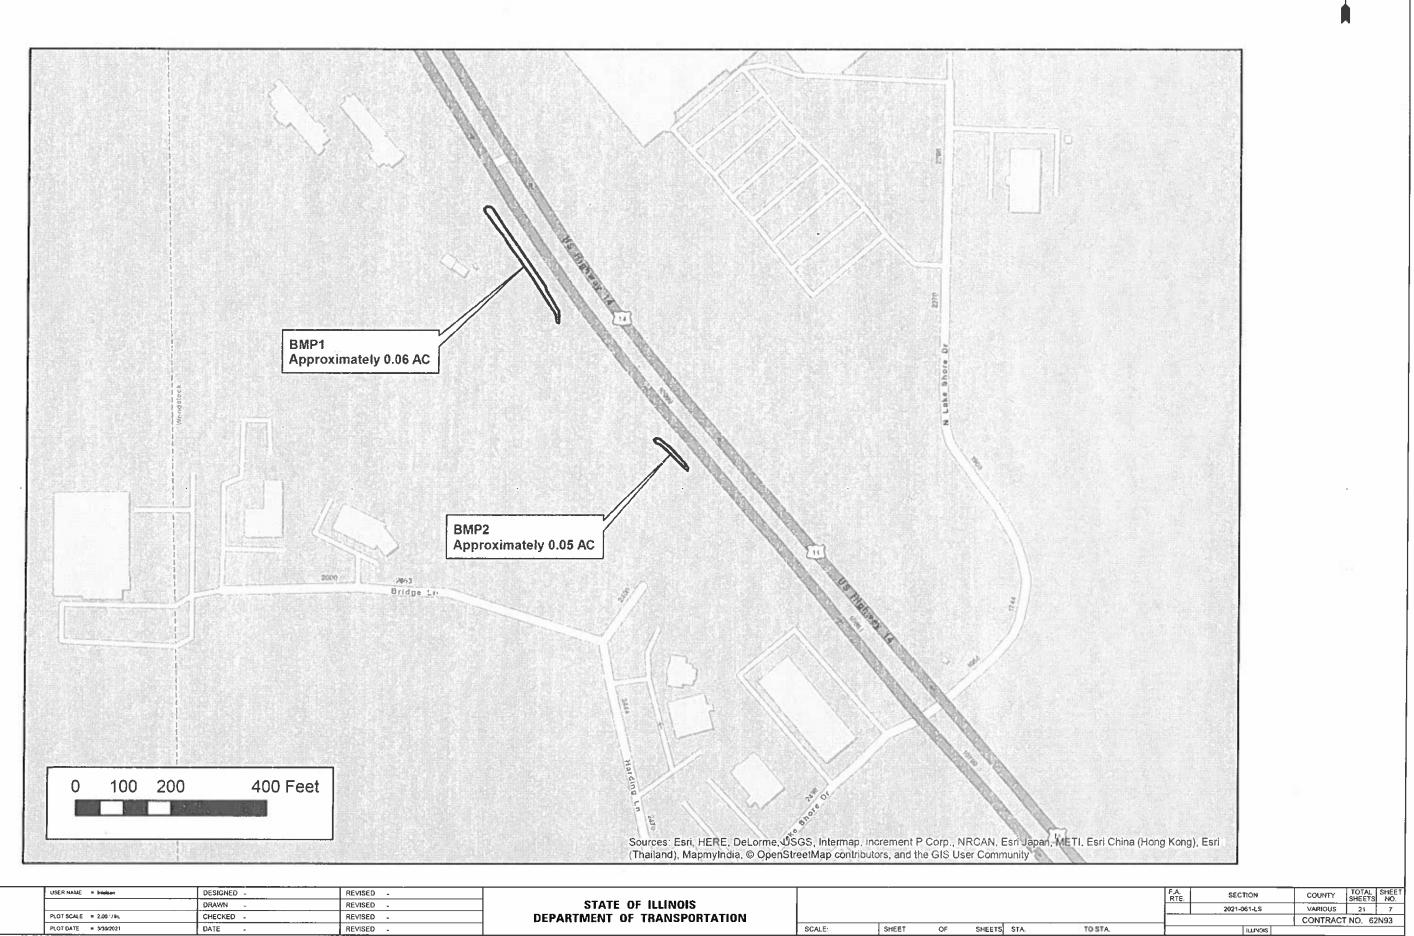

### GENERAL LOCATION MAP US 14 LUCAS ROAD TO W LAKE SHORE DRIVE, MCHENRY COUNTY IL

| USER NAME = Inisition    | DESIGNED - | REVISED - |                              |       |       |    |        |
|--------------------------|------------|-----------|------------------------------|-------|-------|----|--------|
|                          |            | REVISED - | STATE OF ILLINOIS            |       |       |    |        |
| PLOT SCALE = 2:00 // In. | CHECKED -  | REVISED - | DEPARTMENT OF TRANSPORTATION |       |       |    |        |
| PLOT DATE = 3/30/2021    | DATE -     | REVISED - |                              | SCALE | SHEET | OF | SHEETS |

ILLINOIS

US 14 LUCAS ROAD TO CRYSTAL LAKE AVENUE, MCHENRY COUNTY IL

| USER NAME = Inielsen    | DESIGNED - | REVISED - |                              |        |       |    |        |      |         | F.A.<br>RTE. | SECTION     | COUNTY  | SHEETS   | SHEE<br>NO. | Ē |
|-------------------------|------------|-----------|------------------------------|--------|-------|----|--------|------|---------|--------------|-------------|---------|----------|-------------|---|
|                         | DRAWN -    | REVISED - | STATE OF ILLINOIS            |        |       |    |        |      |         |              | 2021-061-LS | VARIOUS | 21       | 8           | - |
| PLOT SCALE = 2.00 7/In. | CHECKED -  | REVISED - | DEPARTMENT OF TRANSPORTATION |        |       |    |        |      |         |              |             | CONTRAC | 1 110. 0 | 21430       |   |
| PLOT DATE = 3/30/2021   | DATE -     | REVISED - |                              | SCALE: | SHEET | OF | SHEETS | STA. | TO STA. |              | ILLINOIS    |         |          |             |   |