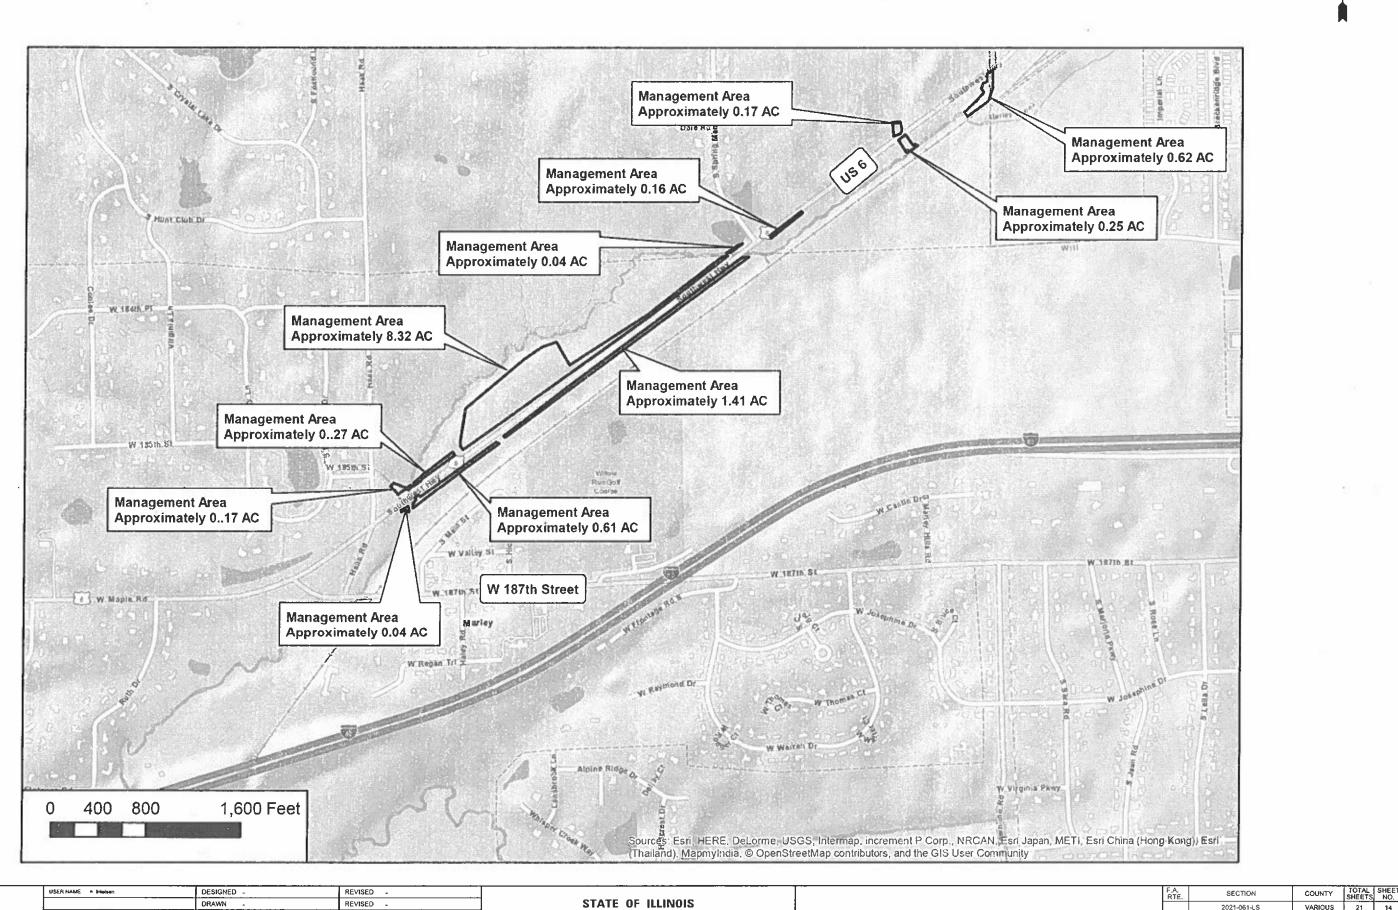

### **INDEX OF SHEETS**

| SHEET NO. | DESCRIPTION                                                                           |
|-----------|---------------------------------------------------------------------------------------|
| 1         | COVER SHEET                                                                           |
| 2         | INDEX OF SHEETS, HIGHWAY STANDARDS, GENERAL NOTES                                     |
| 3         | SUMMARY OF QUANTITIES                                                                 |
| 4         | SAMPLE OF WORK ORDER                                                                  |
| 5         | LOCATION MAP OF 1-55 AT ARSENAL ROAD                                                  |
| 6         | LOCATION MAP OF I-55 AT WEBER ROAD                                                    |
| 7-8       | LOCATION MAP OF US 14: LUCAS TO W LAKE SHORE DRIVE                                    |
| 9         | LOCATION MAP OF US 20 AT IL 59                                                        |
| 10        | LOCATION MAP OF IL 31 (CRYSTAL CREEK)                                                 |
| 11        | LOCATION MAP OF UPRR AT COAL CITY ROAD                                                |
| 12        | LOCATION MAP OF US 45 AT MILLBURN BYPASS                                              |
| 13        | LOCATION MAP OF IL 132: MUNN TO SAND LAKE                                             |
| j4        | LOCATION MAP OF US 6 AT MARLEY CREEK                                                  |
| 15        | LOCATION MAP OF 1-80 AT US 30                                                         |
| 16        | LOCATION MAP OF IL 7 (159TH ST): 1-355 TO WILL/COOK ROAD                              |
| 17        | LOCATION MAP OF IL 7 (159TH ST): WILL/COOK ROAD TO RAVINIA                            |
| 18        | LOCATION MAP OF IL 47 AT MAIN STREET                                                  |
| 19        | LOCATION MAP OF IL 47 AT KISHWAUKEE                                                   |
| 20        | TRAFFIC CONTROL AND PROTECTION SIDE ROADS, INTERSECTION, AND DRIVEWAYS (TC-10)        |
| 21        | TRAFFIC CONTROL DETAIL FOR FREEWAY SHOULDER CLOSURES AND PARTIAL RAMP CLOSURE (TC-17) |