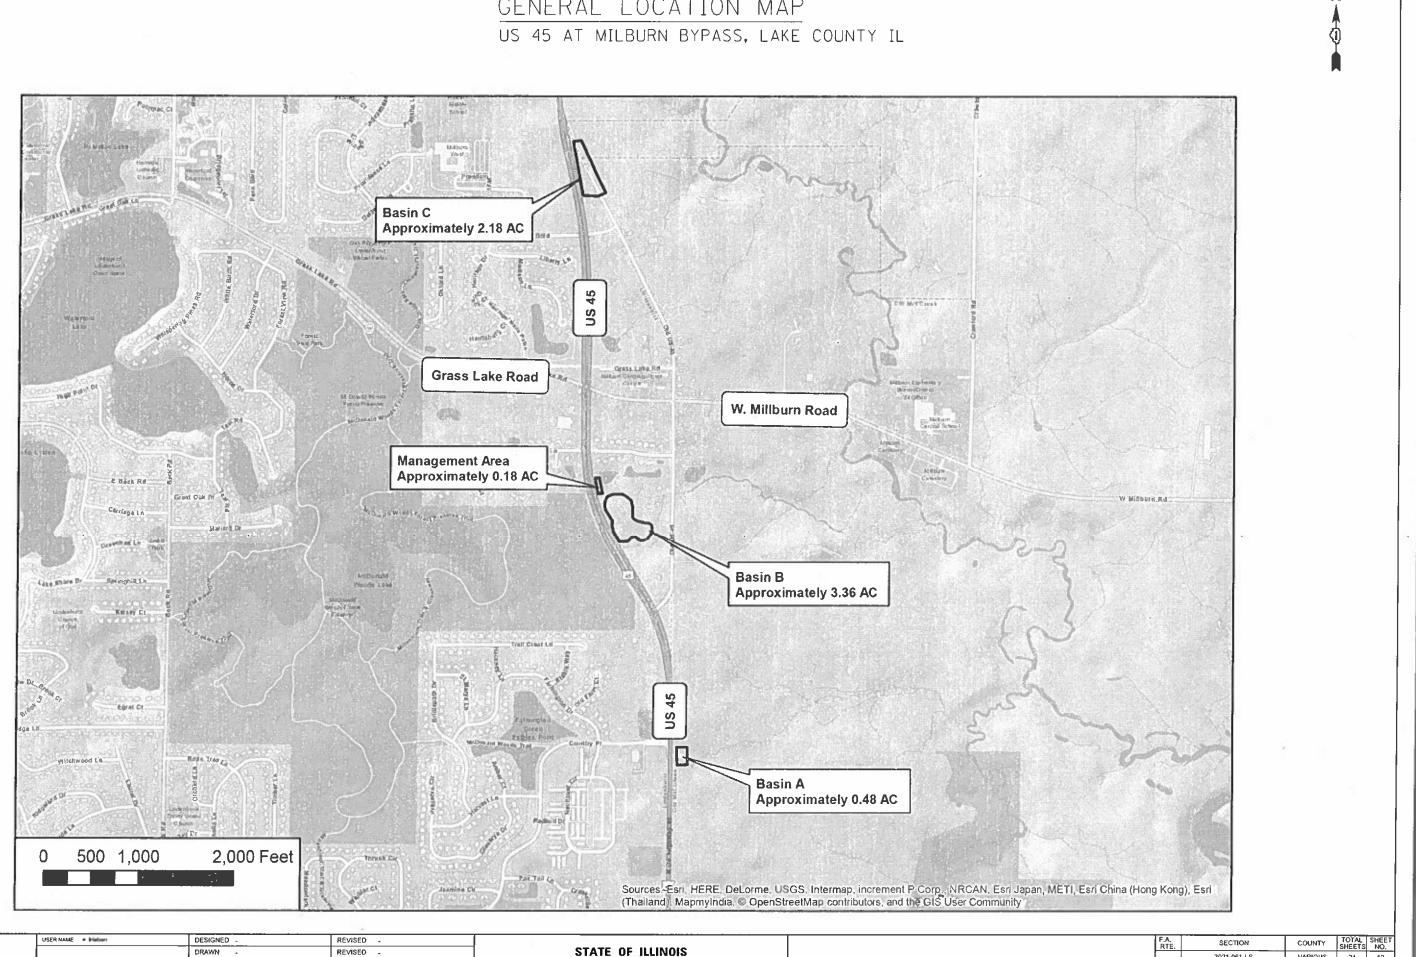

### **INDEX OF SHEETS**

| SHEET NO. | DESCRIPTION                                                                           |
|-----------|---------------------------------------------------------------------------------------|
| 1         | COVER SHEET                                                                           |
| 2         | INDEX OF SHEETS, HIGHWAY STANDARDS, GENERAL NOTES                                     |
| 3         | SUMMARY OF QUANTITIES                                                                 |
| 4         | SAMPLE OF WORK ORDER                                                                  |
| 5         | LOCATION MAP OF 1-55 AT ARSENAL ROAD                                                  |
| 6         | LOCATION MAP OF I-55 AT WEBER ROAD                                                    |
| 7-8       | LOCATION MAP OF US 14: LUCAS TO W LAKE SHORE DRIVE                                    |
| 9         | LOCATION MAP OF US 20 AT IL 59                                                        |
| 10        | LOCATION MAP OF IL 31 (CRYSTAL CREEK)                                                 |
| 11        | LOCATION MAP OF UPRR AT COAL CITY ROAD                                                |
| 12        | LOCATION MAP OF US 45 AT MILLBURN BYPASS                                              |
| 13        | LOCATION MAP OF IL 132: MUNN TO SAND LAKE                                             |
| j4        | LOCATION MAP OF US 6 AT MARLEY CREEK                                                  |
| 15        | LOCATION MAP OF 1-80 AT US 30                                                         |
| 16        | LOCATION MAP OF IL 7 (159TH ST): 1-355 TO WILL/COOK ROAD                              |
| 17        | LOCATION MAP OF IL 7 (159TH ST): WILL/COOK ROAD TO RAVINIA                            |
| 18        | LOCATION MAP OF IL 47 AT MAIN STREET                                                  |
| 19        | LOCATION MAP OF IL 47 AT KISHWAUKEE                                                   |
| 20        | TRAFFIC CONTROL AND PROTECTION SIDE ROADS, INTERSECTION, AND DRIVEWAYS (TC-10)        |
| 21        | TRAFFIC CONTROL DETAIL FOR FREEWAY SHOULDER CLOSURES AND PARTIAL RAMP CLOSURE (TC-17) |