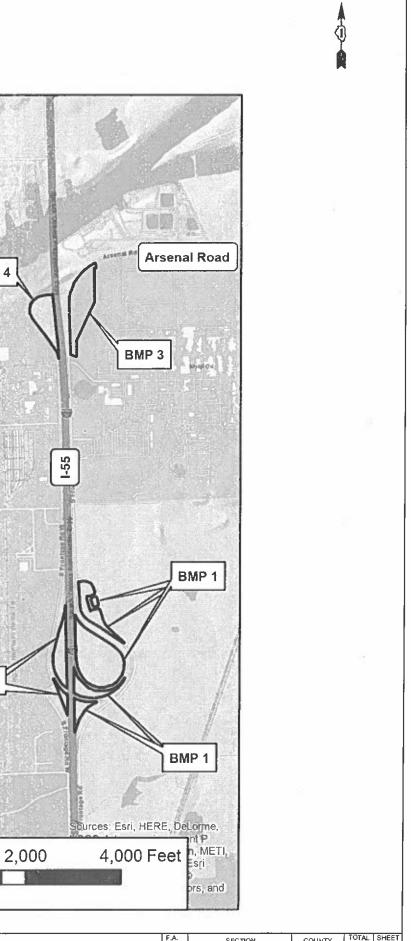

### GENERAL LOCATION MAP I-55 AT ARSENAL ROAD, WILL COUNTY IL

| USER NAME = Inielsen    | DESIGNED - | REVISED - |                              |        |       |    |        |     |
|-------------------------|------------|-----------|------------------------------|--------|-------|----|--------|-----|
|                         | DRAWN -    | REVISED - | STATE OF ILLINOIS            |        |       |    |        |     |
| PLOT SCALE = 2.00 / In. | CHECKED -  | REVISED - | DEPARTMENT OF TRANSPORTATION |        | 2     |    |        |     |
| PLOT DATE = 3/30/2021   | DATE -     | REVISED - |                              | SCALE: | SHEET | OF | SHEETS | \$1 |

|      |         | RTE | SEC    | NON      | COUNTY   | SHEETS | NO.  |
|------|---------|-----|--------|----------|----------|--------|------|
|      |         |     | 2021-0 | 61-LS    | VARIOUS  | 21     | 5    |
| _    |         |     |        |          | CONTRACT | NO. 62 | 2N93 |
| STA. | TO STA. |     |        | ILLINOIS |          |        |      |