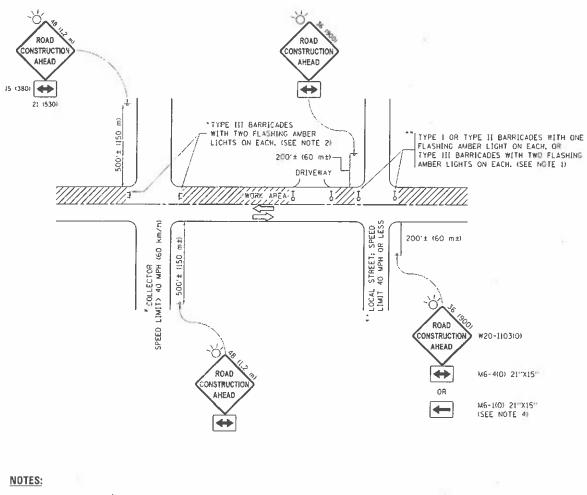

### NOTES:

.

- 1. SIDE ROAD WITH A SPEED LIMIT OF 40 MPH (60 km/h) OR LESS AS SHOWN ON THE DRAWING AND AS DIRECTED BY THE ENGINEERI
  - O) ONE "ROAD CONSTRUCTION AHEAD" SIGN 36 x 36 (900x900) WITH A FLASHER MOUNTED ON IT APPROXIMATELY 200' (60 m) IN ADVANCE OF THE MAIN ROUTE.
  - b) THE CLOSED PORTION OF THE MAIN ROUTE SHALL BE PROTECTED BY BLOCKING WITH TYPE I, TYPE II OR TYPE III BARRICADES, 1/3 OF THE CROSS SECTION OF THE CLOSED PORTION.
- 2. SIDE ROAD WITH A SPEED LIMIT GREATER THAN 40 MPH (60 km/h) AS SHOWN ON THE DRAWING AND AS DIRECTED BY THE ENGINEER:
  - ONE "ROAD CONSTRUCTION AHEAD" SIGN 48 x 48 (1,2 m x 1,2 m) WITH A FLASHER MOUNTED ON IT APPROXIMATELY 500" (150 m) IN ADYANCE OF THE MAIN ROUTE.
  - b) THE CLOSED PORTION OF THE MAIN ROUTE SHALL BE PROTECTED BY BLOCKING WITH TYPE III BARRICADES, 1/2 OF THE CROSS SECTION OF THE CLOSED PORTION.
- 3. CONES MAY BE SUBSTITUTED FOR BARRICADES OR DRUMS AT HALF THE SPACING DURING DAY OPERATIONS, CONES SHALL BE A MINIMUM OF 28 (710) IN HEIGHT.
- 4. WHEN THE SIDE ROAD LIES BETWEEN THE BEGINNING OF THE WAINLINE SIGNING AND THE WORK ZONE, A SINGLE HEADED ARROW (MG-1) SHALL BE USED IN LIEU OF THE DOUBLE HEADED ARROW (MG-4).

|   | USER NAME = delrosarions     | DESIGNED . | REVISED + |                              | TRAFFIC CONTROL AND PROTECTION FOR SIDE     |       |    |           | r l   | FA    | SECTION | COUNTY TOTAL SHEET |                   |
|---|------------------------------|------------|-----------|------------------------------|---------------------------------------------|-------|----|-----------|-------|-------|---------|--------------------|-------------------|
| - |                              | DRAWN -    | REVISED - | STATE OF ILLINOIS            | ROADS, INTERSECTIONS, AND DRIVEWAYS (TC-10) |       |    |           |       |       | RIE.    | 2021-061-L5        | VARIOUS 24 20     |
|   | PLOT \$CALE = 99 9835 ' / in | CHECKED .  | REVISED - | DEPARTMENT OF TRANSPORTATION |                                             |       |    |           |       |       | 100     | 1011-001-03        | CONTRACT NO 52N93 |
|   | PLOT DATE = 3/30/2023        | DATE -     | REVISED - |                              | SCALE                                       | SHEET | OF | SHEETS ST | Α. ΤΟ | D STA |         | RUNOIS FED.        | AID PROJECT       |

- 5. WHEN WORK IS BEING PERFORMED ON A SIDE ROAD OR DRIVEWAY, FOLLOW THE APPLICABLE STANDARD(S). THE DIRECTIONAL ARROW (M6-1 OR M6-4) SHALL BE COVERED OR REMOVED WHEN NG LONGER CONSISTENT WITH THE TRAFFIC CONTROL SE1-UP.
- 5. ADVANCE WARNING SIGNS ARE TO BE OMITTED ON DRIVEWAYS UNLESS OTHERWISE SPECIFIED IN THE PLANS OR BY THE ENGINEER.
- 7. THE TRAFFIC CONTROL AND PROTECTION FOR SIDE ROADS. INTERSECTIONS, AND DRIVEWAYS SHALL BE INCLUDED IN THE COST OF SPECIFIED TRAFFIC CONTROL STANDARDS OR ITEMS.