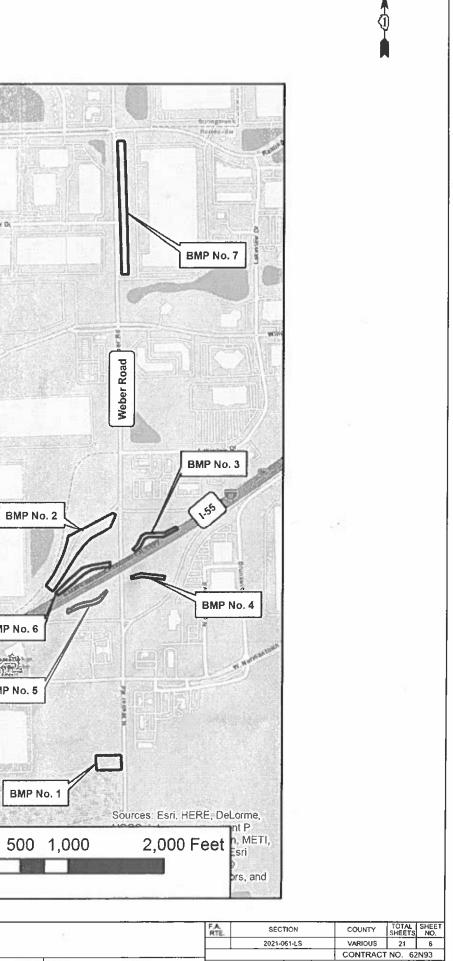

### GENERAL LOCATION MAP 1-55 at weber road, will county il

|   | USER NAME = Inleisen    | DESIGNED - | REVISED - |                              |        |       |         | 10      |
|---|-------------------------|------------|-----------|------------------------------|--------|-------|---------|---------|
| 8 |                         | DRAWN -    | REVISED - | STATE OF ILLINOIS            |        |       |         |         |
|   | PLOT SCALE = 2.00 / In. | CHECKED -  | REVISED - | DEPARTMENT OF TRANSPORTATION |        | 66    |         |         |
|   | PLOT DATE = 3/30/2021   | DATE -     | REVISED - |                              | SCALE: | SHEET | OF SHEE | TS STA. |

ILLINOIS

TO STA.