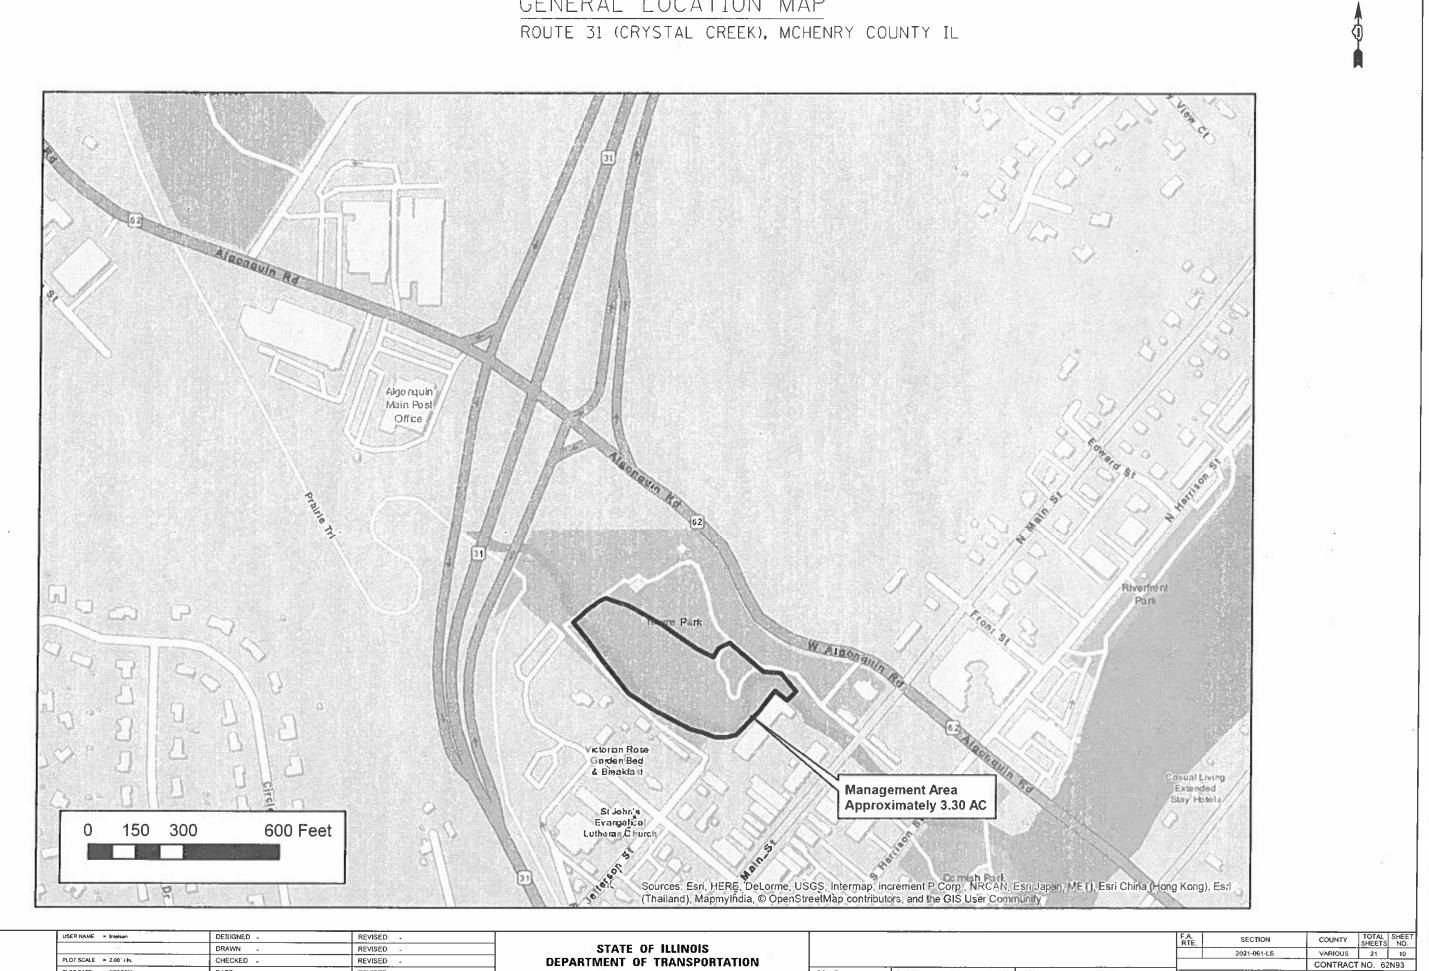

ILLINOIS

TO STA.

|                          |            | - 10)                                                                                                          |                              |        |       |    |             |         |      |             |          |             |
|--------------------------|------------|----------------------------------------------------------------------------------------------------------------|------------------------------|--------|-------|----|-------------|---------|------|-------------|----------|-------------|
| USER NAME = Inistan      | DESIGNED - | REVISED -                                                                                                      |                              |        |       |    |             |         | F.A. | SECTION     | COUNTY   | TOTAL SHEET |
|                          | DRAWN -    | REVISED -                                                                                                      | STATE OF ILLINOIS            |        |       |    |             |         | ATE. | 2021-061-LS | VARIOUS  | SHEETS NO.  |
| PLOT SCALE = 2.00 1/ In. | CHECKED -  | REVISED -                                                                                                      | DEPARTMENT OF TRANSPORTATION |        |       |    |             |         |      | 2021-001-20 | CONTRACT | ENO 62N93   |
| PLOT DATE = 3/30/2021    | DATE -     | REVISED -                                                                                                      |                              | SCALE: | SHEET | OF | SHEETS STA. | TO STA. | 64   | ILLINOIS    |          | 110. 021135 |
|                          |            | Read and the second |                              |        | -     |    |             |         |      |             |          |             |