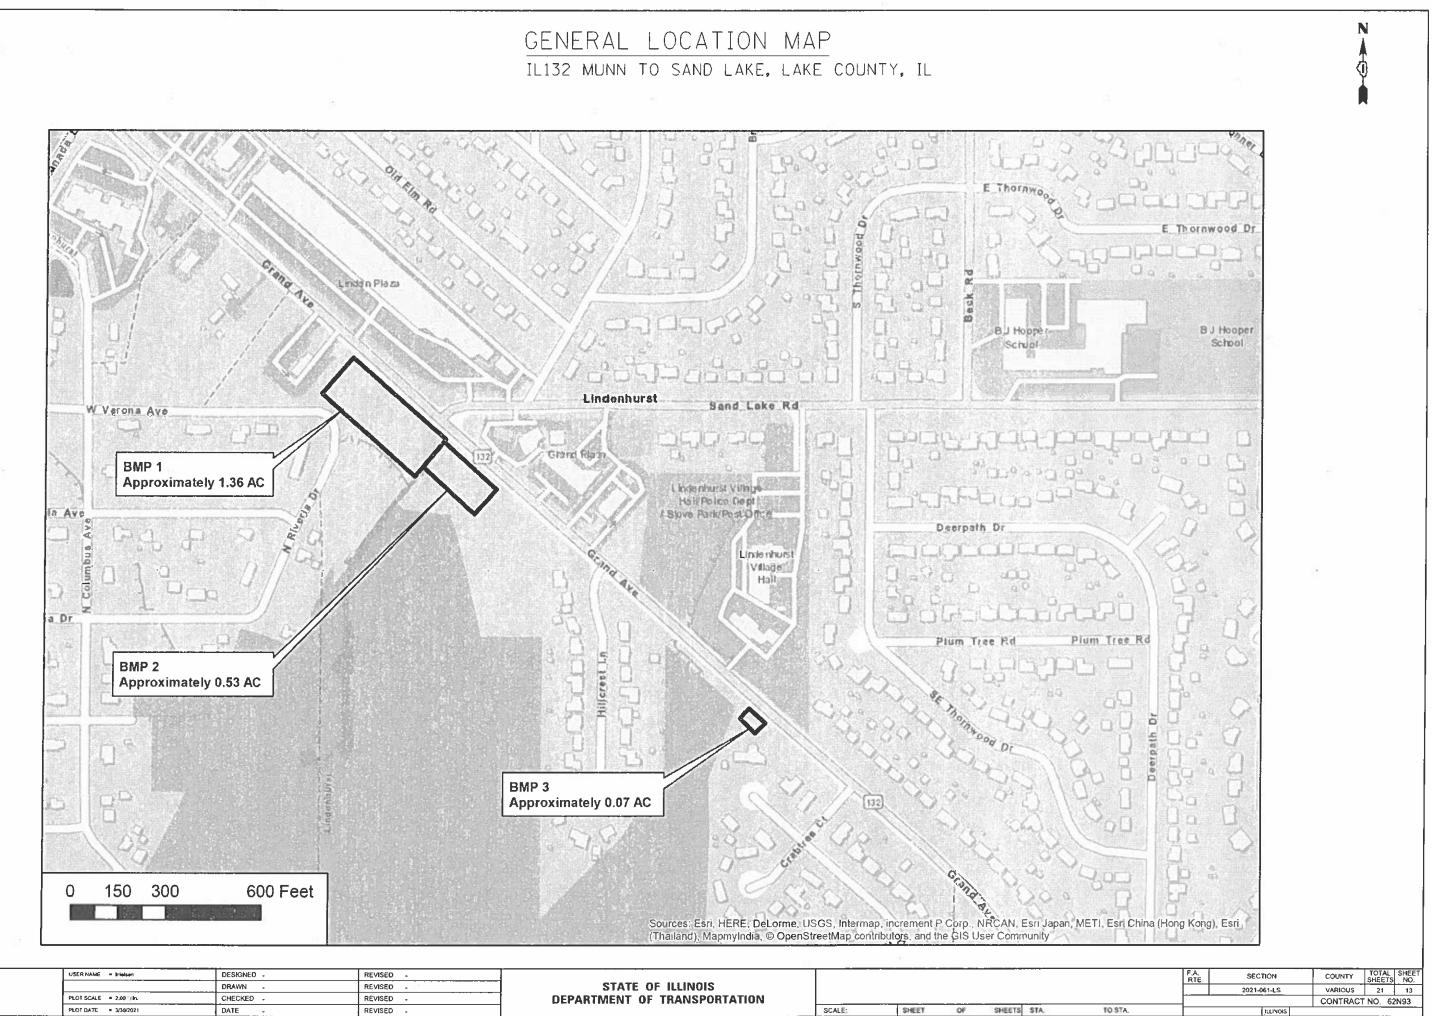

### **INDEX OF SHEETS**

| SHEET NO. | DESCRIPTION                                                                           |
|-----------|---------------------------------------------------------------------------------------|
| 1         | COVER SHEET                                                                           |
| 2         | INDEX OF SHEETS, HIGHWAY STANDARDS, GENERAL NOTES                                     |
| 3         | SUMMARY OF QUANTITIES                                                                 |
| 4         | SAMPLE OF WORK ORDER                                                                  |
| 5         | LOCATION MAP OF 1-55 AT ARSENAL ROAD                                                  |
| 6         | LOCATION MAP OF I-55 AT WEBER ROAD                                                    |
| 7-8       | LOCATION MAP OF US 14: LUCAS TO W LAKE SHORE DRIVE                                    |
| 9         | LOCATION MAP OF US 20 AT IL 59                                                        |
| 10        | LOCATION MAP OF IL 31 (CRYSTAL CREEK)                                                 |
| 11        | LOCATION MAP OF UPRR AT COAL CITY ROAD                                                |
| 12        | LOCATION MAP OF US 45 AT MILLBURN BYPASS                                              |
| 13        | LOCATION MAP OF IL 132: MUNN TO SAND LAKE                                             |
| j4        | LOCATION MAP OF US 6 AT MARLEY CREEK                                                  |
| 15        | LOCATION MAP OF 1-80 AT US 30                                                         |
| 16        | LOCATION MAP OF IL 7 (159TH ST): 1-355 TO WILL/COOK ROAD                              |
| 17        | LOCATION MAP OF IL 7 (159TH ST): WILL/COOK ROAD TO RAVINIA                            |
| 18        | LOCATION MAP OF IL 47 AT MAIN STREET                                                  |
| 19        | LOCATION MAP OF IL 47 AT KISHWAUKEE                                                   |
| 20        | TRAFFIC CONTROL AND PROTECTION SIDE ROADS, INTERSECTION, AND DRIVEWAYS (TC-10)        |
| 21        | TRAFFIC CONTROL DETAIL FOR FREEWAY SHOULDER CLOSURES AND PARTIAL RAMP CLOSURE (TC-17) |