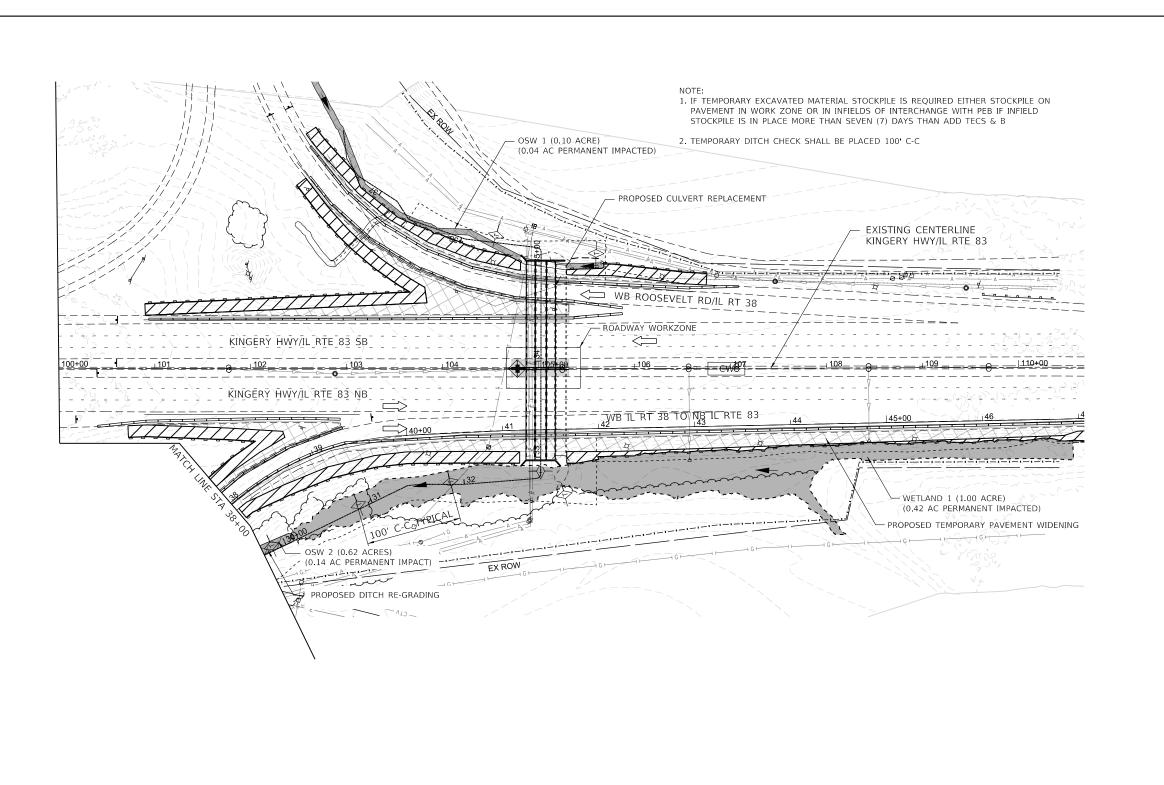

TEMPORARY DITCH CHECKS (28000305)

SEEDING AND BLANKET (28000250, 28001100))

DOUBLE PERIMETER EROSION BARRIER (28000305)

TEMPORARY EROSION CONTROL

STATE OF ILLINOIS
DEPARTMENT OF TRANSPORTATION

CONCRETE WASHOUT (X0326806)

INLET FILTER (28000510)

TOPSOIL 4" (21101615) SEEDING, CLASS 4B (25000314) WITH EROSION CONTROL BLANKET (25100630)

|     |         |      |   |      |     |      | B (WB) RAMP<br>CONTROL PLAN |
|-----|---------|------|---|------|-----|------|-----------------------------|
| 50' | SHEET 2 | . OF | 2 | SHEE | :TS | STA. | TO STA.                     |

DIRECTION OF FLOW

---- EXISTING/PROPOSED CONTOUR LINE

DIRECTION OF TRAFFIC

| F.A.P.<br>RTE | SECTION    | COUNTY | TOTAL<br>SHEETS    | SHEE<br>NO. |  |
|---------------|------------|--------|--------------------|-------------|--|
| 344           | 2020-196-T | DUPAGE | 122                | 40          |  |
|               |            |        | CONTRACT NO. 62M69 |             |  |
|               | ILLINOIS   | EED. A | ID PROJECT         |             |  |