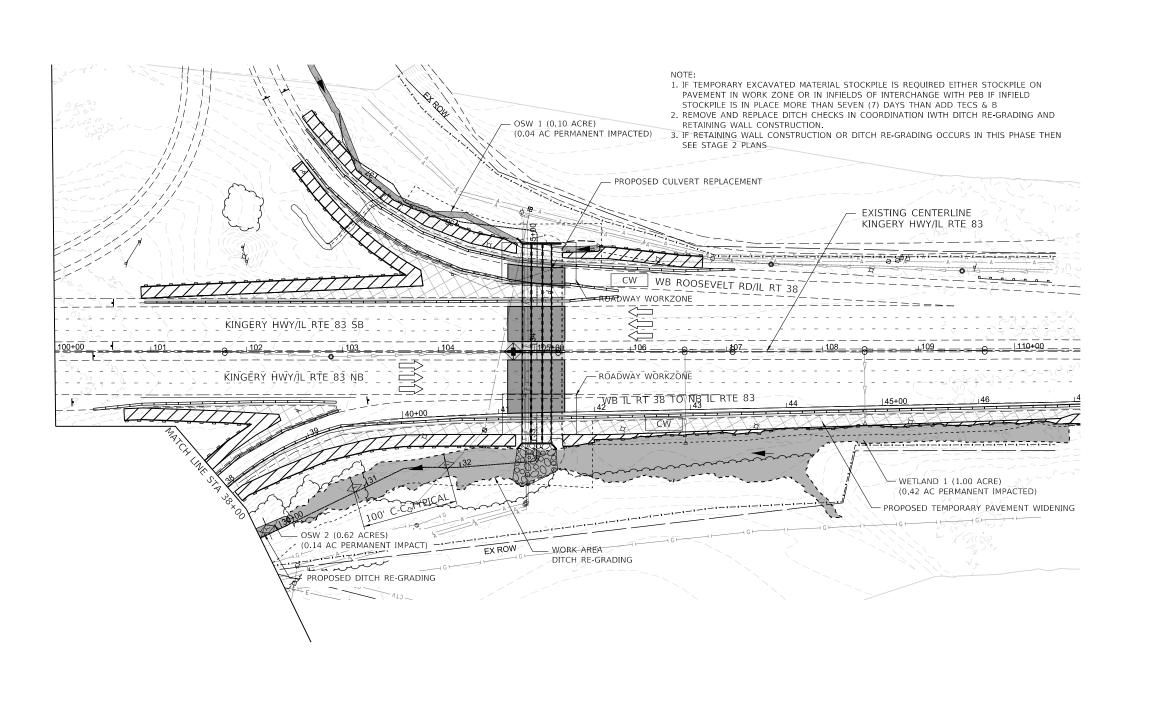

TOPSOIL FURNISH & PLACE, 4" SEEDING, CLASS 2A EROSION CONTROL BLANKET POTASSIUM & NITROGEN FERTILIZERS

TOPSOIL FURNISH & PLACE, 8" SEEDING, CLASS 4 (MODIFIED) SEEDING, CLASS 5A (MODIFIED) HEAVY DUTY EROSION CONTROL BLANKET, SPECIAL

TOPSOIL FURNISH & PLACE, 8" SEEDING, CLASS 4B (MODIFIED) SEEDING, CLASS 5B (MODIFIED) HEAVY DUTY EROSION CONTROL BLANKET, SPECIAL

**LEGEND** 

RIPRAP

WETLANDS

WETLAND OR OSW PERMANENT IMPACT

OTHER SURFACE WATERS (OSW)

AMES Engineering, Inc.

CONSULTING ENGINEERS

6330 Belmont Road, Suite 4B
Downers Grove, IL 60815

PLOT SCALE = \$SCALE\$

PLOT DATE = 2/26/2021

DATE = 2/26/2021

REVISED 
DRAWN - MD

REVISED 
CHECKED - AS

REVISED 
PLOT DATE = 2/26/2021

DATE - 2/26/2021

REVISED -

TEMPORARY DITCH CHECKS (28000305)

SEEDING AND BLANKET (28000250, 28001100))

DOUBLE PERIMETER EROSION BARRIER (28000305)

TEMPORARY EROSION CONTROL

STATE OF ILLINOIS
DEPARTMENT OF TRANSPORTATION

CONCRETE WASHOUT (X0326806)

INLET FILTER (28000510)

TOPSOIL 4" (21101615) SEEDING, CLASS 4B (25000314) WITH EROSION CONTROL BLANKET (25100630)

IL ROUTE 83 OVER DITCH AT IL 38 (WB) RAMP
STAGE 3 LANDSCAPING AND EROSION CONTROL PLAN

SCALE: 1"=50' | SHEET 2 OF 2 SHEETS | STA. TO STA.

DIRECTION OF FLOW

---- EXISTING/PROPOSED CONTOUR LINE

DIRECTION OF TRAFFIC

|  | F.A.P.<br>RTE      | SECTION    | COUNTY | TOTAL<br>SHEETS | SHEE<br>NO. |
|--|--------------------|------------|--------|-----------------|-------------|
|  | 344                | 2020-196-T | DUPAGE | 122             | 44          |
|  | CONTRACT NO. 62M69 |            |        |                 |             |
|  | 1 '                |            |        |                 |             |