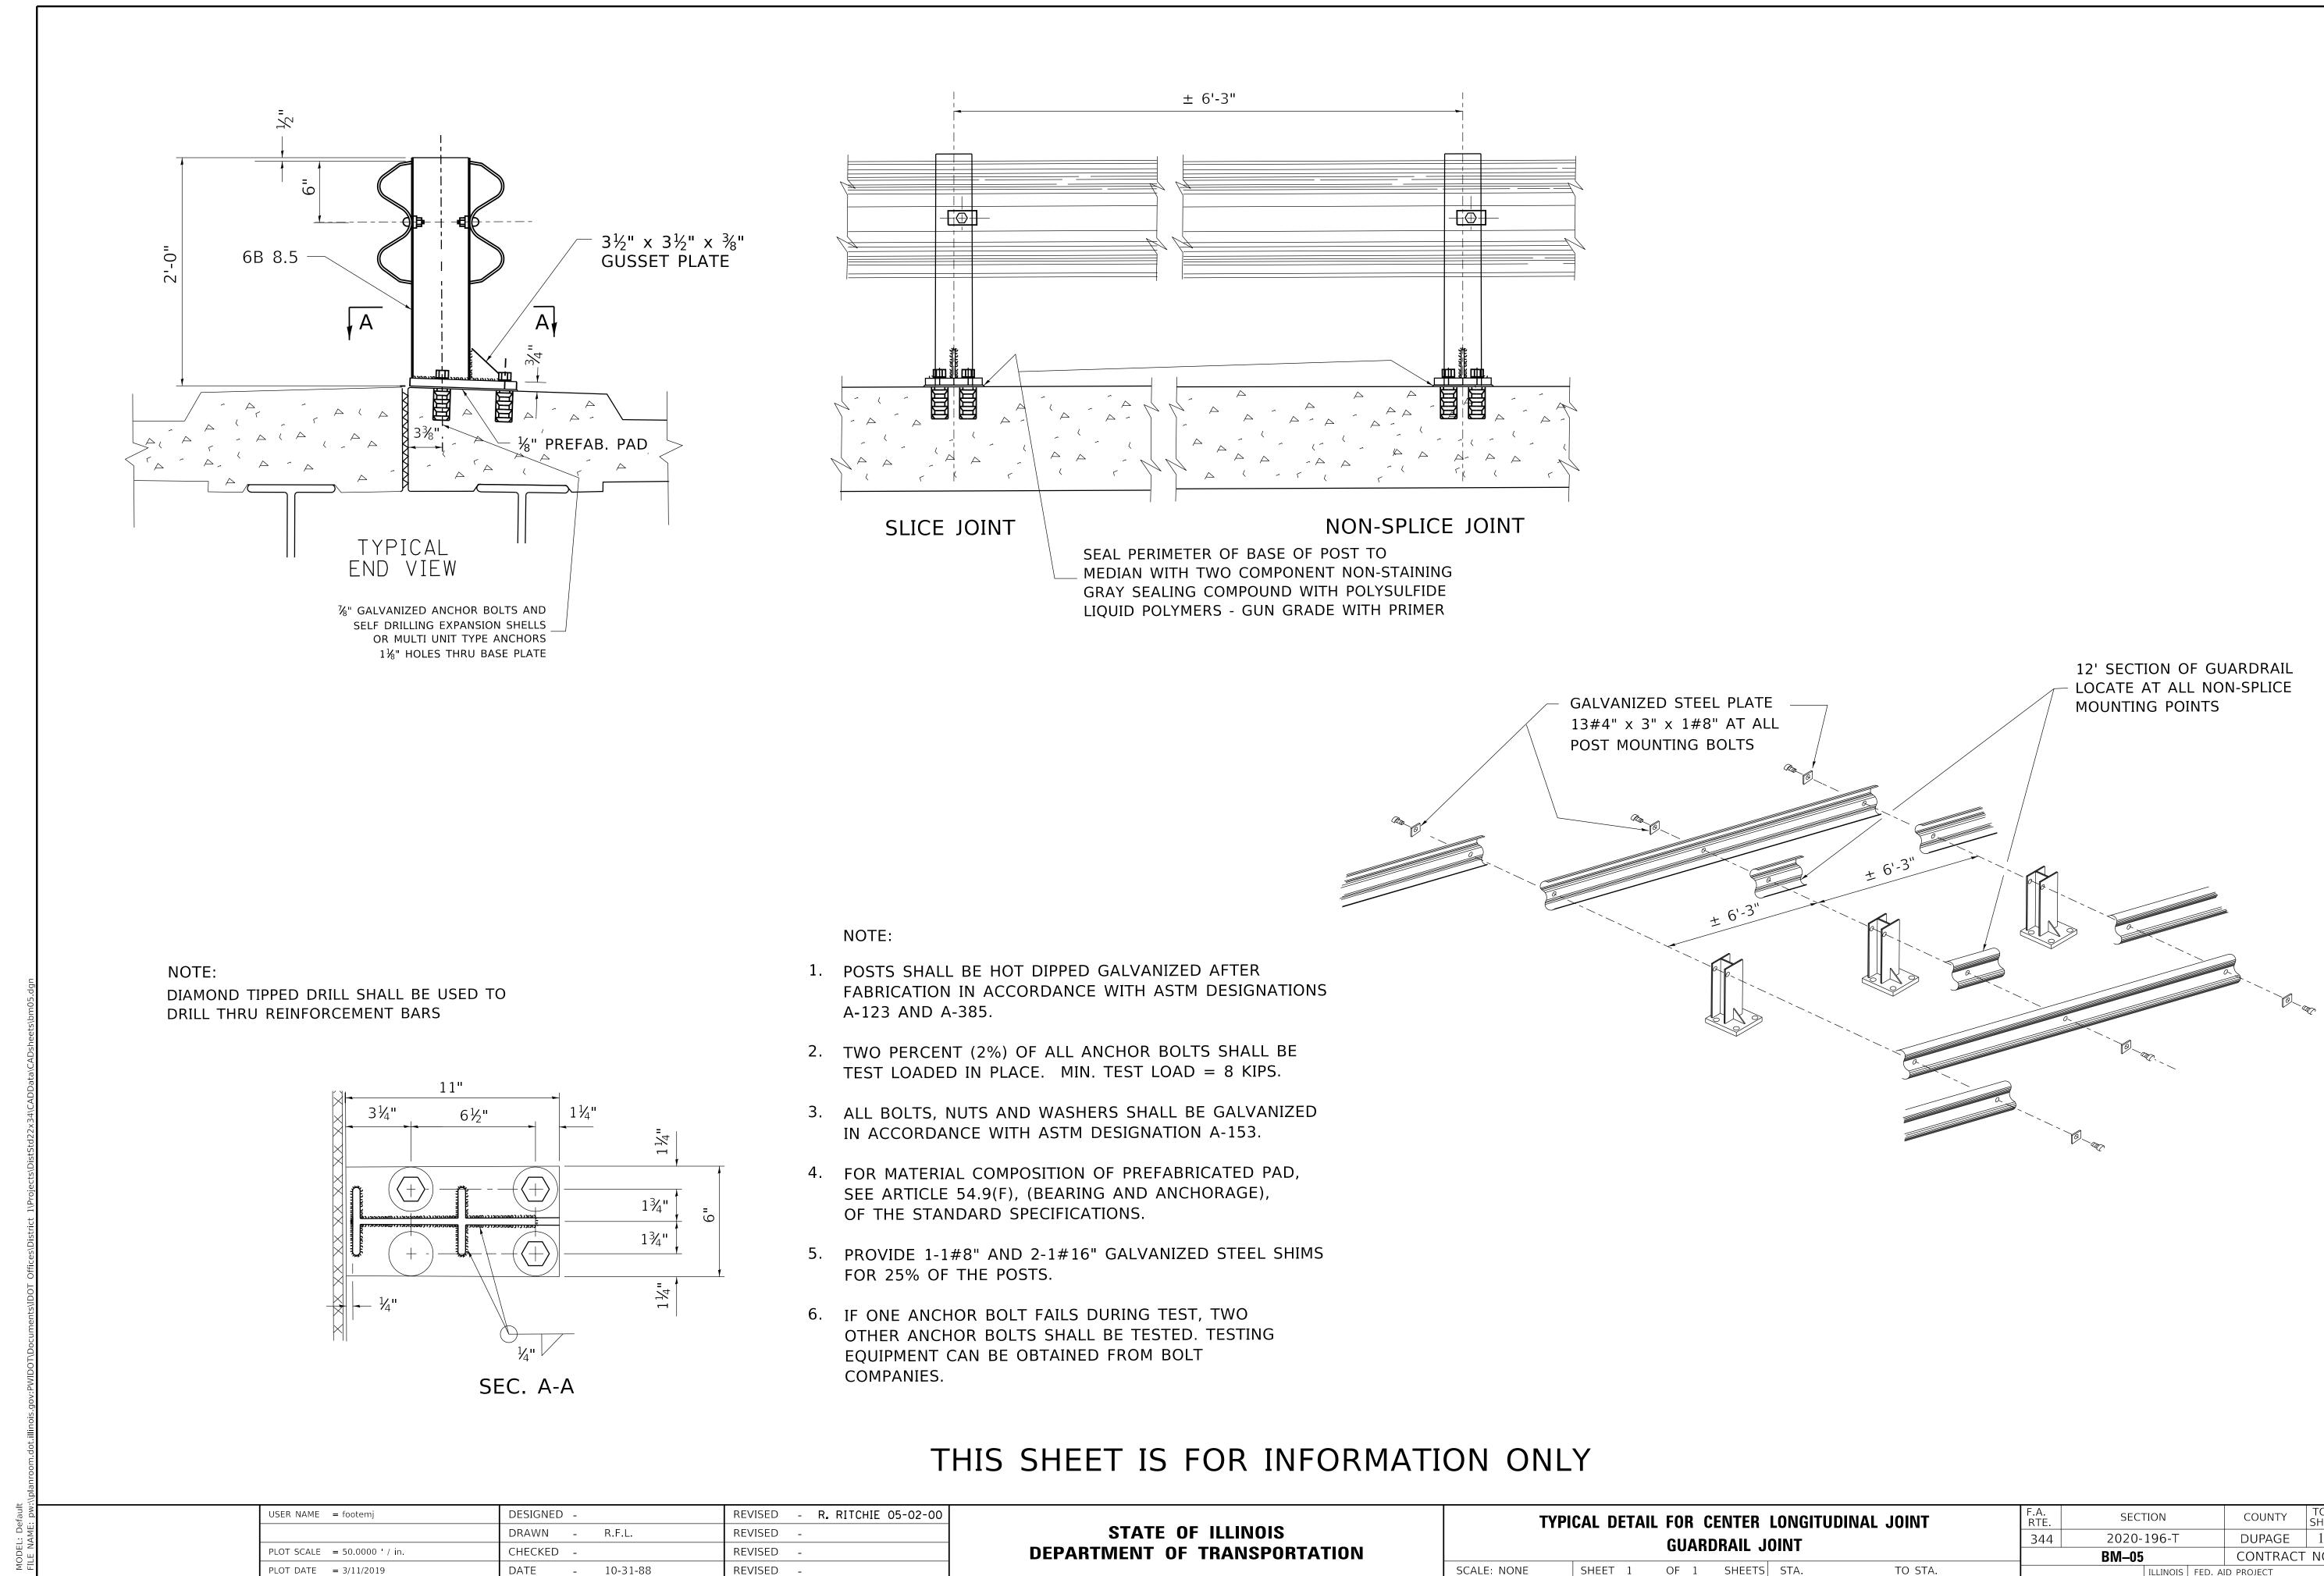

| TCHIE 05-02-00 | STATE OF ILLINOIS<br>DEPARTMENT OF TRANSPORTATION | Түрі        | TYPICAL DETAIL FOR CENTER<br>GUARDRAIL |      |       |  |  |
|----------------|---------------------------------------------------|-------------|----------------------------------------|------|-------|--|--|
|                |                                                   | SCALE: NONE | SHEET 1                                | OF 1 | SHEET |  |  |

| R LONGITUDINAL JOINT<br>JOINT |           | F.A.<br>RTE | SECTION    |          |              | COUNTY     | TOTAL<br>SHEETS | SHEET<br>NO. |
|-------------------------------|-----------|-------------|------------|----------|--------------|------------|-----------------|--------------|
|                               |           | 344         | 2020-1