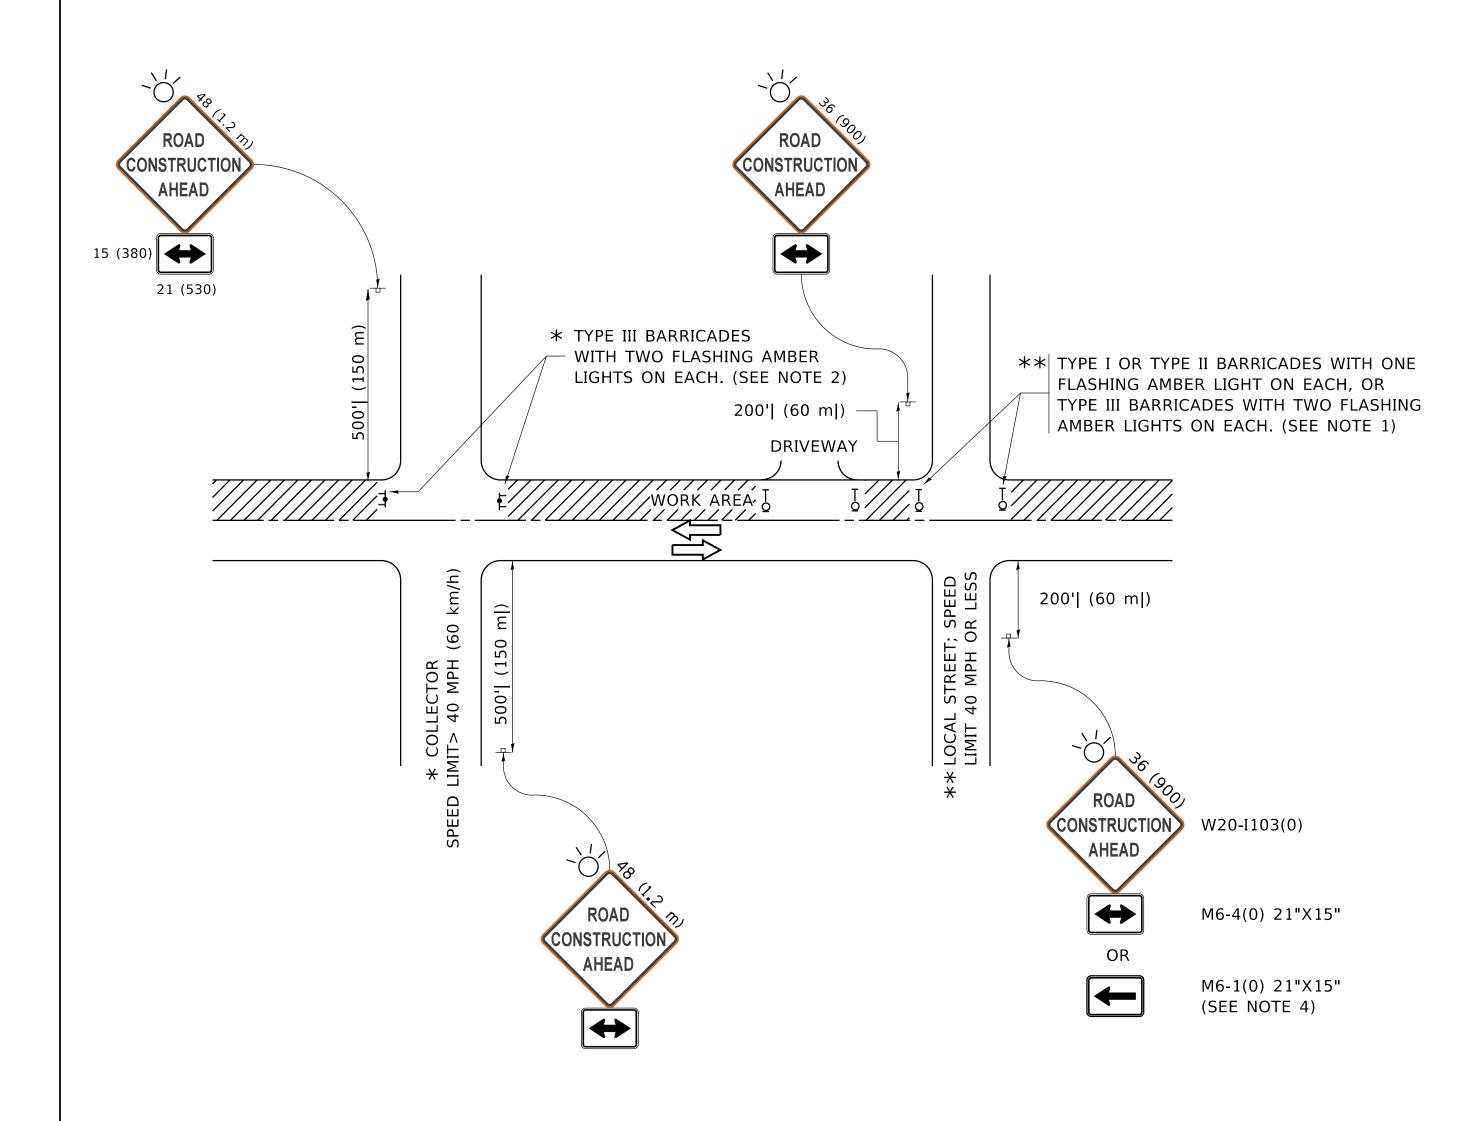

## NOTES:

- 1. SIDE ROAD WITH A SPEED LIMIT OF 40 MPH (60 km/h) OR LESS AS SHOWN ON THE DRAWING AND AS DIRECTED BY THE ENGINEER:
- a) ONE "ROAD CONSTRUCTION AHEAD" SIGN 36 x 36 (900x900) WITH A FLASHER MOUNTED ON IT APPROXIMATELY 200' (60 m) IN ADVANCE OF THE MAIN ROUTE.
- b) THE CLOSED PORTION OF THE MAIN ROUTE SHALL BE PROTECTED BY BLOCKING WITH TYPE I, TYPE II OR TYPE III BARRICADES, 1/3 OF THE CROSS SECTION OF THE CLOSED PORTION.
- 2. SIDE ROAD WITH A SPEED LIMIT GREATER THAN 40 MPH (60 km/h) AS SHOWN ON THE DRAWING AND AS DIRECTED BY THE ENGINEER:
- a) ONE "ROAD CONSTRUCTION AHEAD" SIGN 48 x 48 (1.2 m x 1.2 m) WITH A FLASHER MOUNTED ON IT APPROXIMATELY 500' (150 m) IN ADVANCE OF THE MAIN ROUTE.
- THE CLOSED PORTION OF THE MAIN ROUTE SHALL BE PROTECTED BY b) BLOCKING WITH TYPE III BARRICADES, 1/2 OF THE CROSS SECTION OF THE CLOSED PORTION.
- 3. CONES MAY BE SUBSTITUTED FOR BARRICADES OR DRUMS AT HALF THE SPACING DURING DAY OPERATIONS. CONES SHALL BE A MINIMUM OF 28 (710) IN HEIGHT.
- WHEN THE SIDE ROAD LIES BETWEEN THE BEGINNING OF THE MAINLINE 4. SIGNING AND THE WORK ZONE, A SINGLE HEADED ARROW (M6-1) SHALL BE USED IN LIEU OF THE DOUBLE HEADED ARROW (M6-4).

SCALE: NONE

- 5. WHEN WORK IS BEING PERFORMED ON A SIDE ROAD OR DRIVEWAY, FOLLOW THE APPLICABLE STANDARD(S). THE DIRECTIONAL ARROW (M6-1 OR M6-4) SHALL BE COVERED OR REMOVED WHEN NO LONGER CONSISTENT WITH THE TRAFFIC CONTROL SET-UP.
- 6. ADVANCE WARNING SIGNS ARE TO BE OMITTED ON DRIVEWAYS UNLESS OTHERWISE SPECIFIED IN THE PLANS OR BY THE ENGINEER.
- 7. THE TRAFFIC CONTROL AND PROTECTION FOR SIDE ROADS, INTERSECTIONS, AND DRIVEWAYS SHALL BE INCLUDED IN THE COST OF SPECIFIED TRAFFIC CONTROL STANDARDS OR ITEMS.