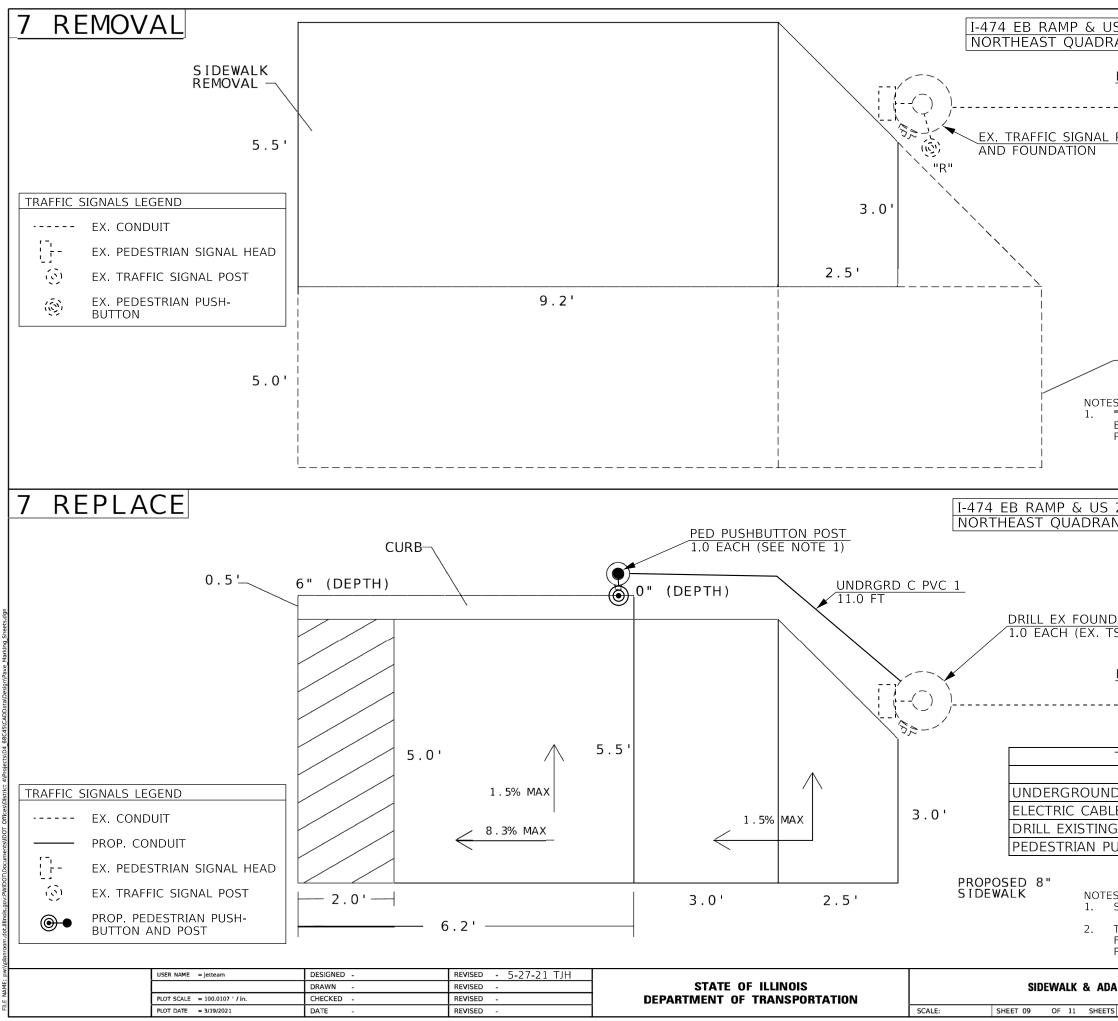

|                                                          |             |              |                 |                      |                 | /1         |
|----------------------------------------------------------|-------------|--------------|-----------------|----------------------|-----------------|------------|
| S 24 (SW ADAMS ST.)                                      |             |              |                 |                      |                 |            |
| ANT                                                      |             |              |                 |                      | N               |            |
| EX. CONDUIT                                              |             |              |                 |                      |                 |            |
|                                                          |             |              | JBLE HA         | NDHOLE/              | Ŷ               |            |
|                                                          |             | CONTR        | oller c         | ABINET               |                 |            |
| POST                                                     |             |              |                 |                      |                 |            |
|                                                          |             |              |                 |                      |                 |            |
|                                                          |             |              |                 |                      |                 |            |
|                                                          |             |              |                 |                      |                 |            |
|                                                          |             |              |                 |                      |                 |            |
|                                                          |             |              |                 |                      |                 |            |
|                                                          |             |              |                 |                      |                 |            |
|                                                          |             |              |                 |                      |                 |            |
|                                                          |             |              |                 |                      |                 |            |
| _EXISTING/                                               |             |              |                 |                      |                 |            |
| LEAVE                                                    |             |              |                 |                      |                 |            |
| S:                                                       | ۹           |              |                 | י ייזאא אס           | NOT             |            |
| 'R" INDICATES REMOVAL ITEM<br>BE PAID FOR SEPARATELY, BU | JT SH       |              |                 |                      |                 |            |
| PRICE OF THE PROPOSED ITE                                | <b>м</b> .  |              |                 |                      |                 |            |
|                                                          |             |              |                 |                      |                 |            |
| 24 (SW ADAMS ST.)                                        |             |              |                 |                      |                 |            |
| <u>24 (SW ADAMS ST.)</u><br>NT                           |             |              |                 |                      | Ν               |            |
|                                                          |             |              |                 |                      |                 |            |
|                                                          |             |              |                 |                      | Ø               |            |
|                                                          |             |              |                 |                      |                 |            |
| NATION<br>S POST)                                        |             |              |                 |                      |                 |            |
| S POST)                                                  |             |              |                 |                      |                 |            |
| EX. CONDUIT                                              |             |              |                 |                      |                 |            |
|                                                          |             |              |                 |                      |                 |            |
|                                                          |             |              | CONT            | OUBLE HA<br>ROLLER C | CABIN           | ET         |
|                                                          |             |              |                 |                      |                 |            |
| TRAFFIC SIGNAL BILL O                                    | FΜ          | ATERIALS     |                 |                      |                 |            |
| PAY ITEM<br>D CONDUIT, PVC, 1" DI                        | ٨           |              | UNIT<br>FOOT    | QTY.<br>11.0         | _               |            |
| E IN CONDUIT, SIGNAL                                     |             | 14 3C        | FOOT            | 105.0                |                 |            |
| FOUNDATION                                               |             |              | EACH            | 1.0                  |                 |            |
| JSH-BUTTON POST                                          |             |              | EACH            | 1.0                  |                 |            |
|                                                          |             |              |                 |                      |                 |            |
| S:<br>SEE PEDESTRIAN PUSHBUTTO                           | N POS       | ST DFTAIL C  | N SHEF          | T 171a               |                 |            |
| THE PROPOSED ELECTRIC CA                                 |             |              |                 |                      | PLICE           | 5)         |
| FROM THE EXISTING CONTRO<br>PEDESTRIAN PUSHBUTTON PO     | LLER        |              |                 |                      |                 |            |
|                                                          | F.A.I.      | SECTIO       | N               | COUNTY               | TOTAL<br>SHEETS | SHEET      |
| A DETAILS                                                | RTE.<br>474 | 72[1RS-3;(2- |                 | PEORIA<br>68C45      | 240             | NO.<br>169 |
| S STA. TO STA.                                           | 1           | 10           | LINOIS FED. AID |                      |                 |            |