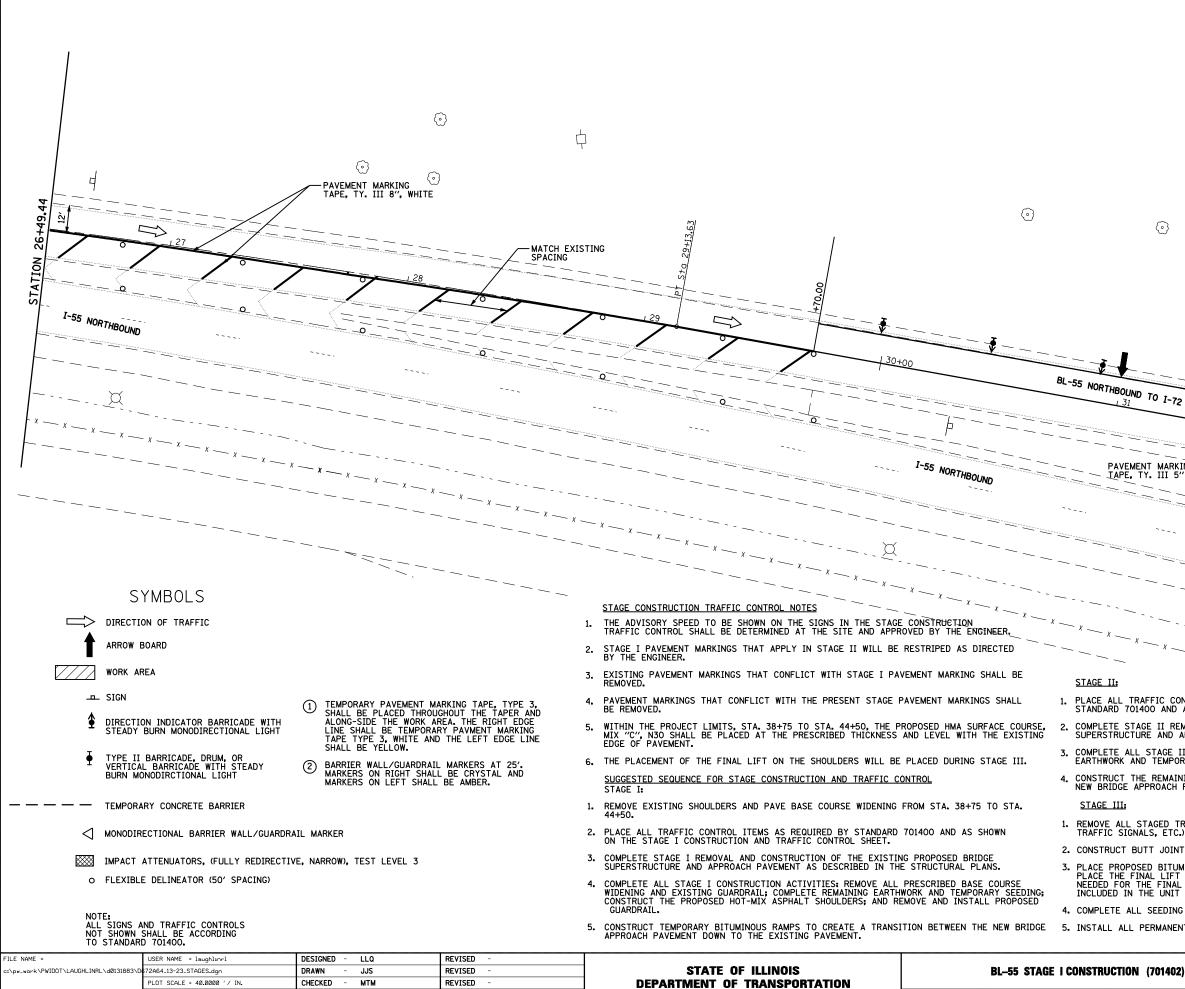

| <b>&gt;</b> -@→ Z                                                                                                                                                                                                                                                                               |               |              |                                     |                  |              |
|-------------------------------------------------------------------------------------------------------------------------------------------------------------------------------------------------------------------------------------------------------------------------------------------------|---------------|--------------|-------------------------------------|------------------|--------------|
|                                                                                                                                                                                                                                                                                                 |               | 20 0         | 20                                  |                  |              |
|                                                                                                                                                                                                                                                                                                 |               | SCALE IN     | FEET                                |                  |              |
|                                                                                                                                                                                                                                                                                                 |               |              |                                     |                  |              |
|                                                                                                                                                                                                                                                                                                 |               |              |                                     |                  |              |
|                                                                                                                                                                                                                                                                                                 |               |              |                                     |                  |              |
|                                                                                                                                                                                                                                                                                                 |               |              |                                     |                  |              |
|                                                                                                                                                                                                                                                                                                 |               |              |                                     |                  |              |
| $\odot$                                                                                                                                                                                                                                                                                         |               |              |                                     |                  |              |
| PAVEMENT MARKING<br>TAPE, TY. III 5"                                                                                                                                                                                                                                                            | G<br>YELLO    | w            |                                     |                  |              |
|                                                                                                                                                                                                                                                                                                 |               |              |                                     |                  |              |
|                                                                                                                                                                                                                                                                                                 |               |              |                                     |                  |              |
|                                                                                                                                                                                                                                                                                                 |               |              | <u>N</u> , F                        |                  |              |
| <b>.</b>                                                                                                                                                                                                                                                                                        |               |              | PC Sta 32+25.82<br>BEGIN LANE SHIFT |                  |              |
| THROUM                                                                                                                                                                                                                                                                                          |               | $\backslash$ | 1 LANE                              |                  |              |
| THBOUND TO I-72 WESTBOUND                                                                                                                                                                                                                                                                       |               |              | BEGIN                               |                  |              |
|                                                                                                                                                                                                                                                                                                 |               |              |                                     |                  |              |
| PAVEMENT MARKING                                                                                                                                                                                                                                                                                |               | 132          | 13                                  | 32+5             |              |
| IAPE, TY. III 5" WHITE                                                                                                                                                                                                                                                                          |               |              |                                     | STATION 32+50 3E |              |
|                                                                                                                                                                                                                                                                                                 |               |              |                                     | STAT             |              |
| · · · · ·                                                                                                                                                                                                                                                                                       |               |              | _                                   |                  |              |
|                                                                                                                                                                                                                                                                                                 |               |              |                                     |                  |              |
|                                                                                                                                                                                                                                                                                                 |               |              |                                     |                  |              |
| ·····                                                                                                                                                                                                                                                                                           |               |              |                                     |                  |              |
| x _ x _ x _                                                                                                                                                                                                                                                                                     |               |              |                                     |                  |              |
| x _ x _ x x _                                                                                                                                                                                                                                                                                   | ×.            |              |                                     |                  |              |
|                                                                                                                                                                                                                                                                                                 |               |              |                                     |                  |              |
| ALL TRAFFIC CONTROL ITEMS FOR STAGE II CONSTRUCTION AS REQUIRED BY<br>ARD 701400 AND AS SHOWN ON THE STAGE II CONSTRUCTION TRAFFIC CONTROL.                                                                                                                                                     |               |              |                                     |                  |              |
| ETE STAGE II REMOVAL AND CONSTRUCTION OF EXISTING/PROPOSED BRIDGE<br>STRUCTURE AND APPROACH PAVEMENT AS DESCRIBED IN THE STRUCTURE PLANS.                                                                                                                                                       |               |              |                                     |                  |              |
| ETE ALL STAGE II CONSTRUCTION ACTIVITIES: REMOVE EXISTING GUARDRAIL; COMPLETE<br>WORK AND TEMPORARY SEEDING; REMOVE AND INSTALL PROPOSED GUARDRAIL.                                                                                                                                             |               |              |                                     |                  |              |
| RUCT THE REMAINING PORTION OF THE TEMPORARY RAMPS TO TRANSITION BETWEEN THE RIDGE APPROACH PAVEMENT DOWN TO THE EXISTING PAVEMENT.                                                                                                                                                              |               |              |                                     |                  |              |
| E_III:<br>/E_ALL_STAGED_TRAFFIC_CONTROL_ITEMS (CONCRETE_BARRIER, IMPACT_ATTENUATORS,                                                                                                                                                                                                            |               |              |                                     |                  |              |
| IC SIGNALS, ETC.)<br>RUCT BUTT JOINTS IN THE EXISTING PAVEMENTS AT STA. 38+75 AND STA. 44+50                                                                                                                                                                                                    |               |              |                                     |                  |              |
| PROPOSED BITUMINOUS PRIME COAT, LEVELING BINDER, AND SURFACE COURSE. ALSO<br>THE FINAL LIFT ON THE HMA SURFACE COURSE, MIX "C", N50. THE EXTRA MATERIAL<br>D FOR THE FINAL LIFT ON THE HMA SURFACE COURSE, MIX "C", N50 SHALL BE<br>DED IN THE UNIT PRICE FOR HMA SURFACE COURSE, MIX "C", N50. |               |              |                                     |                  |              |
| DED IN THE UNIT PRICE FOR HMA SURFACE COURSE, MIX "C", N50.<br>.ETE ALL SEEDING OPERATIONS, SPREAD ALL SOIL AMENITIES, SEED AND MULCH.                                                                                                                                                          |               |              |                                     |                  |              |
| LL ALL PERMANENT PAVEMENT MARKINGS TO MATCH THE ROADWAY'S ORIGINAL STATE.                                                                                                                                                                                                                       |               |              |                                     |                  |              |
|                                                                                                                                                                                                                                                                                                 | F.A.I<br>RTE. | SECTION      | COUNTY                              | TOTAL<br>SHEETS  | SHEET<br>NO. |
| UCTION (701402)                                                                                                                                                                                                                                                                                 | 55            | (84-3HB-6)BR | SANGAMON                            | 90               | 15           |

S.N. 084-0028

FED. ROAD DIST. NO. 6 ILLINOIS FED. AID PROJECT

SCALE: 1" = 20' SHEET NO. 3 OF 11 SHEETS STA. 26+49.44 TO STA. 32+50.35

CONTRACT NO. 72A64