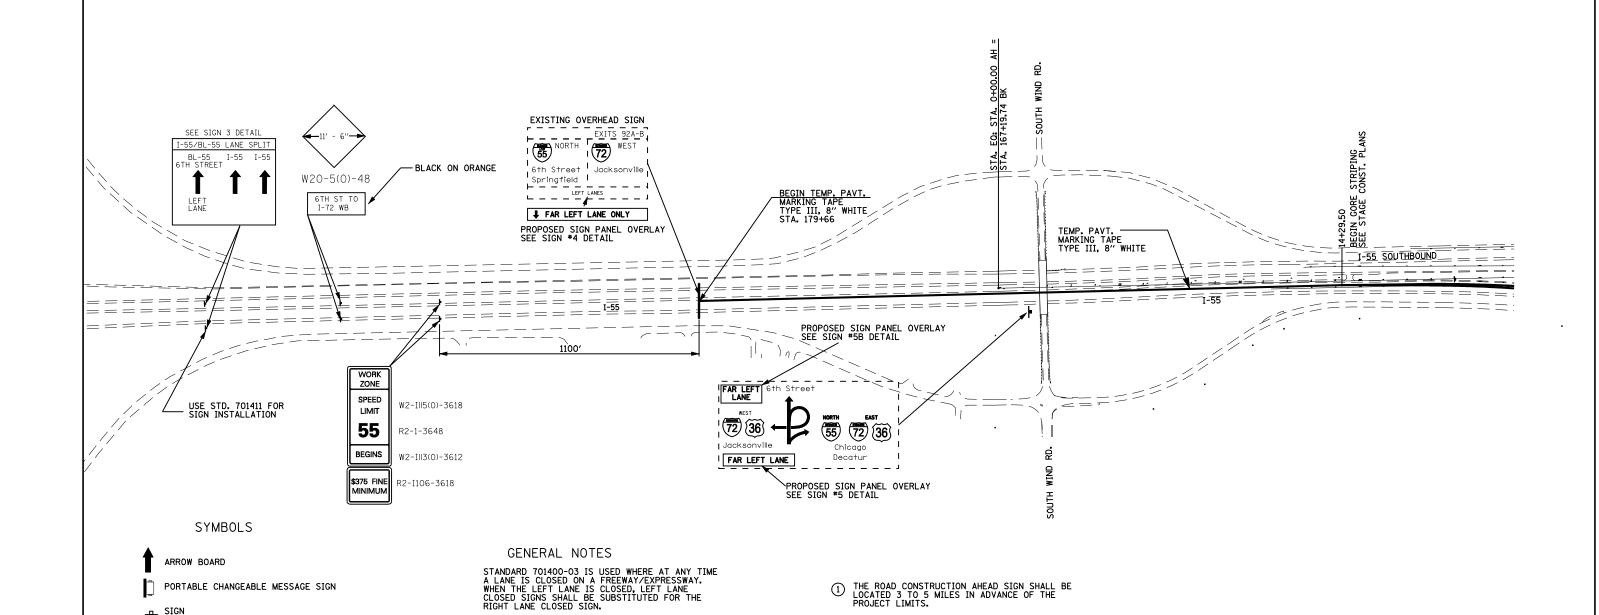

 $\Phi$  Type II barricade, drum, or vertical barricade with monodirectional flasing light

SEE STANDARD 701400-03 FOR COMPLETE SIGN DETAILS

THE MESSAGE AND SIZE OF THE WORK ZONE PUBLIC INFORMATION SIGN SHALL BE AS SPECIFIED BY THE DEPARTMENT.

4 Three, Type II Barricades, Drums, OR VERTICAL BARRICADES AT 50 CENTERS.

3 SEE SPECIAL PROVISIONS FOR TRAFFIC WARNING MESSAGES