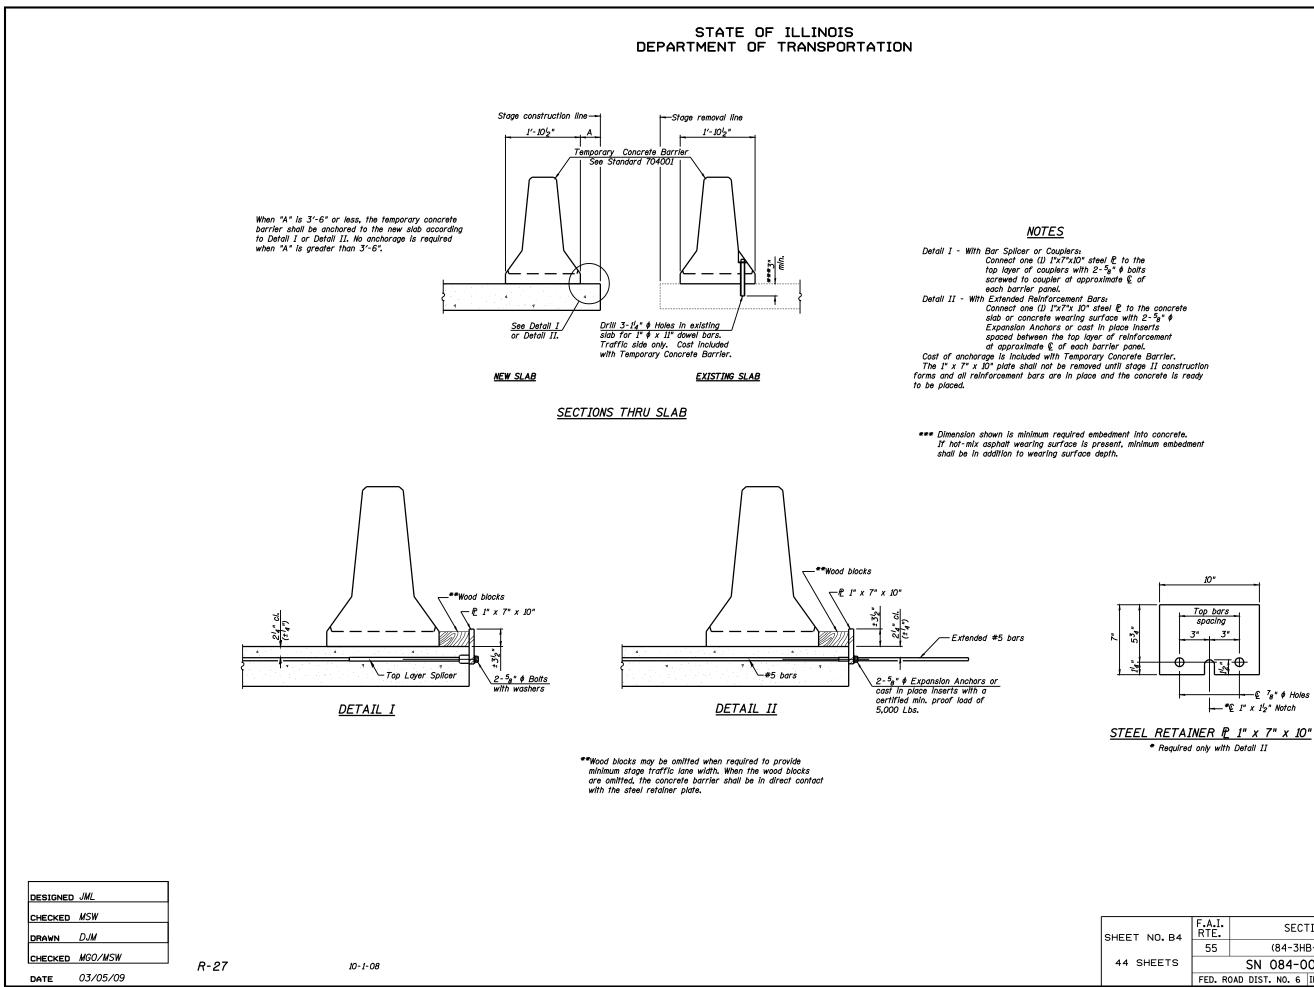

## TEMPORARY CONCRETE BARRIER FOR STAGE CONSTRUCTION STRUCTURE NO. 084-0028

| T NO. B4 | F.A.I.<br>RTE. | SECTION      |       |          |        |    | COUNTY   | TOTAL<br>SHEETS | SHEET   |
|----------|----------------|--------------|-------|----------|--------|----|----------|-----------------|---------|
|          | 55             | (84-3HB-6)BR |       |          |        |    | SANGAMON | 90              | 38      |
| SHEETS   | SN 084-0028    |              |       |          |        |    | CONTRACT | NO. 72          | 2A64    |
|          | FED. RO        | DAD DIST.    | NO. 6 | ILLINOIS | FED. A | ١D | PROJECT  |                 |         |
|          |                |              |       |          |        |    |          |                 | 24-0101 |