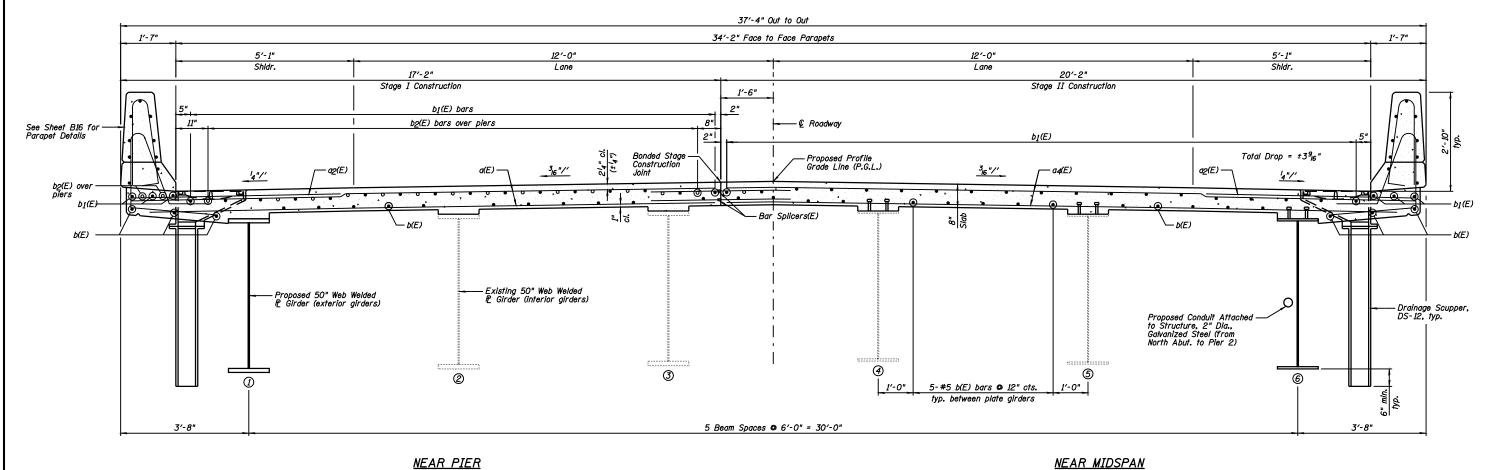

## SUPERSTRUCTURE CROSS SECTION STRUCTURE NO. 084-0028

## <u>NOTES:</u>

- See Sheet B16 for Superstructure Details and Bill of Material.
  Space drainage scuppers to miss stud shear connectors and transverse reinforcing bars.
  See Sheet B44 for Bar Splicer Details.