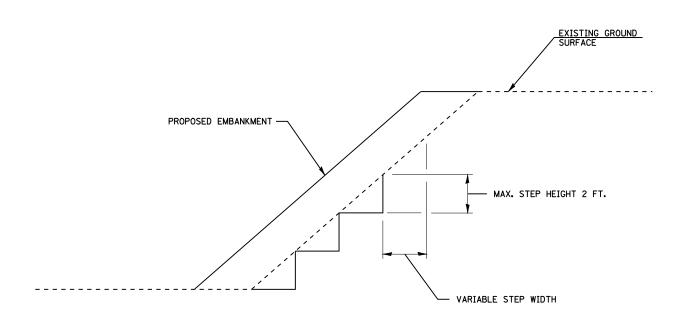

NOTE:

SAW CUT IS INCLUDED IN COST OF HMA SURFACE REMOVAL - BUTT JOINT.

TYPICAL SIDEHILL FILL STEPPING DETAIL

NOTE.

THIS DETAIL APPLIES TO SIDEHILL FILLS WHERE THE EXISTING SLOPE IS GREATER THAN 12 FT HIGH AND / OR STEEPER THAN 1 : 3.

STEPS MAY BE CUT IN CONJUNCTION WITH NEW FILL PLACEMENT.

| FILE NAME =                              | USER NAME = laughlinrl             | DESIGNED - | LLQ           | REVISED - |                              | DETAILS |                         |      | F.A.I<br>RTE. | SECTION       | COUNTY TOTAL SHEET NO.    |  |
|------------------------------------------|------------------------------------|------------|---------------|-----------|------------------------------|---------|-------------------------|------|---------------|---------------|---------------------------|--|
| c:\pw_work\PWIDOT\LAUGHLINRL\dØ131883\Di | 72A64_79_DETAILS.dgn               | DRAWN -    | JJS           | REVISED - | STATE OF ILLINOIS            |         |                         |      | 55            | (84-3HB-6)BR  | SANGAMON 90 79            |  |
|                                          | PLOT SCALE = 40.0000 '/ IN.        | CHECKED -  | MTM           | REVISED - | DEPARTMENT OF TRANSPORTATION |         |                         |      |               | S.N. 084-0028 | CONTRACT NO. 72A64        |  |
|                                          | PLOT DATE = Mar-19-2009 11:14:34AM | DATE -     | MARCH 5, 2009 | REVISED - |                              | SCALE:  | SHEET NO. 1 OF 1 SHEETS | STA. | TO STA.       | FED. ROAD     | DIST. NO. 6 ILLINOIS FED. |  |