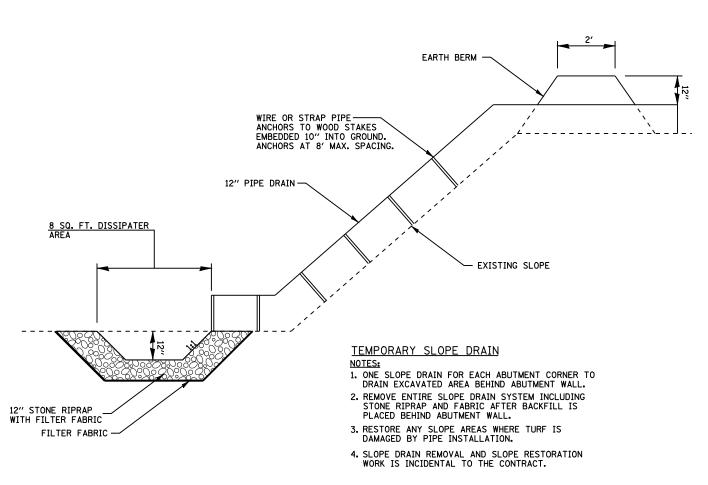

NOTE:

SAW CUT IS INCLUDED IN COST OF HMA SURFACE REMOVAL - BUTT JOINT.





TYPICAL SIDEHILL FILL STEPPING DETAIL

NOTE.

THIS DETAIL APPLIES TO SIDEHILL FILLS WHERE THE EXISTING SLOPE IS GREATER THAN 12 FT HIGH AND / OR STEEPER THAN 1 : 3.

STEPS MAY BE CUT IN CONJUNCTION WITH NEW FILL PLACEMENT.

| FILE NAME =                              | USER NAME = laughlinrl             | DESIGNED - | LLQ           | REVISED - |                              | DETAILS |                         |      | F.A.I<br>RTE. | SECTION       | COUNTY TOTAL SHEET NO.    |  |
|------------------------------------------|------------------------------------|------------|---------------|-----------|------------------------------|---------|-------------------------|------|---------------|---------------|---------------------------|--|
| c:\pw_work\PWIDOT\LAUGHLINRL\dØ131883\Di | 72A64_7