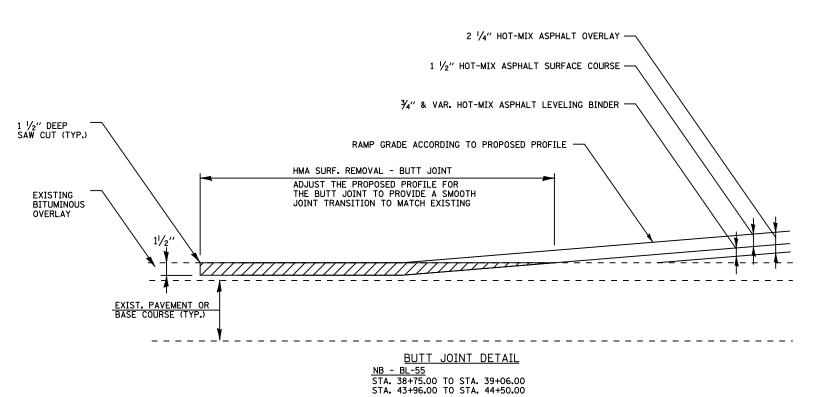

NOTE:

SAW CUT IS INCLUDED IN COST OF HMA SURFACE REMOVAL - BUTT JOINT.

TYPICAL SIDEHILL FILL STEPPING DETAIL

NOTE.

THIS DETAIL APPLIES TO SIDEHILL FILLS WHERE THE EXISTING SLOPE IS GREATER THAN 12 FT HIGH AND / OR STEEPER THAN 1 : 3.