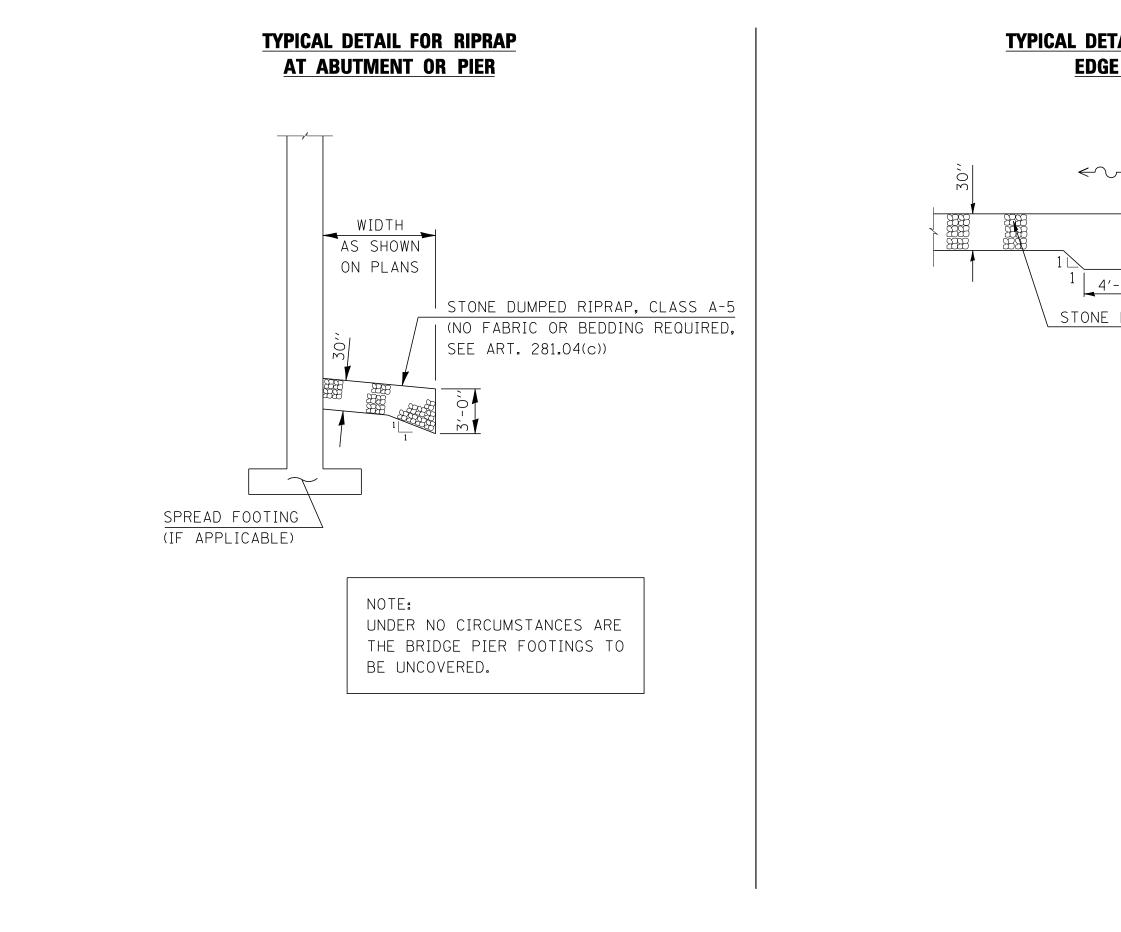

|                    | F.A.I. ROL          | JTE SECTION                             | COUNTY                 | TOTAL SHEE<br>Sheets No. |
|--------------------|---------------------|-----------------------------------------|------------------------|--------------------------|
|                    | 74<br>F.H.W.A. NED. | • · · · · · · · · · · · · · · · · · · · | VERMILION              | SHEETS NO<br>12 9        |
|                    | • D5 SC0            | UR MITIGATION 2008–1                    |                        | NO. 7001:                |
| TAIL FOR UPSTRE    | AM                  |                                         |                        |                          |
| <u>e of Riprap</u> |                     |                                         |                        |                          |
|                    |                     |                                         |                        |                          |
|                    |                     |                                         |                        |                          |
|                    |                     |                                         |                        |                          |
|                    |                     |                                         |                        |                          |
| ∽— FLOW            |                     |                                         |                        |                          |
|                    | EXISTING            | STRFAM                                  | RED                    |                          |
| 887 ∶↓             | ELEVATIO            |                                         |                        |                          |
|                    |                     |                                         |                        |                          |
|                    |                     |                                         |                        |                          |
| <u>′-0′′</u> 1     |                     |                                         |                        |                          |
|                    |                     |                                         |                        |                          |
| DUMPED RIPRAP, (   | ULASS A-5           | -                                       |                        |                          |
|                    |                     |                                         |                        |                          |
|                    |                     |                                         |                        |                          |
|                    |                     |                                         |                        |                          |
|                    |                     |                                         |                        |                          |
|                    |                     |                                         |                        |                          |
|                    |                     |                                         |                        |                          |
|                    |                     |                                         |                        |                          |
|                    |                     |                                         |                        |                          |
|                    |                     |                                         |                        |                          |
|                    |                     |                                         |                        |                          |
|                    |                     |                                         |                        |                          |
|                    |                     |                                         |                        |                          |
|                    |                     |                                         |                        |                          |
|                    |                     |                                         |                        |                          |
|                    |                     |                                         |                        |                          |
|                    |                     |                                         |                        |                          |
|                    |                     |                                         |                        |                          |
|                    |                     |                                         |                        |                          |
|                    |                     |                                         |                        |                          |
|                    |                     |                                         |                        |                          |
|                    |                     |                                         |                        |                          |
|                    |                     |                                         |                        |                          |
|                    |                     |                                         |                        |                          |
|                    |                     |                                         |                        |                          |
|                    |                     |                                         |                        |                          |
|                    | ILLINOIS D          | EPARTMENT OF 1                          | RANSPORTA              | TION                     |
|                    |                     | DETAIL                                  | <u>s</u>               |                          |
|                    |                     | F.A.I. ROUTE                            |                        |                          |
|                    |                     | 5 SCOUR MIT<br>VERMILION CO             |                        | 008-1                    |
|                    | SCALE: N/A          | VERMILIUN CU                            |                        | CADD                     |
|                    | DATE: 02-07-08      |                                         | DRAWN BY:<br>CHECKED B |                          |