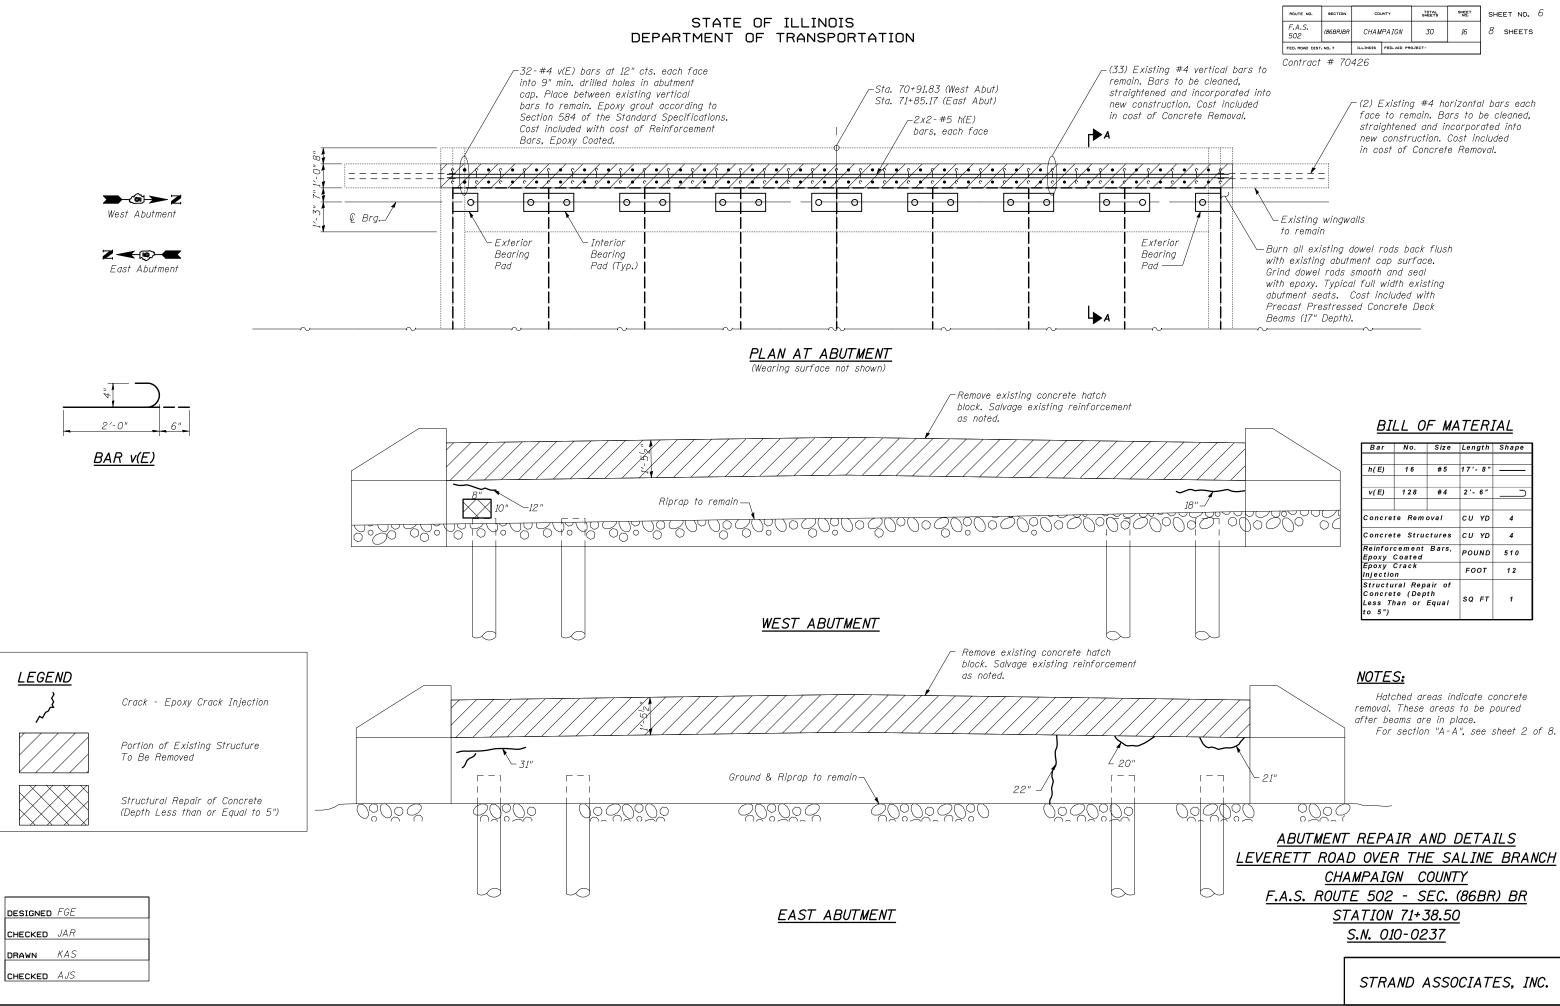

|                                                                                                                                                                                                                                                                                                                                                                                                                                                                                                                                                                                                                                                                                                                                                                                                                                                                                                                                                                                                                                                                                                                                                                                                                                                                                                                                                                                                                                                                                                                                                                                                                                                                                                                                                                                                                                                                                                                                                                                                                                                                                                                                | ROUTE ND.      | SECTION                                                                    | cou                                                                                                            | INTY                                                                                | TOTAL                                                                                   | SHEET NO.                                 | SHEET NO. 6 |
|--------------------------------------------------------------------------------------------------------------------------------------------------------------------------------------------------------------------------------------------------------------------------------------------------------------------------------------------------------------------------------------------------------------------------------------------------------------------------------------------------------------------------------------------------------------------------------------------------------------------------------------------------------------------------------------------------------------------------------------------------------------------------------------------------------------------------------------------------------------------------------------------------------------------------------------------------------------------------------------------------------------------------------------------------------------------------------------------------------------------------------------------------------------------------------------------------------------------------------------------------------------------------------------------------------------------------------------------------------------------------------------------------------------------------------------------------------------------------------------------------------------------------------------------------------------------------------------------------------------------------------------------------------------------------------------------------------------------------------------------------------------------------------------------------------------------------------------------------------------------------------------------------------------------------------------------------------------------------------------------------------------------------------------------------------------------------------------------------------------------------------|----------------|----------------------------------------------------------------------------|----------------------------------------------------------------------------------------------------------------|-------------------------------------------------------------------------------------|-----------------------------------------------------------------------------------------|-------------------------------------------|-------------|
|                                                                                                                                                                                                                                                                                                                                                                                                                                                                                                                                                                                                                                                                                                                                                                                                                                                                                                                                                                                                                                                                                                                                                                                                                                                                                                                                                                                                                                                                                                                                                                                                                                                                                                                                                                                                                                                                                                                                                                                                                                                                                                                                | F.A.S.<br>502  |                                                                            |                                                                                                                | PAIGN                                                                               | 30                                                                                      | 16                                        | 8 SHEETS    |
|                                                                                                                                                                                                                                                                                                                                                                                                                                                                                                                                                                                                                                                                                                                                                                                                                                                                                                                                                                                                                                                                                                                                                                                                                                                                                                                                                                                                                                                                                                                                                                                                                                                                                                                                                                                                                                                                                                                                                                                                                                                                                                                                | FED. ROAD DIST | . NO. 7                                                                    | ILLINOIS FED. AID PR                                                                                           |                                                                                     | OJECT-                                                                                  |                                           |             |
| aring white and area of the second se | Contract       | wingwa<br>n<br>isting c<br>g abuti<br>rods c<br>Typica<br>aats.<br>estress | - (2) E<br>face<br>strai<br>new<br>in co<br>alls<br>dowel I<br>ment c<br>smooth<br>1 full<br>Cost ir<br>ed Cor | to rei<br>ghtene<br>constr<br>ost of<br>of<br>ap sur<br>and s<br>width e<br>ocluded | nain. Bo<br>d and in<br>uction.<br>Concret<br>face<br>face.<br>ieal<br>existing<br>with | ars to .<br>ncorpor<br>Cost in<br>re Remo |             |

| Bar                                                                     | No. | Size | Length | Shape |
|-------------------------------------------------------------------------|-----|------|--------|-------|
|                                                                         |     |      |        |       |
| h(E)                                                                    | 16  | # 5  | 17'-8" |       |
|                                                                         |     |      |        |       |
| v( E)                                                                   | 128 | #4   | 2'- 6" |       |
|                                                                         |     |      |        |       |
| Concrete Removal                                                        |     |      | CU YD  | 4     |
| Concrete Structures                                                     |     |      | CU YD  | 4     |
| Reinforcement Bars,<br>Epoxy Coated                                     |     |      | POUND  | 510   |
| Epoxy Crack<br>Injection                                                |     |      | FOOT   | 12    |
| Structural Repair of<br>Concrete (Depth<br>Less Than or Equal<br>to 5") |     |      | SQ FT  | 1     |