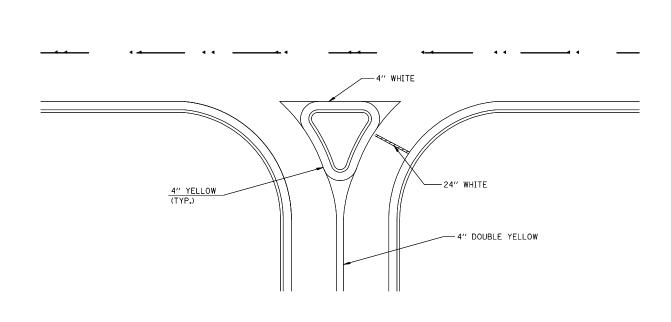

## GENERAL NOTES

- 1. WHEN MEDIANS ARE PRESENT, PAVEMENT MARKINGS ARE TO BE PLACED ADJACENT TO MEDIANS.
- SOME OF THE INFORMATION INCLUDED WITH THIS DETAIL MAY NOT BE APPLICABLE TO THIS IMPROVEMENT.
- PAVEMENT MARKINGS ARE TO BE EXTENDED THROUGH OMISSIONS WHEN APPLICABLE.
- 4. A STRIPING KEY IS AVAILABLE ELSEWHERE AND SHALL BE SHOWN WHERE THE QUANTITIES ARE LISTED.
- 5. FINAL PAVEMENT MARKINGS SHALL BE IN PLACE PRIOR TO PLACING ANY RAISED REFLECTIVE PAVEMENT MARKERS.
- 6. THE FOLLOWING CRITERIA SHALL BE USED FOR SELECTING THE DIAGONAL PAVEMENT MARKING SPACING, <30 MPH USE 15' (<50 km/h USE 4.5 m) 30-45 MPH USE 20' (50-75 km/h USE 6.0 m) >45 MPH USE 30' (>75 km/h USE 9.0 m)