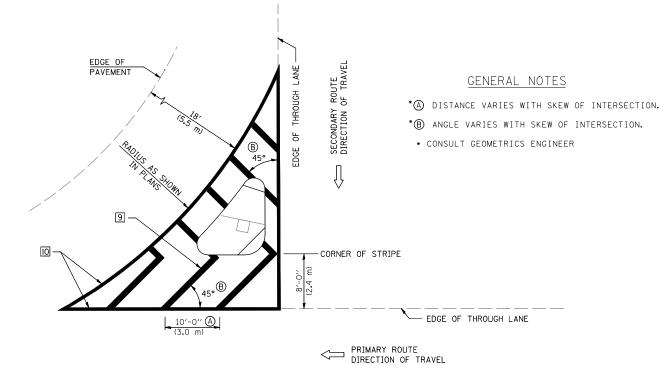

## GENERAL NOTES

- 1. WHEN MEDIANS ARE PRESENT, PAVEMENT MARKINGS ARE TO BE PLACED ADJACENT TO MEDIANS.
- SOME OF THE INFORMATION INCLUDED WITH THIS DETAIL MAY NOT BE APPLICABLE TO THIS IMPROVEMENT.
- PAVEMENT MARKINGS ARE TO BE EXTENDED THROUGH OMISSIONS WHEN APPLICABLE.
- 4. A STRIPING KEY IS AVAILABLE ELSEWHERE AND SHALL BE SHOWN WHERE THE QUANTITIES ARE LISTED.
- 5. FINAL PAVEMENT MARKINGS SHALL BE IN PLACE PRIOR TO PLACING ANY RAISED REFLECTIVE PAVEMENT MARKERS.
- 6. THE FOLLOWING CRITERIA SHALL BE USED FOR SELECTING THE DIAGONAL PAVEMENT MARKING SPACING, <30 MPH USE 15' (<50 km/h USE 4.5 m) 30-45 MPH USE 20' (50-75 km/h USE 6.0 m) >45 MPH USE 30' (>75 km/h USE 9.0 m)