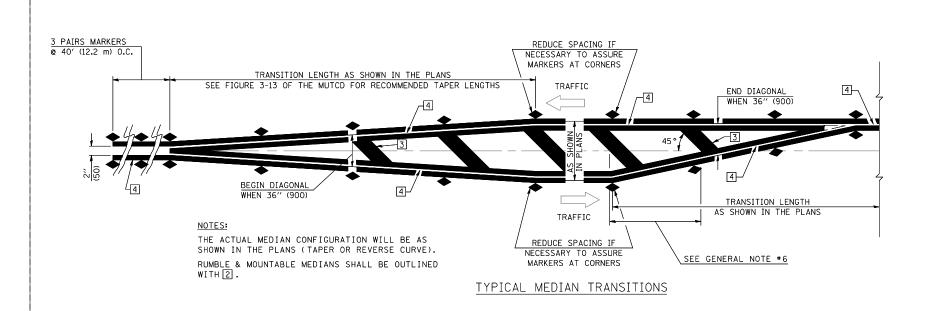

## GENERAL NOTES

- 1. WHEN MEDIANS ARE PRESENT, PAVEMENT MARKINGS ARE TO BE PLACED ADJACENT TO MEDIANS.
- SOME OF THE INFORMATION INCLUDED WITH THIS DETAIL MAY NOT BE APPLICABLE TO THIS IMPROVEMENT.
- PAVEMENT MARKINGS ARE TO BE EXTENDED THROUGH OMISSIONS WHEN APPLICABLE.
- 4. A STRIPING KEY IS AVAILABLE ELSEWHERE AND SHALL BE SHOWN WHERE THE QUANTITIES ARE LISTED.
- 5. FINAL PAVEMENT MARKINGS SHALL BE IN PLACE PRIOR TO PLACING ANY RAISED REFLECTIVE PAVEMENT MARKERS.
- 6. THE FOLLOWING CRITERIA SHALL BE USED FOR SELECTING THE DIAGONAL PAVEMENT MARKING SPACING, <30 MPH USE 15' (<50 km/h USE 4.5 m) 30-45 MPH USE 20' (50-75 km/h USE 6.0 m) >45 MPH USE 30' (>75 km/h USE 9.0 m)