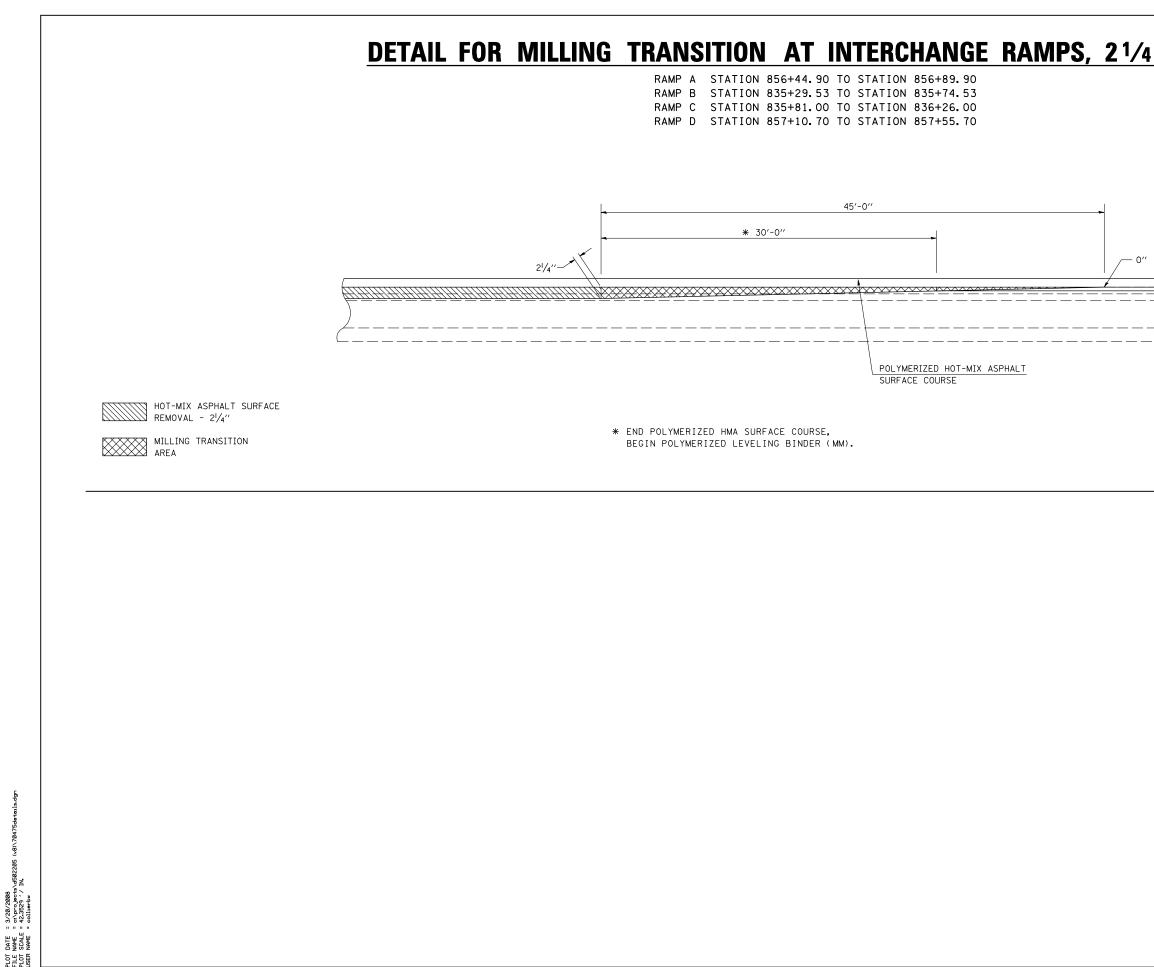

| Image: Source of the second state o               |                       |                |              |                   |
|---------------------------------------------------------------------------------------------------------------------------------------------------------------------------------------------------------------------------------------------------------------------------------------------------------------------------------------------------------------------------------------------------------------------------------------------------------------------------------------------------------------------------------------------------------------------------------------------------------------------------------------------------------------------------------------------------------------------------------------------------------------------------------------------------------------------------------------------------------------------------------------------------------------------------------------------------------------------------------------------------------------------------------------------------------------------------------------------------------------------------------------------------------------------------------------------------------------------------------------------------------------------------------------------------------------------------------------------------------------------------------------------------------------------------------------------------------------------------------------------------------------------------------------------------------------------------------------------------------------------------------------------------------------------------------------------------------------------------------------------------------------------------------------------------------------------------------------------------------------------------------------------------------------------------------------------------------------------------------------------------------------------------------------------------------------------------------------------------------------|-----------------------|----------------|--------------|-------------------|
| Image: Provide the state of |                       |                |              | ONTRACT NO. 70475 |
| Image:               |                       |                |              |                   |
| NOTE:<br>AREA OF MILLING TRANSITION SHALL<br>BE INCLUDED IN CONTRACT UNIT PRICE<br>REMOVAL - 2%," NO ADDITIONAL<br>COMPENSATION SHALL BE ALLOWED.<br>POLYMERIZED LEVELING BINDER (MM)<br>NOT TO SCALE<br>ILLINOIS DEPARTMENT OF TRANSPORTATION<br><u>BETAIL FOR MILLING TRANSPORTATION<br/>BETAIL FOR MILLING TRANSPORTATION<br/>AT INECCHANGE RAMPS<br/>FALL ROUTE TA<br/>SECTION (20-1)RS-2<br/>DENITY COUNTY<br/>SCALE HIME</u>                                                                                                                                                                                                                                                                                                                                                                                                                                                                                                                                                                                                                                                                                                                                                                                                                                                                                                                                                                                                                                                                                                                                                                                                                                                                                                                                                                                                                                                                                                                                                                                                                                                                            | <b>"</b> – <b>0</b> " |                |              |                   |
| AREA OF MILLING TRANSITION SHALL<br>BE INCLUDED IN CONTRACT UNIT PRICE<br>FOR THE HOT-MIX ASPHALT SUPFACE<br>REMOVAL - 2%.". NO ADDITIONAL<br>COMPENSATION SHALL BE ALLOWED.                                                                                                                                                                                                                                                                                                                                                                                                                                                                                                                                                                                                                                                                                                                                                                                                                                                                                                                                                                                                                                                                                                                                                                                                                                                                                                                                                                                                                                                                                                                                                                                                                                                                                                                                                                                                                                                                                                                                  |                       |                |              |                   |
| AREA OF MILLING TRANSITION SHALL<br>BE INCLUDED IN CONTRACT UNIT PRICE<br>FOR THE HOT-MIX ASPHALT SUPFACE<br>REMOVAL - 2%.". NO ADDITIONAL<br>COMPENSATION SHALL BE ALLOWED.                                                                                                                                                                                                                                                                                                                                                                                                                                                                                                                                                                                                                                                                                                                                                                                                                                                                                                                                                                                                                                                                                                                                                                                                                                                                                                                                                                                                                                                                                                                                                                                                                                                                                                                                                                                                                                                                                                                                  |                       |                |              |                   |
| AREA OF MILLING TRANSITION SHALL<br>BE INCLUDED IN CONTRACT UNIT PRICE<br>FOR THE HOT-MIX ASPHALT SUPFACE<br>REMOVAL - 2%.". NO ADDITIONAL<br>COMPENSATION SHALL BE ALLOWED.                                                                                                                                                                                                                                                                                                                                                                                                                                                                                                                                                                                                                                                                                                                                                                                                                                                                                                                                                                                                                                                                                                                                                                                                                                                                                                                                                                                                                                                                                                                                                                                                                                                                                                                                                                                                                                                                                                                                  |                       |                |              | _                 |
| ELINCILUEED IN CONTRACT UNIT PRICE<br>PEMOVAL - 2/4". NO ADDITIONAL<br>COMPENSATION SHALL BE ALLOWED.                                                                                                                                                                                                                                                                                                                                                                                                                                                                                                                                                                                                                                                                                                                                                                                                                                                                                                                                                                                                                                                                                                                                                                                                                                                                                                                                                                                                                                                                                                                                                                                                                                                                                                                                                                                                                                                                                                                                                                                                         | NOTE:                 |                |              |                   |
| POR THE HOT-MIX ASPHALT SUPFACE<br>REMOVAL - 2%, NO ADDITIONAL<br>COMPENSATION SHALL BE ALLOWED.                                                                                                                                                                                                                                                                                                                                                                                                                                                                                                                                                                                                                                                                                                                                                                                                                                                                                                                                                                                                                                                                                                                                                                                                                                                                                                                                                                                                                                                                                                                                                                                                                                                                                                                                                                                                                                                                                                                                                                                                              |                       |                |              |                   |
| COMPENSATION SHALL BE ALLOWED.   POLYMERIZED LEVELING BINDER (MM)   NOT TO SCALE   ILLINOIS DEPARTMENT OF TRANSPORTATION<br>DETAIL FOR MILLING TRANSPORTATION<br>AT INTERCHARGES<br>FALL ROUTE TA<br>SECTION (20-URS-2)<br>DEWITT COUNTY   SCALE HOME                                                                                                                                                                                                                                                                                                                                                                                                                                                                                                                                                                                                                                                                                                                                                                                                                                                                                                                                                                                                                                                                                                                                                                                                                                                                                                                                                                                                                                                                                                                                                                                                                                                                                                                                                                                                                                                         | FOR THE               | HOT-MIX ASPH   | ALT SURFACE  |                   |
| NOT TO SCALE<br>ILLINOIS DEPARTMENT OF TRANSPORTATION<br>DETAIL FOR MILLING TRANSPORTATION<br>AT INTERCHANGE RAMPS<br>F.A.I. ROUTE 74<br>SECTION (20-JJRS-2<br>DEWITT COUNTY<br>SCALE: NOWE DRAWN BY: CADD                                                                                                                                                                                                                                                                                                                                                                                                                                                                                                                                                                                                                                                                                                                                                                                                                                                                                                                                                                                                                                                                                                                                                                                                                                                                                                                                                                                                                                                                                                                                                                                                                                                                                                                                                                                                                                                                                                    |                       |                |              |                   |
| NOT TO SCALE<br>ILLINOIS DEPARTMENT OF TRANSPORTATION<br>DETAIL FOR MILLING TRANSPORTATION<br>AT INTERCHANGE RAMPS<br>F.A.I. ROUTE 74<br>SECTION (20-JJRS-2<br>DEWITT COUNTY<br>SCALE: NOWE DRAWN BY: CADD                                                                                                                                                                                                                                                                                                                                                                                                                                                                                                                                                                                                                                                                                                                                                                                                                                                                                                                                                                                                                                                                                                                                                                                                                                                                                                                                                                                                                                                                                                                                                                                                                                                                                                                                                                                                                                                                                                    |                       |                |              | ]                 |
| NOT TO SCALE<br>ILLINOIS DEPARTMENT OF TRANSPORTATION<br>DETAIL FOR MILLING TRANSPORTATION<br>AT INTERCHANGE RAMPS<br>F.A.I. ROUTE 74<br>SECTION (20-JJRS-2<br>DEWITT COUNTY<br>SCALE: NOWE DRAWN BY: CADD                                                                                                                                                                                                                                                                                                                                                                                                                                                                                                                                                                                                                                                                                                                                                                                                                                                                                                                                                                                                                                                                                                                                                                                                                                                                                                                                                                                                                                                                                                                                                                                                                                                                                                                                                                                                                                                                                                    |                       |                |              |                   |
| NOT TO SCALE<br>ILLINOIS DEPARTMENT OF TRANSPORTATION<br>DETAIL FOR MILLING TRANSPORTATION<br>AT INTERCHANGE RAMPS<br>F.A.I. ROUTE 74<br>SECTION (20-JJRS-2<br>DEWITT COUNTY<br>SCALE: NOWE DRAWN BY: CADD                                                                                                                                                                                                                                                                                                                                                                                                                                                                                                                                                                                                                                                                                                                                                                                                                                                                                                                                                                                                                                                                                                                                                                                                                                                                                                                                                                                                                                                                                                                                                                                                                                                                                                                                                                                                                                                                                                    |                       |                |              |                   |
| NOT TO SCALE<br>ILLINOIS DEPARTMENT OF TRANSPORTATION<br>DETAIL FOR MILLING TRANSPORTATION<br>AT INTERCHANGE RAMPS<br>F.A.I. ROUTE 74<br>SECTION (20-JJRS-2<br>DEWITT COUNTY<br>SCALE: NOWE DRAWN BY: CADD                                                                                                                                                                                                                                                                                                                                                                                                                                                                                                                                                                                                                                                                                                                                                                                                                                                                                                                                                                                                                                                                                                                                                                                                                                                                                                                                                                                                                                                                                                                                                                                                                                                                                                                                                                                                                                                                                                    |                       |                |              |                   |
| NOT TO SCALE<br>ILLINOIS DEPARTMENT OF TRANSPORTATION<br>DETAIL FOR MILLING TRANSPORTATION<br>AT INTERCHANGE RAMPS<br>F.A.I. ROUTE 74<br>SECTION (20-JJRS-2<br>DEWITT COUNTY<br>SCALE: NOWE DRAWN BY: CADD                                                                                                                                                                                                                                                                                                                                                                                                                                                                                                                                                                                                                                                                                                                                                                                                                                                                                                                                                                                                                                                                                                                                                                                                                                                                                                                                                                                                                                                                                                                                                                                                                                                                                                                                                                                                                                                                                                    |                       |                |              |                   |
| NOT TO SCALE<br>ILLINOIS DEPARTMENT OF TRANSPORTATION<br>DETAIL FOR MILLING TRANSPORTATION<br>AT INTERCHANGE RAMPS<br>F.A.I. ROUTE 74<br>SECTION (20-JJRS-2<br>DEWITT COUNTY<br>SCALE: NOWE DRAWN BY: CADD                                                                                                                                                                                                                                                                                                                                                                                                                                                                                                                                                                                                                                                                                                                                                                                                                                                                                                                                                                                                                                                                                                                                                                                                                                                                                                                                                                                                                                                                                                                                                                                                                                                                                                                                                                                                                                                                                                    |                       |                |              |                   |
| NOT TO SCALE<br>ILLINOIS DEPARTMENT OF TRANSPORTATION<br>DETAIL FOR MILLING TRANSPORTATION<br>AT INTERCHANGE RAMPS<br>F.A.I. ROUTE 74<br>SECTION (20-JJRS-2<br>DEWITT COUNTY<br>SCALE: NOWE DRAWN BY: CADD                                                                                                                                                                                                                                                                                                                                                                                                                                                                                                                                                                                                                                                                                                                                                                                                                                                                                                                                                                                                                                                                                                                                                                                                                                                                                                                                                                                                                                                                                                                                                                                                                                                                                                                                                                                                                                                                                                    | /                     |                |              |                   |
| NOT TO SCALE<br>ILLINOIS DEPARTMENT OF TRANSPORTATION<br>DETAIL FOR MILLING TRANSPORTATION<br>AT INTERCHANGE RAMPS<br>F.A.I. ROUTE 74<br>SECTION (20-JJRS-2<br>DEWITT COUNTY<br>SCALE: NOWE DRAWN BY: CADD                                                                                                                                                                                                                                                                                                                                                                                                                                                                                                                                                                                                                                                                                                                                                                                                                                                                                                                                                                                                                                                                                                                                                                                                                                                                                                                                                                                                                                                                                                                                                                                                                                                                                                                                                                                                                                                                                                    |                       |                |              |                   |
| ILLINOIS DEPARTMENT OF TRANSPORTATION   DETAIL FOR MILLING TRANSITION   AT INTERCHANGE RAMPS   F.A.I. ROUTE 74   SECTION (20-1)RS-2   DEWITT COUNTY   SCALE: NONE                                                                                                                                                                                                                                                                                                                                                                                                                                                                                                                                                                                                                                                                                                                                                                                                                                                                                                                                                                                                                                                                                                                                                                                                                                                                                                                                                                                                                                                                                                                                                                                                                                                                                                                                                                                                                                                                                                                                             | POLYMERIZED LEVELIN   | NG BINDER (MM  | <u>)</u>     |                   |
| ILLINOIS DEPARTMENT OF TRANSPORTATION   DETAIL FOR MILLING TRANSITION   AT INTERCHANGE RAMPS   F.A.I. ROUTE 74   SECTION (20-1)RS-2   DEWITT COUNTY   SCALE: NONE                                                                                                                                                                                                                                                                                                                                                                                                                                                                                                                                                                                                                                                                                                                                                                                                                                                                                                                                                                                                                                                                                                                                                                                                                                                                                                                                                                                                                                                                                                                                                                                                                                                                                                                                                                                                                                                                                                                                             |                       |                |              |                   |
| ILLINOIS DEPARTMENT OF TRANSPORTATION   DETAIL FOR MILLING TRANSITION   AT INTERCHANGE RAMPS   F.A.I. ROUTE 74   SECTION (20-1)RS-2   DEWITT COUNTY   SCALE: NONE                                                                                                                                                                                                                                                                                                                                                                                                                                                                                                                                                                                                                                                                                                                                                                                                                                                                                                                                                                                                                                                                                                                                                                                                                                                                                                                                                                                                                                                                                                                                                                                                                                                                                                                                                                                                                                                                                                                                             |                       |                |              |                   |
| ILLINOIS DEPARTMENT OF TRANSPORTATION   DETAIL FOR MILLING TRANSITION   AT INTERCHANGE RAMPS   F.A.I. ROUTE 74   SECTION (20-1)RS-2   DEWITT COUNTY   SCALE: NONE                                                                                                                                                                                                                                                                                                                                                                                                                                                                                                                                                                                                                                                                                                                                                                                                                                                                                                                                                                                                                                                                                                                                                                                                                                                                                                                                                                                                                                                                                                                                                                                                                                                                                                                                                                                                                                                                                                                                             |                       |                |              |                   |
| ILLINOIS DEPARTMENT OF TRANSPORTATION   DETAIL FOR MILLING TRANSITION   AT INTERCHANGE RAMPS   F.A.I. ROUTE 74   SECTION (20-1)RS-2   DEWITT COUNTY   SCALE: NONE                                                                                                                                                                                                                                                                                                                                                                                                                                                                                                                                                                                                                                                                                                                                                                                                                                                                                                                                                                                                                                                                                                                                                                                                                                                                                                                                                                                                                                                                                                                                                                                                                                                                                                                                                                                                                                                                                                                                             |                       |                |              |                   |
| ILLINOIS DEPARTMENT OF TRANSPORTATION   DETAIL FOR MILLING TRANSITION   AT INTERCHANGE RAMPS   F.A.I. ROUTE 74   SECTION (20-1)RS-2   DEWITT COUNTY   SCALE: NONE                                                                                                                                                                                                                                                                                                                                                                                                                                                                                                                                                                                                                                                                                                                                                                                                                                                                                                                                                                                                                                                                                                                                                                                                                                                                                                                                                                                                                                                                                                                                                                                                                                                                                                                                                                                                                                                                                                                                             |                       |                |              |                   |
| ILLINOIS DEPARTMENT OF TRANSPORTATION   DETAIL FOR MILLING TRANSITION   AT INTERCHANGE RAMPS   F.A.I. ROUTE 74   SECTION (20-1)RS-2   DEWITT COUNTY   SCALE: NONE                                                                                                                                                                                                                                                                                                                                                                                                                                                                                                                                                                                                                                                                                                                                                                                                                                                                                                                                                                                                                                                                                                                                                                                                                                                                                                                                                                                                                                                                                                                                                                                                                                                                                                                                                                                                                                                                                                                                             |                       |                |              |                   |
| ILLINOIS DEPARTMENT OF TRANSPORTATION   DETAIL FOR MILLING TRANSITION   AT INTERCHANGE RAMPS   F.A.I. ROUTE 74   SECTION (20-1)RS-2   DEWITT COUNTY   SCALE: NONE                                                                                                                                                                                                                                                                                                                                                                                                                                                                                                                                                                                                                                                                                                                                                                                                                                                                                                                                                                                                                                                                                                                                                                                                                                                                                                                                                                                                                                                                                                                                                                                                                                                                                                                                                                                                                                                                                                                                             |                       |                |              |                   |
| ILLINOIS DEPARTMENT OF TRANSPORTATION   DETAIL FOR MILLING TRANSITION   AT INTERCHANGE RAMPS   F.A.I. ROUTE 74   SECTION (20-1)RS-2   DEWITT COUNTY   SCALE: NONE                                                                                                                                                                                                                                                                                                                                                                                                                                                                                                                                                                                                                                                                                                                                                                                                                                                                                                                                                                                                                                                                                                                                                                                                                                                                                                                                                                                                                                                                                                                                                                                                                                                                                                                                                                                                                                                                                                                                             |                       |                |              |                   |
| ILLINOIS DEPARTMENT OF TRANSPORTATION   DETAIL FOR MILLING TRANSITION   AT INTERCHANGE RAMPS   F.A.I. ROUTE 74   SECTION (20-1)RS-2   DEWITT COUNTY   SCALE: NONE                                                                                                                                                                                                                                                                                                                                                                                                                                                                                                                                                                                                                                                                                                                                                                                                                                                                                                                                                                                                                                                                                                                                                                                                                                                                                                                                                                                                                                                                                                                                                                                                                                                                                                                                                                                                                                                                                                                                             |                       |                |              |                   |
| ILLINOIS DEPARTMENT OF TRANSPORTATION   DETAIL FOR MILLING TRANSITION   AT INTERCHANGE RAMPS   F.A.I. ROUTE 74   SECTION (20-1)RS-2   DEWITT COUNTY   SCALE: NONE                                                                                                                                                                                                                                                                                                                                                                                                                                                                                                                                                                                                                                                                                                                                                                                                                                                                                                                                                                                                                                                                                                                                                                                                                                                                                                                                                                                                                                                                                                                                                                                                                                                                                                                                                                                                                                                                                                                                             |                       |                |              |                   |
| ILLINOIS DEPARTMENT OF TRANSPORTATION   DETAIL FOR MILLING TRANSITION   AT INTERCHANGE RAMPS   F.A.I. ROUTE 74   SECTION (20-1)RS-2   DEWITT COUNTY   SCALE: NONE                                                                                                                                                                                                                                                                                                                                                                                                                                                                                                                                                                                                                                                                                                                                                                                                                                                                                                                                                                                                                                                                                                                                                                                                                                                                                                                                                                                                                                                                                                                                                                                                                                                                                                                                                                                                                                                                                                                                             |                       |                |              |                   |
| ILLINOIS DEPARTMENT OF TRANSPORTATION   DETAIL FOR MILLING TRANSITION   AT INTERCHANGE RAMPS   F.A.I. ROUTE 74   SECTION (20-1)RS-2   DEWITT COUNTY   SCALE: NONE                                                                                                                                                                                                                                                                                                                                                                                                                                                                                                                                                                                                                                                                                                                                                                                                                                                                                                                                                                                                                                                                                                                                                                                                                                                                                                                                                                                                                                                                                                                                                                                                                                                                                                                                                                                                                                                                                                                                             |                       |                |              |                   |
| ILLINOIS DEPARTMENT OF TRANSPORTATION   DETAIL FOR MILLING TRANSITION   AT INTERCHANGE RAMPS   F.A.I. ROUTE 74   SECTION (20-1)RS-2   DEWITT COUNTY   SCALE: NONE                                                                                                                                                                                                                                                                                                                                                                                                                                                                                                                                                                                                                                                                                                                                                                                                                                                                                                                                                                                                                                                                                                                                                                                                                                                                                                                                                                                                                                                                                                                                                                                                                                                                                                                                                                                                                                                                                                                                             |                       |                |              |                   |
| ILLINOIS DEPARTMENT OF TRANSPORTATION   DETAIL FOR MILLING TRANSITION   AT INTERCHANGE RAMPS   F.A.I. ROUTE 74   SECTION (20-1)RS-2   DEWITT COUNTY   SCALE: NONE                                                                                                                                                                                                                                                                                                                                                                                                                                                                                                                                                                                                                                                                                                                                                                                                                                                                                                                                                                                                                                                                                                                                                                                                                                                                                                                                                                                                                                                                                                                                                                                                                                                                                                                                                                                                                                                                                                                                             |                       |                |              |                   |
| ILLINOIS DEPARTMENT OF TRANSPORTATION   DETAIL FOR MILLING TRANSITION   AT INTERCHANGE RAMPS   F.A.I. ROUTE 74   SECTION (20-1)RS-2   DEWITT COUNTY   SCALE: NONE                                                                                                                                                                                                                                                                                                                                                                                                                                                                                                                                                                                                                                                                                                                                                                                                                                                                                                                                                                                                                                                                                                                                                                                                                                                                                                                                                                                                                                                                                                                                                                                                                                                                                                                                                                                                                                                                                                                                             |                       |                |              |                   |
| ILLINOIS DEPARTMENT OF TRANSPORTATION   DETAIL FOR MILLING TRANSITION   AT INTERCHANGE RAMPS   F.A.I. ROUTE 74   SECTION (20-1)RS-2   DEWITT COUNTY   SCALE: NONE                                                                                                                                                                                                                                                                                                                                                                                                                                                                                                                                                                                                                                                                                                                                                                                                                                                                                                                                                                                                                                                                                                                                                                                                                                                                                                                                                                                                                                                                                                                                                                                                                                                                                                                                                                                                                                                                                                                                             |                       |                |              |                   |
| ILLINOIS DEPARTMENT OF TRANSPORTATION   DETAIL FOR MILLING TRANSITION   AT INTERCHANGE RAMPS   F.A.I. ROUTE 74   SECTION (20-1)RS-2   DEWITT COUNTY   SCALE: NONE                                                                                                                                                                                                                                                                                                                                                                                                                                                                                                                                                                                                                                                                                                                                                                                                                                                                                                                                                                                                                                                                                                                                                                                                                                                                                                                                                                                                                                                                                                                                                                                                                                                                                                                                                                                                                                                                                                                                             |                       |                |              |                   |
| ILLINOIS DEPARTMENT OF TRANSPORTATION   DETAIL FOR MILLING TRANSITION   AT INTERCHANGE RAMPS   F.A.I. ROUTE 74   SECTION (20-1)RS-2   DEWITT COUNTY   SCALE: NONE                                                                                                                                                                                                                                                                                                                                                                                                                                                                                                                                                                                                                                                                                                                                                                                                                                                                                                                                                                                                                                                                                                                                                                                                                                                                                                                                                                                                                                                                                                                                                                                                                                                                                                                                                                                                                                                                                                                                             |                       |                |              |                   |
| ILLINOIS DEPARTMENT OF TRANSPORTATION   DETAIL FOR MILLING TRANSITION   AT INTERCHANGE RAMPS   F.A.I. ROUTE 74   SECTION (20-1)RS-2   DEWITT COUNTY   SCALE: NONE                                                                                                                                                                                                                                                                                                                                                                                                                                                                                                                                                                                                                                                                                                                                                                                                                                                                                                                                                                                                                                                                                                                                                                                                                                                                                                                                                                                                                                                                                                                                                                                                                                                                                                                                                                                                                                                                                                                                             |                       |                |              |                   |
| ILLINOIS DEPARTMENT OF TRANSPORTATION   DETAIL FOR MILLING TRANSITION   AT INTERCHANGE RAMPS   F.A.I. ROUTE 74   SECTION (20-1)RS-2   DEWITT COUNTY   SCALE: NONE                                                                                                                                                                                                                                                                                                                                                                                                                                                                                                                                                                                                                                                                                                                                                                                                                                                                                                                                                                                                                                                                                                                                                                                                                                                                                                                                                                                                                                                                                                                                                                                                                                                                                                                                                                                                                                                                                                                                             |                       |                |              |                   |
| ILLINOIS DEPARTMENT OF TRANSPORTATION   DETAIL FOR MILLING TRANSITION   AT INTERCHANGE RAMPS   F.A.I. ROUTE 74   SECTION (20-1)RS-2   DEWITT COUNTY   SCALE: NONE                                                                                                                                                                                                                                                                                                                                                                                                                                                                                                                                                                                                                                                                                                                                                                                                                                                                                                                                                                                                                                                                                                                                                                                                                                                                                                                                                                                                                                                                                                                                                                                                                                                                                                                                                                                                                                                                                                                                             |                       |                |              |                   |
| ILLINOIS DEPARTMENT OF TRANSPORTATION   DETAIL FOR MILLING TRANSITION   AT INTERCHANGE RAMPS   F.A.I. ROUTE 74   SECTION (20-1)RS-2   DEWITT COUNTY   SCALE: NONE                                                                                                                                                                                                                                                                                                                                                                                                                                                                                                                                                                                                                                                                                                                                                                                                                                                                                                                                                                                                                                                                                                                                                                                                                                                                                                                                                                                                                                                                                                                                                                                                                                                                                                                                                                                                                                                                                                                                             |                       |                |              |                   |
| ILLINOIS DEPARTMENT OF TRANSPORTATION   DETAIL FOR MILLING TRANSITION   AT INTERCHANGE RAMPS   F.A.I. ROUTE 74   SECTION (20-1)RS-2   DEWITT COUNTY   SCALE: NONE                                                                                                                                                                                                                                                                                                                                                                                                                                                                                                                                                                                                                                                                                                                                                                                                                                                                                                                                                                                                                                                                                                                                                                                                                                                                                                                                                                                                                                                                                                                                                                                                                                                                                                                                                                                                                                                                                                                                             |                       |                |              |                   |
| DETAIL FOR MILLING TRANSITION   AT INTERCHANGE RAMPS   F.A.I. ROUTE 74   SECTION (20-I)RS-2   DEWITT COUNTY   SCALE: NONE DRAWN BY: CADD                                                                                                                                                                                                                                                                                                                                                                                                                                                                                                                                                                                                                                                                                                                                                                                                                                                                                                                                                                                                                                                                                                                                                                                                                                                                                                                                                                                                                                                                                                                                                                                                                                                                                                                                                                                                                                                                                                                                                                      |                       |                | NOT TO SCALE |                   |
| DETAIL FOR MILLING TRANSITION   AT INTERCHANGE RAMPS   F.A.I. ROUTE 74   SECTION (20-I)RS-2   DEWITT COUNTY   SCALE: NONE DRAWN BY: CADD                                                                                                                                                                                                                                                                                                                                                                                                                                                                                                                                                                                                                                                                                                                                                                                                                                                                                                                                                                                                                                                                                                                                                                                                                                                                                                                                                                                                                                                                                                                                                                                                                                                                                                                                                                                                                                                                                                                                                                      | 1                     |                |              |                   |
| AT INTERCHANGE RAMPS<br>F.A.I. ROUTE 74<br>SECTION (20-1)RS-2<br>DEWITT COUNTY<br>SCALE: NONE DRAWN BY: CADD                                                                                                                                                                                                                                                                                                                                                                                                                                                                                                                                                                                                                                                                                                                                                                                                                                                                                                                                                                                                                                                                                                                                                                                                                                                                                                                                                                                                                                                                                                                                                                                                                                                                                                                                                                                                                                                                                                                                                                                                  |                       |                |              |                   |
| SECTION (20-1)RS-2<br>DEWITT COUNTY<br>SCALE: NONE DRAWN BY: CADD                                                                                                                                                                                                                                                                                                                                                                                                                                                                                                                                                                                                                                                                                                                                                                                                                                                                                                                                                                                                                                                                                                                                                                                                                                                                                                                                                                                                                                                                                                                                                                                                                                                                                                                                                                                                                                                                                                                                                                                                                                             |                       |                |              |                   |
| DEWITT COUNTY<br>SCALE: NONE DRAWN BY: CADD                                                                                                                                                                                                                                                                                                                                                                                                                                                                                                                                                                                                                                                                                                                                                                                                                                                                                                                                                                                                                                                                                                                                                                                                                                                                                                                                                                                                                                                                                                                                                                                                                                                                                                                                                                                                                                                                                                                                                                                                                                                                   |                       |                |              | ,                 |
|                                                                                                                                                                                                                                                                                                                                                                                                                                                                                                                                                                                                                                                                                                                                                                                                                                                                                                                                                                                                                                                                                                                                                                                                                                                                                                                                                                                                                                                                                                                                                                                                                                                                                                                                                                                                                                                                                                                                                                                                                                                                                                               |                       |                |              | <sup>2</sup>      |
| UAIL: 02-21-08 CHECKED BY                                                                                                                                                                                                                                                                                                                                                                                                                                                                                                                                                                                                                                                                                                                                                                                                                                                                                                                                                                                                                                                                                                                                                                                                                                                                                                                                                                                                                                                                                                                                                                                                                                                                                                                                                                                                                                                                                                                                                                                                                                                                                     |                       |                |              |                   |
|                                                                                                                                                                                                                                                                                                                                                                                                                                                                                                                                                                                                                                                                                                                                                                                                                                                                                                                                                                                                                                                                                                                                                                                                                                                                                                                                                                                                                                                                                                                                                                                                                                                                                                                                                                                                                                                                                                                                                                                                                                                                                                               |                       | UAIE: 02-21-08 |              | CHECKED BY        |