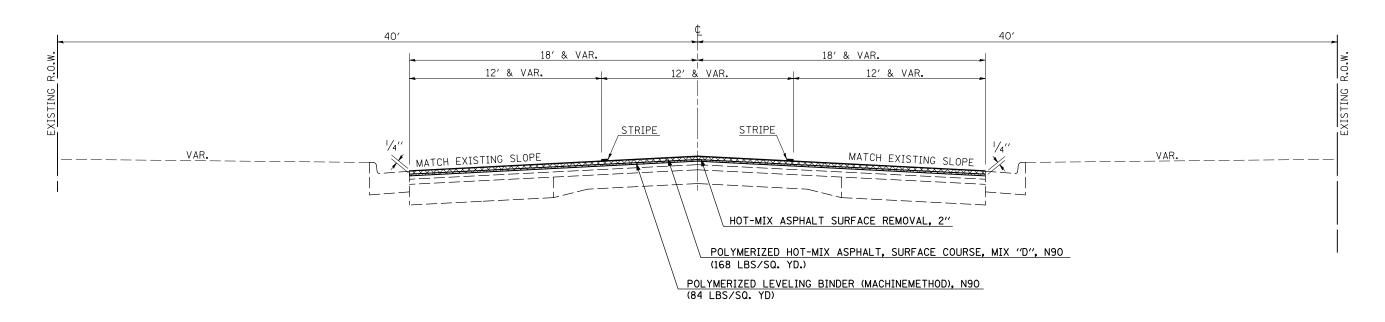

## **5** PROPOSED TYPICAL CROSS SECTION

(F. A. 91 JASPER STREET)

(4) STATION 1386+32.76 TO STATION 1404+04.00 (6)