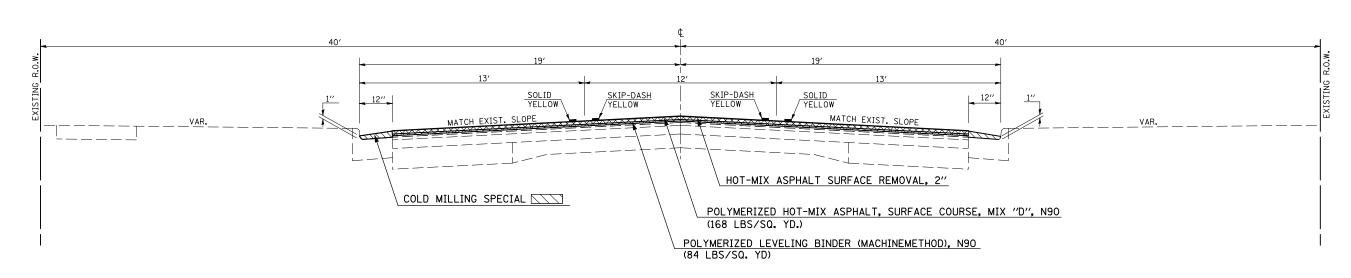

## 6 PROPOSED TYPICAL CROSS SECTION

(F.A. 91 JASPER STREET)

(5) STATION 1404+04 TO TO STATION 1411+00

| FILE NAME =                               | USER NAME = sheehycm         | DESIGNED - | REVISED - |                              | PROPOSED TYPICAL X-SECTIONS                    |                                                |    |    |       | F.A.P SECTION |       | N      | COUNTY                                          | TOTAL SHEET |       |        |        |       |  |
|-------------------------------------------|------------------------------|------------|-----------|------------------------------|------------------------------------------------|------------------------------------------------|----|----|-------|---------------|-------|--------|-------------------------------------------------|-------------|-------|--------|--------|-------|--|
| c:\projects\d500807 (v8)\70638typicals.dg | n                            | DRAWN -    | REVISED - | STATE OF ILLINOIS            | DAVIN                                          | PAVING COLD MILLING IL-133 TO LOWER-T IN PARIS |    |    |       | DADIC         | 91    | * 1 R  | RS-4 & 1                                        | 101 RS-6    | EDGAR | 35     | 12     |       |  |
|                                           | PLOT SCALE = 42,00000 '/ IN. | CHECKED -  | REVISED - | DEPARTMENT OF TRANSPORTATION | FAVING COLD MILLING IL-133 TO LOWER-1 IN FARIS |                                                |    |    |       |               | ranio |        |                                                 |             |       | CONTRA | CT NO. | 70638 |  |
|                                           | PLOT DATE = 3/26/2008        | DATE -     | REVISED - |                              | SCALE:                                         | SHEET NO.                                      | OF | SI | HEETS | STA.          | T     | O STA. | FED. ROAD DIST. NO.   ILLINOIS FED. AID PROJECT |             |       |        |        | -     |  |