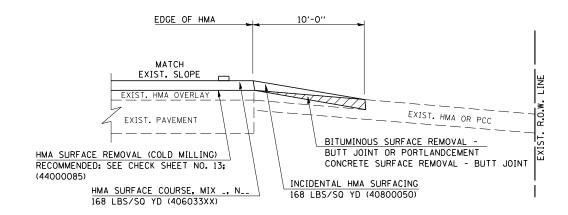

### PROJECTS WITHOUT RECONSTRUCTION

| F.A.I.<br>RTE.     | SECTION      | (        | COUNT | Y   | SHEETS  | SHEET<br>NO. |  |  |  |
|--------------------|--------------|----------|-------|-----|---------|--------------|--|--|--|
| 74                 | •            | С        | HAMPA | IGN | 93      | 67           |  |  |  |
| STA.               | TO STA.      |          |       |     |         |              |  |  |  |
| FED. RO            | AD DIST. NO. | ILLINOIS | FED.  | AID | PROJECT |              |  |  |  |
| * (10 02-0 HP-1)PP |              |          |       |     |         |              |  |  |  |

CONTRACT NO. 70695

## S.M.A.R.T. IMPROVEMENTS (POLICY RESURFACING; BDE 53-4.03; 11/2")



#### EXISTING AGGREGATE ENTRANCE



EXISTING HMA OR PCC ENTRANCE

# "3P" OR "3R" IMPROVEMENTS (POLICY RESURFACING; BDE 53-4.02; 21/4" OR 21/2" ON BARE CONCRETE)



#### EXISTING AGGREGATE ENTRANCE



EXISTING HMA OR PCC ENTRANCE

Note: All dimensions are in INCHES (millimeters) unless otherwise shown.

| ILLINOIS DEPARTMENT OF TRANSPORTATION   |        | REVISIONS                    | DATE     |
|-----------------------------------------|--------|------------------------------|----------|
| TELINOIS DEL ANTIMENT OF TRANSFORTATION | T.J.B. | RENUMBERED/COMBINED C-1.24   | 12-08-06 |
| DDIVATE AND COMMEDCIAL                  |        | & C-1.33 WITH ADDITIONS OF   |          |
| PRIVATE AND COMMERCIAL                  |        | S.M.A.R.T. & 3P & 3R IMPROV. |          |
| ENTRANCEC                               |        |