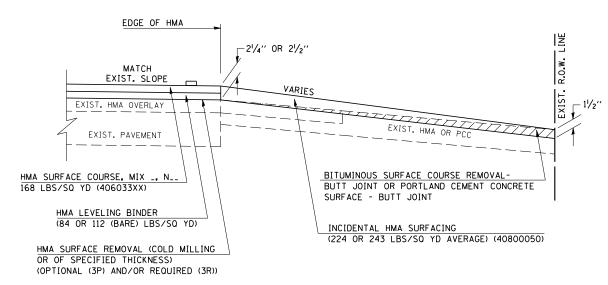

#### EXISTING AGGREGATE ENTRANCE

EXISTING HMA OR PCC ENTRANCE

Note: All dimensions are in INCHES (millimeters) unless otherwise shown.

| ILLINOIS DEPARTMENT OF TRANSPORTATION   |        | REVISIONS                    | DATE     |
|-----------------------------------------|--------|------------------------------|----------|
| TELINOIS DEL ANTIMENT OF TRANSFORTATION | T.J.B. | RENUMBERED/COMBINED C-1.24   | 12-08-06 |
| DDIVATE AND COMMEDCIAL                  |        | & C-1.33 WITH ADDITIONS OF   |          |
| PRIVATE AND COMMERCIAL                  |        | S.M.A.R.T. & 3P & 3R IMPROV. |          |
| ENTRANCEC                               |        |                              |          |
| ENTRANCES                               |        |                              |          |
| ANONICOMMEDICIAL AND COMMEDICIAL DUDALN |        |                              |          |
| (NONCOMMERCIAL AND COMMERCIAL RURAL)    |        |                              |          |
|                                         |        |                              |          |
|                                         |        |                              |          |
| DISTRICT 5 DETAIL NO. 40800050C         |        |                              |          |
| DISTRICT S DETAIL NO. 400000300         |        |                              |          |