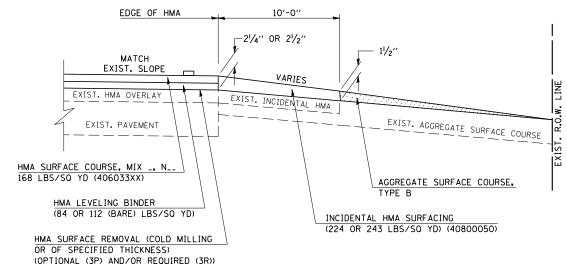

# "3P" OR "3R" IMPROVEMENTS (POLICY RESURFACING; BDE 53-4.02; 21/4" OR 21/2" ON BARE CONCRETE)

#### EXISTING AGGREGATE ENTRANCE

EXISTING HMA OR PCC ENTRANCE

Note: All dimensions are in INCHES (millimeters) unless otherwise shown.

| ILLINOIS DEPARTMENT OF TRANSPORTATION   |        | REVISIONS                    | DATE     |
|-----------------------------------------|--------|------------------------------|----------|
| TELINOIS DEL ANTIMENT OF TRANSFORTATION | T.J.B. | RENUMBERED/COMBINED C-1.24   | 12-08-06 |
| DDIVATE AND COMMEDCIAL                  |        | & C-1.33 WITH ADDITIONS OF   |          |
| PRIVATE AND COMMERCIAL                  |        | S.M.A.R.T. & 3P & 3R IMPROV. |          |
| ENTRANCEC                               |        |                              |          |
| ENTRANCES                               |        |                              |          |
| ANONICOMMEDICIAL AND COMMEDICIAL DUDALN |        |                              |          |
| (NONCOMMERCIAL AND COMMERCIAL RURAL)    |        |                              |          |
|                                         |        |                              |          |
|                                         |        |                              |          |
| DISTRICT 5 DETAIL NO. 40800050C         |        |                              |          |
| DISTRICT S DETAIL NO. 400000300         |        |                              |          |