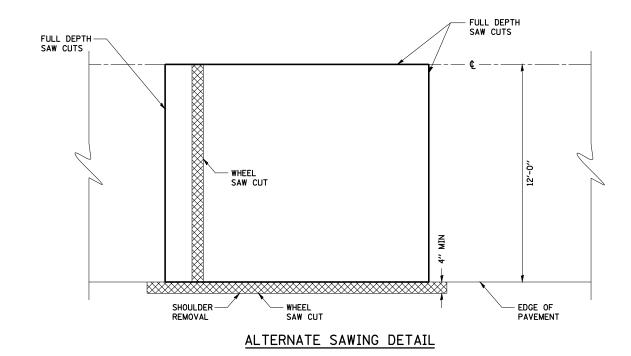

## PATCHING DETAIL

## NOTES:

TIE BARS (\*5  $\times$  27") SHALL BE ANCHORED INTO EXISTING PAVEMENT IN ACCORDANCE WITH ARTICE 442.06 (a)(2) OF THE STANDARD SPECIFICATIONS.

SEE STANDARD 442001 FOR ADDITIONAL DETAILS.

| REVISIONS | ILLINOIS DEPARTMENT OF TRANSPORTATION |                                           |        |             |                |  |
|-----------|---------------------------------------|-------------------------------------------|--------|-------------|----------------|--|
| NAME      | DATE                                  | ILLINOIS DEFARTMENT OF TRANSFORTATION     |        |             |                |  |
|           |                                       |                                           |        |             |                |  |
|           |                                       |                                           | CLASS  | A PATCH (SF | PECIAL) DETAIL |  |
|           |                                       | FAI 72 SECTION (84-9)RS-6 SANGAMON COUNTY |        |             |                |  |
|           |                                       |                                           |        |             |                |  |
|           |                                       |                                           |        |             |                |  |
|           |                                       |                                           |        |             |                |  |
|           |                                       |                                           |        | SANOAMON (  | 3001111        |  |
|           |                                       | \                                         | /ERT.  |             |                |  |
|           |                                       |                                           | HORIZ. |             | DRAWN BY       |  |
|           |                                       | DATE                                      |        |             | CHECKED BY     |  |