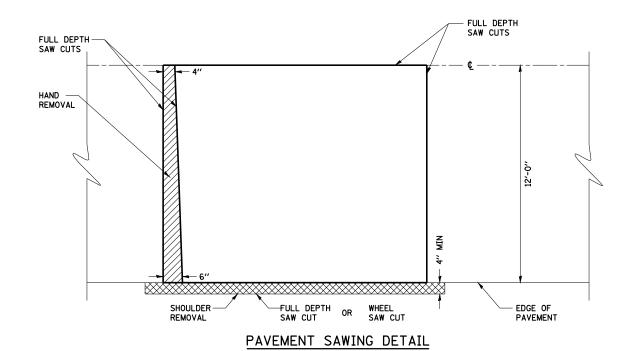

## PATCHING DETAIL

## NOTES:

TIE BARS (\*5  $\times$  27") SHALL BE ANCHORED INTO EXISTING PAVEMENT IN ACCORDANCE WITH ARTICE 442.06 (a)(2) OF THE STANDARD SPECIFICATIONS.

SEE STANDARD 442001 FOR ADDITIONAL DETAILS.

| REVISIONS | ILLINOIS DEPARTMENT OF TRANSPORTATION |                                           |        |             |                |  |
|-----------|---------------------------------------|-------------------------------------------|--------|-------------|----------------|--|
| NAME      | DATE                                  | ILLINOIS DEFARTMENT OF TRANSFORTATION     |        |             |                |  |
|           |                                       |                                           |        |             |                |  |
|           |                                       |                                           | CLASS  | A PATCH (SF | PECIAL) DETAIL |  |
|           |                                       | FAI 72 SECTION (84-9)RS-6 SANGAMON COUNTY |        |             |                |  |
|           |                                       |                                           |        |             |                |  |
|           |                                       |                                           |        |             |                |  |
|           |                                       |                                           |        |             |                |  |
|           |                                       |                                           |        | SANOAMON (  | 3001111        |  |
|           |                                       | \                                         | /ERT.  |             |                |  |
|           |                                       |                                           | HORIZ. |             | DRAWN BY       |  |
|           |                                       | DATE                                      |        |             | CHECKED BY     |  |