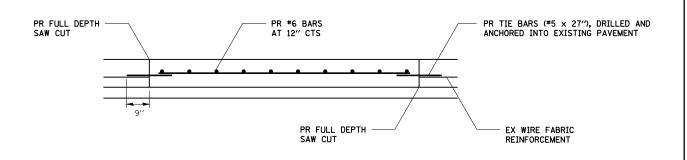

## PAVEMENT REINFORCEMENT DETAIL

## NOTES:

TIE BARS (\*5  $\times$  27") SHALL BE ANCHORED INTO EXISTING PAVEMENT IN ACCORDANCE WITH ARTICE 442.06 (a)(2) OF THE STANDARD SPECIFICATIONS.

SEE STANDARD 442001 FOR ADDITIONAL DETAILS.

| REVISIONS | ILLINOIS DEPARTMENT OF TRANSPORTATION |                                           |        |             |                |  |
|-----------|---------------------------------------|-------------------------------------------|--------|-------------|----------------|--|
| NAME      | DATE                                  | ILLINOIS DEFARTMENT OF TRANSFORTATION     |        |             |                |  |
|           |                                       |                                           |        |             |                |  |
|           |                                       |                                           | CLASS  | A PATCH (SF | PECIAL) DETAIL |  |
|           |                                       | FAI 72 SECTION (84-9)RS-6 SANGAMON COUNTY |        |             |                |  |
|           |                                       |                                           |        |             |                |  |
|           |                                       |                                           |        |             |                |  |
|           |                                       |                                           |        |             |                |  |
|           |                                       |                                           |        | SANOAMON (  | 3001111        |  |
|           |                                       | \                                         | /ERT.  |             |                |  |
|           |                                       |                                           | HORIZ. |             | DRAWN BY       |  |
|           |                                       | DATE                                      |        |             | CHECKED BY     |  |