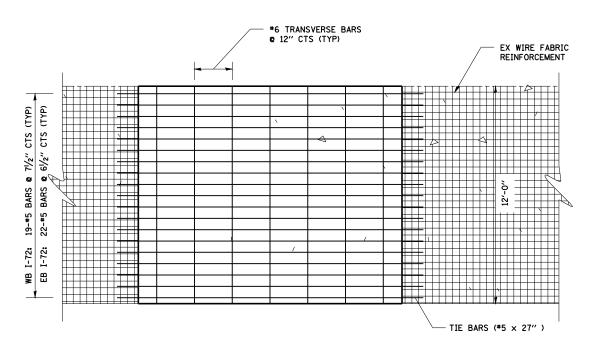

## PAVEMENT REINFORCEMENT DETAIL

## NOTES:

TIE BARS (\*5  $\times$  27") SHALL BE ANCHORED INTO EXISTING PAVEMENT IN ACCORDANCE WITH ARTICE 442.06 (a)(2) OF THE STANDARD SPECIFICATIONS.

SEE STANDARD 442001 FOR ADDITIONAL DETAILS.

| REVISIONS | ILLINOIS DEPARTMENT OF TRANSPORTATION |                                           |        |             |                |  |
|-----------|---------------------------------------|-------------------------------------------|--------|-------------|----------------|--|
| NAME      | DATE                                  | ILLINOIS DEFARTMENT OF TRANSFORTATION     |        |             |                |  |
|           |                                       |                                           |        |             |                |  |
|           |                                       |                                           | CLASS  | A PATCH (SF | PECIAL) DETAIL |  |
|           |                                       | FAI 72 SECTION (84-9)RS-6 SANGAMON COUNTY |        |             |                |  |
|           |                                       |                                           |        |             |                |  |
|           |                                       |                                           |        |             |                |  |
|           |                                       |                                           |        |             |                |  |
|           |                                       |                                           |        | SANOAMON (  | 3001111        |  |
|           |                                       | \                                         | /ERT.  |             |                |  |
|           |                                       |                                           | HORIZ. |             | DRAWN BY       |  |
|           |                                       | DATE                                      |        |             | CHECKED BY     |  |