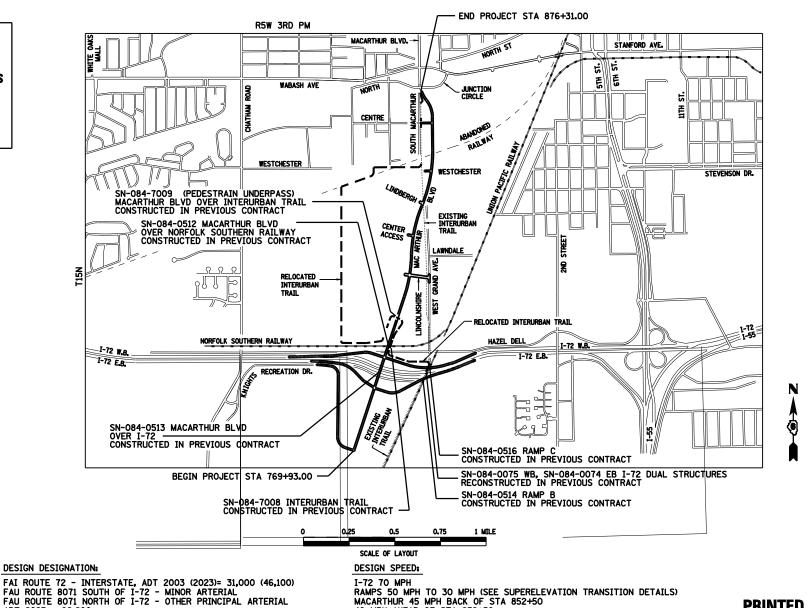

## **PAVING** PROPOSED HIGHWAY PLANS

FAI 72 (I-72) AND FAU ROUTE 8071 (MACARTHUR BLVD) **SECTION** (84-9) RS-6; (G)Z

TYPE OF IMPROVEMENT: NEW CONSTRUCTION SANGAMON COUNTY C-96-505-05

NUMEROUS WORK ITEMS SHOWN ON THESE PLANS ARE INCLUDED IN A PRIOR GRADING AND STRUCTURES CONTRACT. THE WORK IS SHOWN FOR INFORMATION ONLY & THE ACCURACY OF THIS INFORMATION HAS NOT BEEN VERIFIED. UTILITY **RELOCATIONS HAVE ALSO OCCURRED IN THE** PROJECT AREA & THESE RELOCATIONS ARE NOT SHOWN ON THE PLANS.

SECTION (84-9)RS-6; (G)Z

I-72 = 1.053 MILES MACARTHUR = 2.014 MILES NET LENGTH = 3.067 MILES

**CONTRACT** # 72679

FULL SIZE PLANS HAVE BEEN PREPARED USING STANDARD ENGINEERING SCALES. REDUCED SIZED PLANS WILL NOT CONFORM TO STANDARD SCALES, IN MAKING MEASUREMENTS ON REDUCED PLANS, THE ABOVE SCALES MAY BE USED.

40 MPH AHEAD OF STA 852+50

CONTRACT #72679 SECTION COUNTY FAI 72 SANGAMON (84-9)RS-6: (G)Z

D-96-550-02

**MARCH 2008** FINAL 6 LANE **PLANS MACARTHUR BOULEVARD** 

SIGNATURE: DATE SIGNED: \_ LISC. EXP. DATE:

SECTION (84-9)RS-6: (G)Z