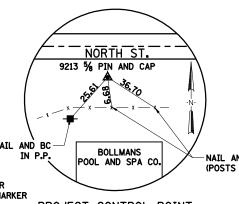

NAIL AND CAP

NAIL AND CAP

6" TREE

BIKE PATH

**59.94** 

PROJECT CONTROL POINT

THSH-57

P.T. STA. 635+79.29 BK = P.O.T. STA. 634+03.49 AH SET #4 REBAR WITH IDOT CAP

## NAIL AND BO NAIL AND CAP IN POST (POSTS ARE R.R. TIES) OF R.O.W MARKER PROJECT CONTROL POINT

PROJECT CONTROL POINT 9905 (TH-5) **#5 REBAR** 

BRIDGE

PROJECT CONTROL POINT 2150 (150 CALIBRATION BASELINE) BRASS DISK IN CONCRETE VAULT