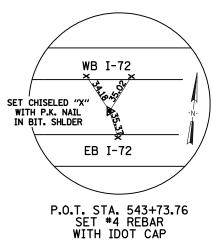

**GUARDRAIL** 

POST

EDGE OF CONC

GUTTER, FLAG

- N.W. CORNER

WB I-72

EB I-72

OF WING WALL