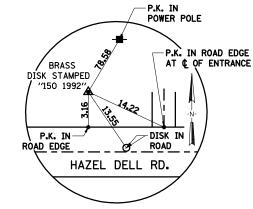

IDOT BM 0150: DISK IN MONUMENT VAULT ON SURVEY CALIBRATION BASELINE.
BENCHMARK IS LOCATED 13 FEET NORTH OF THE CENTERLINE OF HAZEL DELL ROAD AND 0.5
MILE WEST OF THE INTERSECTION HAZEL DELL ROAD AND WEST GRAND AVENUE. NAVD88 EL. 600.47