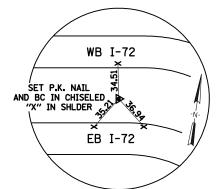

|             | CONTINACT TECTS |          |                 |              |
|--|---------------------------|-------------|-----------------|----------|-----------------|--------------|
|  | FAU<br>ROUTE              | SECTION     | С               | OUNTY    | TOTAL<br>SHEETS | SHEET<br>NO. |
|  | 8071                      | *           | 5               | SANGAMON | 425             | 114          |
|  | STA.                      | TA. TO STA. |                 |          |                 |              |
|  | FED. ROAD DIST. NO. ILLIN |             | ILLINOIS        | FED. AID | PROJEC1         | •            |









WITH IDOT CAP



P.T. STA. 589+32.96 SET #4 REBAR

WITH IDOT CAP





P.C. STA. 595+62.07 SET #4 REBAR WITH IDOT CAP

P.T. STA. 618+12.07 SET #4 REBAR WITH IDOT CAP





THSH 57 I.P. W/ CAP-

STEAK

SHAKE

NAIL AND CAP

NAIL AND CAP

6" TREE

BIKE PATH

**59.94** 

PROJECT CONTROL POINT

THSH-57



P.T. STA. 635+79.29 BK = P.O.T. STA. 634+03.49 AH SET #4 REBAR WITH IDOT CAP

**GUARDRAIL** 

POST

EDGE OF CONC

GUTTER, FLAG

- N.W. CORNER

WB I-72

EB I-72

OF WING WALL



CONTROL POINT PROJECT 90202 #5 REBAR WITH IDOT CAP



## NAIL AND BO NAIL AND CAP IN POST (POSTS ARE R.R. TIES) OF R.O.W MARKER PROJECT CONTROL POINT



PROJECT CONTROL POINT 9905 (TH-5) **#5 REBAR** 

BRIDGE

PROJECT CONTROL POINT 2150 (150 CALIBRATION BASELINE) BRASS DISK IN CONCRETE VAULT

## BENCHMARKS

IDOT BM 15: CHISELED SQUARE AT THE SOUTHEAST QUADRANT OF THE INTERSECTION OF WEST GRAND AVENUE AND HAZEL DELL ROAD. BENCHMARK IS LOCATED 33 FEET SOUTH OF THE CENTERLINE OF HAZEL DE