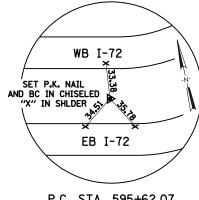

WITH IDOT CAP

P.T. STA. 589+32.96 SET #4 REBAR

WITH IDOT CAP

P.C. STA. 595+62.07 SET #4 REBAR WITH IDOT CAP

P.T. STA. 618+12.07 SET #4 REBAR WITH IDOT CAP

THSH 57 I.P. W/ CAP-

STEAK

SHAKE