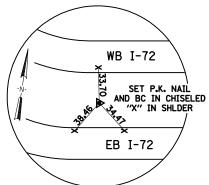

|  |                           |             | CONTINACT TECTS |          |                 |              |
|--|---------------------------|-------------|-----------------|----------|-----------------|--------------|
|  | FAU<br>ROUTE              | SECTION     | С               | OUNTY    | TOTAL<br>SHEETS | SHEET<br>NO. |
|  | 8071                      | *           | 5               | SANGAMON | 425             | 114          |
|  | STA.                      | TA. TO STA. |                 |          |                 |              |
|  | FED. ROAD DIST. NO. ILLIN |             | ILLINOIS        | FED. AID | PROJEC1         | •            |









WITH IDOT CAP



P.T. STA. 589+32.96 SET #4 REBAR

WITH IDOT CAP





P.C. STA. 595+62.07 SET #4 REBAR WITH IDOT CAP

P.T. STA. 618+12.07 SET #4 REBAR WITH IDOT CAP





THSH 57 I.P. W/ CAP-

STEAK

SHAKE

NAIL AND CAP

NAIL AND CAP

6" TREE

BIKE PATH

**59.94** 

PROJECT CONTROL POINT

THSH-57



P.T. STA. 635+79.29 BK = P.O.T. STA. 634+03.49 AH SET #4 REBAR WITH IDOT CAP

**GUARDRAIL** 

POST

EDGE OF CONC

GUTTER, FLAG

- N.W. CORNER

WB I-72

EB I-72

OF WING WALL



CONTROL POINT PROJECT 90202 #5 REBAR WITH IDOT CAP



## NAIL AND BO NAIL AND CAP IN POST (POSTS ARE R.R. TIES) OF R.O.W MARKER PROJECT CONTROL POINT



PROJECT CONTROL POINT 9905 (TH-5) **#5 REBAR** 

BRIDGE

PROJECT CONTROL POINT 2150 (150 CALIBRATION BASELINE) BRASS DISK IN CONCRETE VAULT

## BENCHMARKS

IDOT BM 15: CHISELED SQUARE AT THE SOUTHEAST QUADRANT OF THE INTERSECTION OF WEST