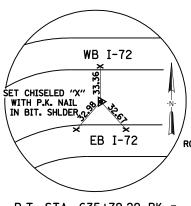

**GUARDRAIL** 

POST

EDGE OF CONC

GUTTER, FLAG

- N.W. CORNER

WB I-72

EB I-72

OF WING WALL