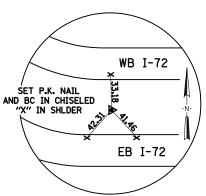

WITH IDOT CAP

P.T. STA. 589+32.96 SET #4 REBAR

WITH IDOT CAP

P.C. STA. 595+62.07 SET #4 REBAR WITH IDOT CAP

P.T. STA. 618+12.07 SET #4 REBAR WITH IDOT CAP

THSH 57 I.P. W/ CAP-

STEAK

SHAKE