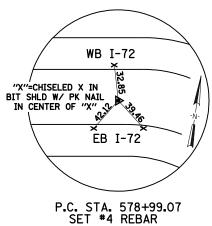

**GUARDRAIL** 

POST

EDGE OF CONC

GUTTER, FLAG

- N.W. CORNER

WB I-72

EB I-72

OF WING WALL