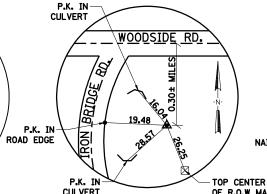

## NAIL AND BO NAIL AND CAP IN POST (POSTS ARE R.R. TIES) OF R.O.W MARKER PROJECT CONTROL POINT

PROJECT CONTROL POINT 9905 (TH-5) **#5 REBAR** 

BRIDGE

PROJECT CONTROL POINT 2150 (150 CALIBRATION BASELINE) BRASS DISK IN CONCRETE VAULT