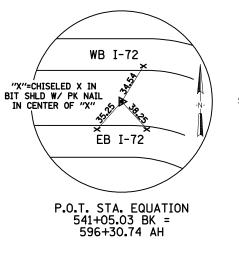

**GUARDRAIL** 

POST

EDGE OF CONC

GUTTER, FLAG

- N.W. CORNER

WB I-72

EB I-72

OF WING WALL