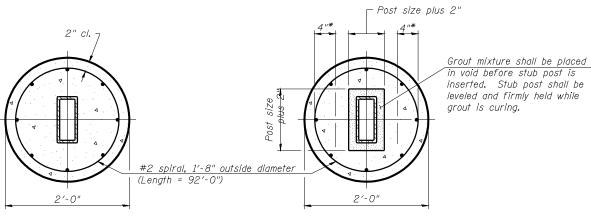

FRONT ELEVATION

### **ELEVATION** GROUND LINE & STUB POST

\* For all "Point 1" and "Point 2" locations, "Clearance Line" must be at or above top of stub post.

SECTION C-C