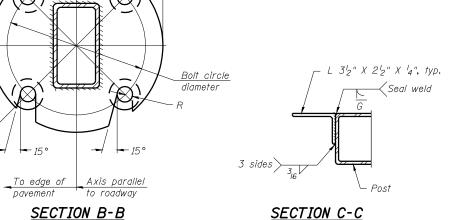

### **ELEVATION** GROUND LINE & STUB POST

\* For all "Point 1" and "Point 2" locations, "Clearance Line" must be at or above top of stub post.

SECTION C-C