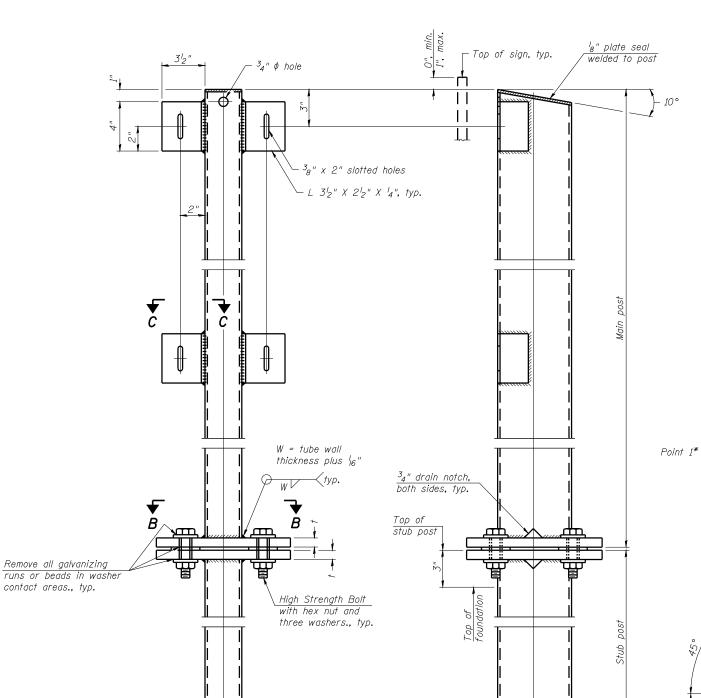

0R

SECTION A-A (CAST-IN-PLACE)

Base plate diameter

15° -

# SECTION A-A

\* Hot dip galvanized lifting loops or inserts may be placed in precast foundation inside the spiral reinforcement but not within 6" of the long axis of the post. Inserts must be adequate for safely lifting a total of 3,000 pounds and must not interfere with installation of the stub post or proper functioning of the slip base.