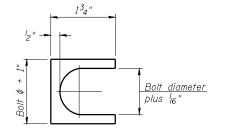

#### SHIM DETAIL

Furnish two 0.01" thick and two 0.03" thick stainless steel or brass (ASTM B36) shims per post.