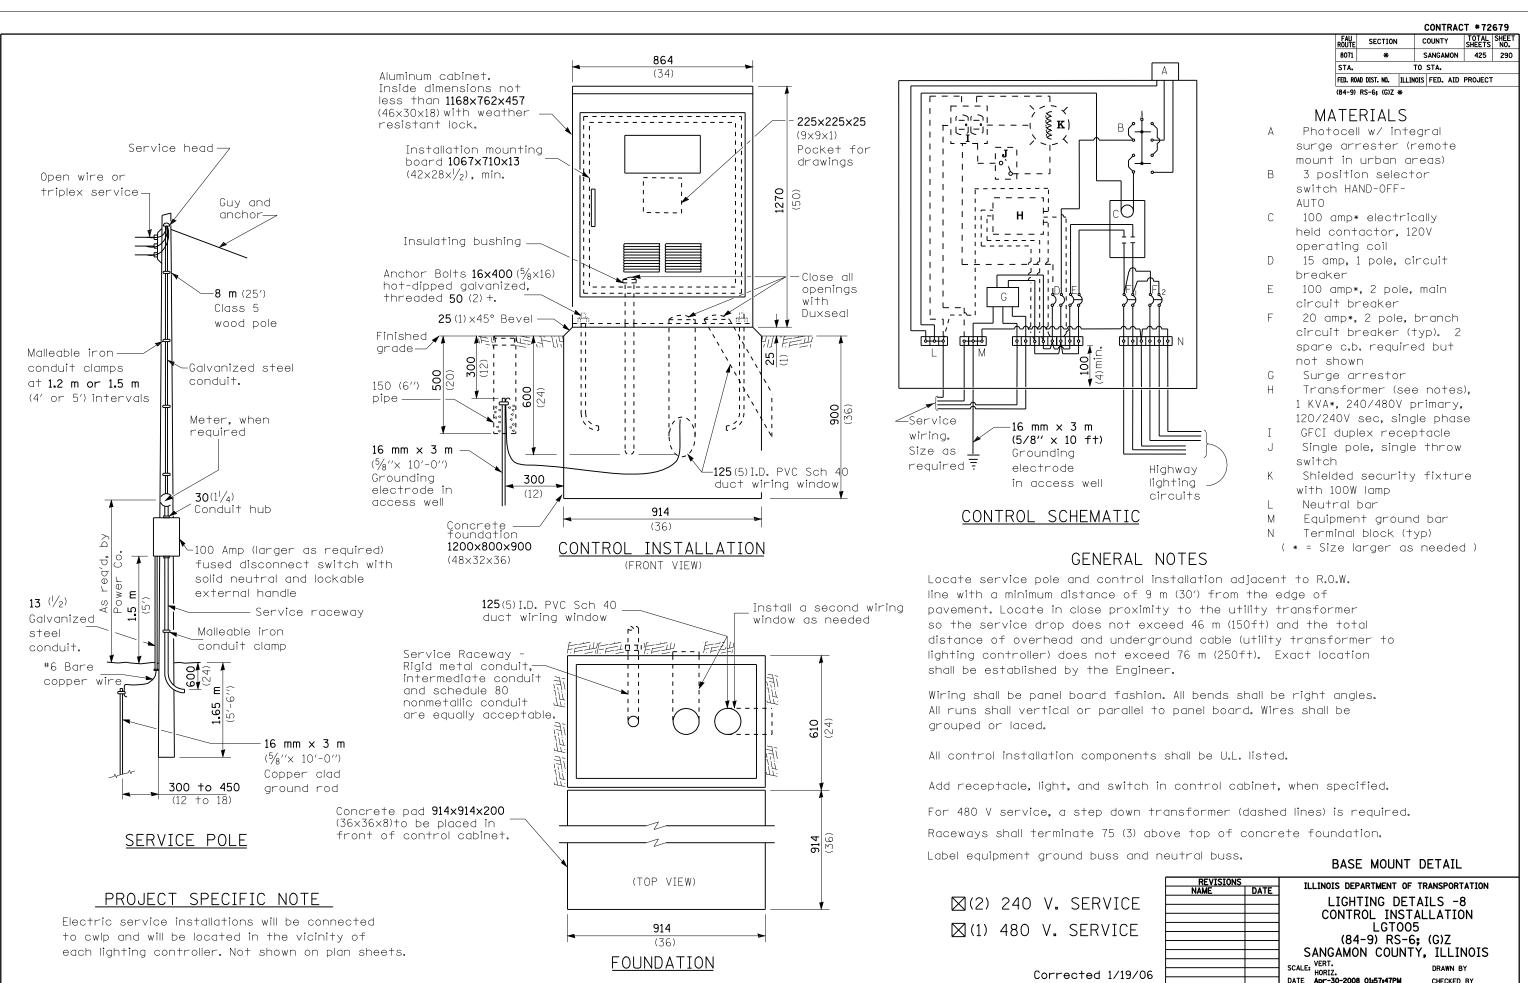

| ICE LIGHTING DETAILS -8<br>CONTROL INSTALLATION<br>LGT005<br>(84-9) RS-6; (G)Z<br>SANGAMON COUNTY, ILLINOIS<br>SCALE: VERT.<br>DRAWN BY |        | REVISIONS |      | ILLINOIS DEPARTMENT OF TRANSPORTATION  |
|-----------------------------------------------------------------------------------------------------------------------------------------|--------|-----------|------|----------------------------------------|
| CONTROL INSTALLATION<br>LGT005<br>(84-9) RS-6; (G)Z<br>SANGAMON COUNTY, ILLINOIS<br>SCALE: VERT.<br>DRAWN BY                            |        | NAME      | DATE | ILLINUIS DEFARIMENT OF TRANSFORTATION  |
| CONTROL INSTALLATION<br>LGT005<br>(84-9) RS-6; (G)Z<br>SANGAMON COUNTY, ILLINOIS<br>SCALE: VERT.<br>DRAWN BY                            | ICE    |           |      | I IGHTING DETAILS -8                   |
| LGT005<br>(84-9) RS-6; (G)Z<br>SANGAMON COUNTY, ILLINOIS<br>SCALES VERT.<br>DRAWN BY                                                    | ICL    |           |      |                                        |
| (19/06 (84-9) RS-6; (G)Z<br>SANGAMON COUNTY, ILLINOIS<br>SCALE: VERT.<br>DRAWN BY                                                       |        |           |      | UNIRUL INSTALLATION                    |
| (19/06 (84-9) RS-6; (G)Z<br>SANGAMON COUNTY, ILLINOIS<br>SCALE: HORIZ, DRAWN BY                                                         | ICE    |           |      | ] LGT005                               |
| SANGAMON COUNTY, ILLINOIS<br>SCALE: VERT.<br>HORIZ. DRAWN BY                                                                            |        |           |      | (84-9) RS-6: (G)7                      |
| V19/06 SCALE: VERT. DRAWN BY                                                                                                            |        |           |      |                                        |
|                                                                                                                                         |        |           |      |                                        |
|                                                                                                                                         |        |           |      | SCALE: VERT. DRAWN BY                  |
| DATE Apr-30-2008 01-57-47PM CHECKED BY                                                                                                  | /19/06 |           |      |                                        |
| BATE AP SO 2000 CASTATING CHECKED BI                                                                                                    | 13,00  |           |      | DATE Apr-30-2008 01:57:47PM CHECKED BY |