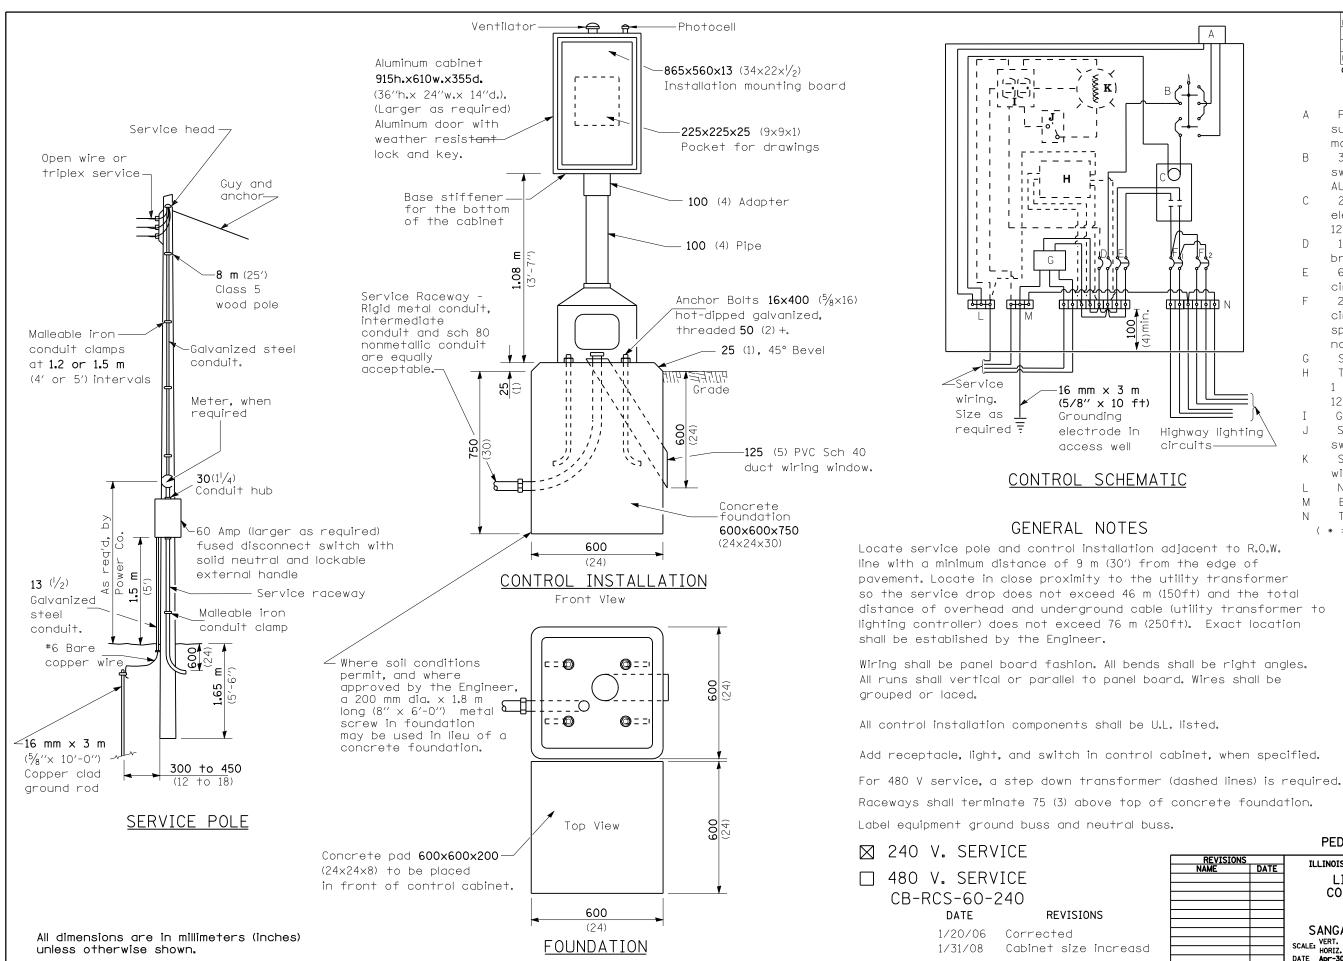

| CONTRACT #72679                               |                  |          |                 |              |  |  |  |  |
|-----------------------------------------------|------------------|----------|-----------------|--------------|--|--|--|--|
| FAU<br>ROUTE                                  | SECTION          | COUNTY   | TOTAL<br>SHEETS | SHEET<br>NO. |  |  |  |  |
| 8071                                          | *                | SANGAMON | 425             | 291          |  |  |  |  |
| STA.                                          |                  | TO STA.  |                 |              |  |  |  |  |
| FED. ROAD DIST. NO. ILLINOIS FED. AID PROJECT |                  |          |                 |              |  |  |  |  |
| (84-9) RS-6; (G)Z *                           |                  |          |                 |              |  |  |  |  |
| MATERIALS                                     |                  |          |                 |              |  |  |  |  |
| Phot                                          | ocell w/         | intear   | al              |              |  |  |  |  |
| surge arrester (remote                        |                  |          |                 |              |  |  |  |  |
| mount in urban areas)                         |                  |          |                 |              |  |  |  |  |
| 3 position selector                           |                  |          |                 |              |  |  |  |  |
|                                               | switch HAND-OFF- |          |                 |              |  |  |  |  |
| AUTO                                          |                  |          |                 |              |  |  |  |  |
| 2 pole, 100 amp*,                             |                  |          |                 |              |  |  |  |  |
| electrically held contactor,                  |                  |          |                 |              |  |  |  |  |
| 120V operating coil                           |                  |          |                 |              |  |  |  |  |
| 15 amp, 1 pole, circuit                       |                  |          |                 |              |  |  |  |  |
| breaker                                       |                  |          |                 |              |  |  |  |  |
| 60 amp*, 2 pole, main                         |                  |          |                 |              |  |  |  |  |
| circuit breaker                               |                  |          |                 |              |  |  |  |  |
| 20 amp*, 2 pole, branch                       |                  |          |                 |              |  |  |  |  |
| circuit breaker (typ). 2                      |                  |          |                 |              |  |  |  |  |
| spare c.b. required but                       |                  |          |                 |              |  |  |  |  |
| not shown                                     |                  |          |                 |              |  |  |  |  |
| Surge arrestor                                |                  |          |                 |              |  |  |  |  |
| Transformer (see notes),                      |                  |          |                 |              |  |  |  |  |
| 1 KVA*, 240/480V primary,                     |                  |          |                 |              |  |  |  |  |
| 120/240V sec, single phase                    |                  |          |                 |              |  |  |  |  |
| GFCI duplex receptacle                        |                  |          |                 |              |  |  |  |  |
| Single pole, single throw                     |                  |          |                 |              |  |  |  |  |
| switc                                         |                  | nigio ii |                 |              |  |  |  |  |
|                                               |                  | ıritv fi | xtur            | ē            |  |  |  |  |
| Shielded security fixture<br>with 100W lamp   |                  |          |                 |              |  |  |  |  |
|                                               | ral bar          |          |                 |              |  |  |  |  |
|                                               |                  | round b  | ar              |              |  |  |  |  |
| Equipment ground bar<br>Terminal block (typ)  |                  |          |                 |              |  |  |  |  |
|                                               | ze large         | 51       |                 | 4 )          |  |  |  |  |
| 51                                            | zo iuliye        |          |                 | <i>ر</i> ب   |  |  |  |  |
|                                               |                  |          |                 |              |  |  |  |  |
|                                               |                  |          |                 |              |  |  |  |  |
|                                               |                  |          |                 |              |  |  |  |  |

Α

В

С

D

F

F

G

Н

Ν.

## PEDESTAL MOUNT DETAIL

| REVISIONS |      | ILLINOIS DEPARTMENT OF TRANSPORTATION                 |                  |                  |  |
|-----------|------|-------------------------------------------------------|------------------|------------------|--|
| NAME      | DATE | ILLINOIS                                              | DEFANIMENT O     | F TRANSFORTATION |  |
|           |      | LIGHTING DETAILS -9<br>CONTROL INSTALLATION<br>LGT006 |                  |                  |  |
|           |      |                                                       |                  |                  |  |
|           |      |                                                       |                  |                  |  |
|           |      |                                                       |                  |                  |  |
|           |      | (84-9) RS-6; (G)Z                                     |                  |                  |  |
|           |      | SANGAMON COUNTY, ILLINOIS                             |                  |                  |  |
|           |      | SCALE: VERT.                                          |                  | DRAWN BY         |  |
|           |      | HORIZ.                                                |                  | DRAWN BI         |  |
|           |      | DATE Apr-30                                           | -2008 01:57:49PM | CHECKED BY       |  |