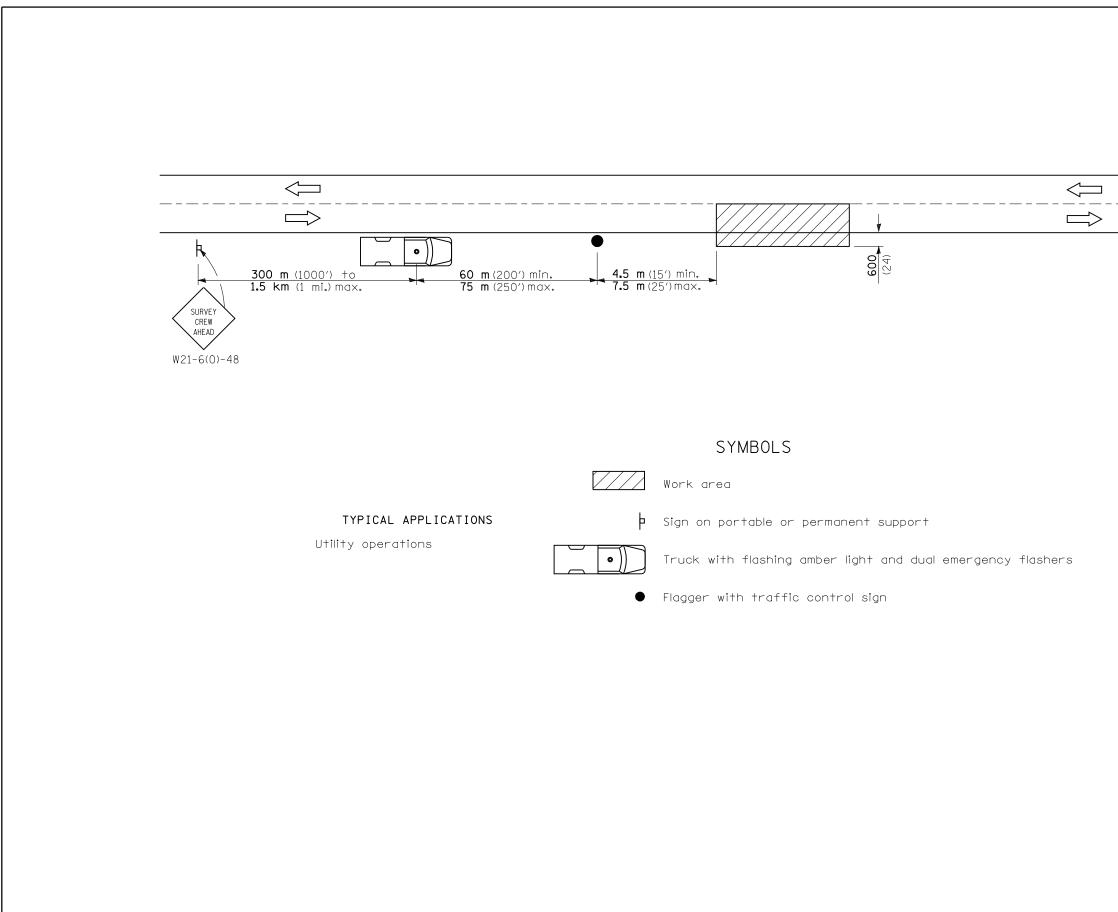

Apr-30-2008 01:57:52PM \$FILE\$

All dimensions are in millimeters (inches unless otherwise shown.

| FAU<br>ROUTE SECTION COUNTY TOTAL<br>SHEETS SHEETS<br>NO.   8071 * SANGAMON 425 292   STA. TO STA.   FED. ROAD DIST. NO. ILLINOIS FED. AID PROJECT   (84-9) RS-61 (G)Z * |  |  |  |
|--------------------------------------------------------------------------------------------------------------------------------------------------------------------------|--|--|--|
| STA. TO STA.<br>FED. ROAD DIST. NO. ILLINOIS FED. AID PROJECT                                                                                                            |  |  |  |
| FED. ROAD DIST. NO. ILLINOIS FED. AID PROJECT